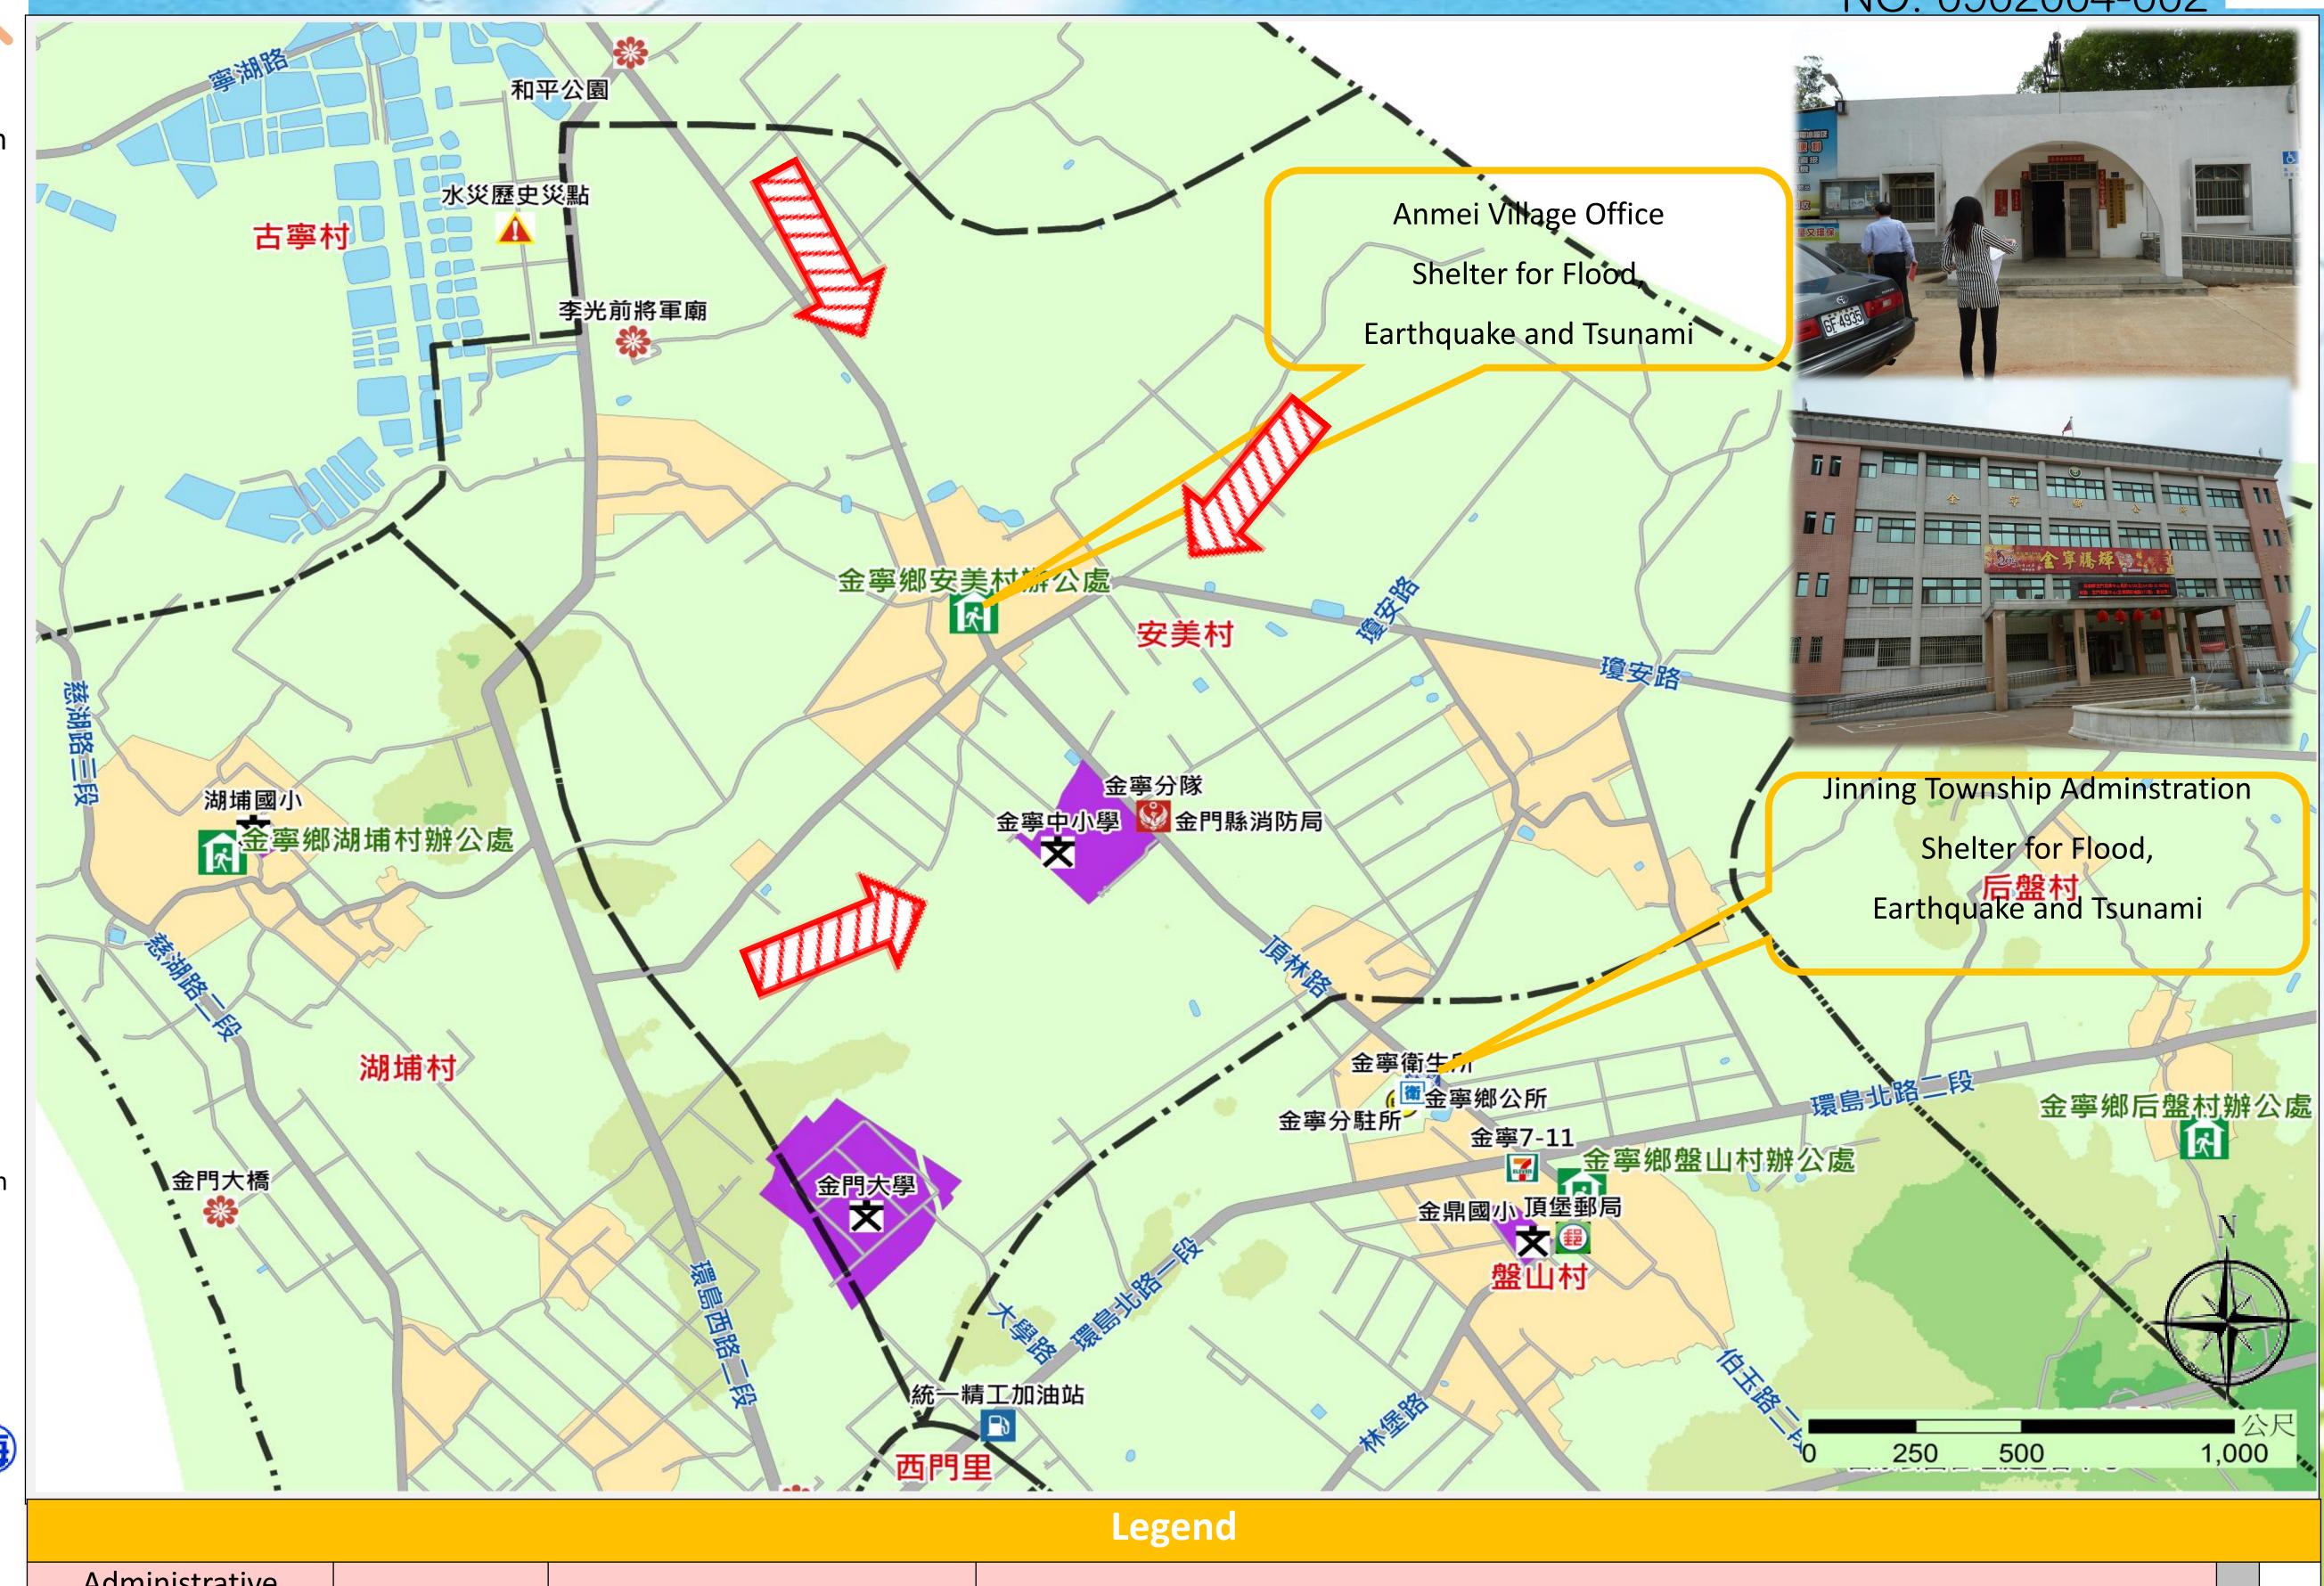

# Anmei Village Emergency Evacuation Map (Jinning Township, Kinmen County)

ELEVEN

HiLife

## **Emergency Shelter**

Anmei Village Office

No.37, Anqi, Jinning

Township, Kinmen County

892, Taiwan (R.O.C.)

TEL **C** 0919-180191.325752

Jinning Township Adminstration

No.1, Ren'aixintun, Jinning

Township, Kinmen County

892, Taiwan (R.O.C.)

TEL **C** 0952-834580

Made by Fire Bureau, Kinmen county on Oct. 07, 2015

#### Administrative Facilities Signs Zone Helicopter landing field River Township office 衛 Public health center **Evacuation direction** Police station **—** Township **—··**—Village **&** Welfare institution Emergency Shelter(Earthquake) Firefighting Unit Village office Vehicle and personnel Rendezvous point Township route **W** Emergency Shelter (Flood) School Marning signs Landmark **(36)** Emergency Shelter (Tsunami) Gas station Rural road Indoor shelter Park Emergency relief supplies # Emergency Operation Center Post office storage Outdoor shelter **S**Chunghwa Telecom County route