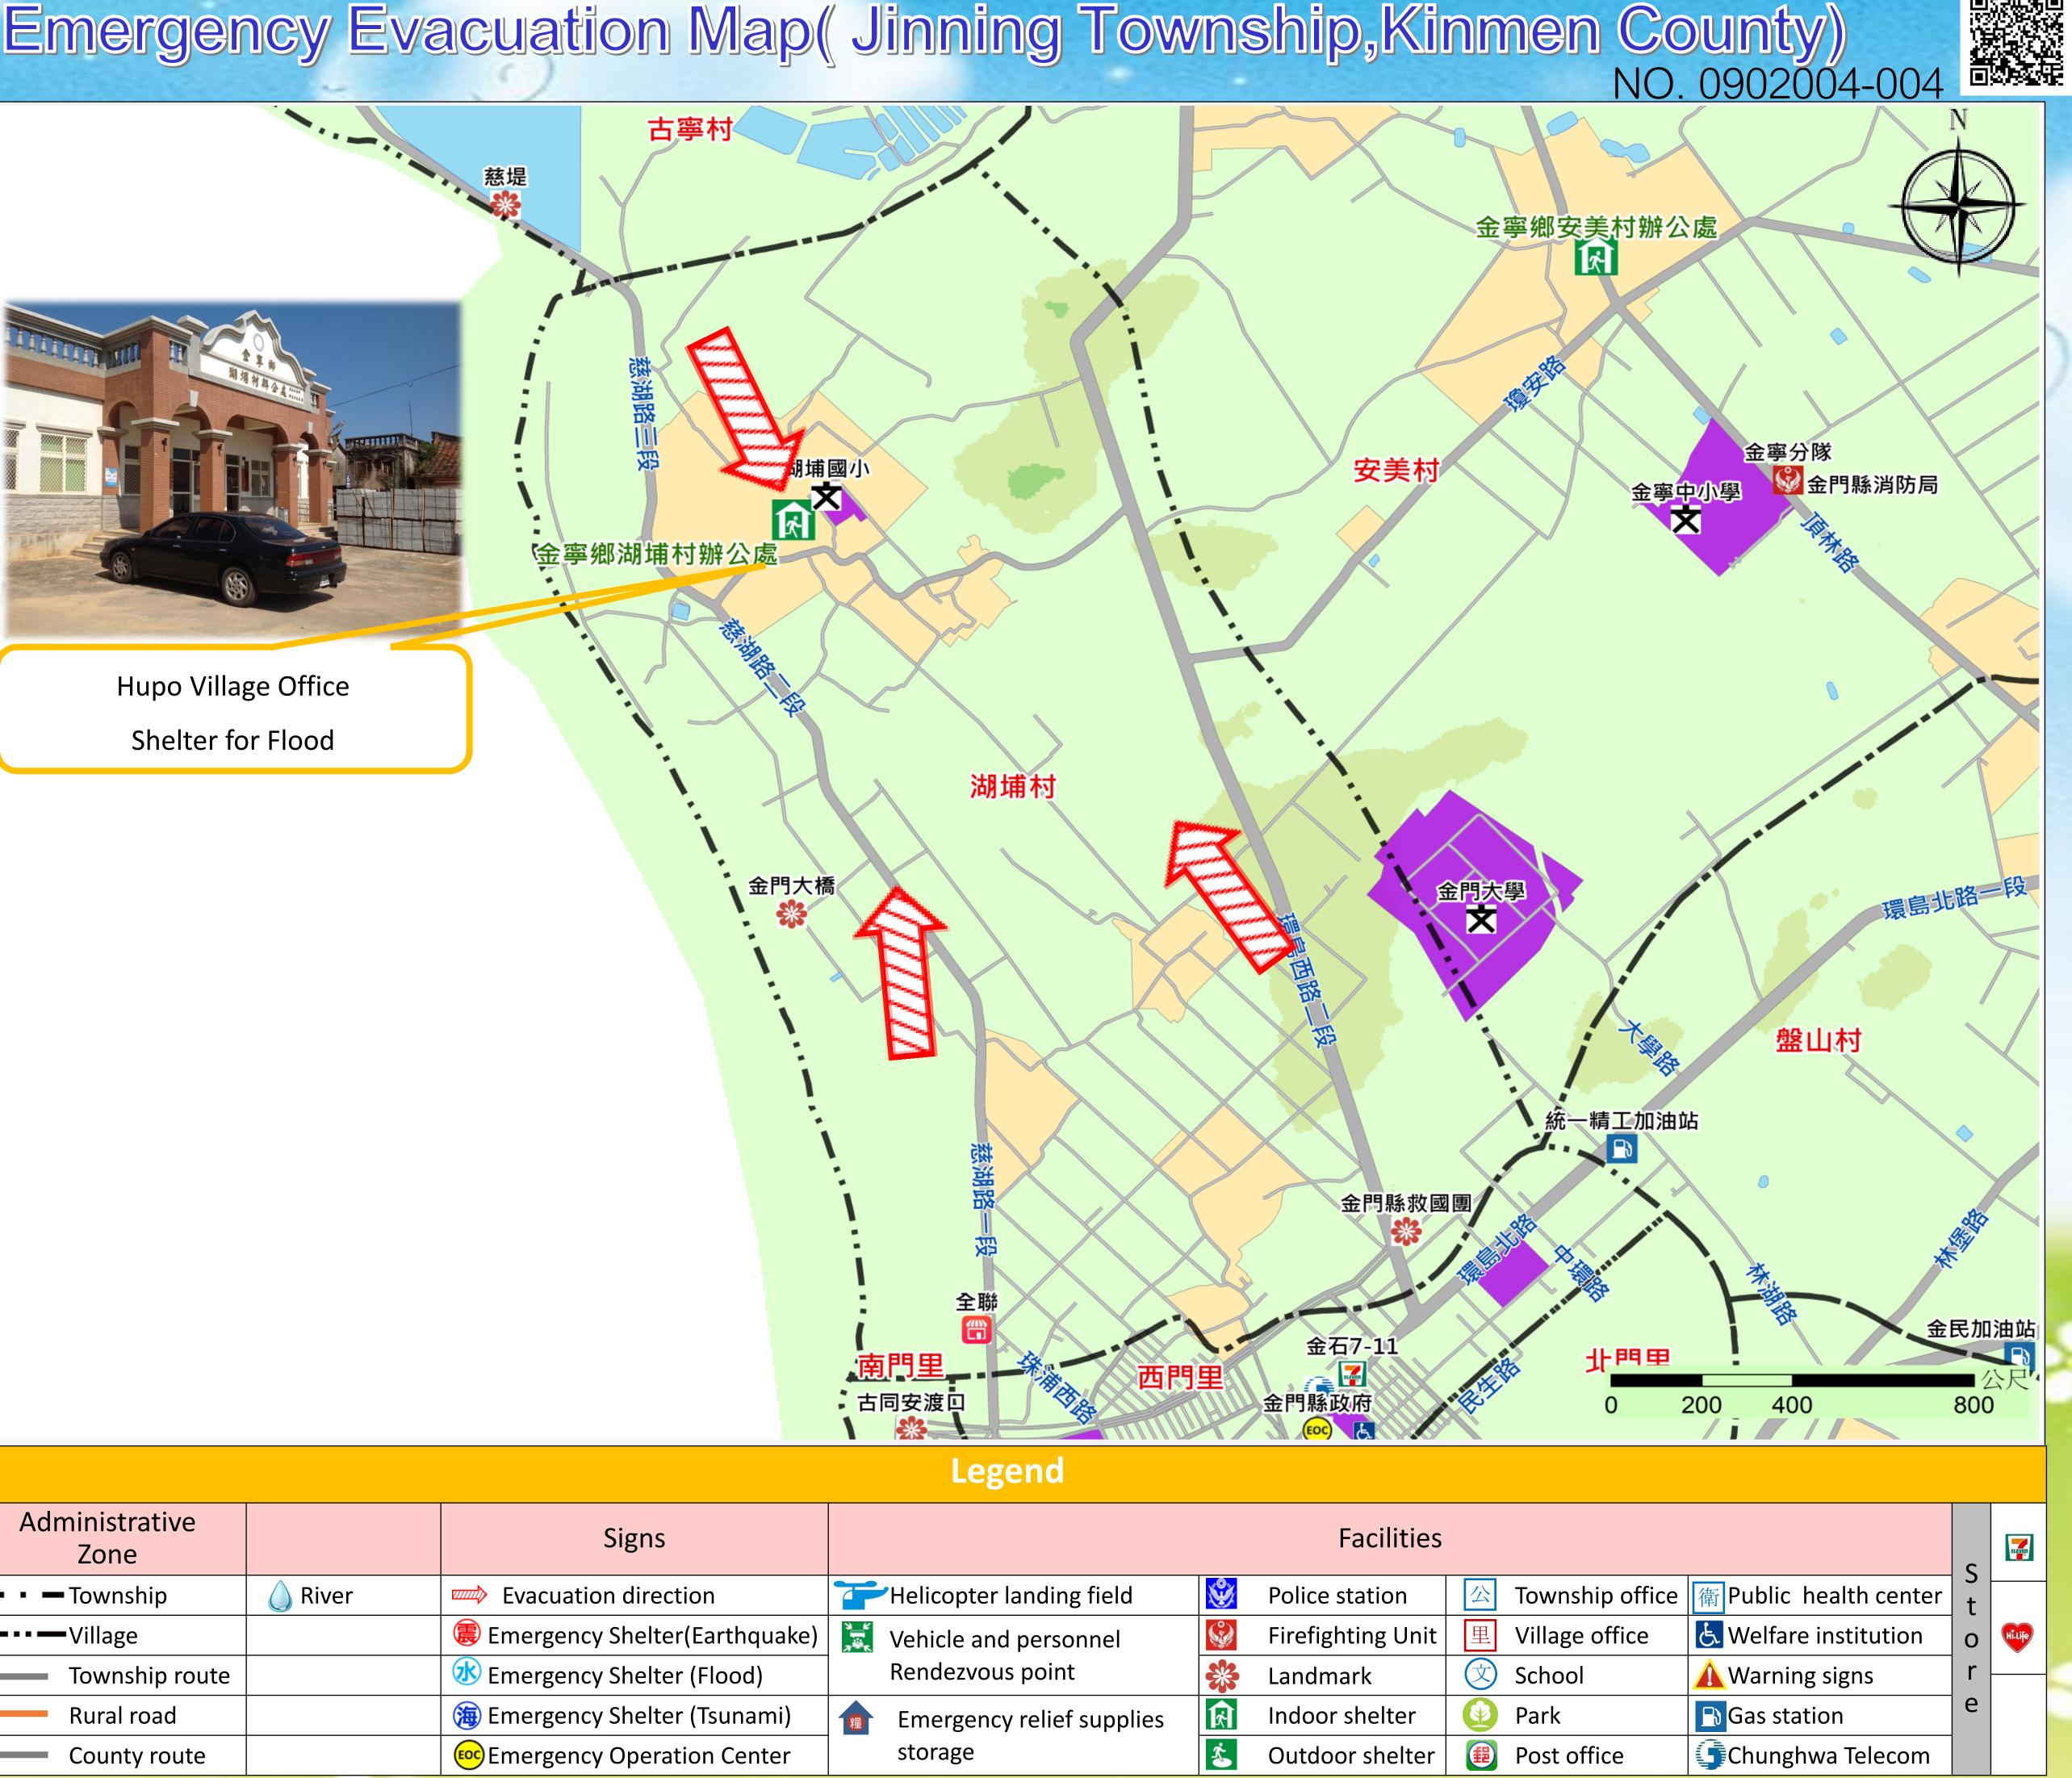

# Hupo Village Emergency Evacuation Map(Jinning Township, Kinmen County)

### **Emergency Shelter**

Hupu Village Office

No.155, Huxia, Jinning

Township,, Kinmen County

892, Taiwan (R.O.C.) ()

TEL **\$** 0926-078006.325667

→ Jinning Township Adminstration

No.1, Ren'aixintun, Jinning

Township, Kinmen County

892, Taiwan (R.O.C.)

TEL **\$** 0952-834580

Made by Fire Bureau, Kinmen county on Oct. 07, 2015

| Signs                         |                           |          | Facilities        |  |
|-------------------------------|---------------------------|----------|-------------------|--|
| Evacuation direction          | Helicopter landing field  | Ŵ        | Police station    |  |
| Emergency Shelter(Earthquake) | 🐹 Vehicle and personnel   | Ŷ        | Firefighting Unit |  |
| Emergency Shelter (Flood)     | Rendezvous point          | *        | Landmark          |  |
| Emergency Shelter (Tsunami)   | Emergency relief supplies | <b>R</b> | Indoor shelter    |  |
| Emergency Operation Center    | storage                   | Ś        | Outdoor shelter   |  |