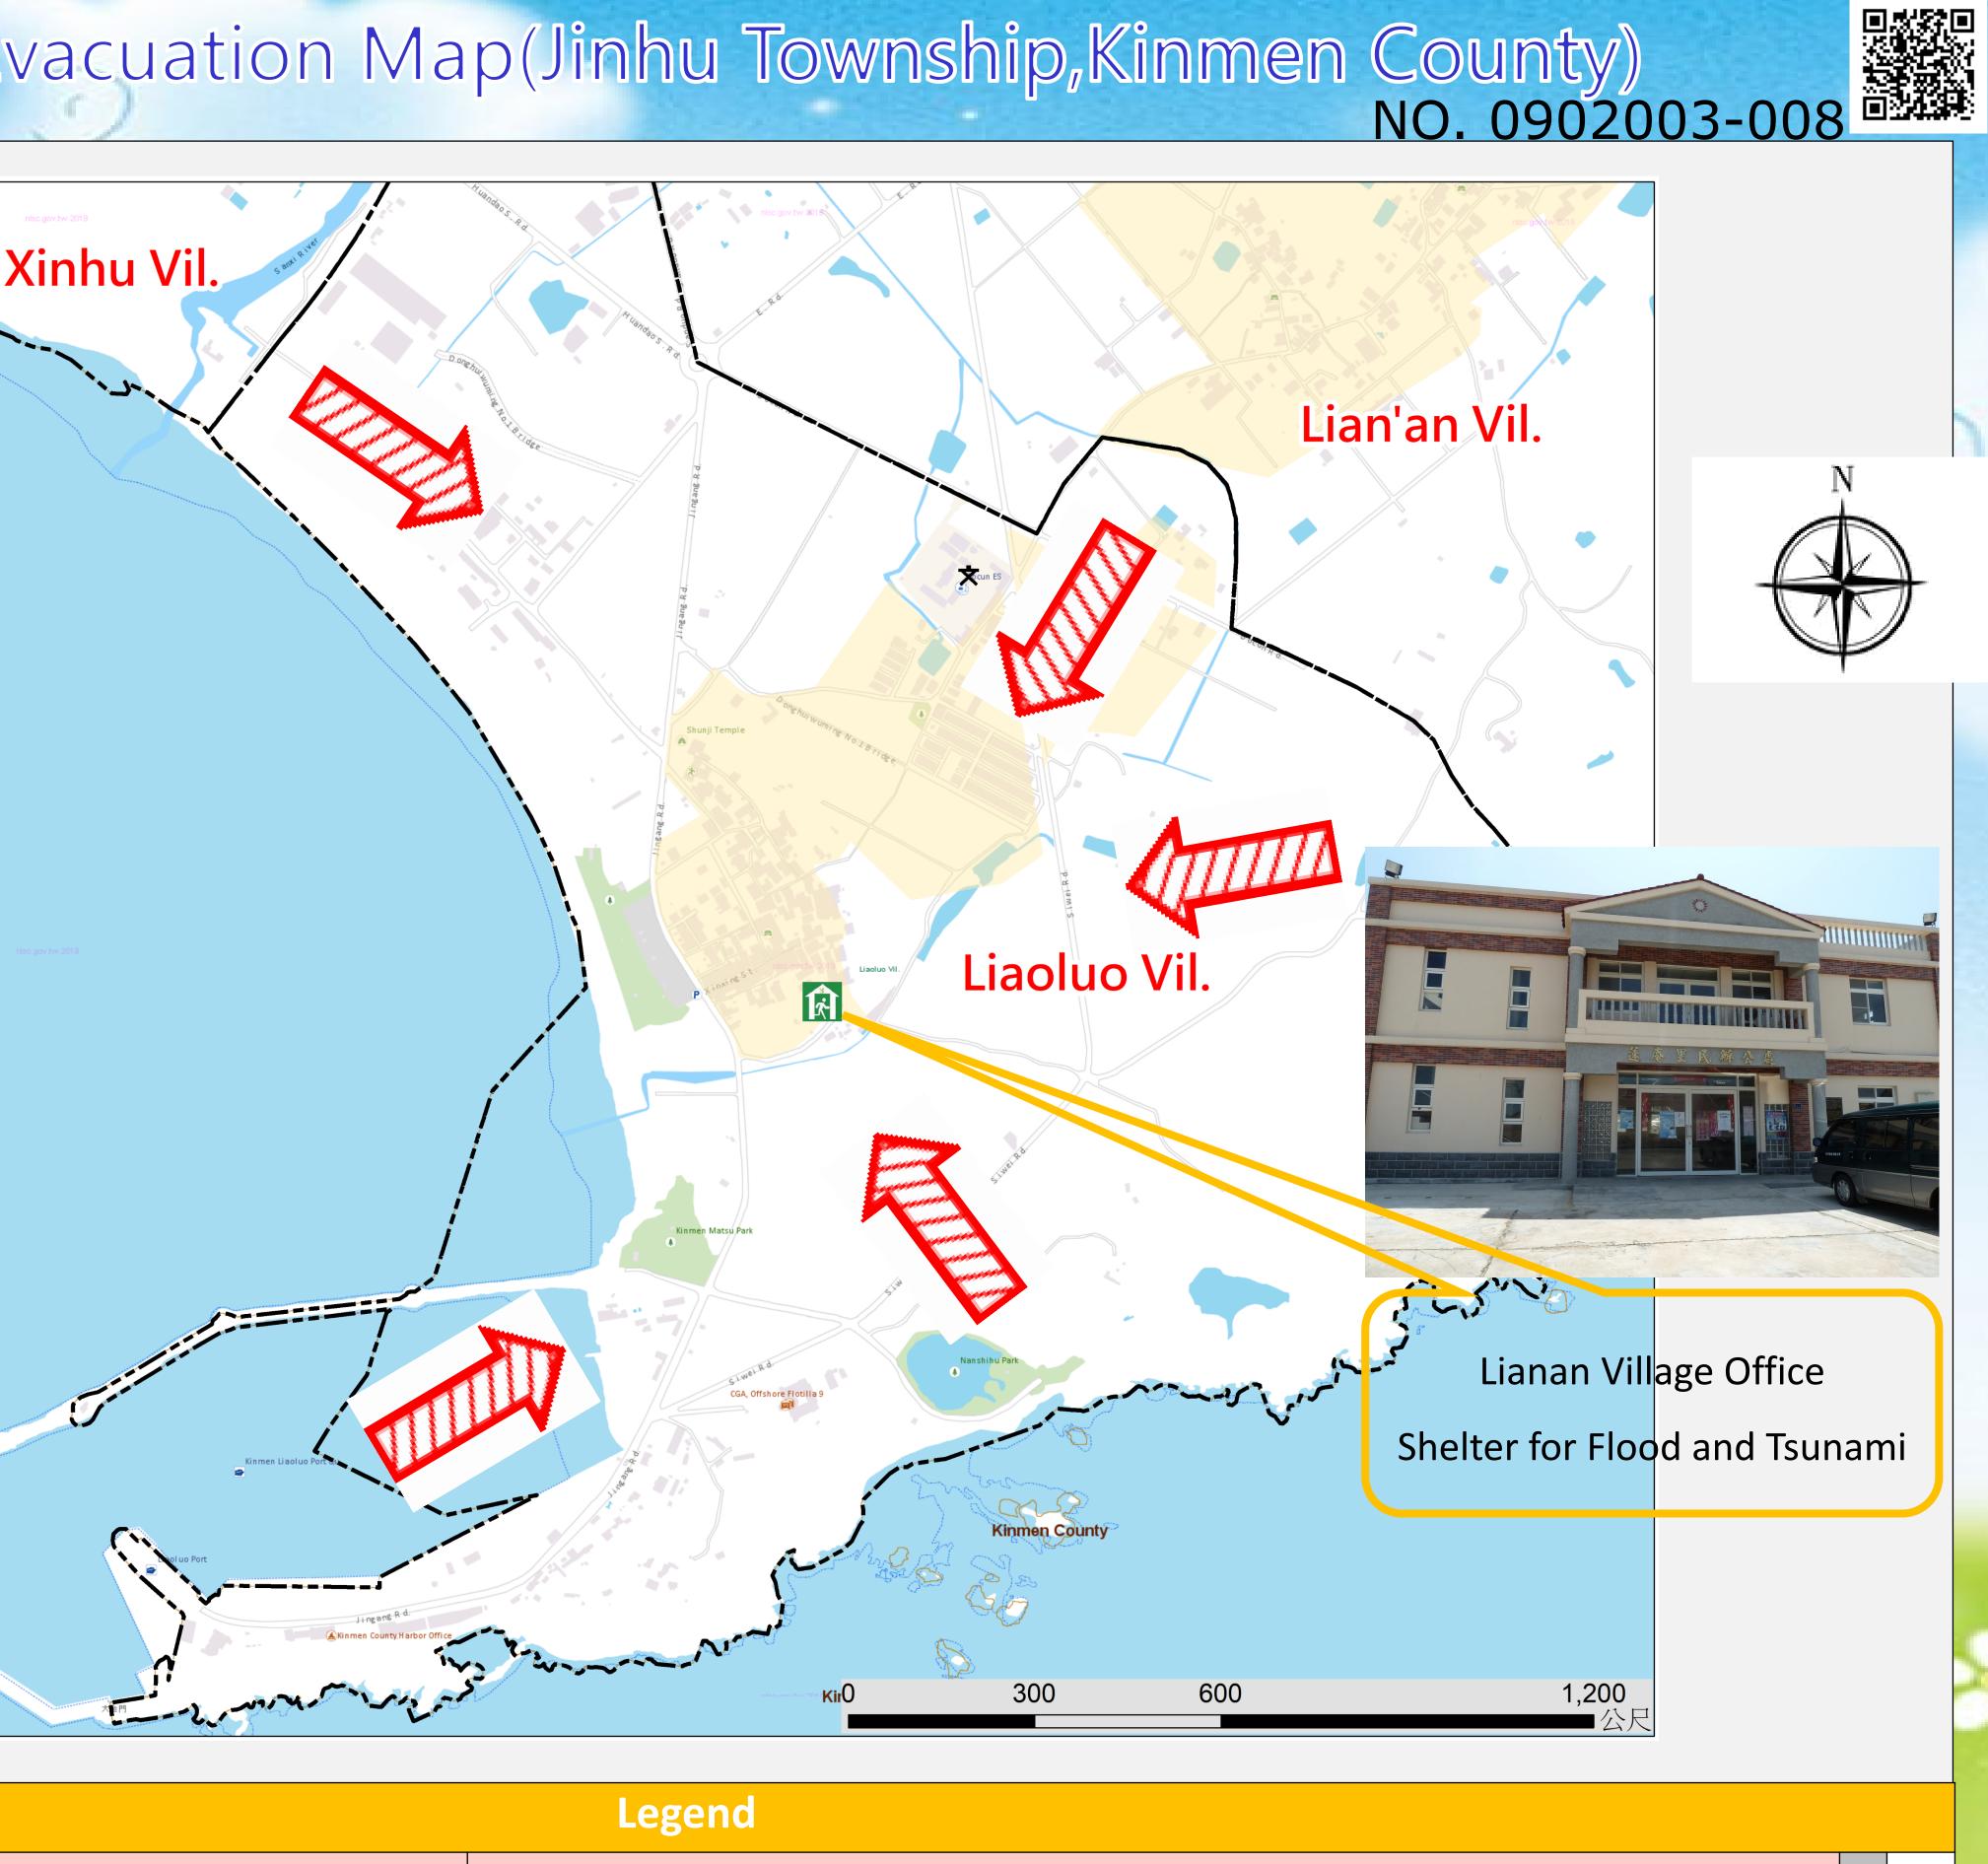

## Lianan Village Emergency Evacuation Map(Jinhu Township, Kinmen County)

#### **Emergency Shelter**

- → Lianan Village Office
- ●No.43, E. Vil., Jinhu
- Township, Kinmen County
- 水海 ● 891 *,* Taiwan (R.O.C.)
- TEL **\$** 332265.332528

→ Jinhu Township Adminstration

- No.2, Linsen Rd., Jinhu
- Township, Kinmen County
- 891, Taiwan (R.O.C.)
- TEL **\$** 0912-281431

Made by Fire Bureau, Kinmen county on JUN., 2019

|                        |         |                               | Legend                    |                                                                                                                                                                                                                                                                                                                                                                                                                                                                                                                                                                                                                                                                                                                                                                                                                                                                                                                                                                                                                                                                                                                                                                                                                                                                                                                                                                                                                                                                                                                                                                                                                                                                                                                                                                                                                                                                                                                                                                                                                                                                                                                                |                   |
|------------------------|---------|-------------------------------|---------------------------|--------------------------------------------------------------------------------------------------------------------------------------------------------------------------------------------------------------------------------------------------------------------------------------------------------------------------------------------------------------------------------------------------------------------------------------------------------------------------------------------------------------------------------------------------------------------------------------------------------------------------------------------------------------------------------------------------------------------------------------------------------------------------------------------------------------------------------------------------------------------------------------------------------------------------------------------------------------------------------------------------------------------------------------------------------------------------------------------------------------------------------------------------------------------------------------------------------------------------------------------------------------------------------------------------------------------------------------------------------------------------------------------------------------------------------------------------------------------------------------------------------------------------------------------------------------------------------------------------------------------------------------------------------------------------------------------------------------------------------------------------------------------------------------------------------------------------------------------------------------------------------------------------------------------------------------------------------------------------------------------------------------------------------------------------------------------------------------------------------------------------------|-------------------|
| Administrative<br>Zone |         | Signs                         |                           |                                                                                                                                                                                                                                                                                                                                                                                                                                                                                                                                                                                                                                                                                                                                                                                                                                                                                                                                                                                                                                                                                                                                                                                                                                                                                                                                                                                                                                                                                                                                                                                                                                                                                                                                                                                                                                                                                                                                                                                                                                                                                                                                | Facilities        |
| Township               | 실 River | Evacuation direction          | Helicopter landing field  | ð s                                                                                                                                                                                                                                                                                                                                                                                                                                                                                                                                                                                                                                                                                                                                                                                                                                                                                                                                                                                                                                                                                                                                                                                                                                                                                                                                                                                                                                                                                                                                                                                                                                                                                                                                                                                                                                                                                                                                                                                                                                                                                                                            | Police station    |
| <b></b> Village        |         | Emergency Shelter(Earthquake) | 🐹 Vehicle and personnel   | e Selation de la comparación d | Firefighting Unit |
| Township route         |         | 🐼 Emergency Shelter (Flood)   | Rendezvous point          | *                                                                                                                                                                                                                                                                                                                                                                                                                                                                                                                                                                                                                                                                                                                                                                                                                                                                                                                                                                                                                                                                                                                                                                                                                                                                                                                                                                                                                                                                                                                                                                                                                                                                                                                                                                                                                                                                                                                                                                                                                                                                                                                              | Landmark          |
| Rural road             |         | 🐞 Emergency Shelter (Tsunami) | Emergency relief supplies | <b>(K</b>                                                                                                                                                                                                                                                                                                                                                                                                                                                                                                                                                                                                                                                                                                                                                                                                                                                                                                                                                                                                                                                                                                                                                                                                                                                                                                                                                                                                                                                                                                                                                                                                                                                                                                                                                                                                                                                                                                                                                                                                                                                                                                                      | Indoor shelter    |
| County route           |         | Emergency Operation Center    | storage                   | <b>.</b>                                                                                                                                                                                                                                                                                                                                                                                                                                                                                                                                                                                                                                                                                                                                                                                                                                                                                                                                                                                                                                                                                                                                                                                                                                                                                                                                                                                                                                                                                                                                                                                                                                                                                                                                                                                                                                                                                                                                                                                                                                                                                                                       | Outdoor shelter   |