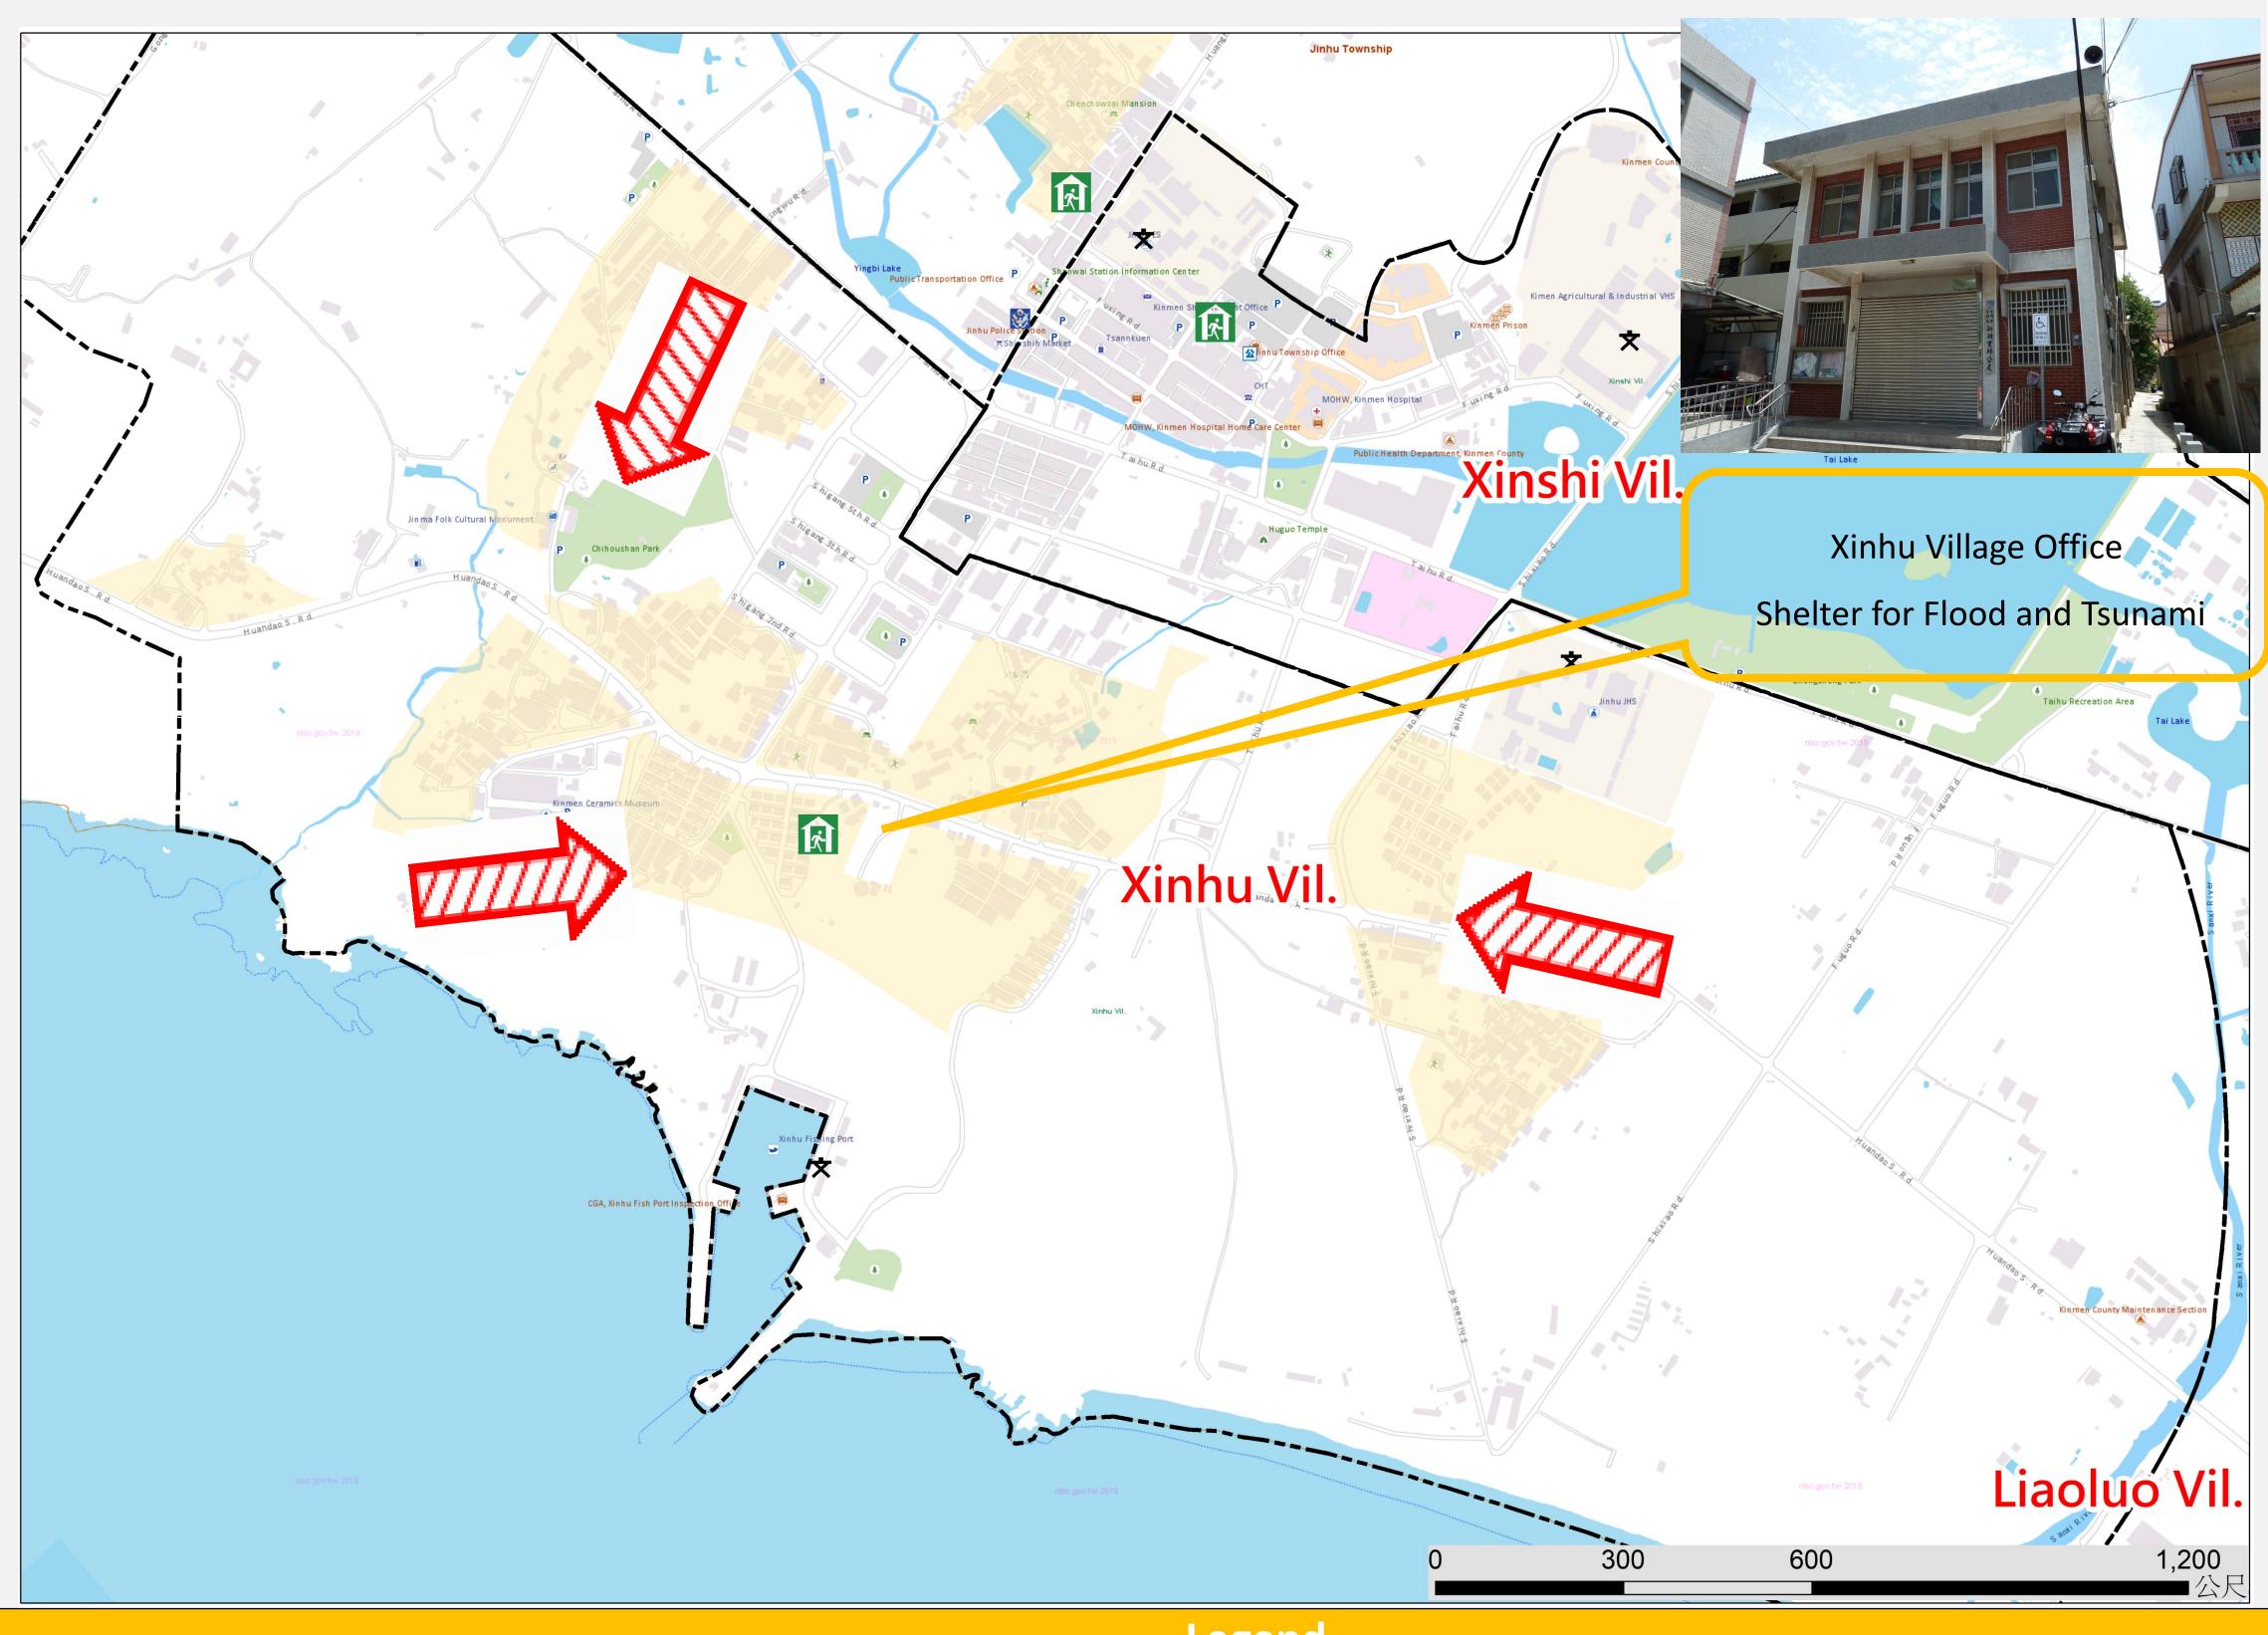

## Xinhu Village Emergency Evacuation Map(Jinhu Township, Kinmen County)

### **Emergency Shelter**

- → Xinhu Village Office
- ●No.62-1, Huqian, Jinhu
- Township, Kinmen County
- 水海 ● 891 *,* Taiwan (R.O.C.)
- TEL **\$** 0932-838600.332263

Jinhu Township Adminstration

- No.2, Linsen Rd., Jinhu
- Township, Kinmen County
- 891, Taiwan (R.O.C.)
- TEL **\$** 0912-281431

Made by Fire Bureau, Kinmen county on JUN., 2019

| Administrative<br>Zone |         | Signs                           |          |                           |          | Facilities        |   |                 |                             | S | ELEVEN   |
|------------------------|---------|---------------------------------|----------|---------------------------|----------|-------------------|---|-----------------|-----------------------------|---|----------|
| — • — Township         | 실 River | Evacuation direction            |          | Helicopter landing field  | <b>X</b> | Police station    | 公 | Township office | 衛 Public health center      | t |          |
| Village                |         | ( Emergency Shelter(Earthquake) | يد<br>بو | Vehicle and personnel     | Ŷ        | Firefighting Unit | 里 | Village office  | <b>U</b> elfare institution | 0 | Hilife   |
| Township route         |         | 🛞 Emergency Shelter (Flood)     |          | Rendezvous point          | *        | Landmark          | Ż | School          | 🛕 Warning signs             | r | $\vdash$ |
| Rural road             |         | Emergency Shelter (Tsunami)     | 糧        | Emergency relief supplies | सि       | Indoor shelter    |   | Park            | 🕞 Gas station               | e |          |
| County route           |         | Emergency Operation Center      |          | storage                   | Ś        | Outdoor shelter   |   | Post office     | Chunghwa Telecom            |   |          |