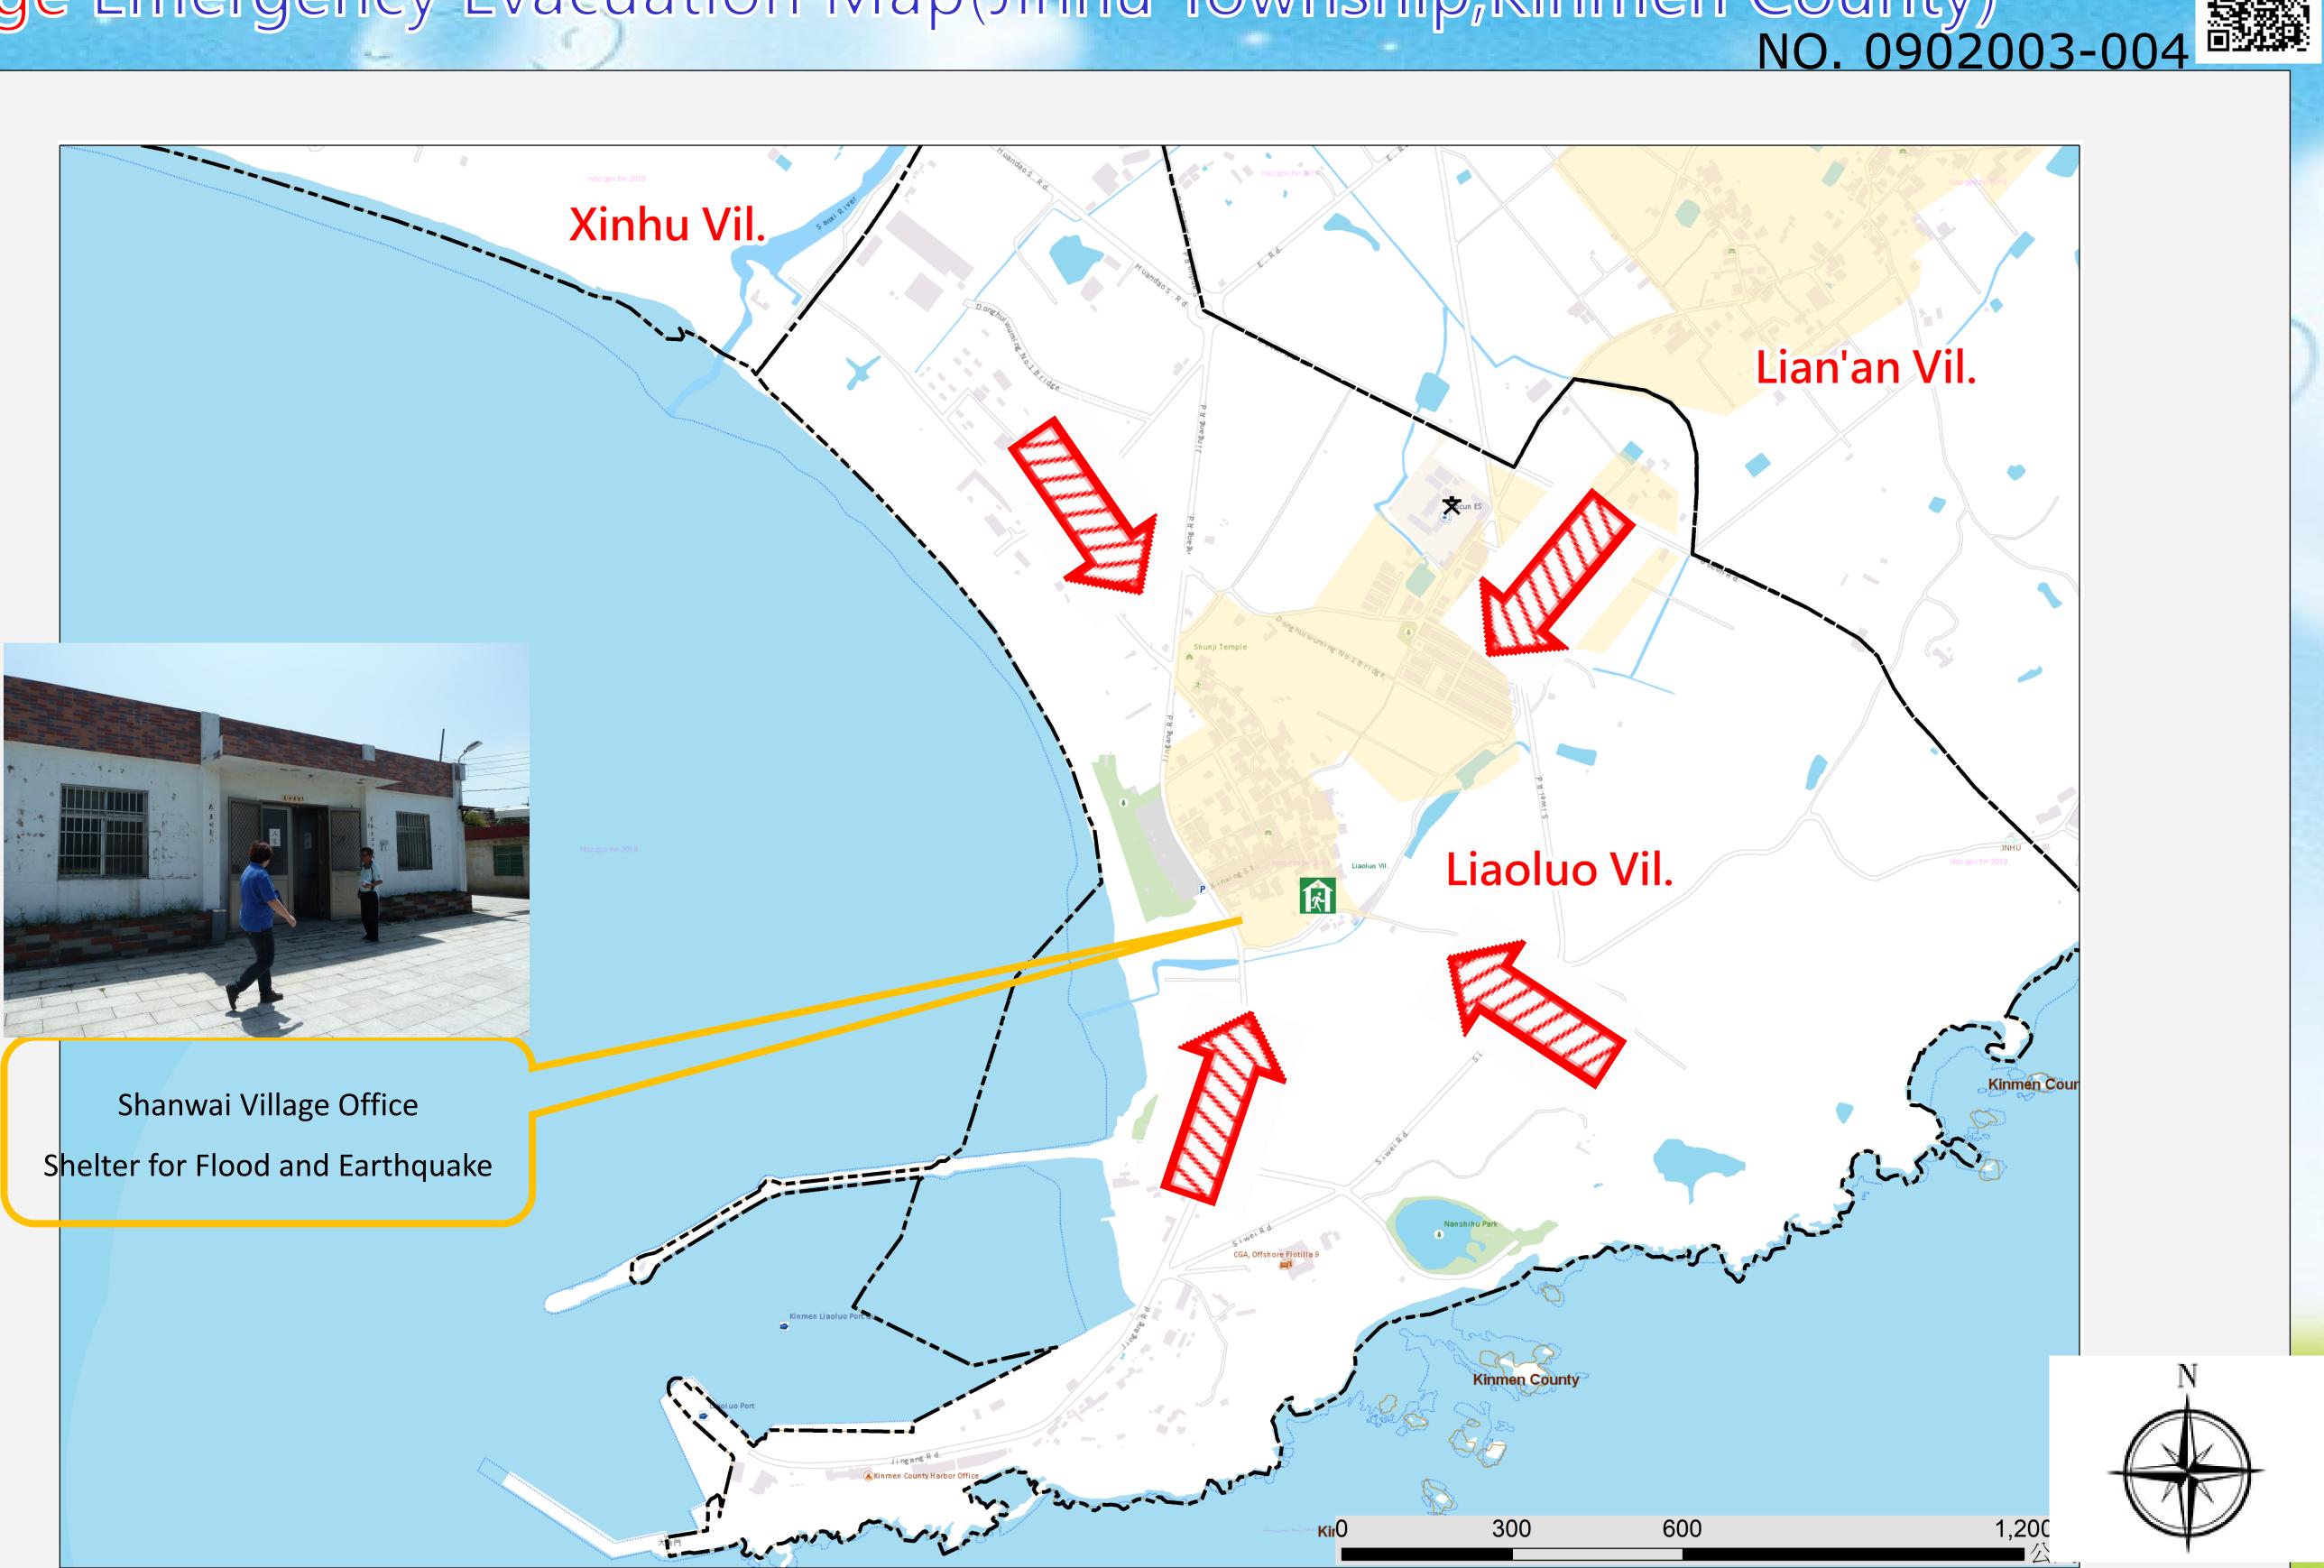

## Liaolo Village Emergency Evacuation Map(Jinhu Township, Kinmen County)

#### Emergency Shelter

- → Liaolo Village Office
- ●No.16-4, Liaoluo, Jinhu
- Township, Kinmen County
- **水海** ● 891 *,* Taiwan (R.O.C.)
- TEL **\$** 0926-107040.332168

→ Jinhu Township Adminstration

- No.2, Linsen Rd., Jinhu
- Township, Kinmen County
- 891, Taiwan (R.O.C.)
- TEL **\$** 0912-281431