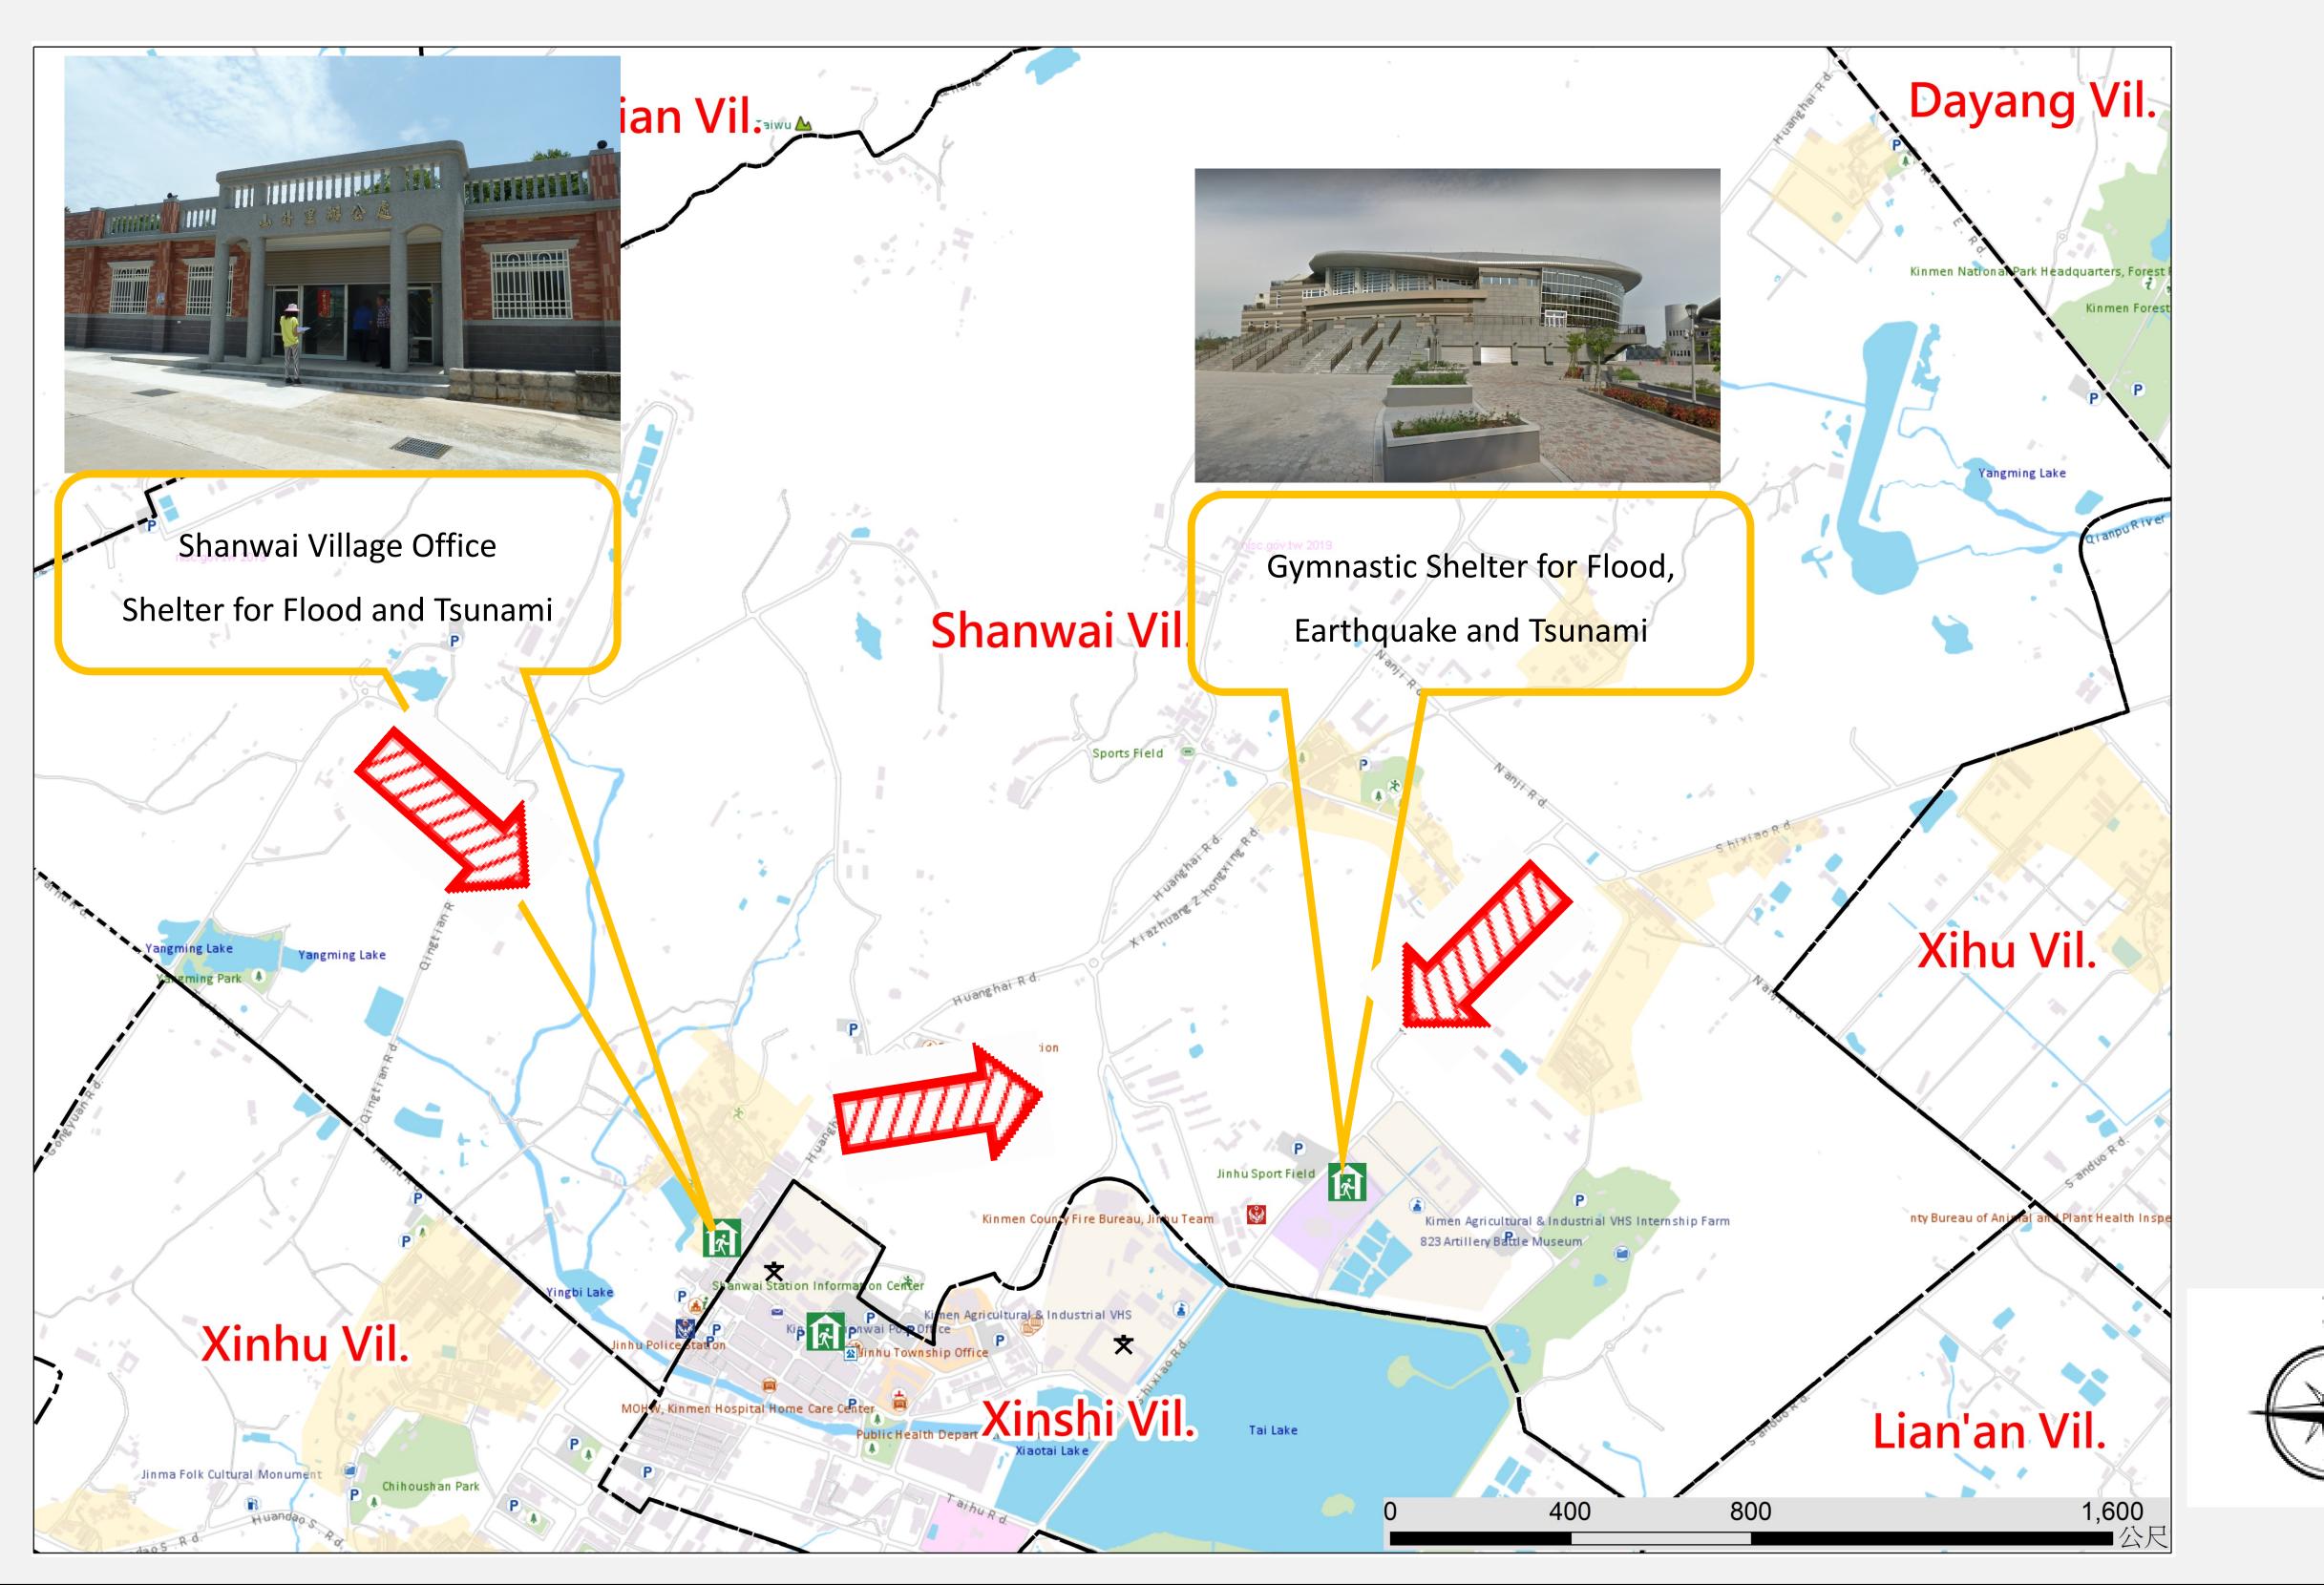

#### **Emergency Shelter**

- → Xinshi Village Office
- •No.1-1, Shanwai, Jinhu
- •Township, Kinmen County
- **水海** ● 891 *,* Taiwan (R.O.C.)
- TEL **\$** 0937-392960.332853

→ Jinhu Township Adminstration

- No.2, Linsen Rd., Jinhu
- Township, Kinmen County
- 891, Taiwan (R.O.C.)
- TEL **\$** 0912-281431

Made by Fire Bureau, Kinmen county on JUN., 2019

| Administrative<br>Zone |         | Signs                         |                           |           | Facilities        |
|------------------------|---------|-------------------------------|---------------------------|-----------|-------------------|
| — • — Township         | 실 River | Evacuation direction          | Helicopter landing field  | Ì         | Police station    |
| Village                |         | Emergency Shelter(Earthquake) | 🐹 Vehicle and personnel   | <b>\$</b> | Firefighting Unit |
| Township route         |         | 🐼 Emergency Shelter (Flood)   | Rendezvous point          | *         | Landmark          |
| Rural road             |         | 🐞 Emergency Shelter (Tsunami) | Emergency relief supplies | <b>R</b>  | Indoor shelter    |
| County route           |         | Emergency Operation Center    | storage                   | Ś         | Outdoor shelter   |