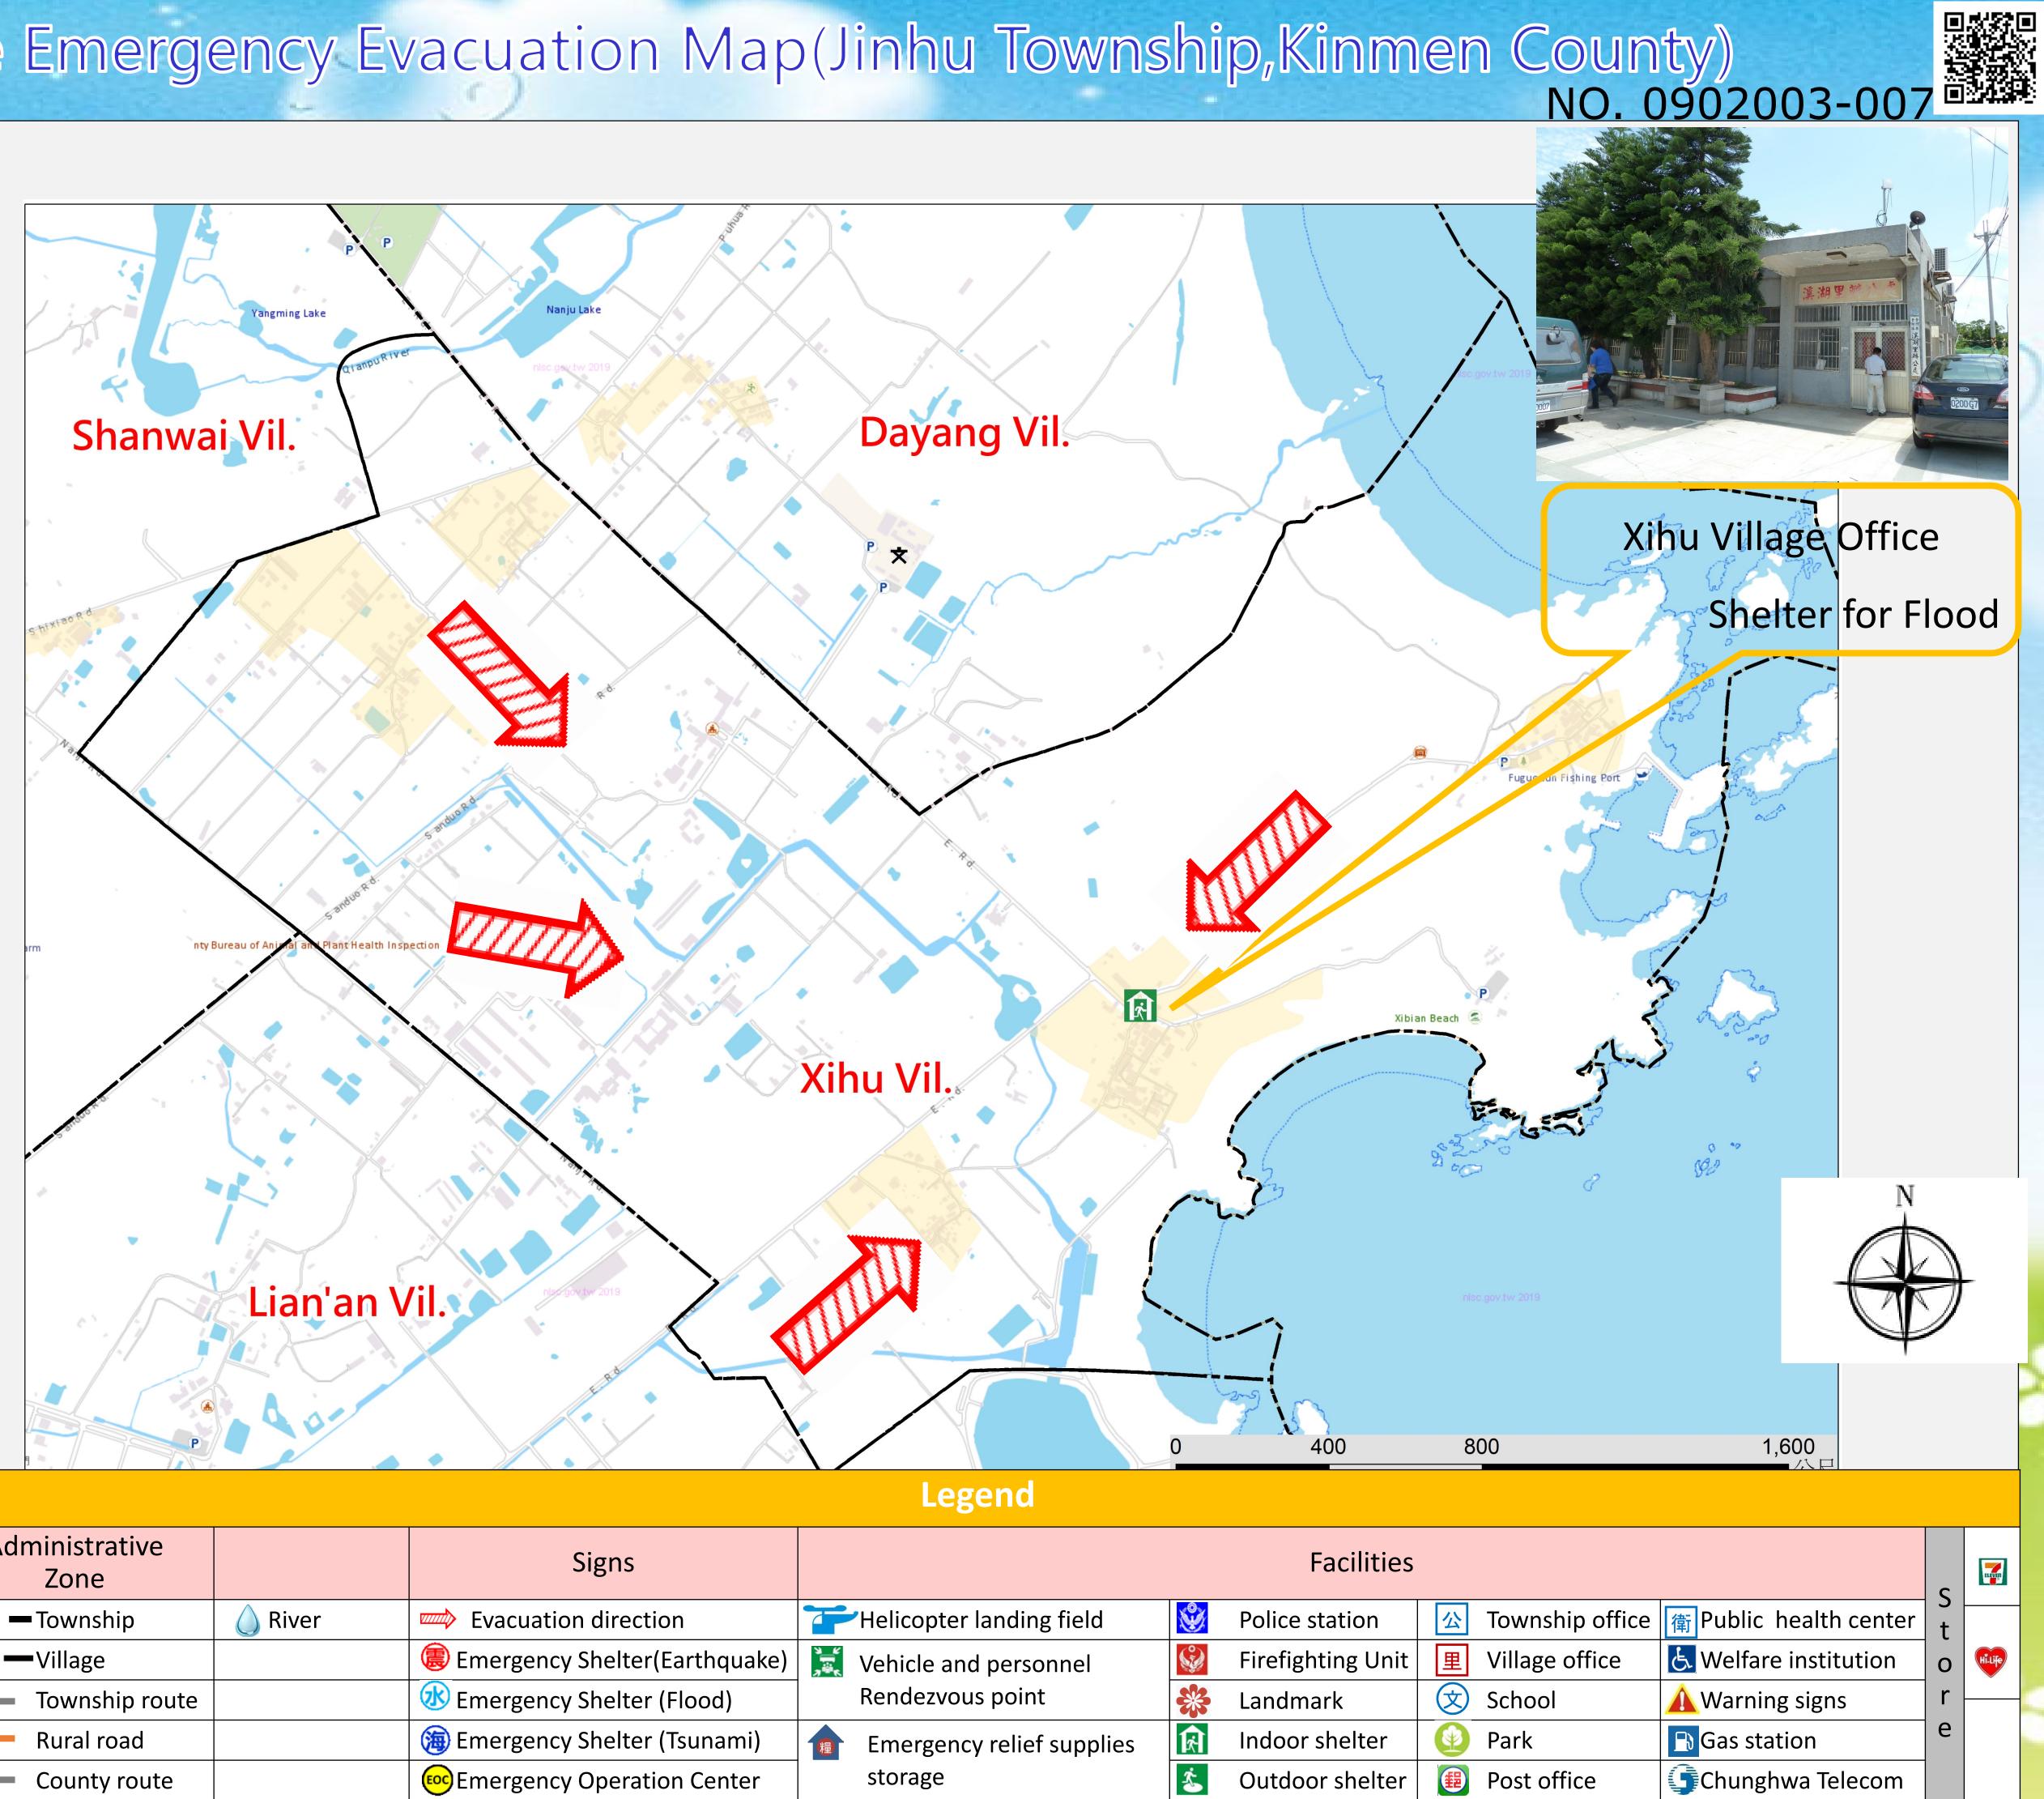

### Xihu Village Emergency Evacuation Map(Jinhu Township, Kinmen County)

#### Emergency Shelter

- → Xinshi Village Office
- ●No.1-1, Shanwai, Jinhu
- •Township, Kinmen County
- 891 *,* Taiwan (R.O.C.) 68
- TEL **\$** 0932-838861.332426
- → Jinhu Township Adminstration
- No.2, Linsen Rd., Jinhu
- Township, Kinmen County
- 891, Taiwan (R.O.C.)
- TEL **\$** 0912-281431

Made by Fire Bureau, Kinmen county on JUN., 2019

| Administrative<br>Zone |         | Signs                         |           |                           |          | Facilities        |
|------------------------|---------|-------------------------------|-----------|---------------------------|----------|-------------------|
| — • — Township         | 실 River | Evacuation direction          |           | Helicopter landing field  | Ŵ        | Police station    |
| Village                |         | Emergency Shelter(Earthquake) | ≹∎<br>≉∎≂ | Vehicle and personnel     | Ċ        | Firefighting Unit |
| Township route         |         | Emergency Shelter (Flood)     |           | Rendezvous point          |          | Landmark          |
| Rural road             |         | Emergency Shelter (Tsunami)   | 糧         | Emergency relief supplies | <b>k</b> | Indoor shelter    |
| County route           |         | Emergency Operation Center    |           | storage                   | Ś        | Outdoor shelter   |