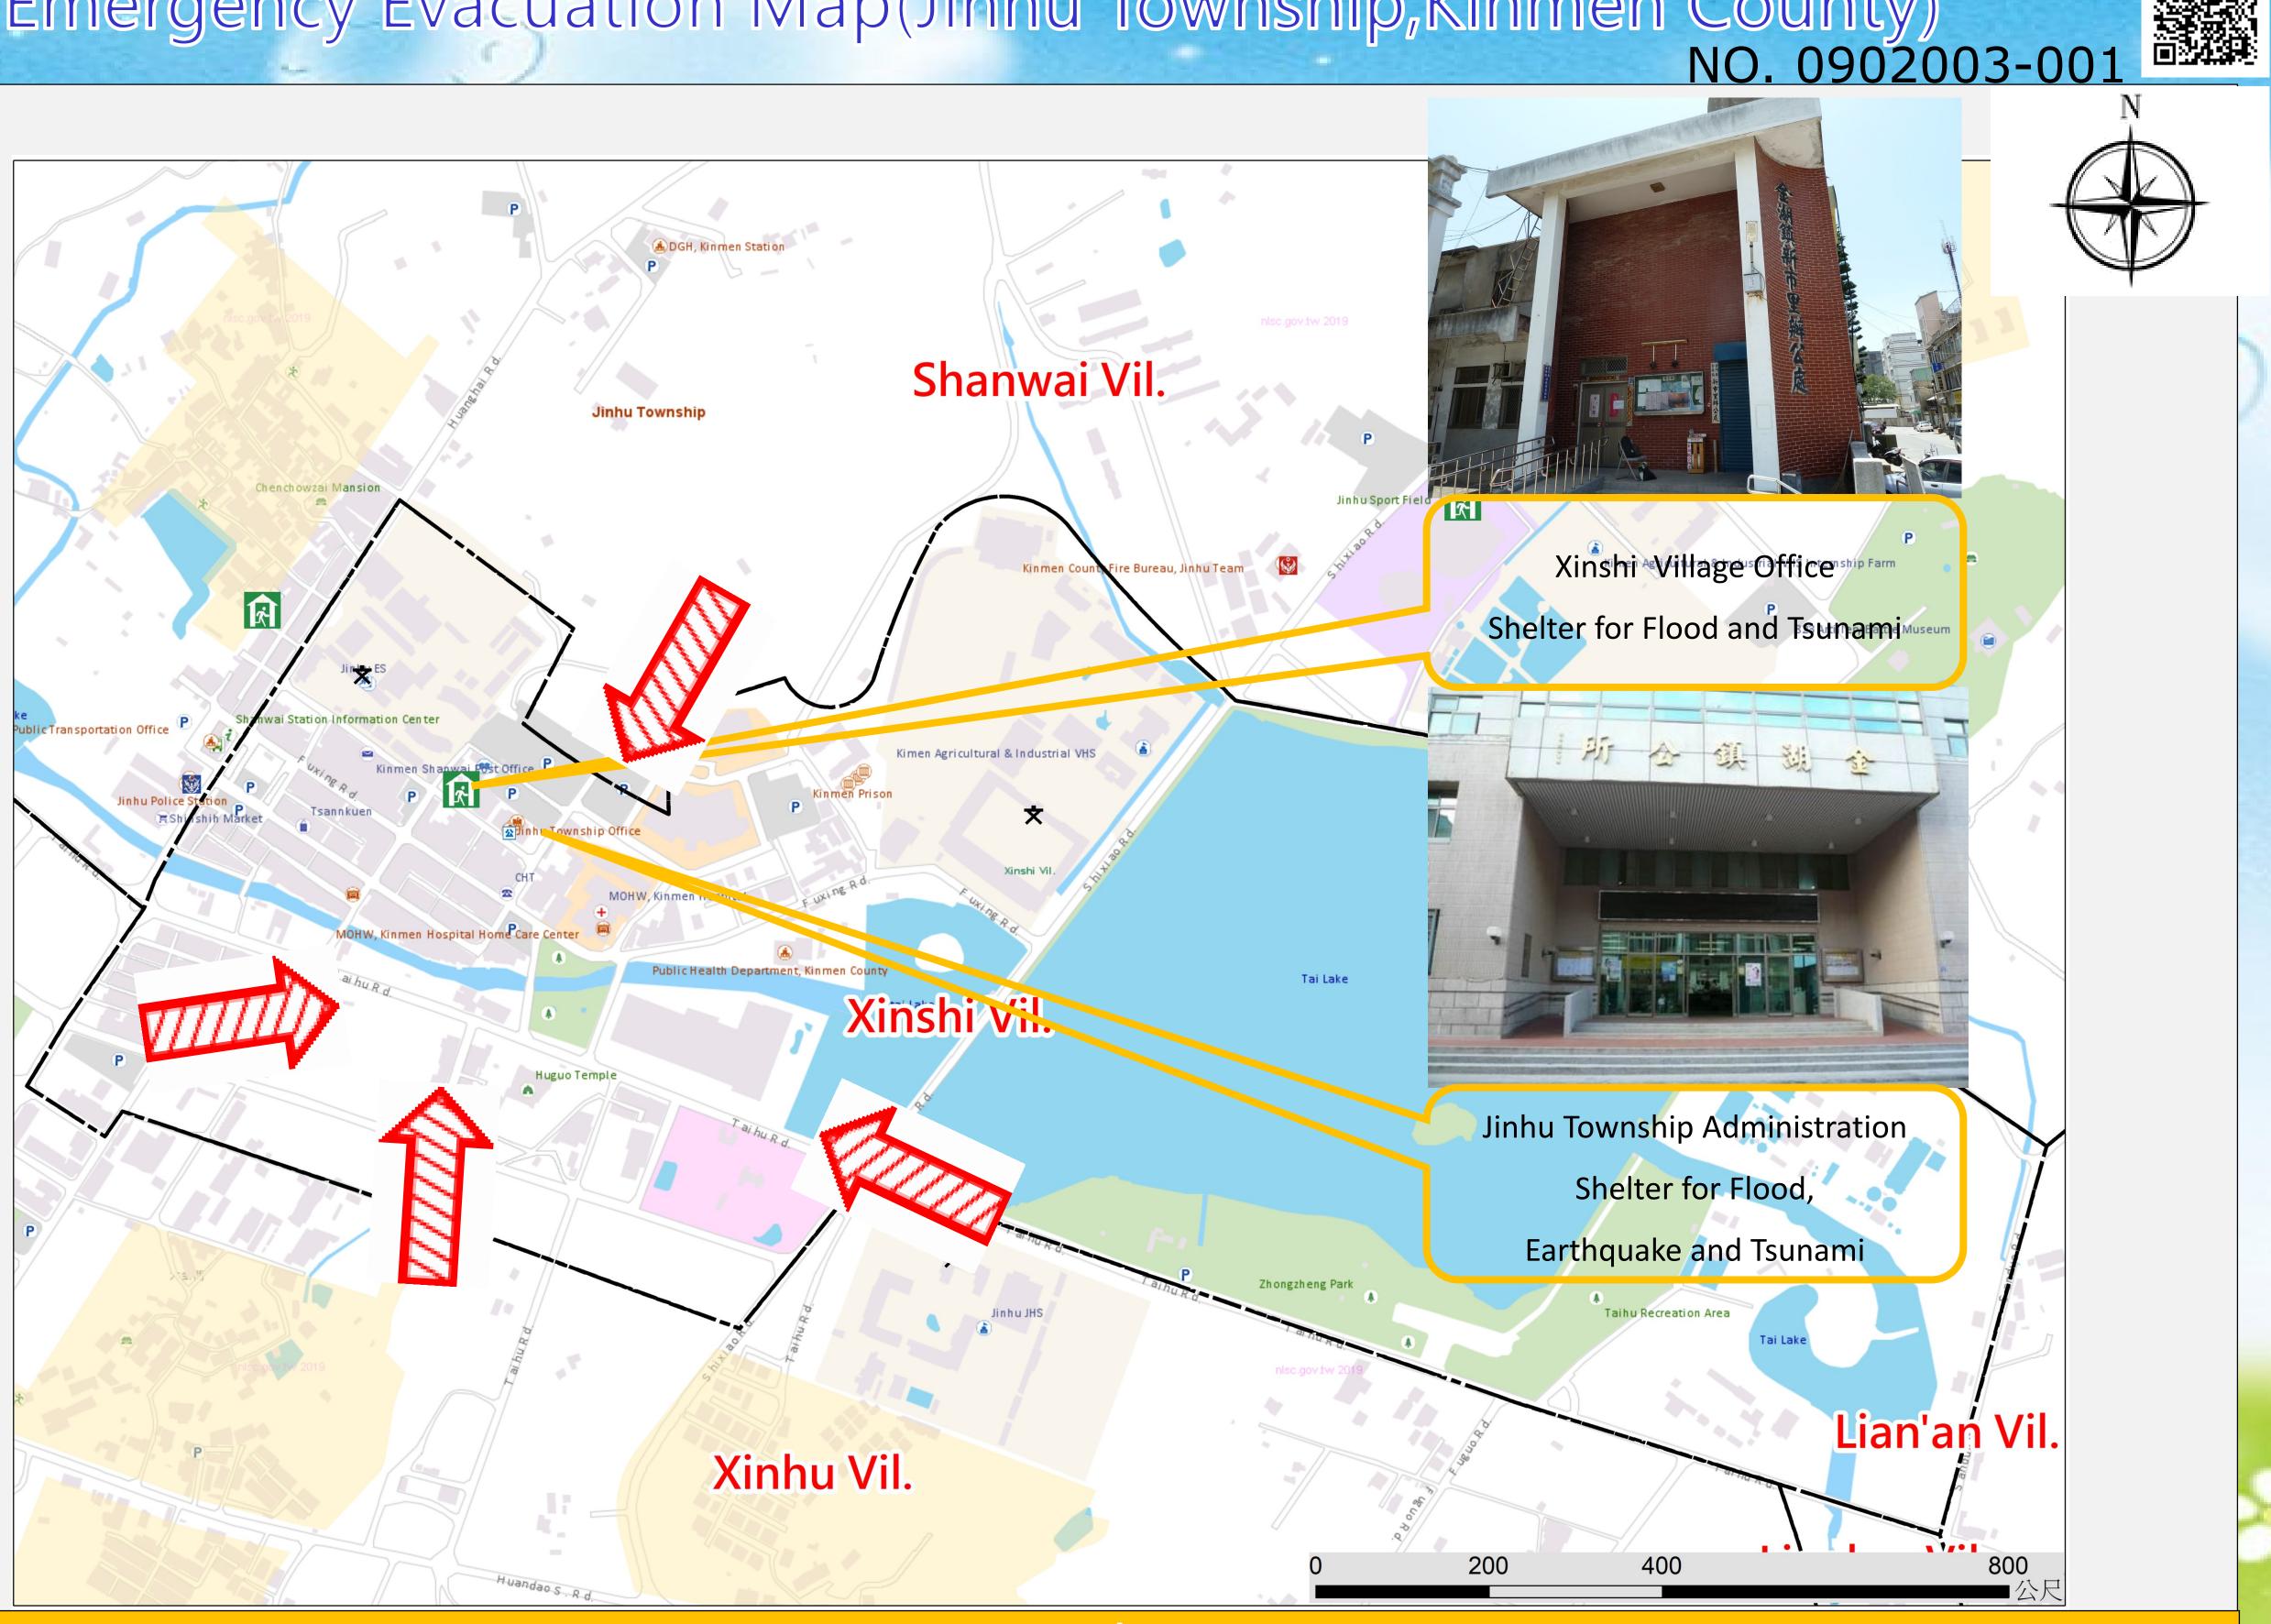

## Xinshi Village Emergency Evacuation Map(Jinhu Township, Kinmen County)

#### **Emergency Shelter**

- Xinshi Village Office
- ●No.6, Linsen Rd., Jinhu
- Township, Kinmen County
- 891 , Taiwan (R.O.C.) 🥢 🙀
- TEL **C** 0912-540180.332509

Jinhu Township Adminstration

- No.2, Linsen Rd., Jinhu
- Township, Kinmen County
- 891, Taiwan (R.O.C.)
- TEL **\$** 0912-281431

Made by Fire Bureau , Kinmen county on JUN., 2019

|     | Administrative<br>Zone       |         | Signs                         |          | Facilities                |    |                   |   |                 |                                  | C |         |
|-----|------------------------------|---------|-------------------------------|----------|---------------------------|----|-------------------|---|-----------------|----------------------------------|---|---------|
|     | <ul> <li>Township</li> </ul> | 실 River | Evacuation direction          |          | Helicopter landing field  | Ś  | Police station    | 公 | Township office | 衛 Public health center           | t |         |
| . — | ••—Village                   |         | Emergency Shelter(Earthquake) | 3<br>*** | Vehicle and personnel     | Ŷ  | Firefighting Unit | 里 | Village office  | <b>&amp;</b> Welfare institution | 0 | Hillife |
|     | Township route               |         | 🛞 Emergency Shelter (Flood)   |          | Rendezvous point          | ** | Landmark          | 文 | School          | A Warning signs                  | r |         |
|     | Rural road                   |         | Emergency Shelter (Tsunami)   | 糧        | Emergency relief supplies | सि | Indoor shelter    |   | Park            | 🕞 Gas station                    | e |         |
|     | County route                 |         | Emergency Operation Center    |          | storage                   | Ś  | Outdoor shelter   |   | Post office     | Chunghwa Telecom                 |   |         |