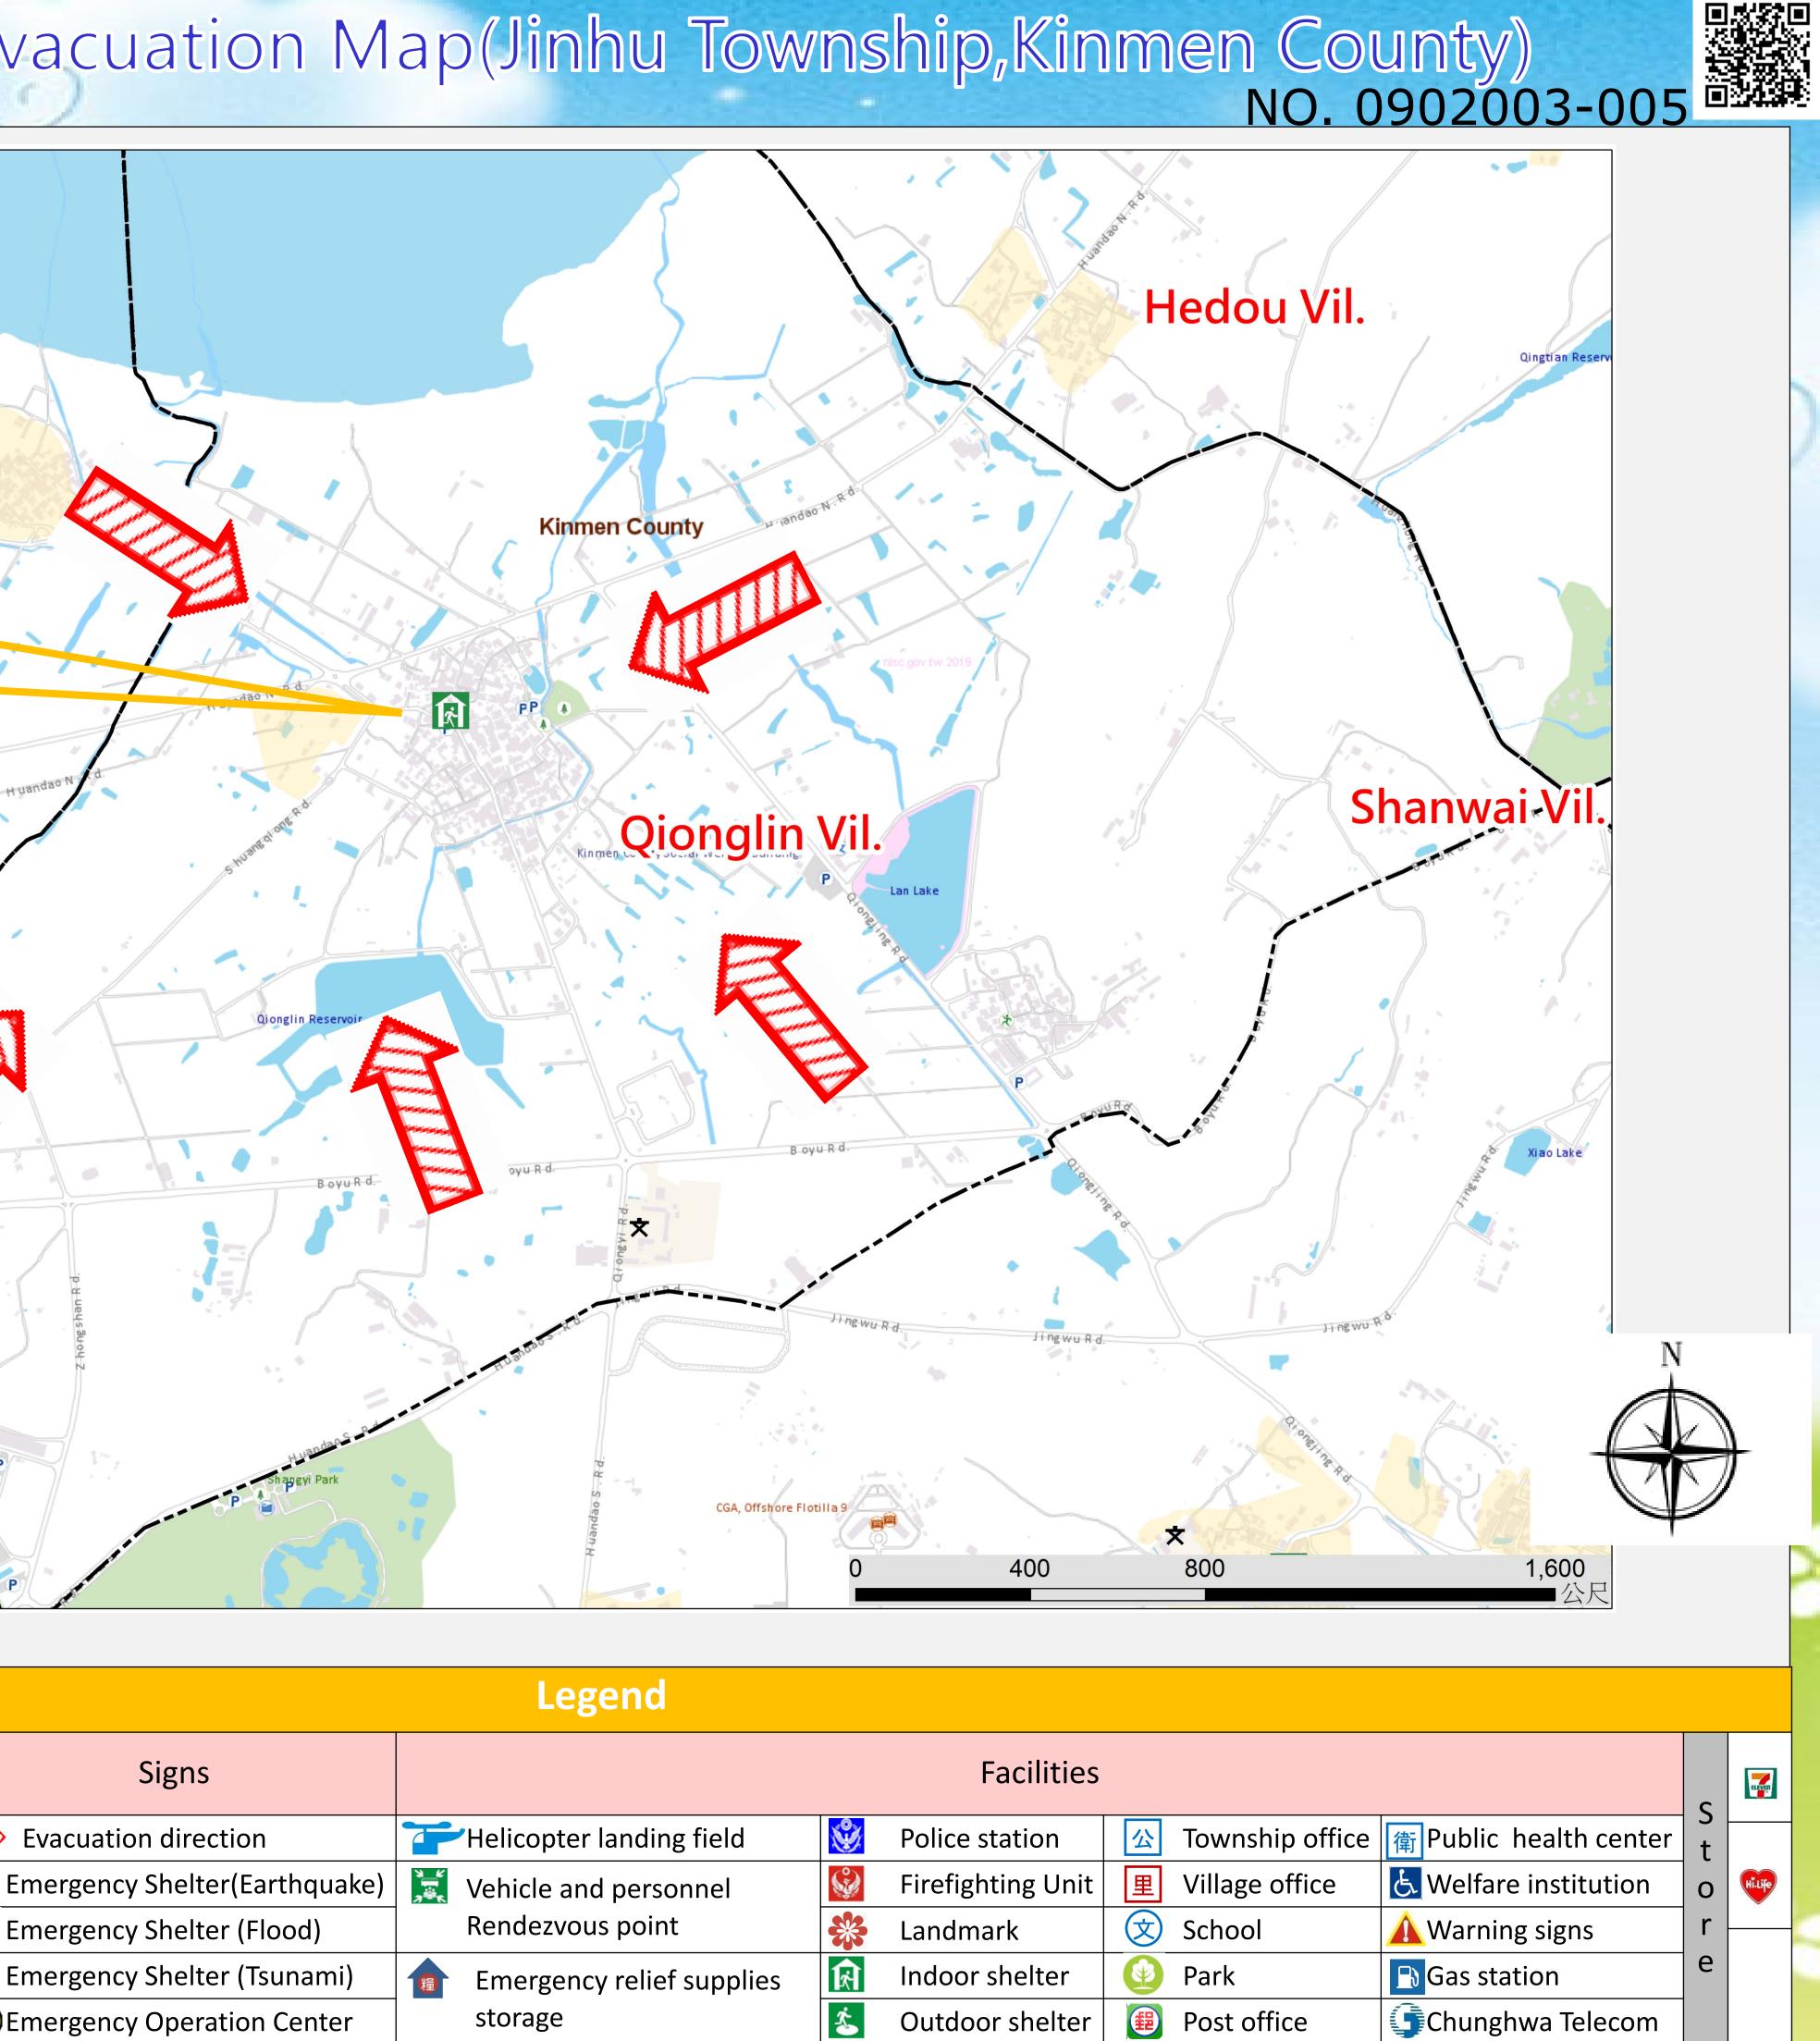

## Qionglin Village Emergency Evacuation Map(Jinhu Township, Kinmen County)

#### Emergency Shelter

- → Qionglin Village Office
- •No.236-1, Qionglin, Jinhu
- •Township, Kinmen County
- 891 , Taiwan (R.O.C.)
- 水震海

• TEL **\$** 0935-332913.332164

→ Jinhu Township Adminstration

- No.2, Linsen Rd., Jinhu
- Township, Kinmen County
- 891, Taiwan (R.O.C.)
- TEL **\$** 0912-281431

Made by Fire Bureau, Kinmen county on JUN., 2019

Qionglin Village Office Shelter for Flood, Earthquake and Tsunami

Houpan Vil.

Boyu Rd.

BOYURd.

Panshan Vil.

| Signs                         |                           |    | Facilities        |  |
|-------------------------------|---------------------------|----|-------------------|--|
| Evacuation direction          | Helicopter landing field  | S) | Police station    |  |
| Emergency Shelter(Earthquake) | 🐹 Vehicle and personnel   | Ŷ  | Firefighting Unit |  |
| Emergency Shelter (Flood)     | Rendezvous point          | ** | Landmark          |  |
| Emergency Shelter (Tsunami)   | Emergency relief supplies | Ŕ  | Indoor shelter    |  |
| Emergency Operation Center    | storage                   | Ś  | Outdoor shelter   |  |