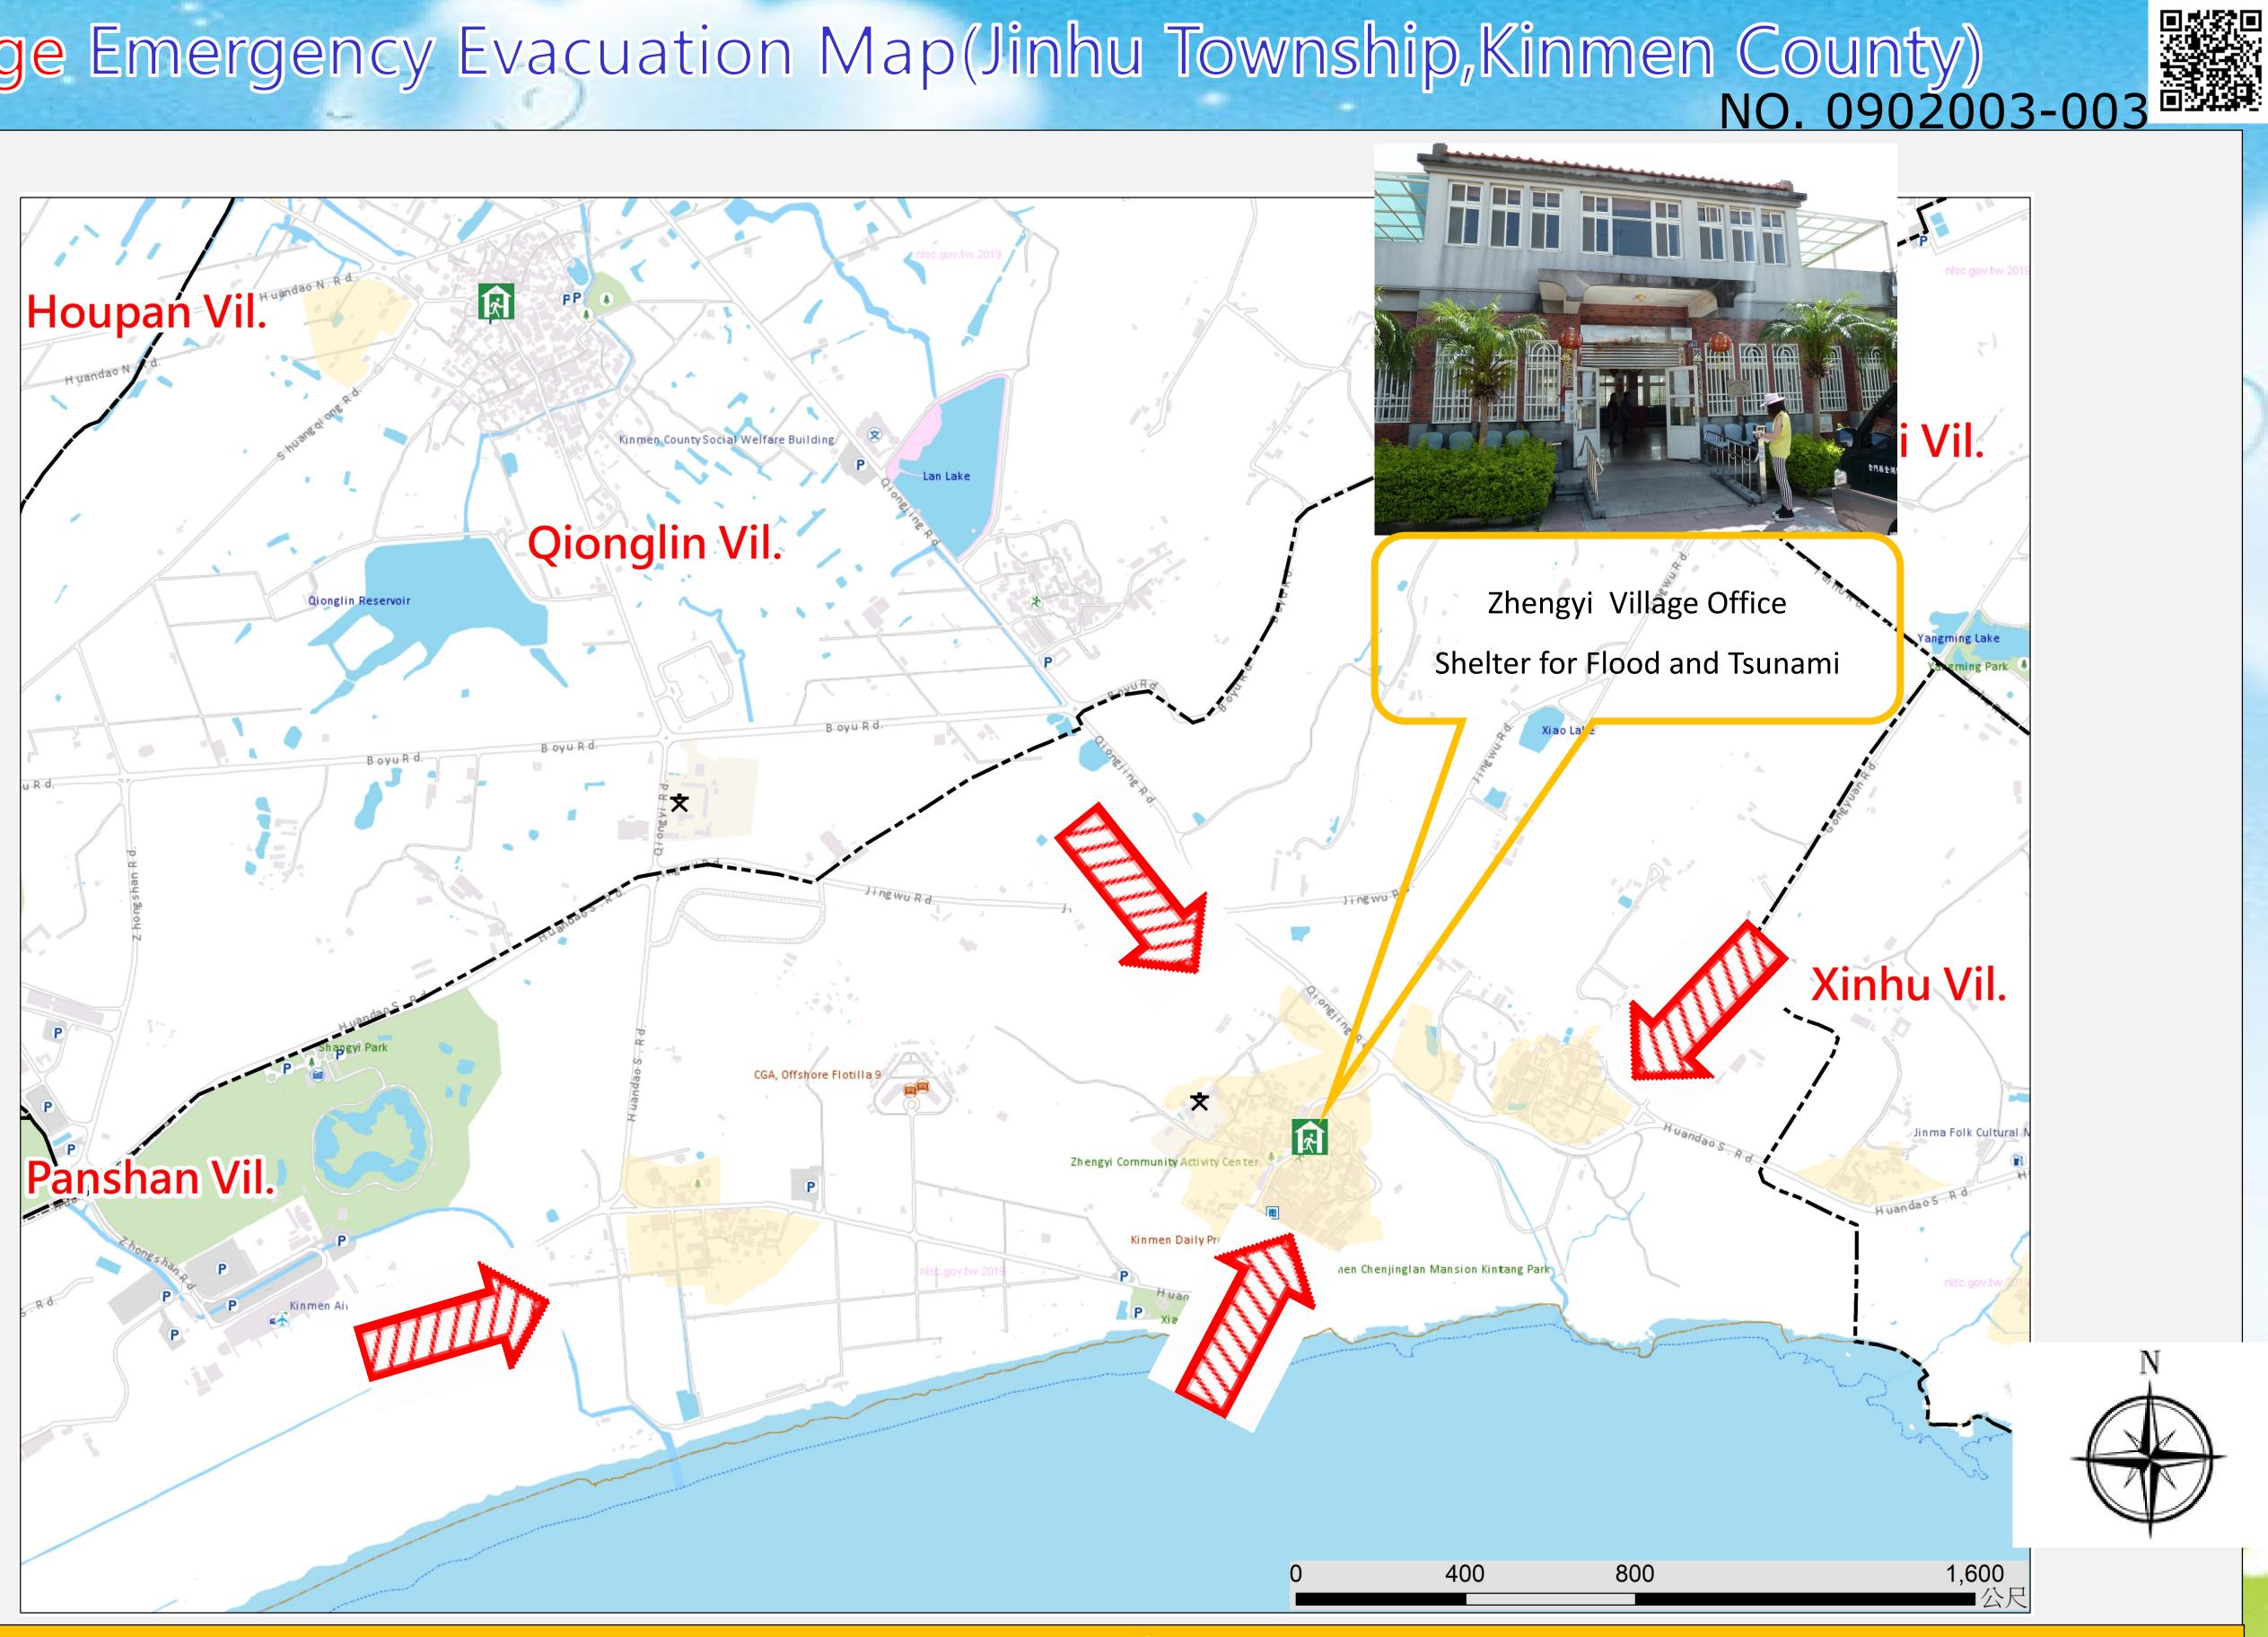

## Zhengyi Village Emergency Evacuation Map(Jinhu Township, Kinmen County)

#### **Emergency Shelter**

- Zhengyi Village Office
- ●No.65-1, Chenggong, Jinhu
- Township, Kinmen County
- 水海 ● 891 *,* Taiwan (R.O.C.)
- TEL **\$** 0918-917134.332452

→ Jinhu Township Adminstration

- No.2, Linsen Rd., Jinhu
- Township, Kinmen County
- 891, Taiwan (R.O.C.)
- TEL **\$** 0912-281431