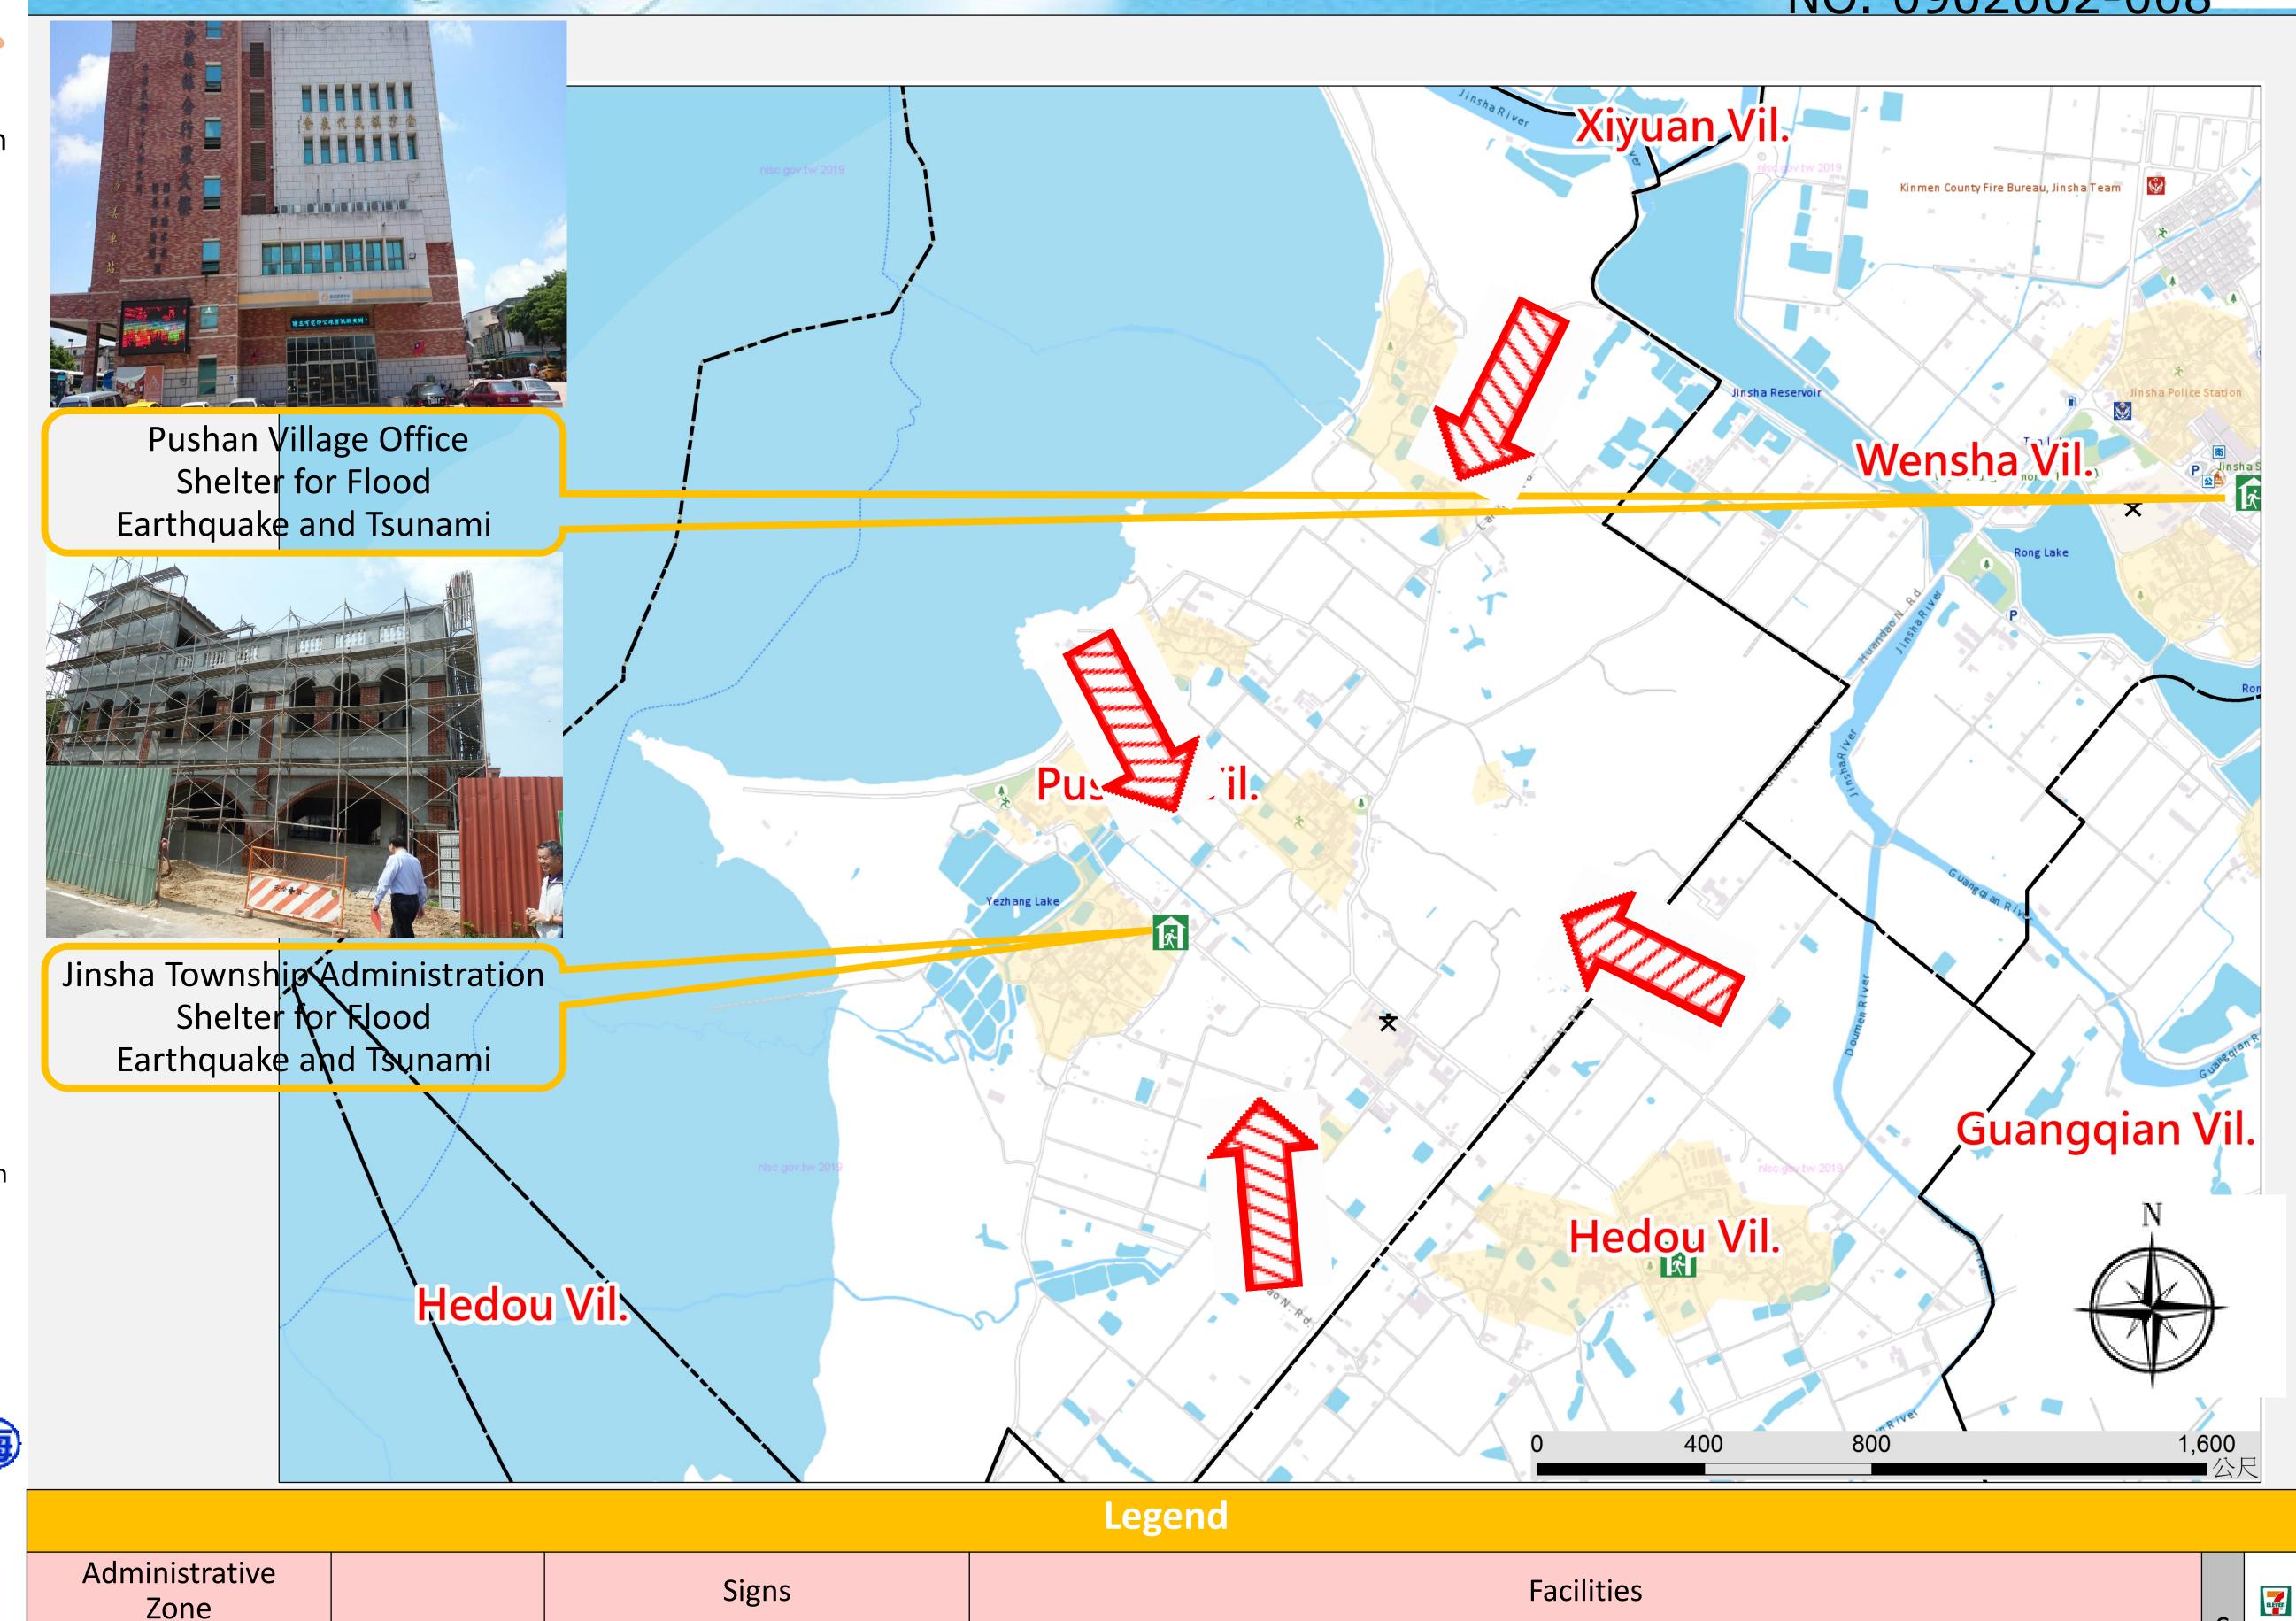

## Pushan Village Emergency Evacuation Map (Jinsha Township, Kinmen County)

# INFORMATIONQ

River

**—** Township

Township route

Rural road

County route

**—··**—Village

**Evacuation direction** 

Emergency Shelter (Flood)

(a) Emergency Shelter (Tsunami)

Emergency Operation Center

Emergency Shelter(Earthquake)

Population

2657

#### **Emergency Shelter**

- Pushan Village Office
- ●No.4-3, Pubian, Jinsha
- Township, Kinmen County
- 890, Taiwan (R.O.C.)

- TEL **(** 0932-817759.352859
- Jinsha Township Adminstration
- No.112,Sec.1, Huandao E.Rd.,
- JinshaTownship , Kinmen County
- 890, Taiwan (R.O.C.)
- TEL **(** 0910-381150