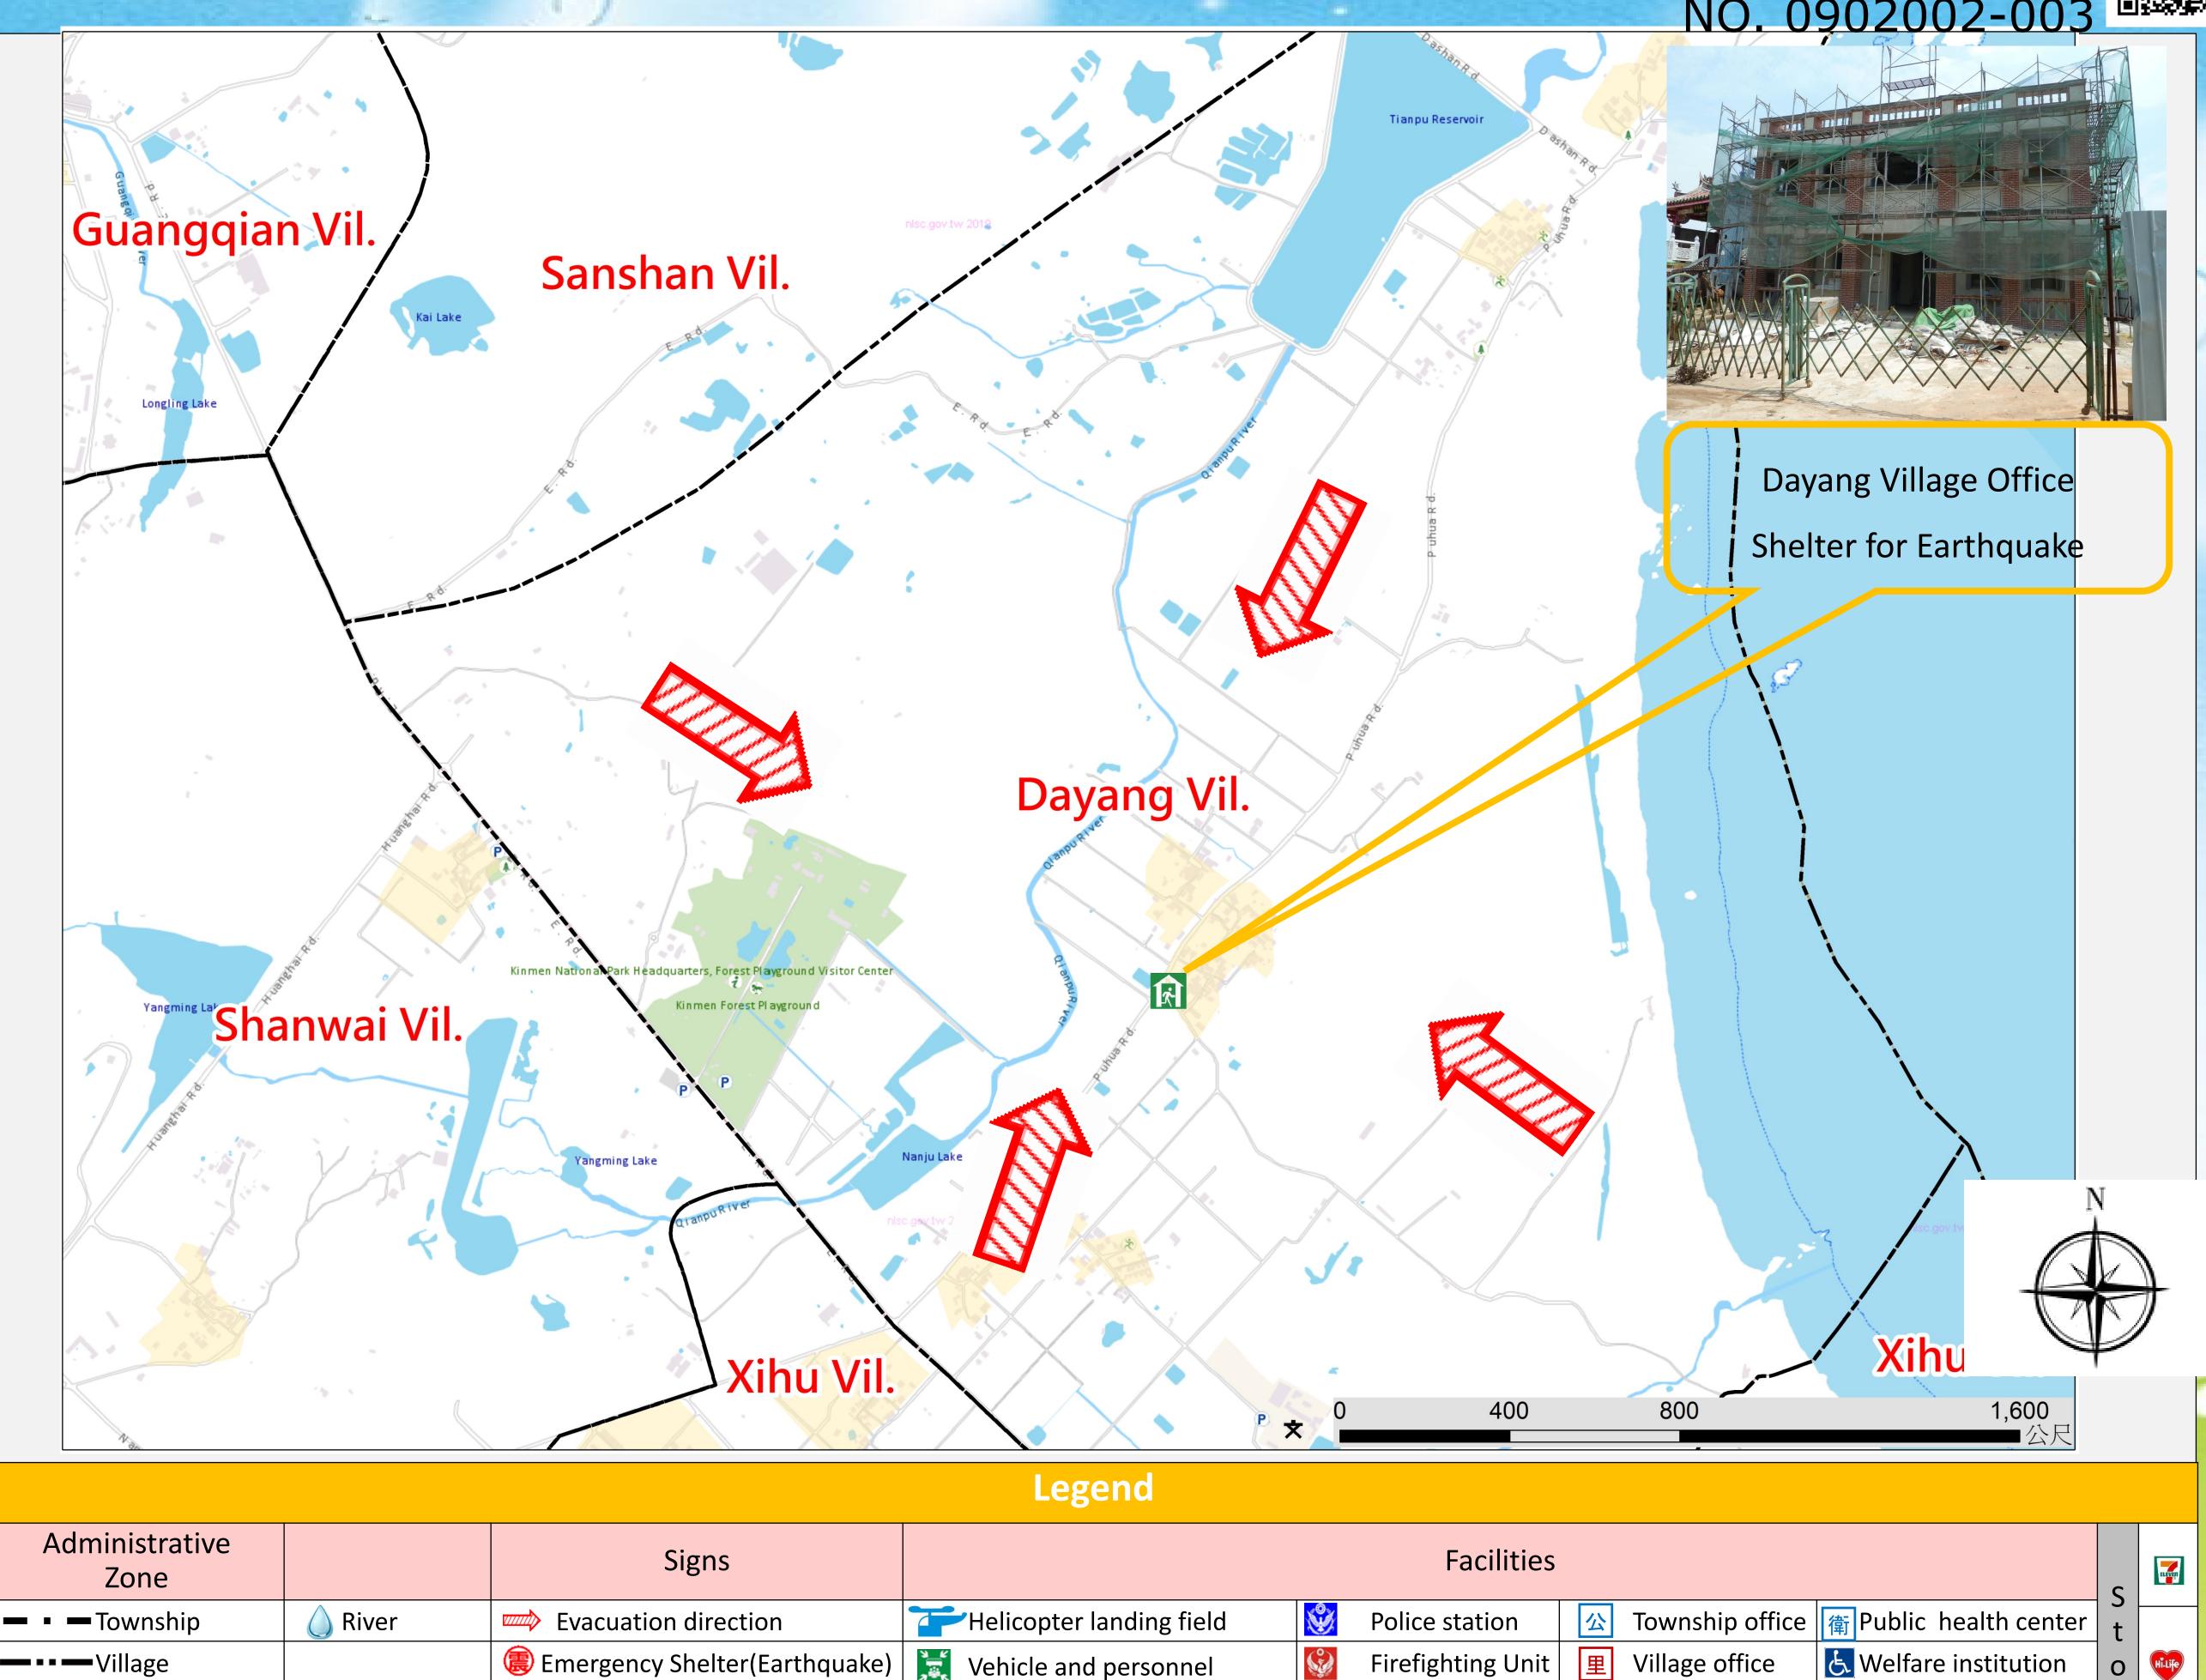

Made by Fire Bureau, Kinmen county on JUN., 2019

Dayang Village Emergency Evacuation Map (Jinsha Township, Kinmen County) NO. 0902002-003 INFORMATIONQ

Population

1260

#### Emergency Shelter

- Dayang Village Office
- ●No.22, Bishan, Jinsha
- Township,, Kinmen County
- 890,Taiwan (R.O.C.)
- TEL **\( \)** 0921-588874.332174
- Jinsha Township Adminstration
- No.112,Sec.1, Huandao E.Rd.,
- JinshaTownship , Kinmen County
- 890,Taiwan (R.O.C.)
- TEL **(** 0910-381150