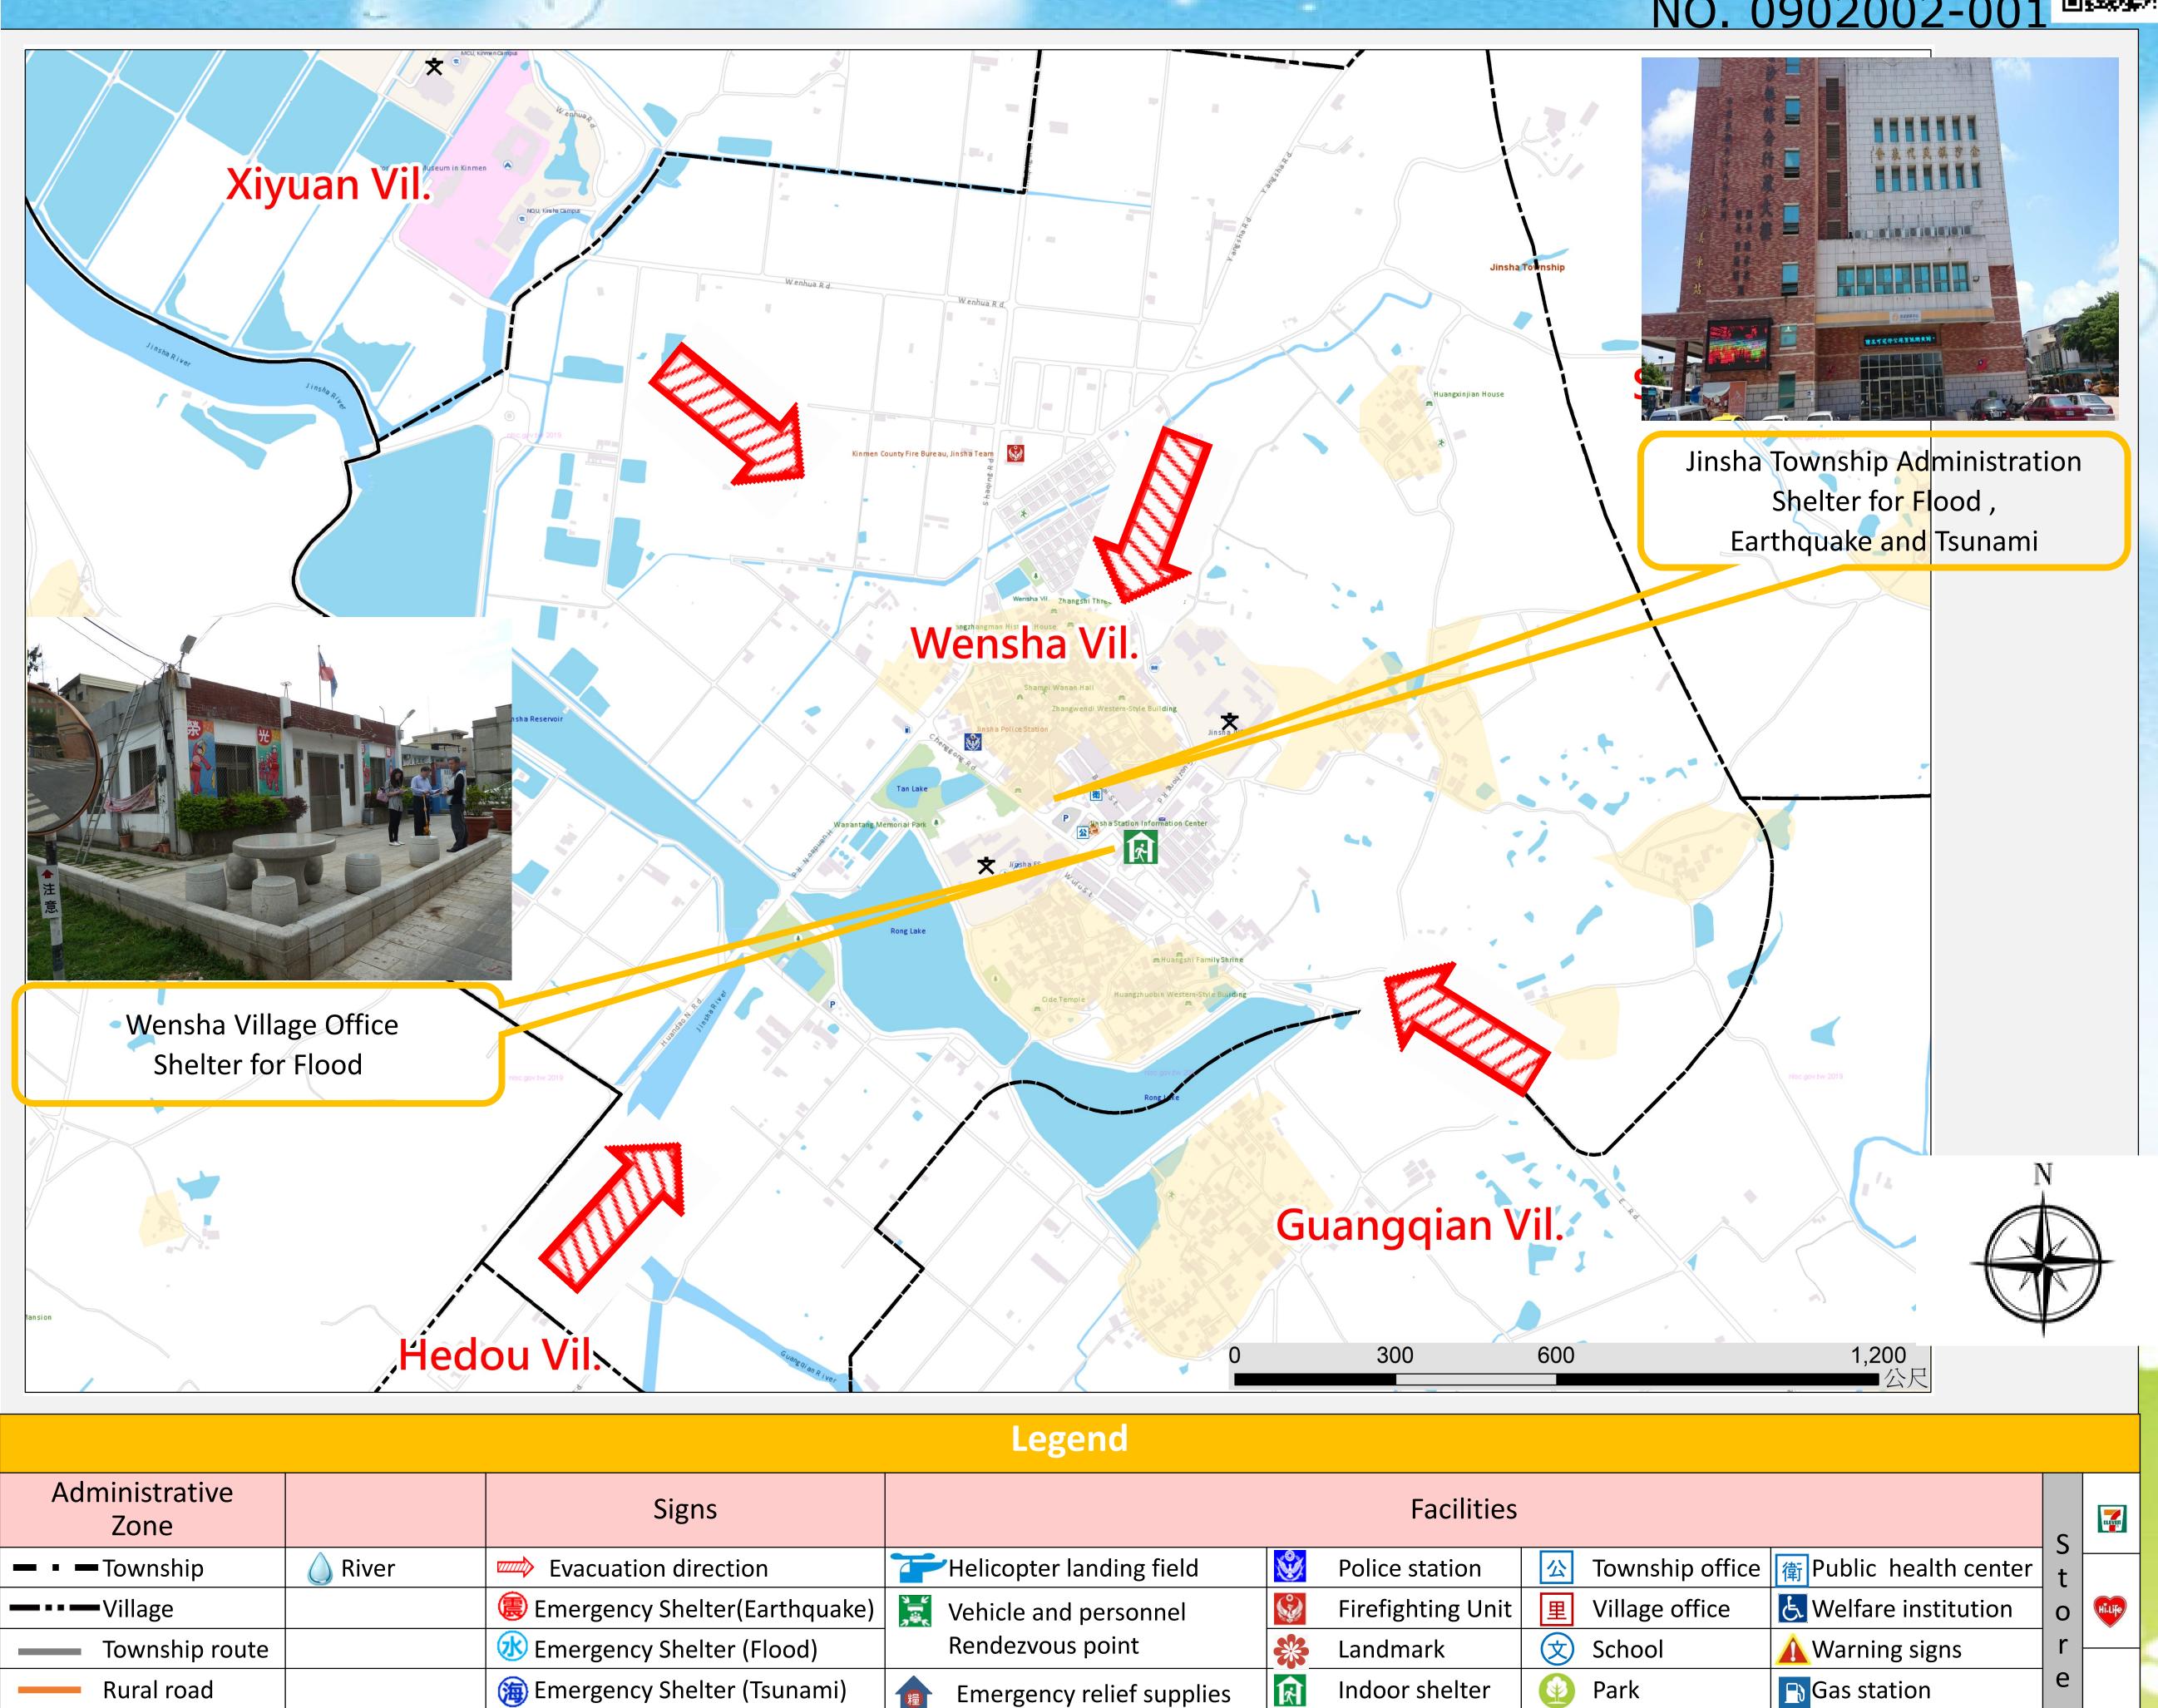

## Wensha Village Emergency Evacuation Map (Jinsha Township, Kinmen County)

Emergency Operation Center

體

Post office

**G**Chunghwa Telecom

Outdoor shelter

Location

Population

5816

#### Emergency Shelter

- → Wensha Village Office
- ●No.1-1, Guozhong Rd., Jinsha
- Township , Kinmen County
- 890, Taiwan (R.O.C.)
- TEL **\(** 0932-897772.352604
- Jinsha Township Adminstration
- No.112,Sec.1, Huandao E.Rd.,
- JinshaTownship , Kinmen County
- 890,Taiwan (R.O.C.)
- TEL **(** 0910-381150

County route

Made by Fire Bureau, Kinmen county on JUN., 2019

storage

Sanshan Village Emergency Evacuation Map (Jinsha Township, Kinmen County)

Population

2075