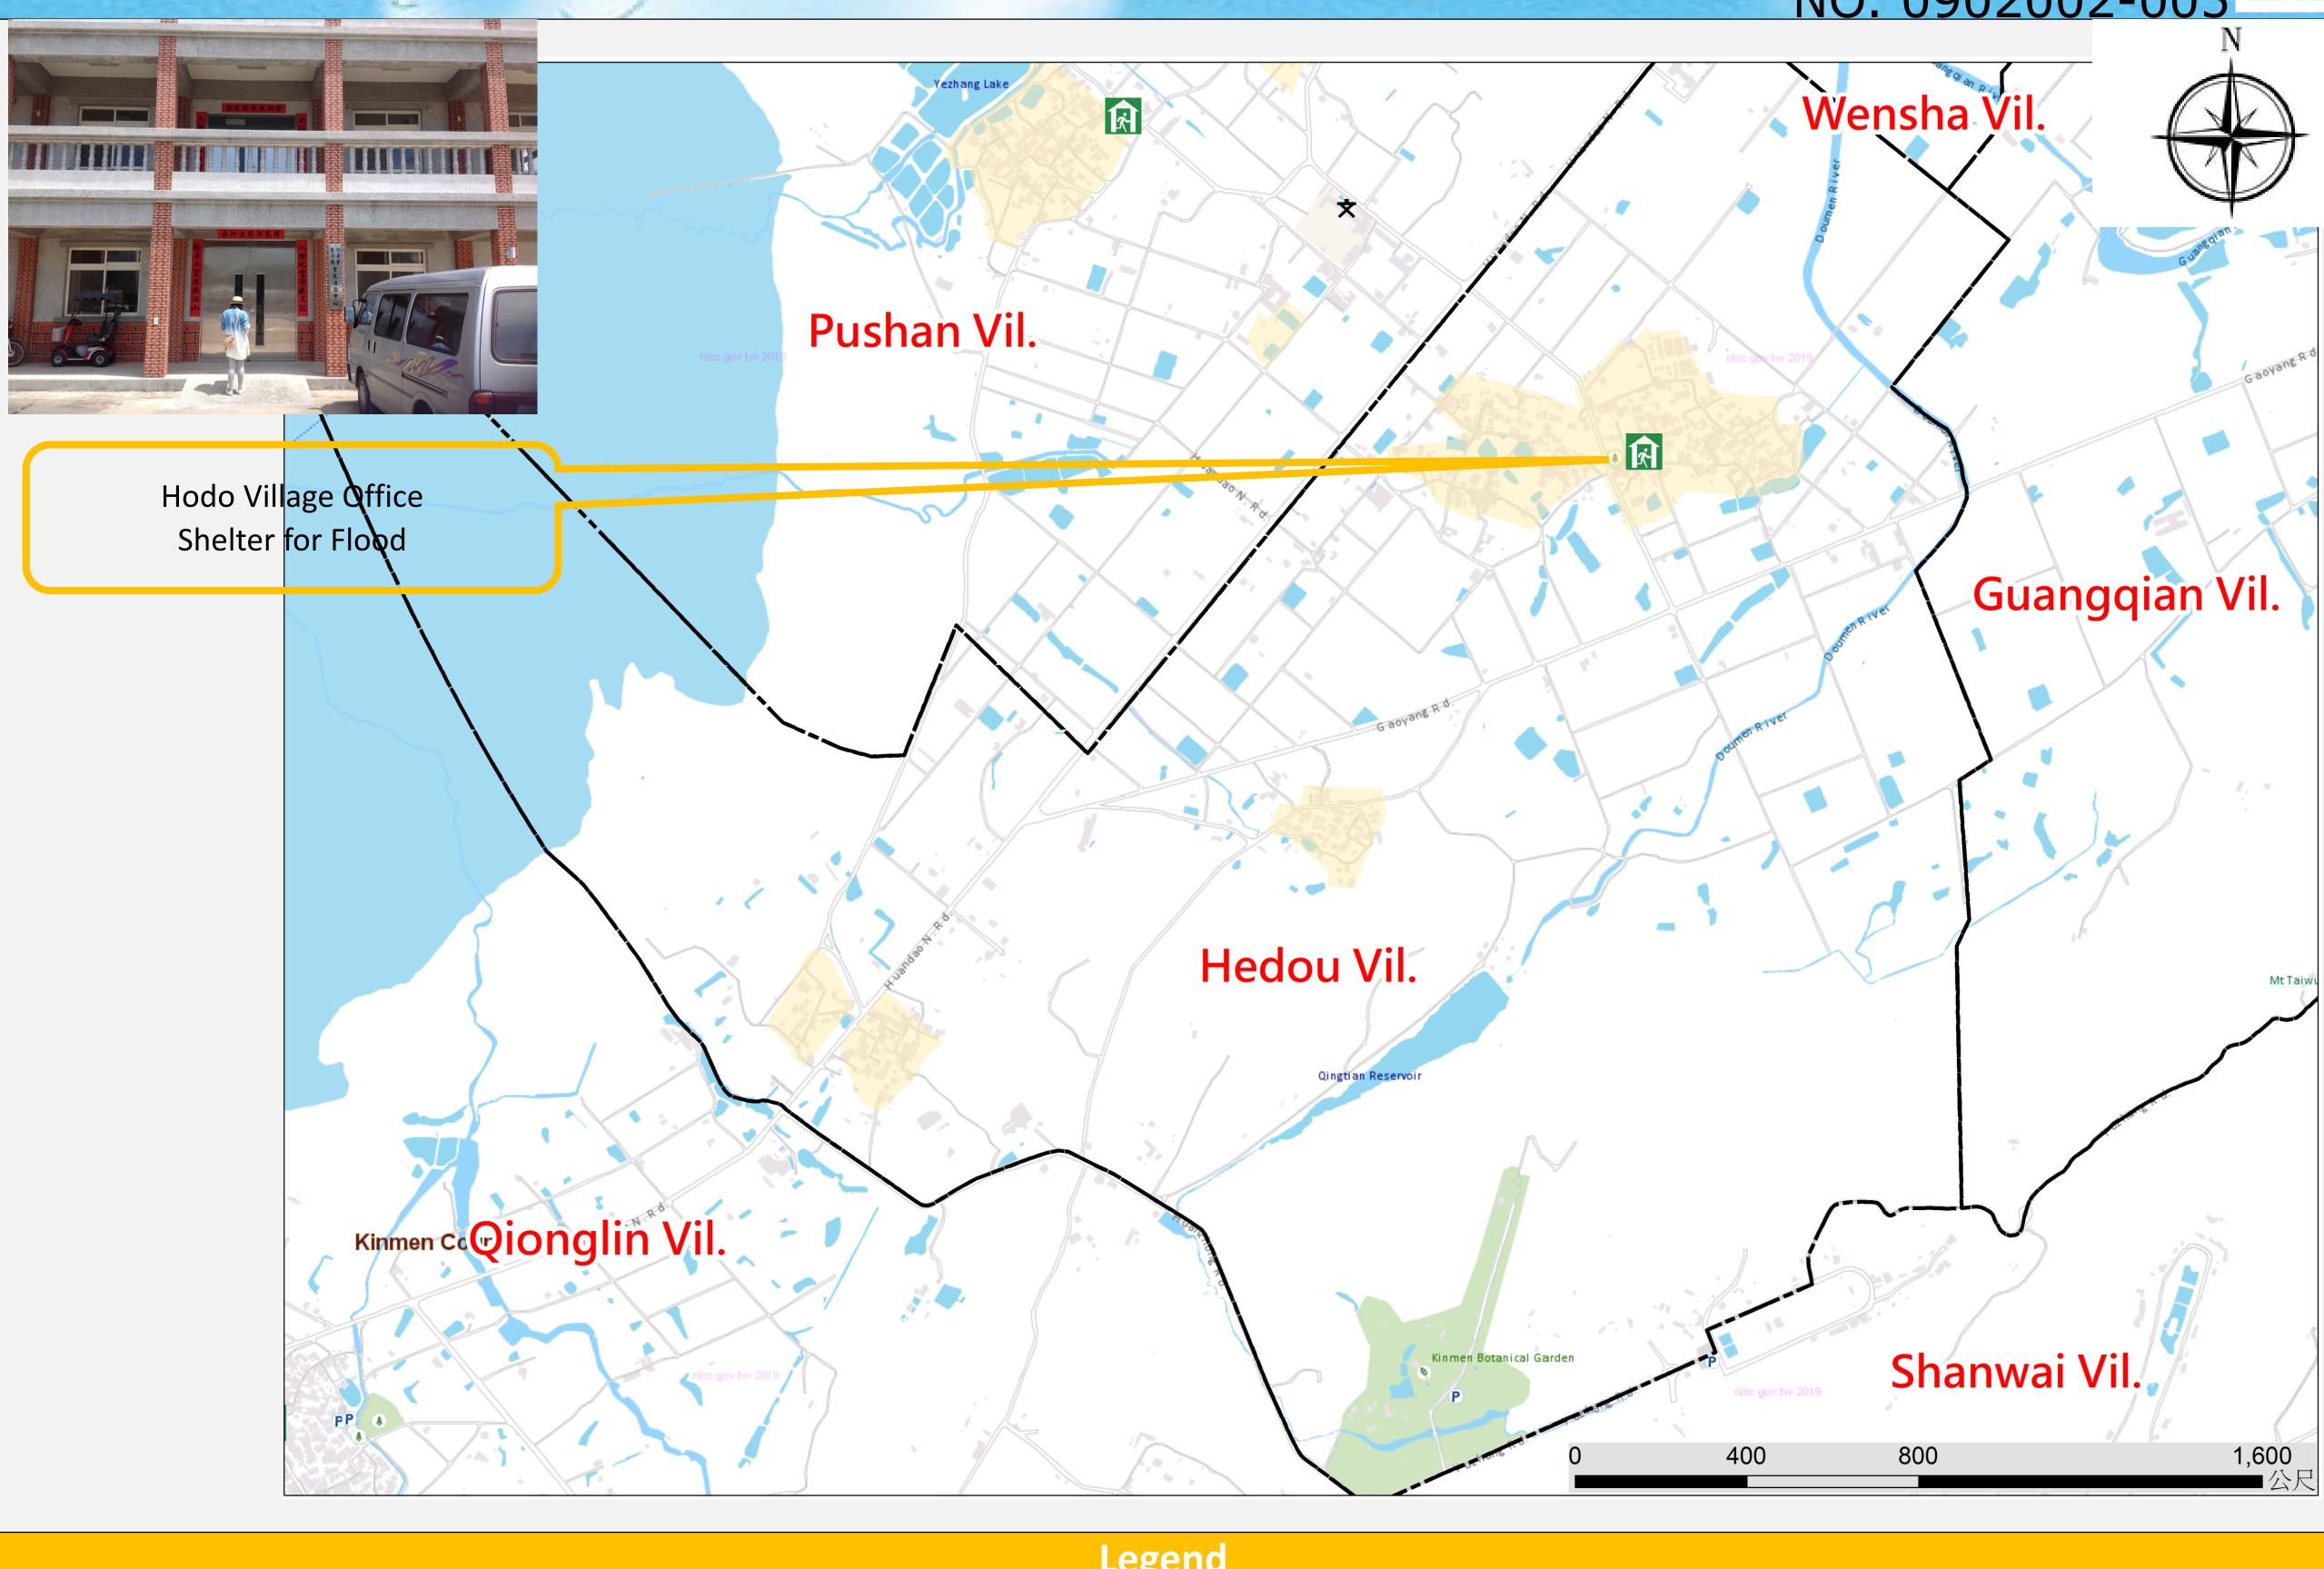

## Hodo Village Emergency Evacuation Map (Jinsha Township, Kinmen County)

#### Emergency Shelter

- → Hodo Village Office
- ●No.55-3, Doumen, Jinsha
- Township, Kinmen County
- 890, Taiwan (R.O.C.)

- TEL **(** 0933-699799.352582
- Jinsha Township Adminstration
- No.112,Sec.1, Huandao E.Rd.,
- JinshaTownship , Kinmen County
- 890,Taiwan (R.O.C.)
- TEL **(** 0910-381150