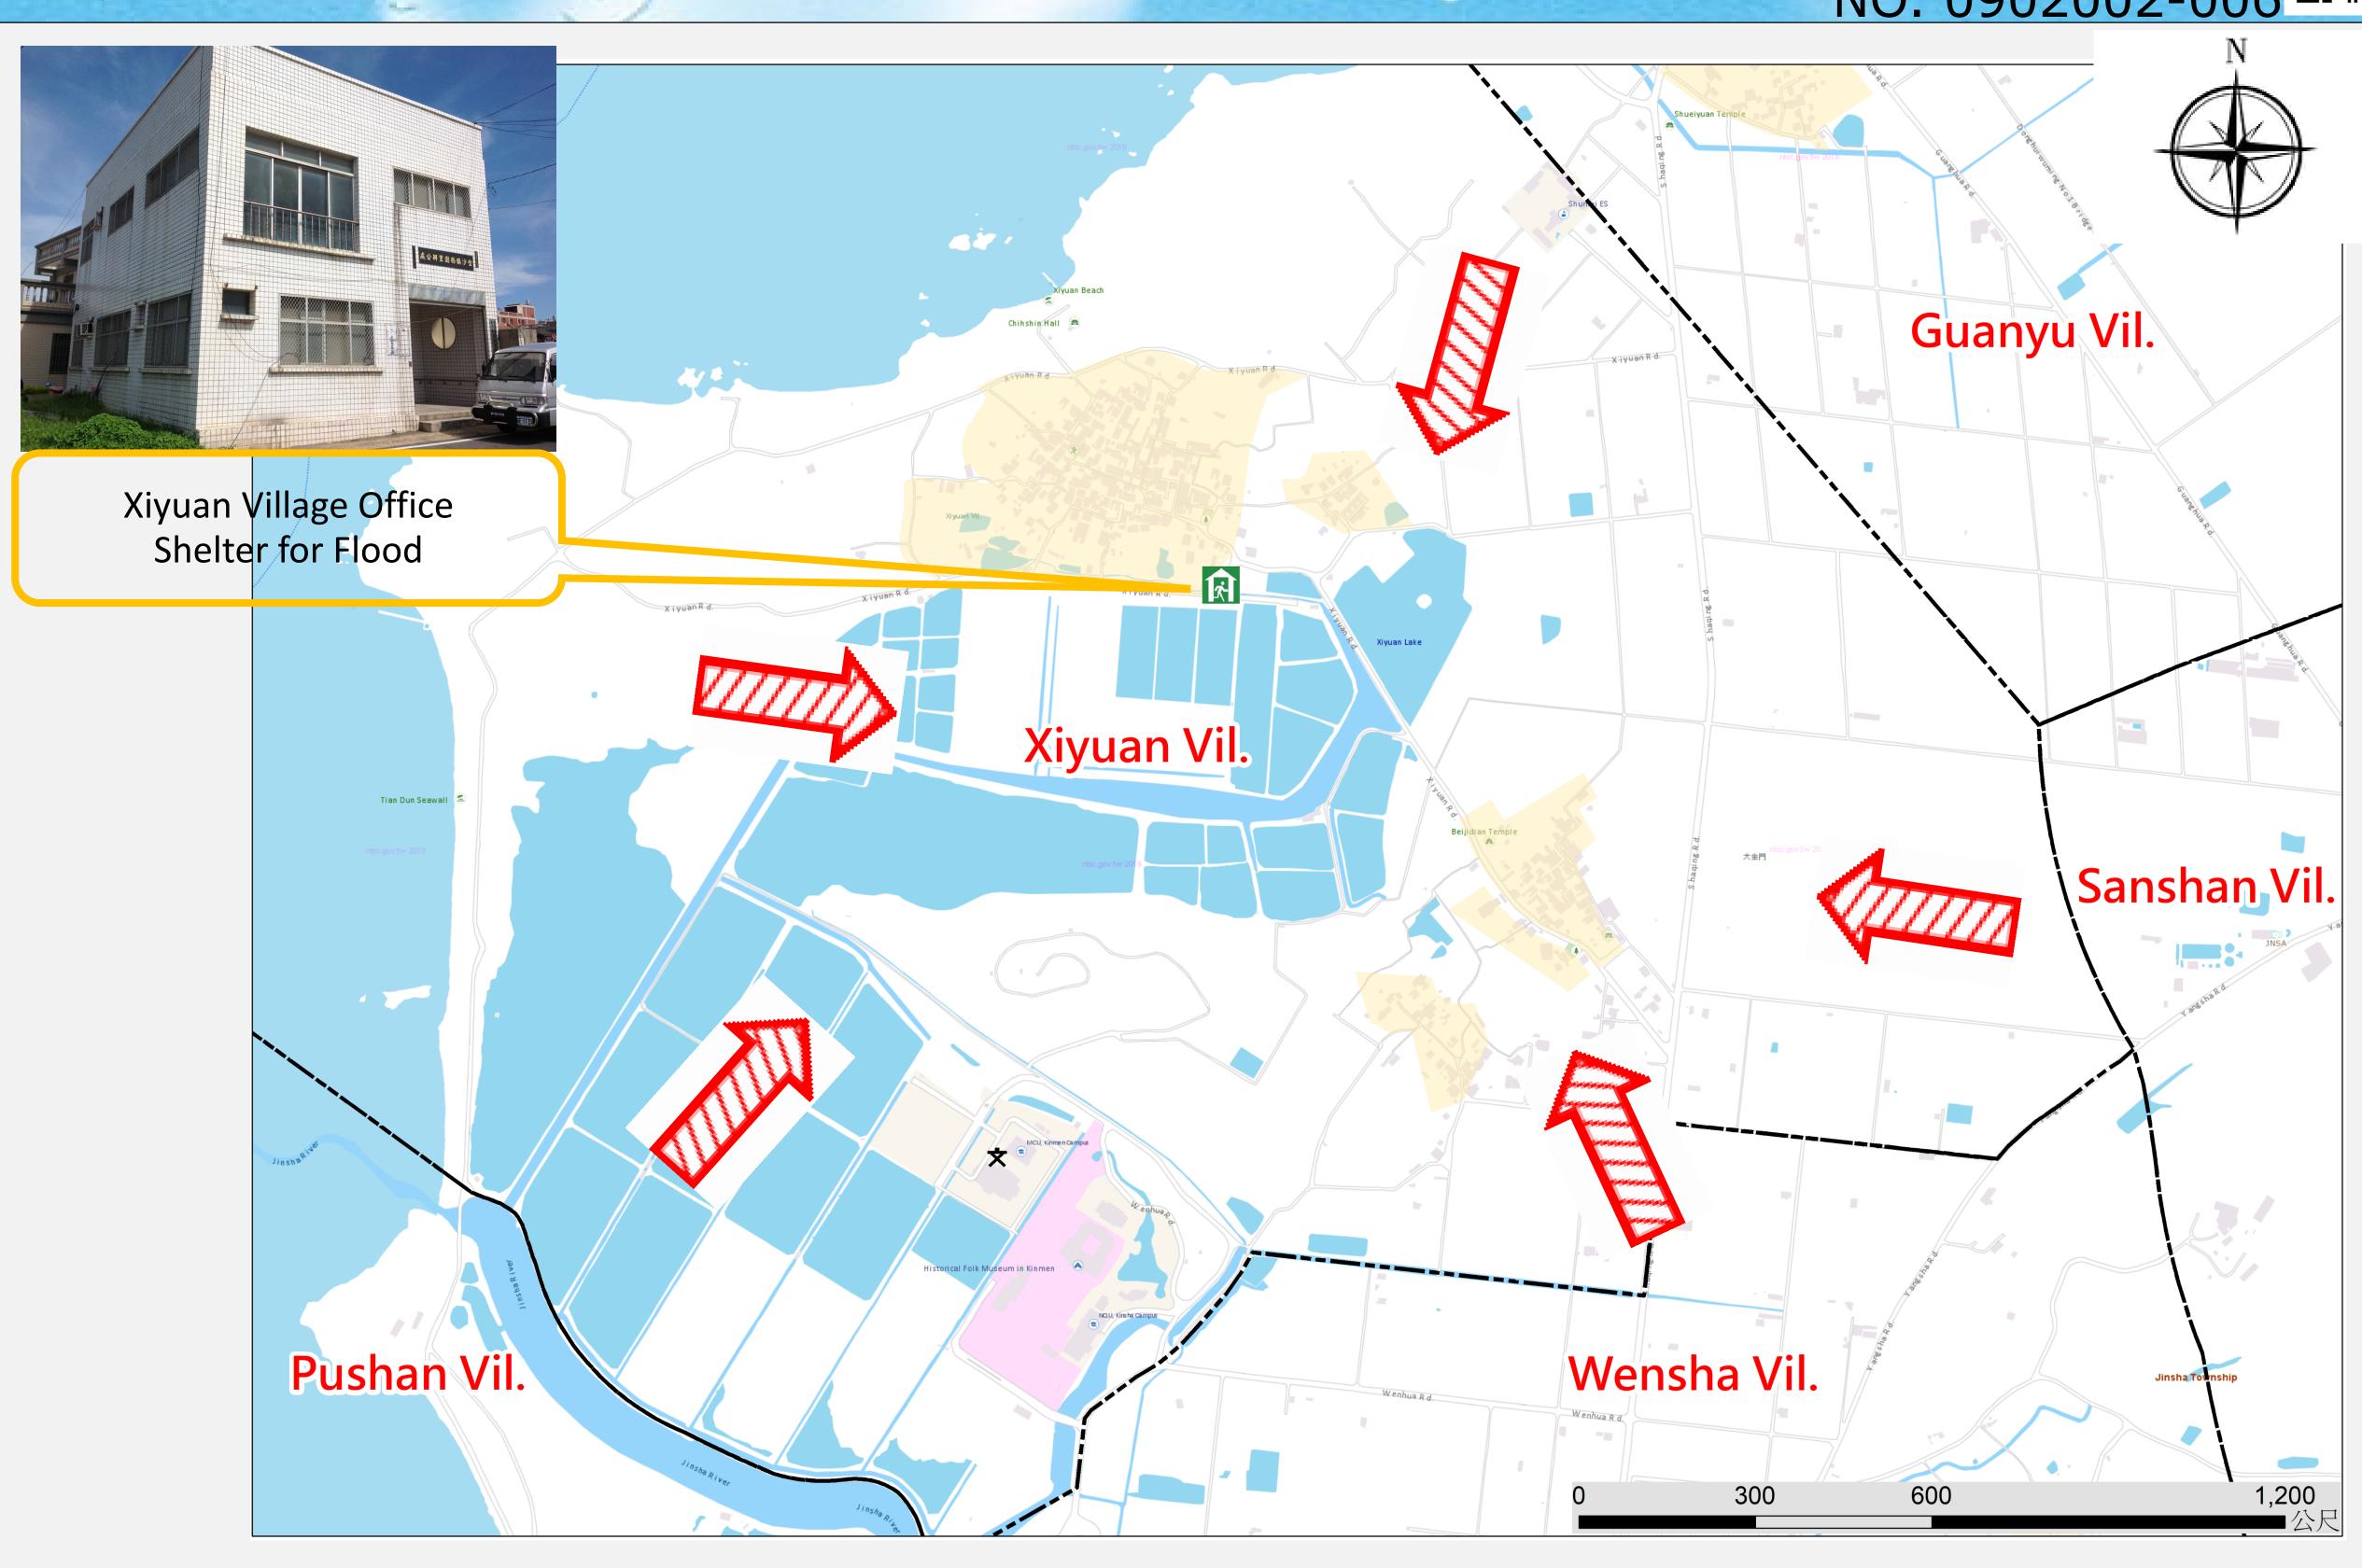

# Xiyuan Village Emergency Evacuation Map(Jinsha Township, Kinmen County) NO. 0902002-006

## INFORMATIONQ

Location

**Population** 

#### **Emergency Shelter**

- Siyuan Village Office
- ●No.1-3, Xiyuan, Jinsha
- Township, Kinmen County
- 890, Taiwan (R.O.C.)
- TEL **(** 0910-327675.352253
- Jinsha Township Adminstration
- No.112,Sec.1, Huandao E.Rd.,
- JinshaTownship , Kinmen County
- 890,Taiwan (R.O.C.)
- TEL **(** 0910-381150