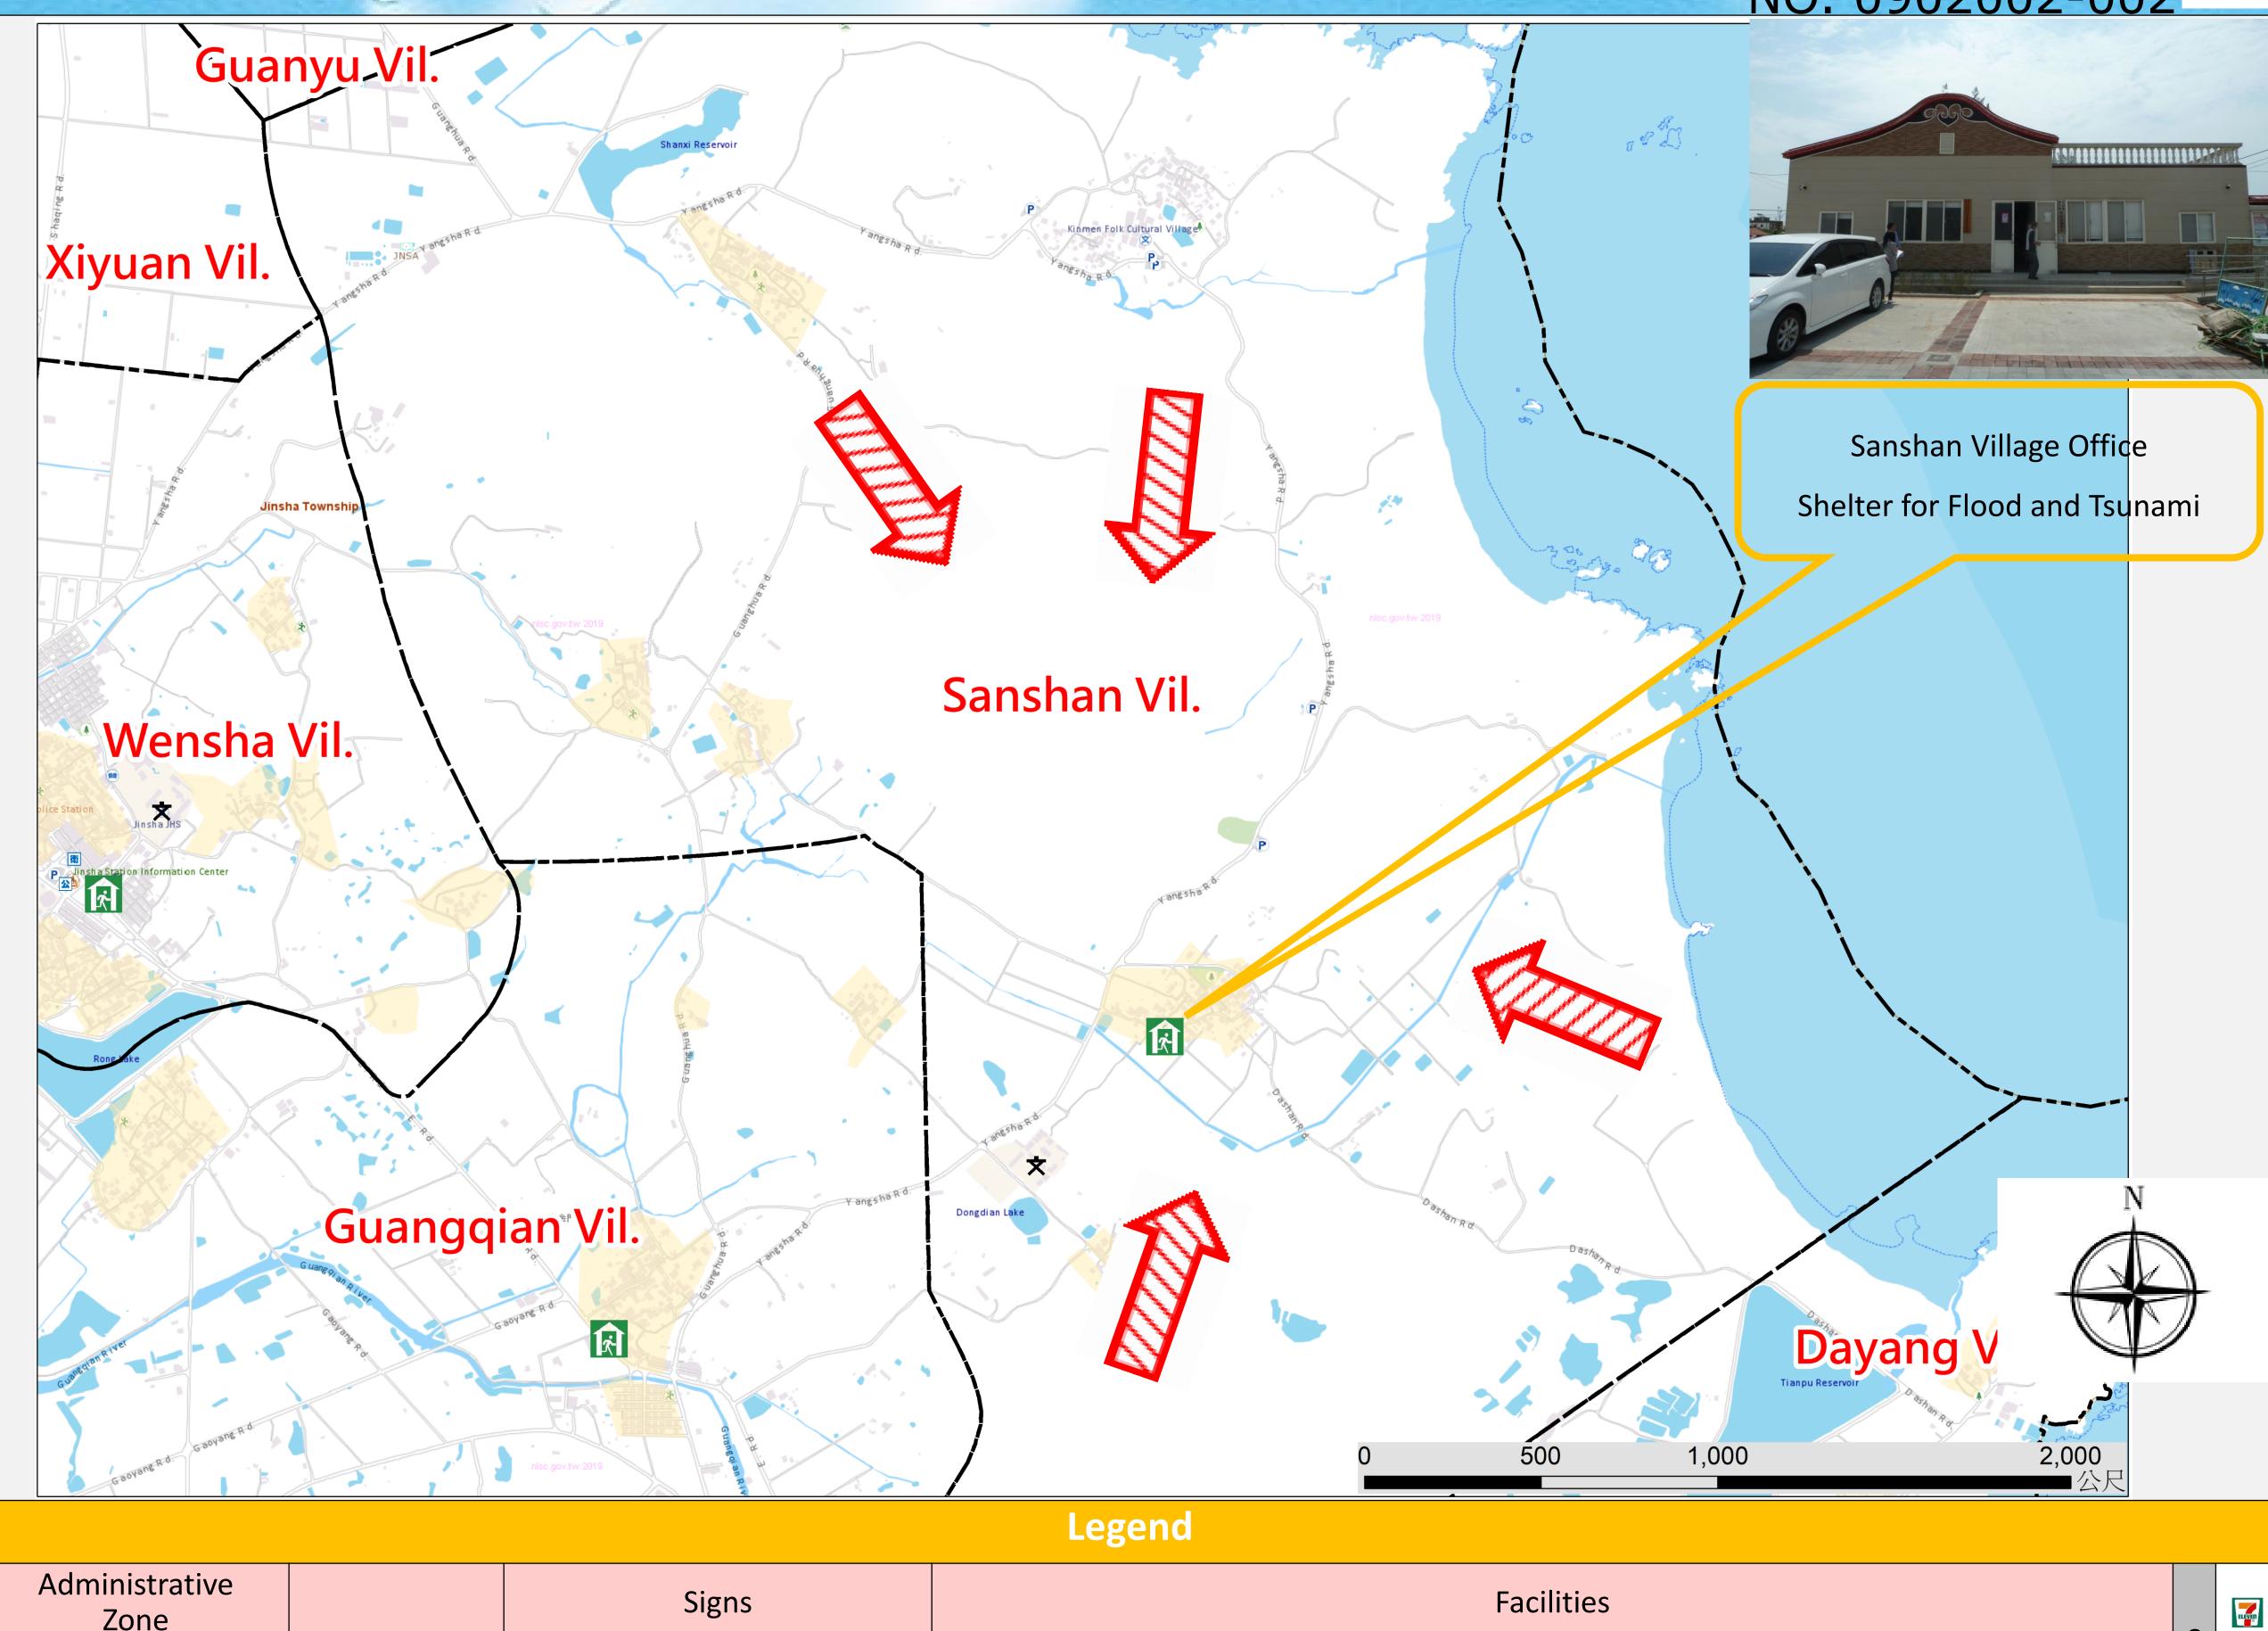

County route

Made by Fire Bureau, Kinmen county on JUN., 2019

storage

Sanshan Village Emergency Evacuation Map (Jinsha Township, Kinmen County)

Population

2075

#### Emergency Telephone No.

INFORMATIONQ

- **Emergency Operations Center**
- TEL **(** (082)-352150
- Jinsha Police Station
- TEL **(** (082)-352260
- Jinsha Branch,
- Kinmen County Fire Bureau
- TEL **(** (082)-352269
- Manager: Cih-Fa, Chen
- TEL **C** 0912-616368.353250

#### Emergency Shelter

- Senshen Village Office
- ●No.58-1, Bishan, Jinsha
- Township , Kinmen County
- 890, Taiwan (R.O.C.)

- TEL **\(** 0912-616368.352858
- Jinsha Township Adminstration
- No.112,Sec.1, Huandao E.Rd.,
- JinshaTownship , Kinmen County
- 890,Taiwan (R.O.C.)
- TEL **(** 0910-381150