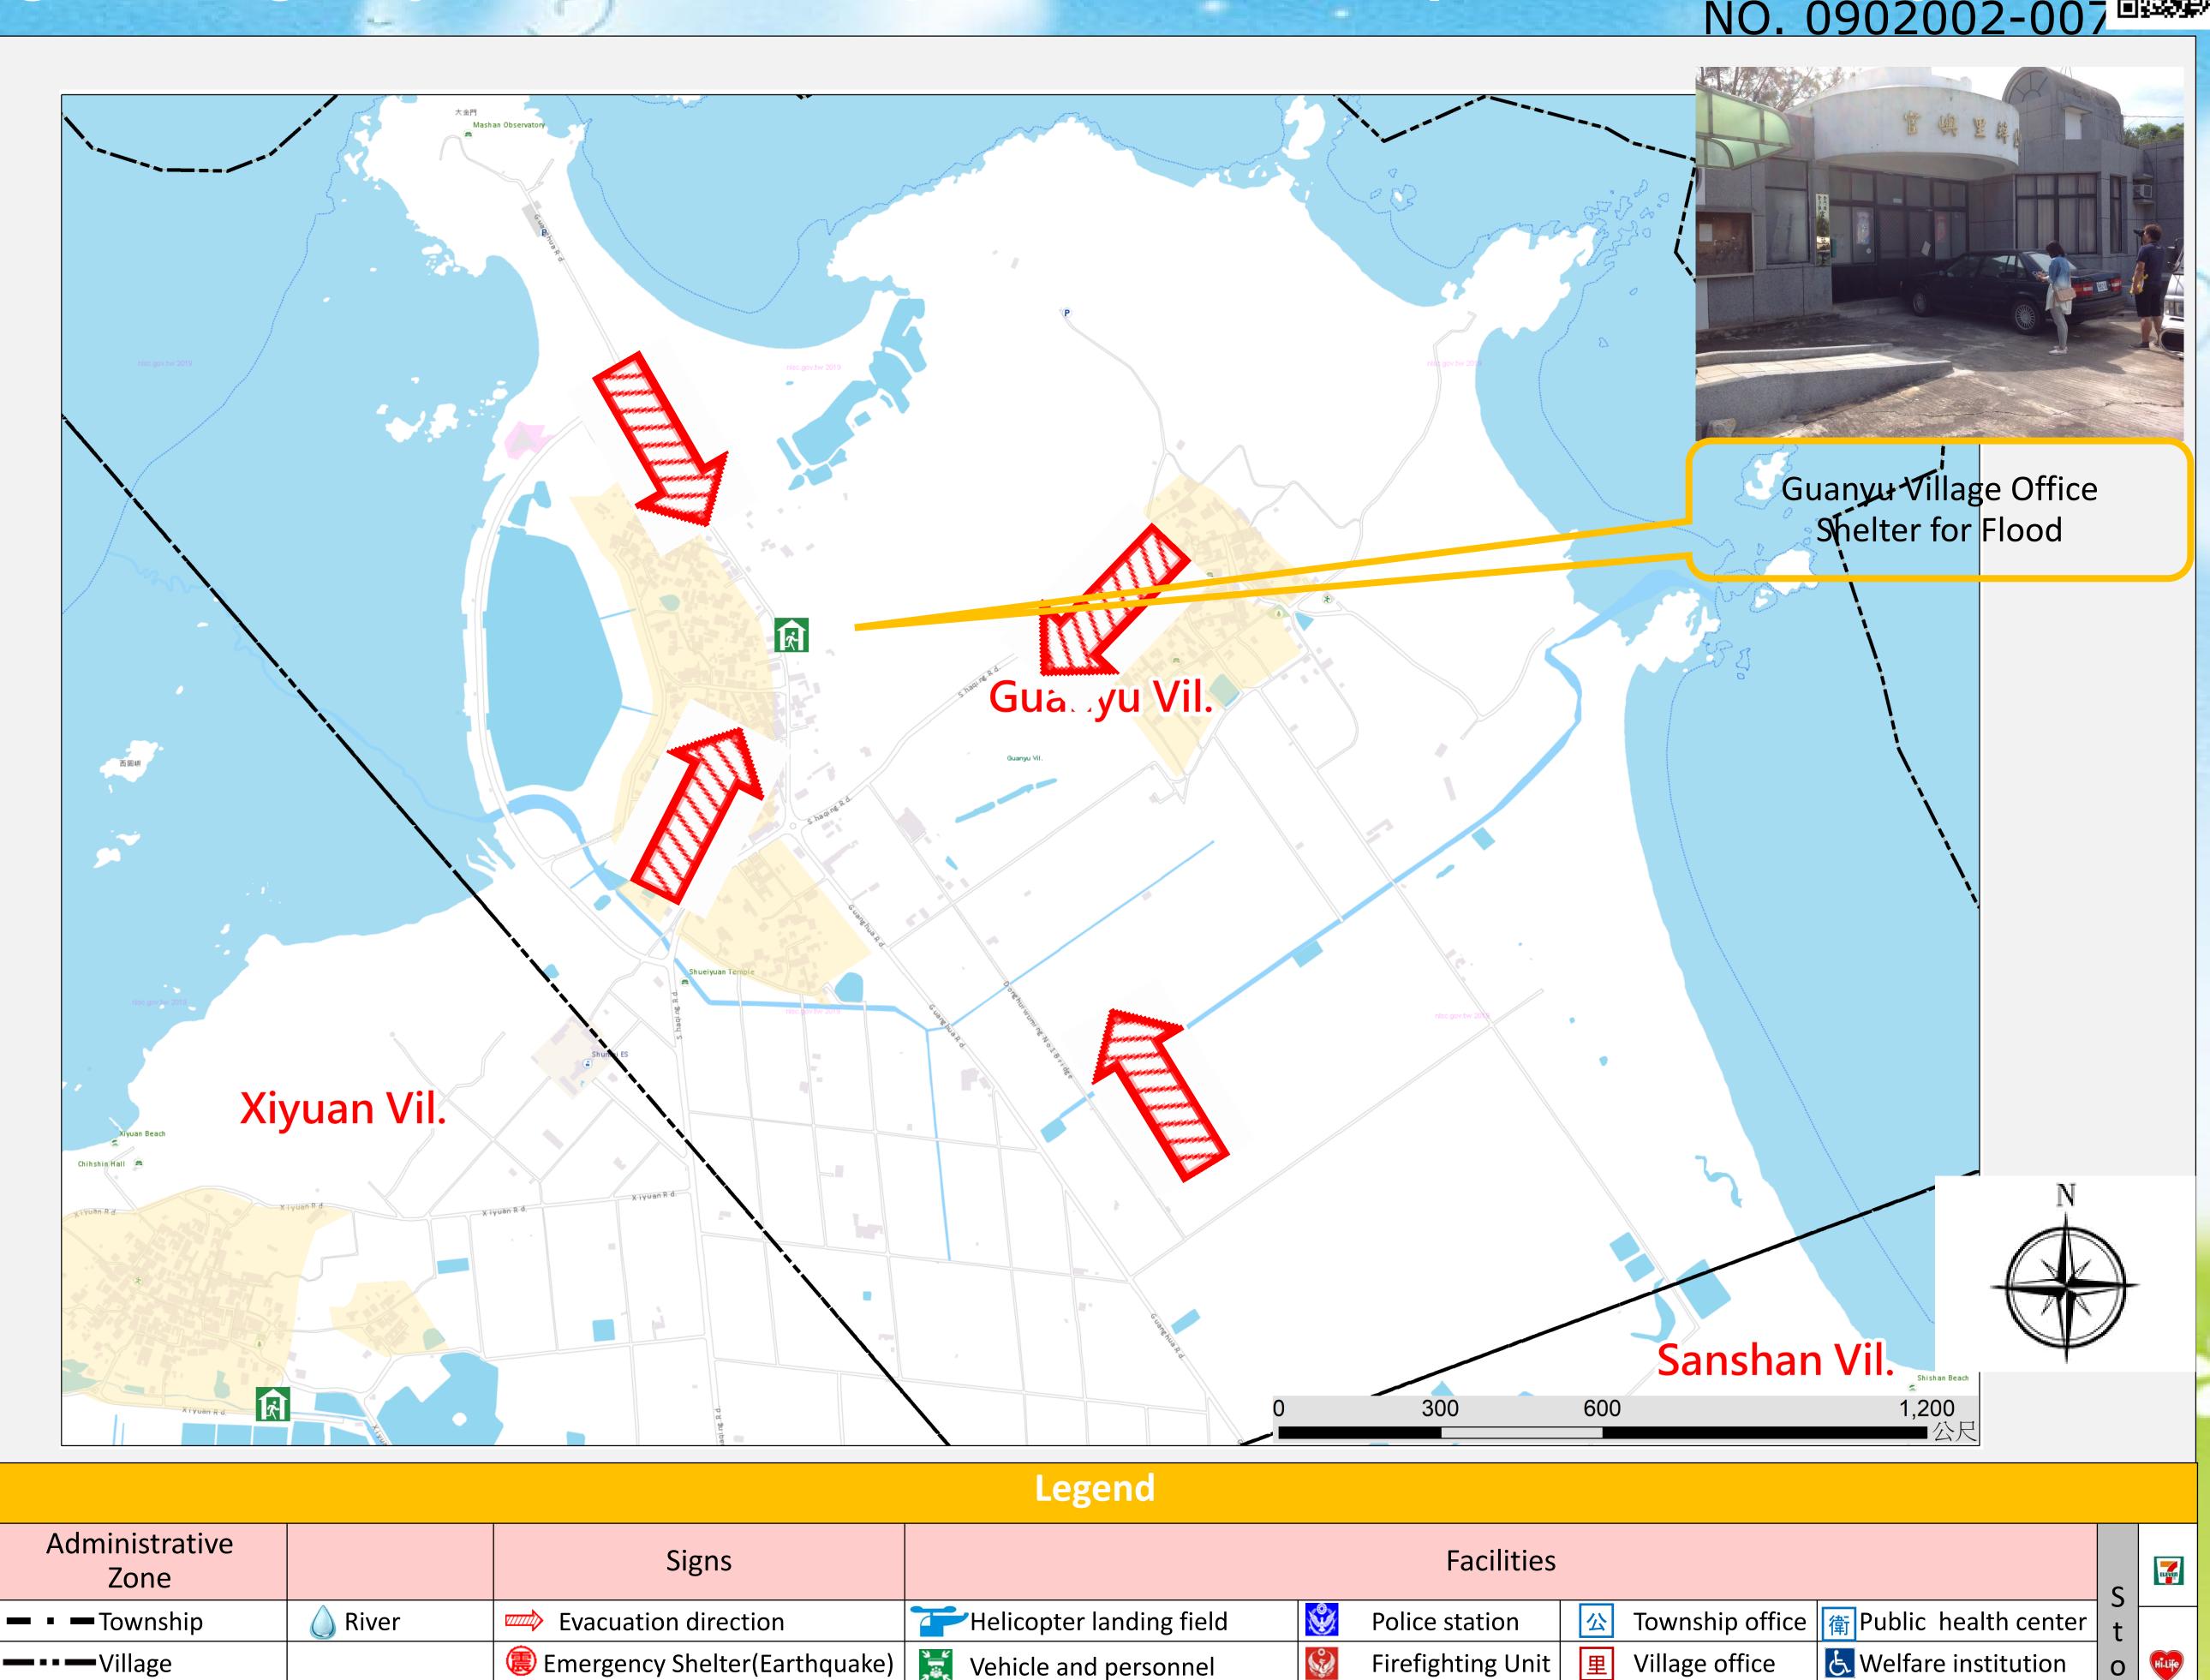

## Guanyu Village Emergency Evacuation Map (Jinsha Township, Kinmen County)

#### INFORMATIONQ

Location

Population

2450

#### Emergency Shelter

- Guanyu Village Office
- ●No.82-2, Guanyu., Jinsha
- ●Township , Kinmen County
- 890,Taiwan (R.O.C.)

- TEL **\(** 0910-034919.352457
- Jinsha Township Adminstration
- No.112,Sec.1, Huandao E.Rd.,
- JinshaTownship , Kinmen County
- 890,Taiwan (R.O.C.)
- TEL **(** 0910-381150