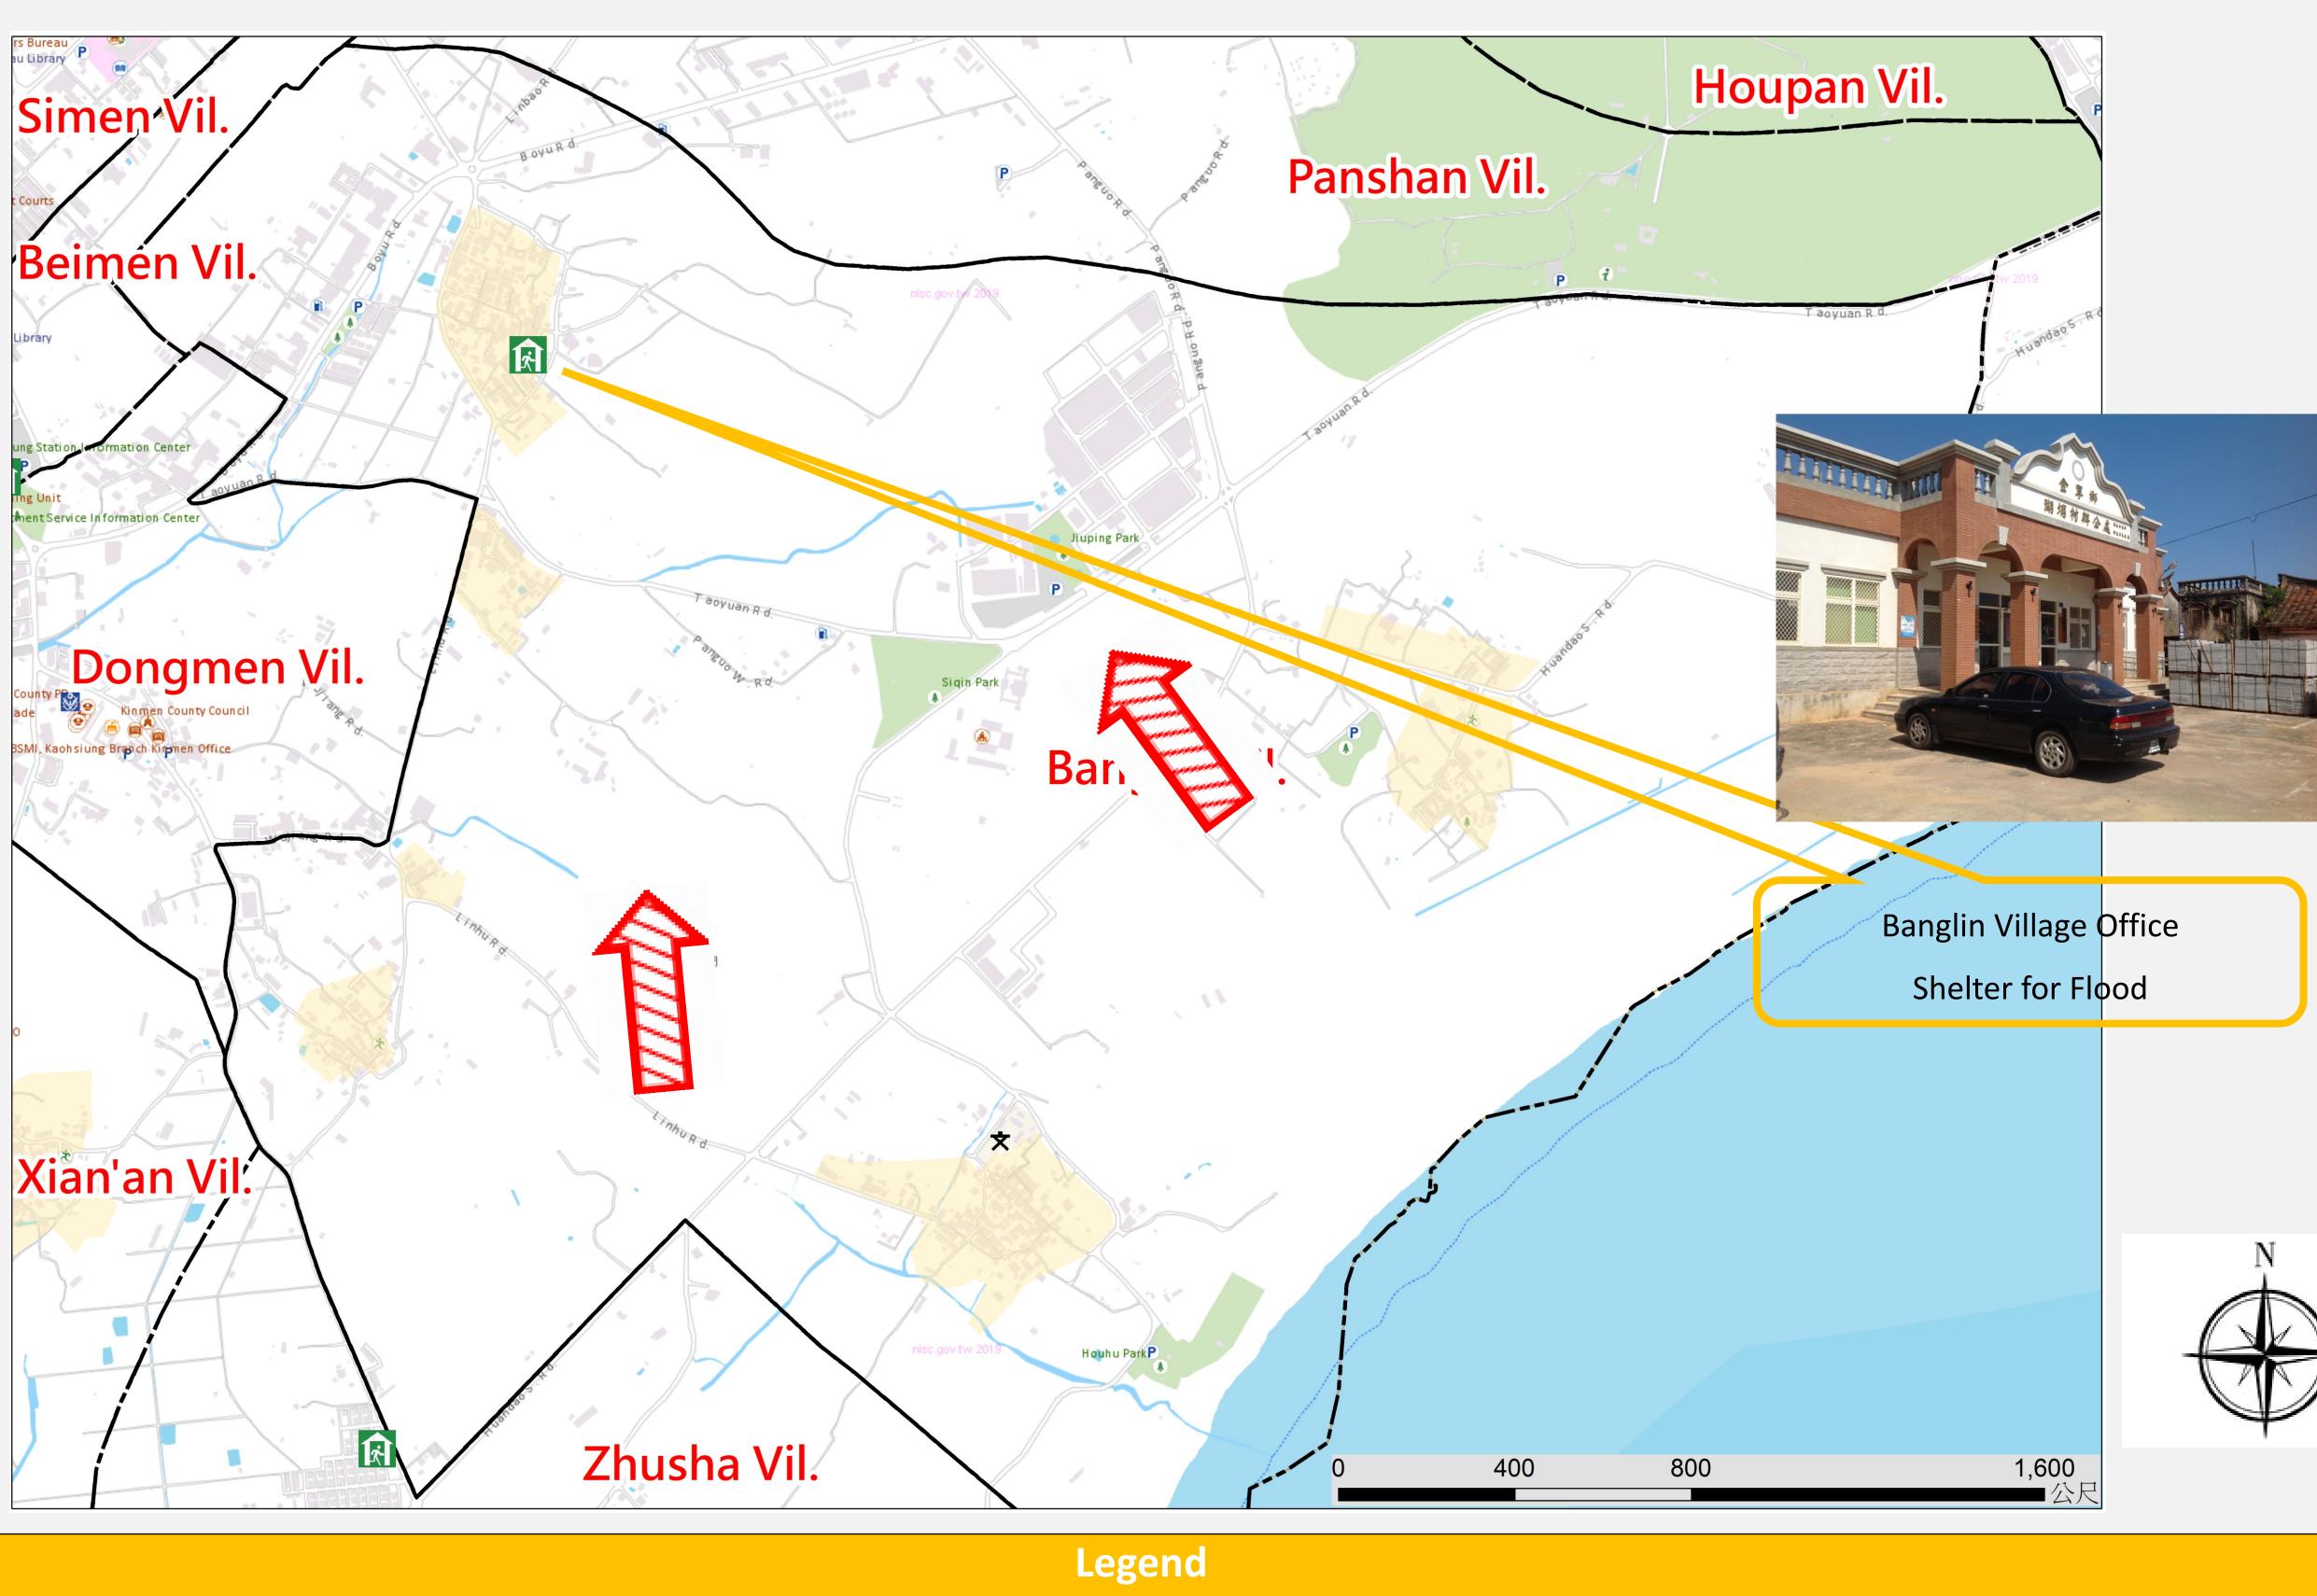

### Banglin Village Emergency Evacuation Map (Jinning Township, Kinmen County)

# INFORMATIONQ

Population

5878

### Emergency Shelter

- Banglin Village Office
- ●No.21 , Banglin, Jinning
- ●Township, Kinmen County
- 892, Taiwan (R.O.C.)
- TEL **(** 0933-629589
- Jinning Township Adminstration
- No.1, Ren'aixintun, Jinning
- Township, Kinmen County
- 892, Taiwan (R.O.C.)
- TEL **C** 0952-834580

Made by Fire Bureau, Kinmen county on JUN., 2019

ELEVEN

HiLife