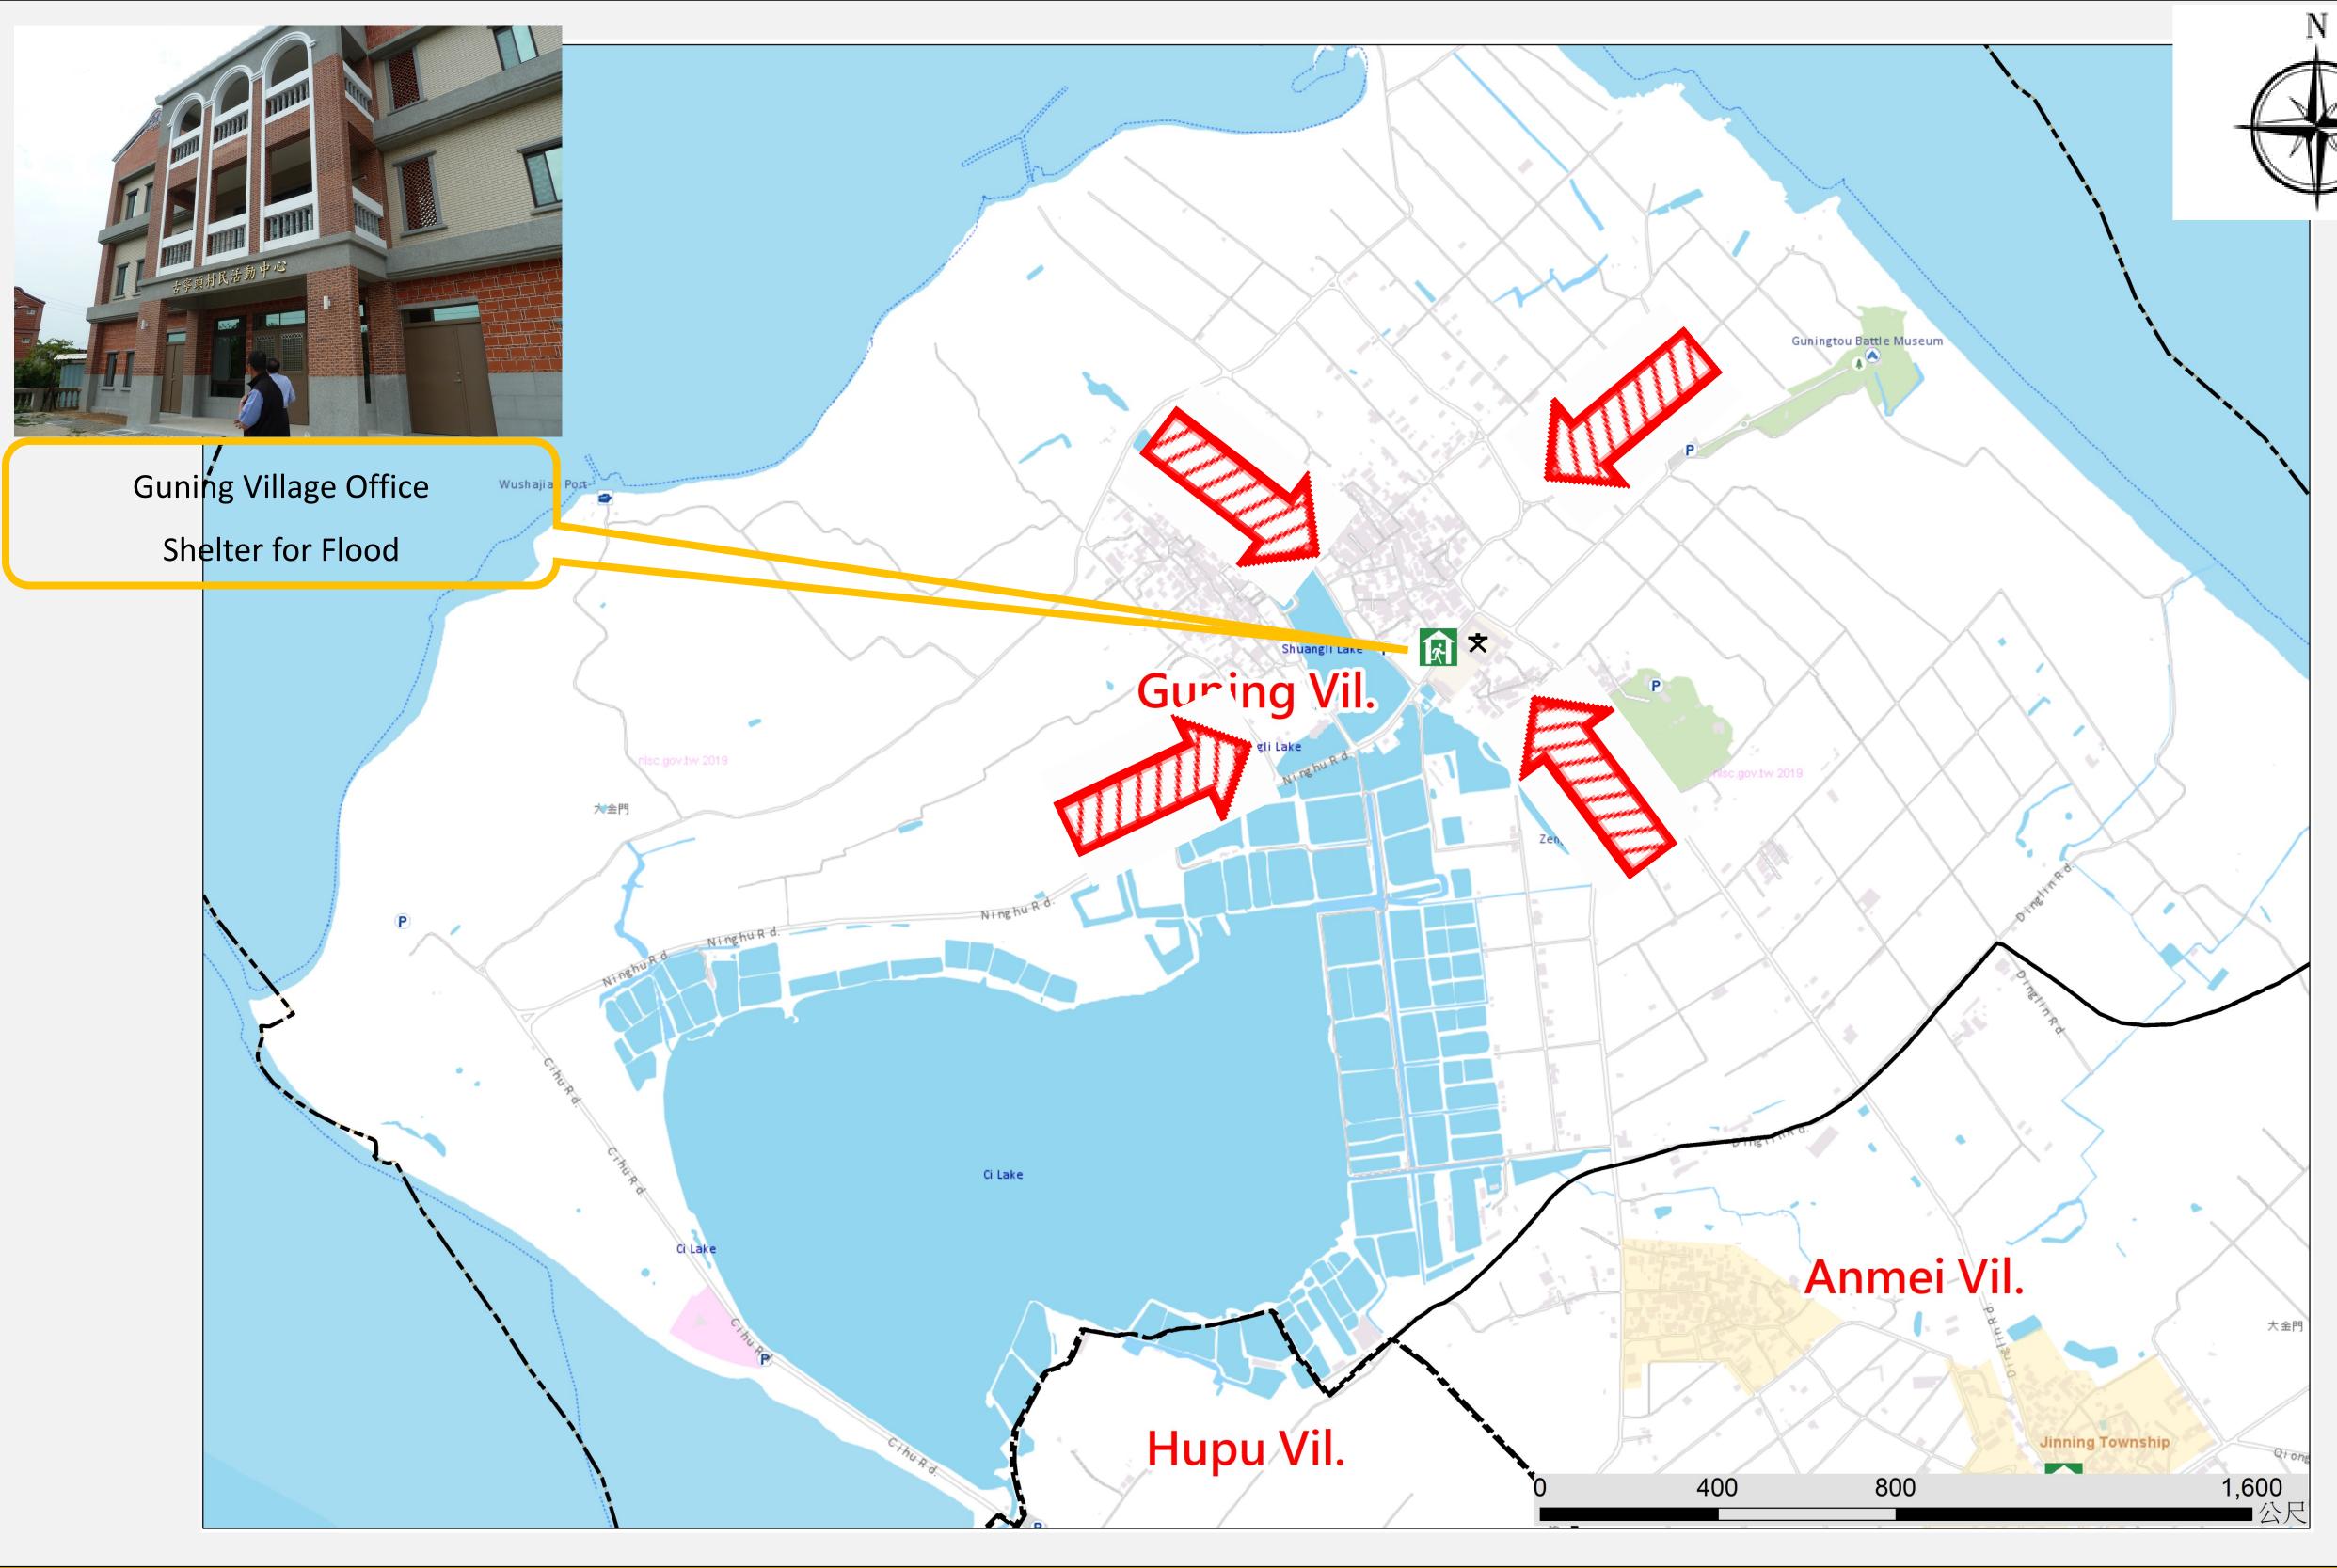

## Guning Village Emergency Evacuation Map (Jinning Township, Kinmen County)

ELEVEN

HiLife

### **Emergency Shelter**

- Guning Village Office
- ●No.150, No.10-3, N. Hill, Jinning
- Township, Kinmen County
- 892, Taiwan (R.O.C.)
- TEL 0932-817738.325751
- Jinning Township Adminstration
- No.1, Ren'aixintun, Jinning
- Township, Kinmen County
- 892, Taiwan (R.O.C.)
- TEL **(** 0952-834580