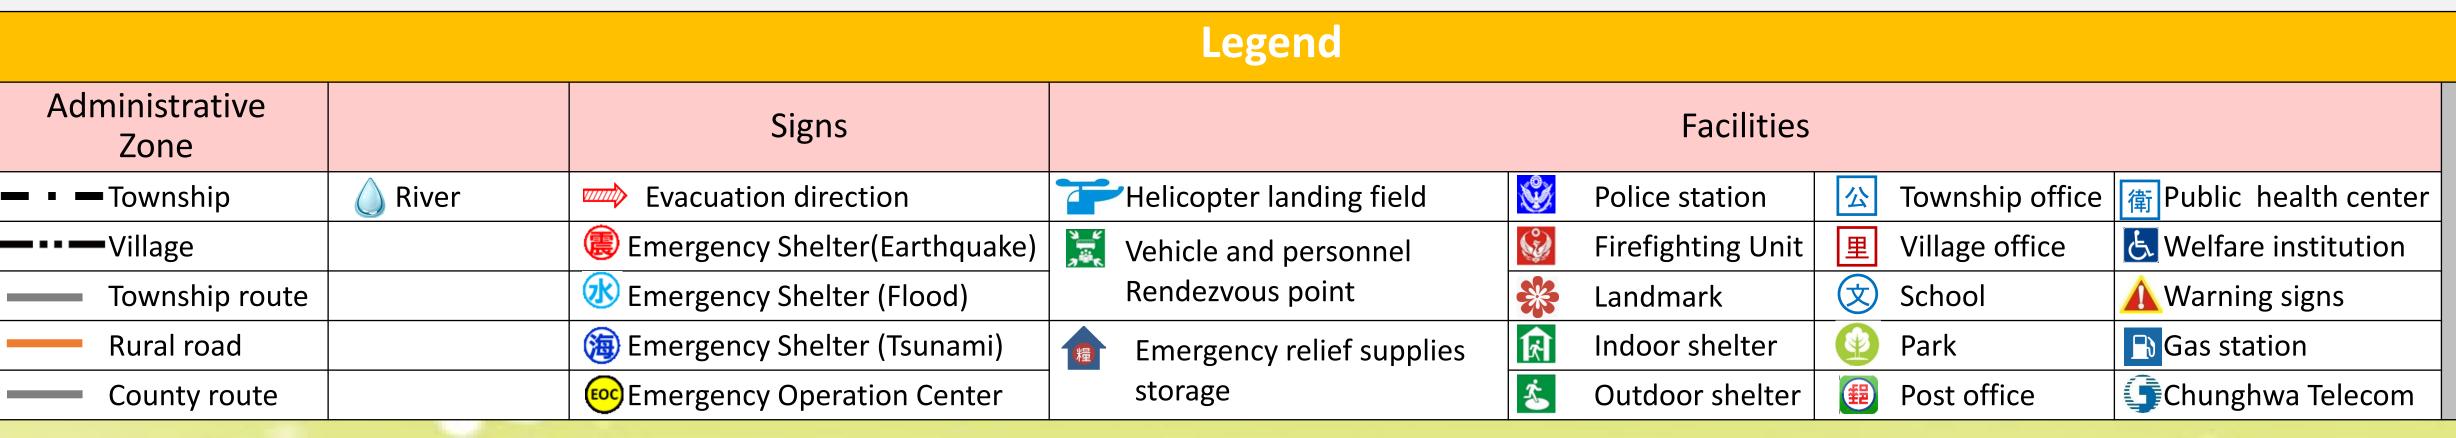

## Guning Village Emergency Evacuation Map (Jinning Township, Kinmen County)

ELEVEN

HiLife

### INFORMATIONQ

Location

Population

3625

### Emergency Telephone No.

- **Emergency Operations Center**
- TEL **(** (082)-325610
- Jinning Police Station
- TEL **(** (082)-325520
- Jinning Branch,
- Kinmen County Fire Bureau
- TEL **(** (082)-324021
- Manager: Chao-Jin, Li
- TEL **C** 0932-817738.329376

### Website for Emergency

National Fire Agency 🧆

- http://www.nfa.gov.tw
- Kinmen County Fire Bureau 🦚
- http://www.kfb.gov.tw/
- Jinning Township Adminstratio 🧆
- http://ppt.cc/GmPEq

#### In Case of Disaster

Earthquake **Q** Find open ground Flood or Tsunami QGo higher ground or take vertical evacuation measures

### **Emergency Shelter**

- Guning Village Office
- ●No.150, No.10-3, N. Hill, Jinning
- Township, Kinmen County
- 892, Taiwan (R.O.C.)
- TEL 0932-817738.325751
- Jinning Township Adminstration
- No.1, Ren'aixintun, Jinning
- Township, Kinmen County
- 892, Taiwan (R.O.C.)
- TEL **(** 0952-834580

Made by Fire Bureau, Kinmen county on JUN., 2019