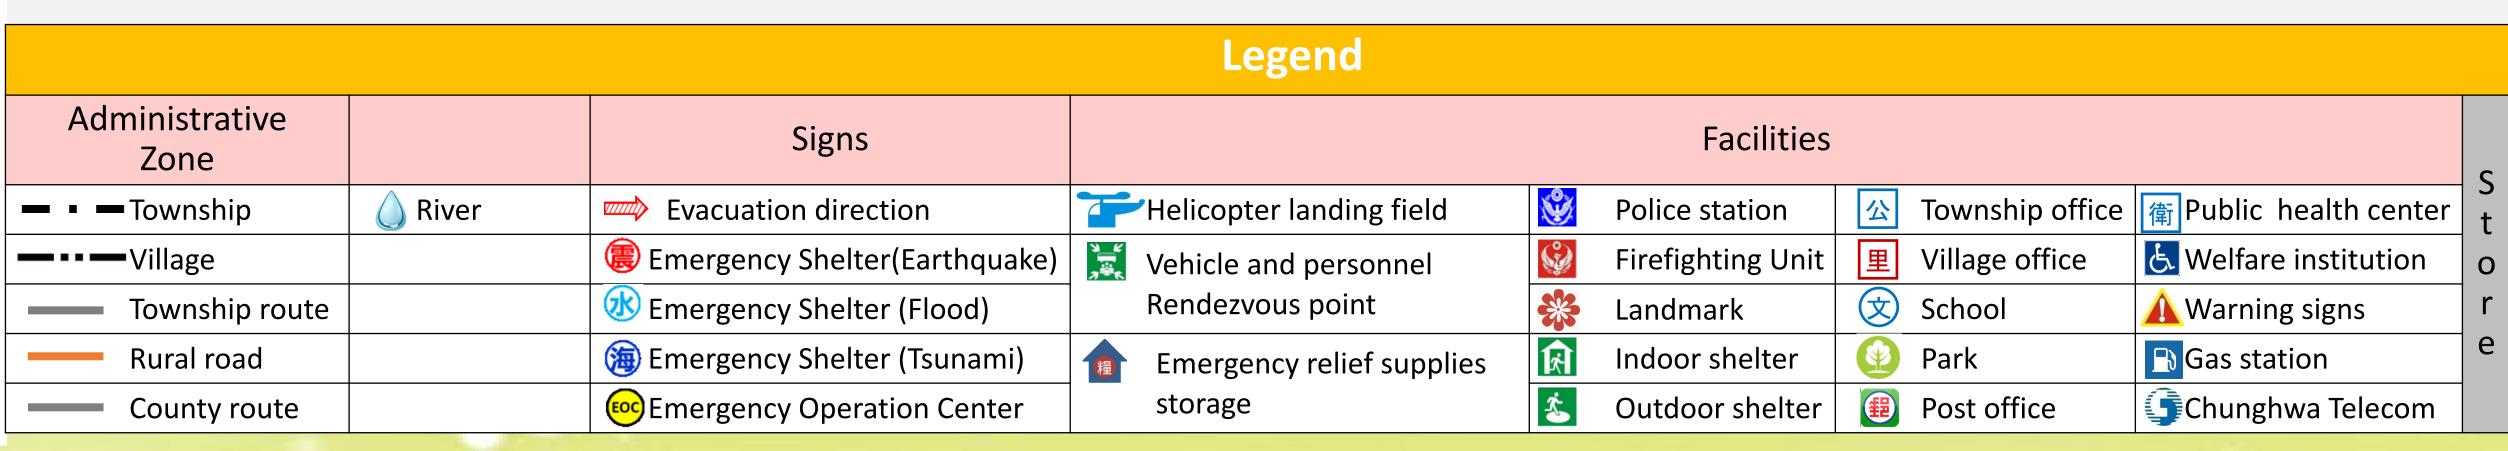

Rural road

County route

Made by Fire Bureau, Kinmen county on JUN., 2019

Emergency relief supplies

storage

Gas station

**S**Chunghwa Telecom

Indoor shelter

Outdoor shelter

Park

Post office

#