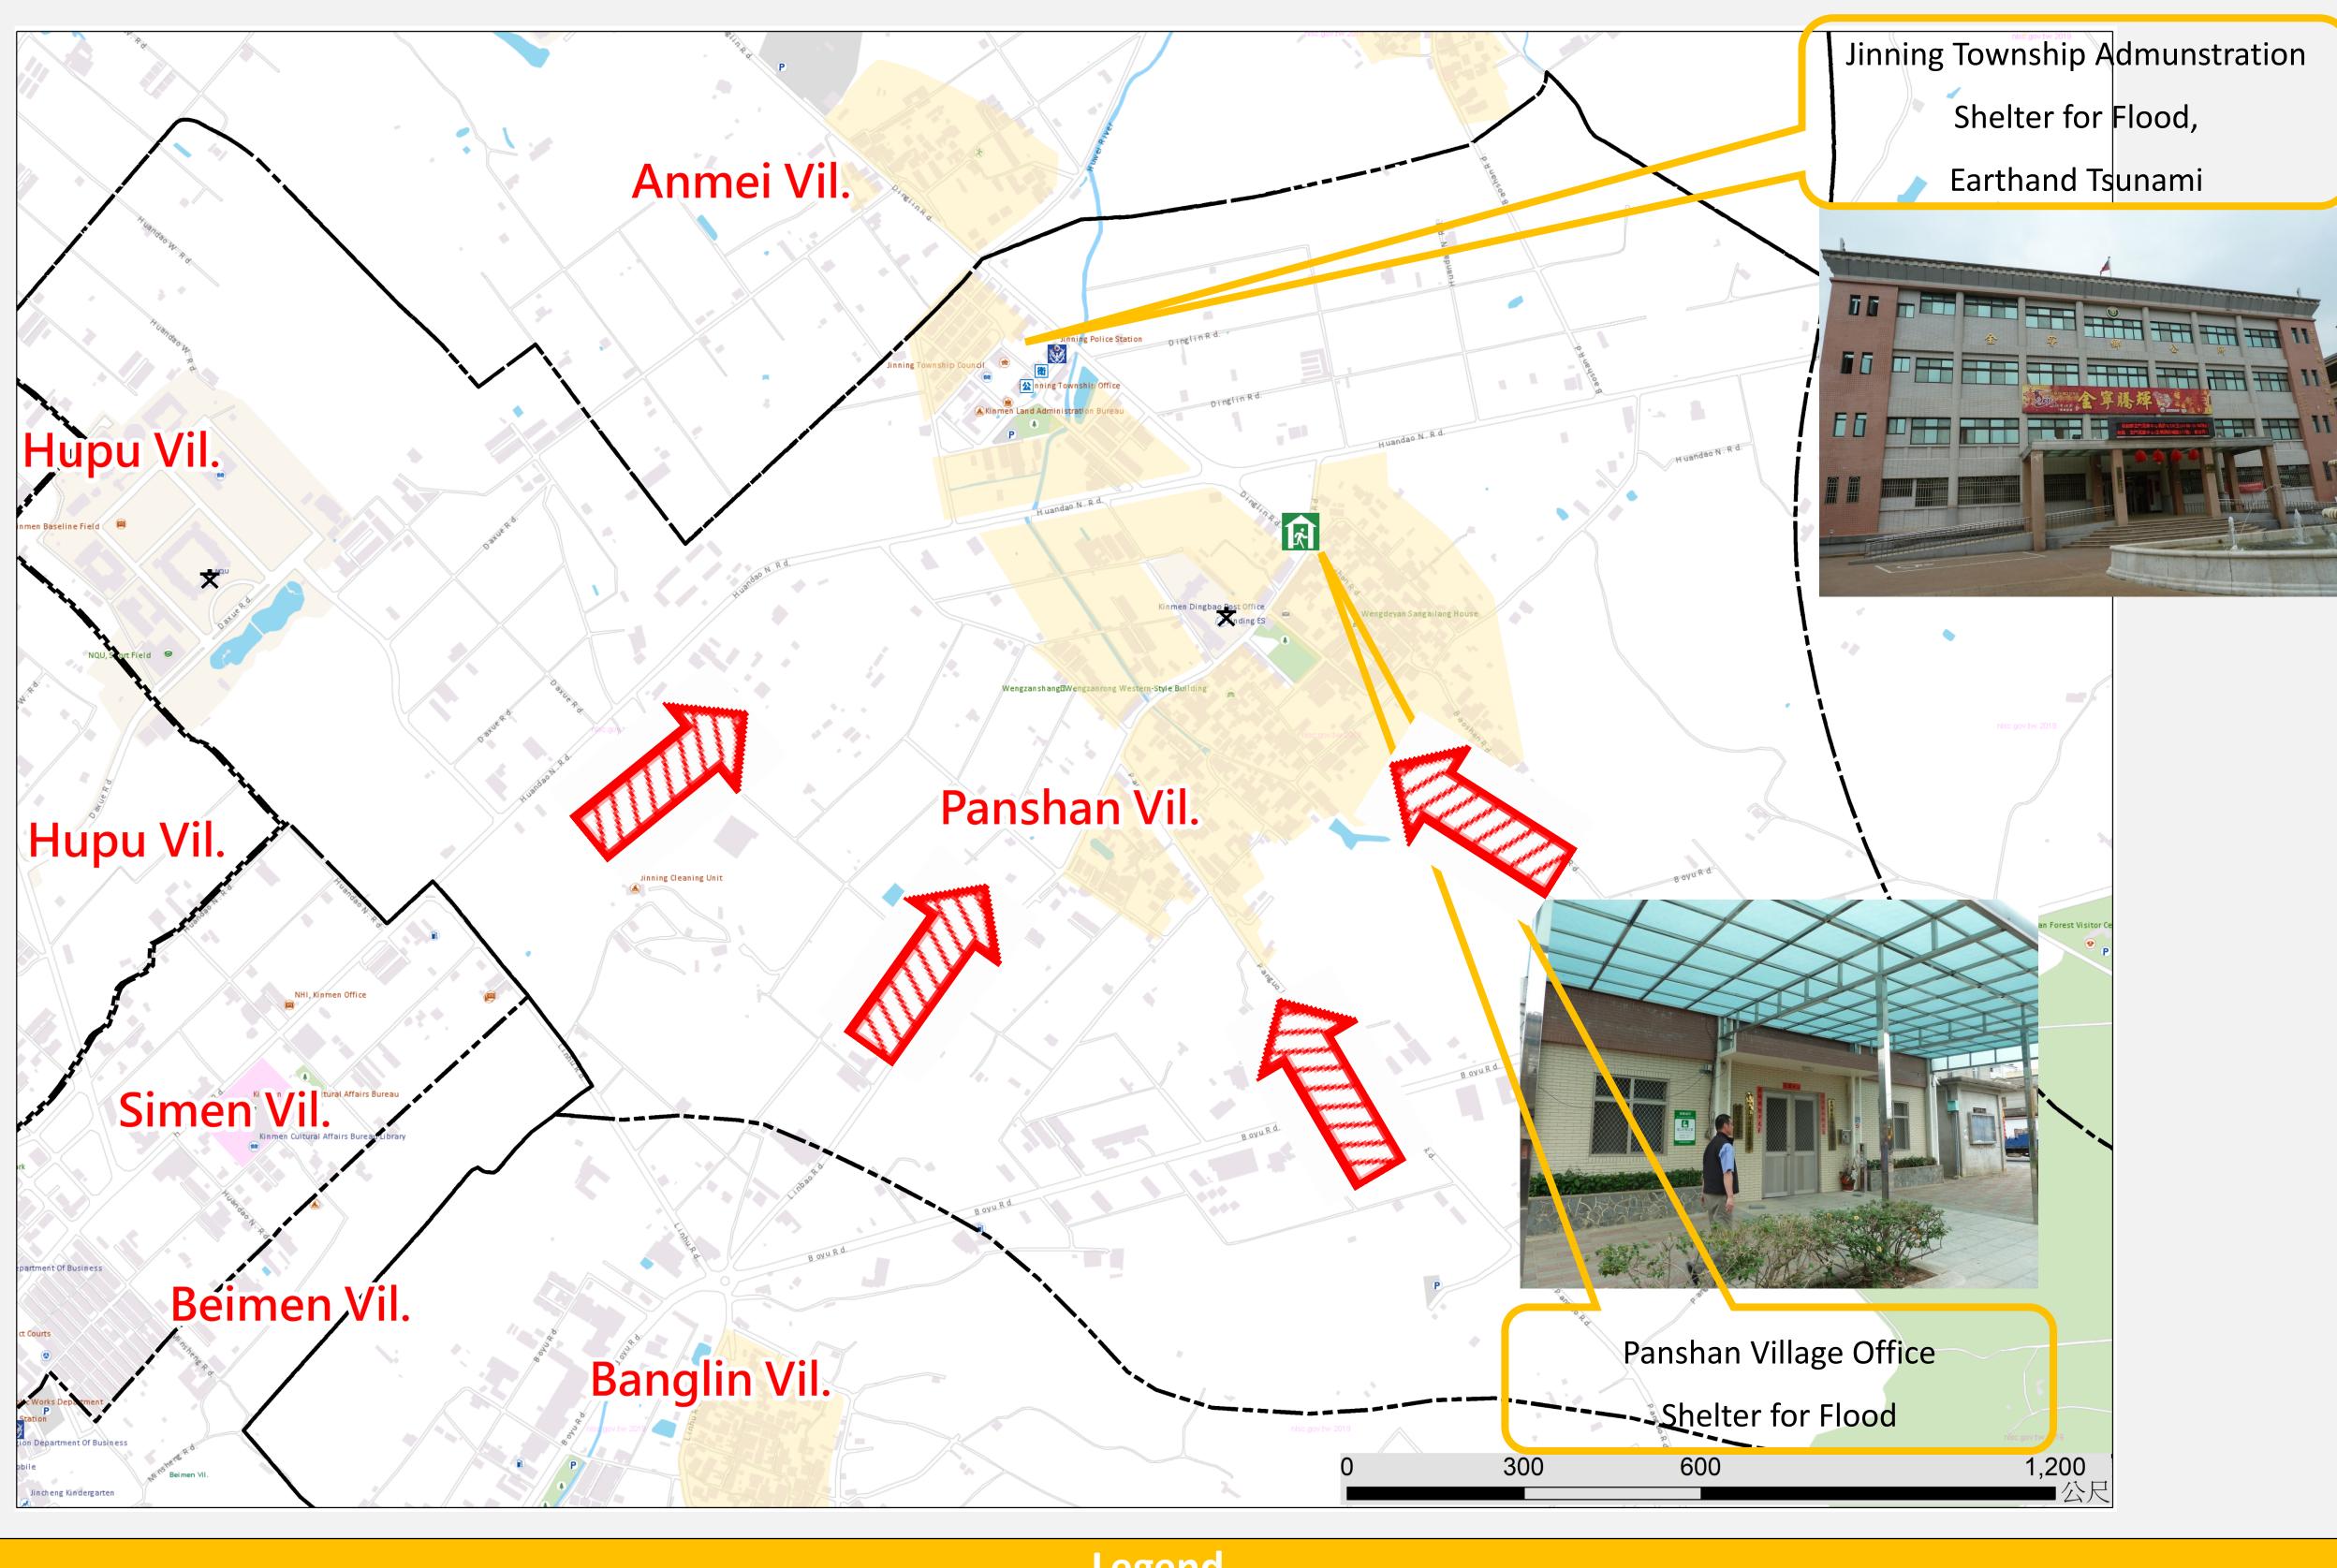

### Panshan Village Emergency Evacuation Map (Jinning Township, Kinmen County)

NO. 0902004-00

ELEVEN

HiLife

### Emergency Shelter

- Panshan Village Office
- ●No.150, Dingbao, Jinning
- Township , Kinmen County
- 892, Taiwan (R.O.C.)

- TEL **\(** 0972-093693.325755
- Jinning Township Adminstration
- No.1, Ren'aixintun, Jinning
- Township, Kinmen County
- 892, Taiwan (R.O.C.)
- TEL **C** 0952-834580