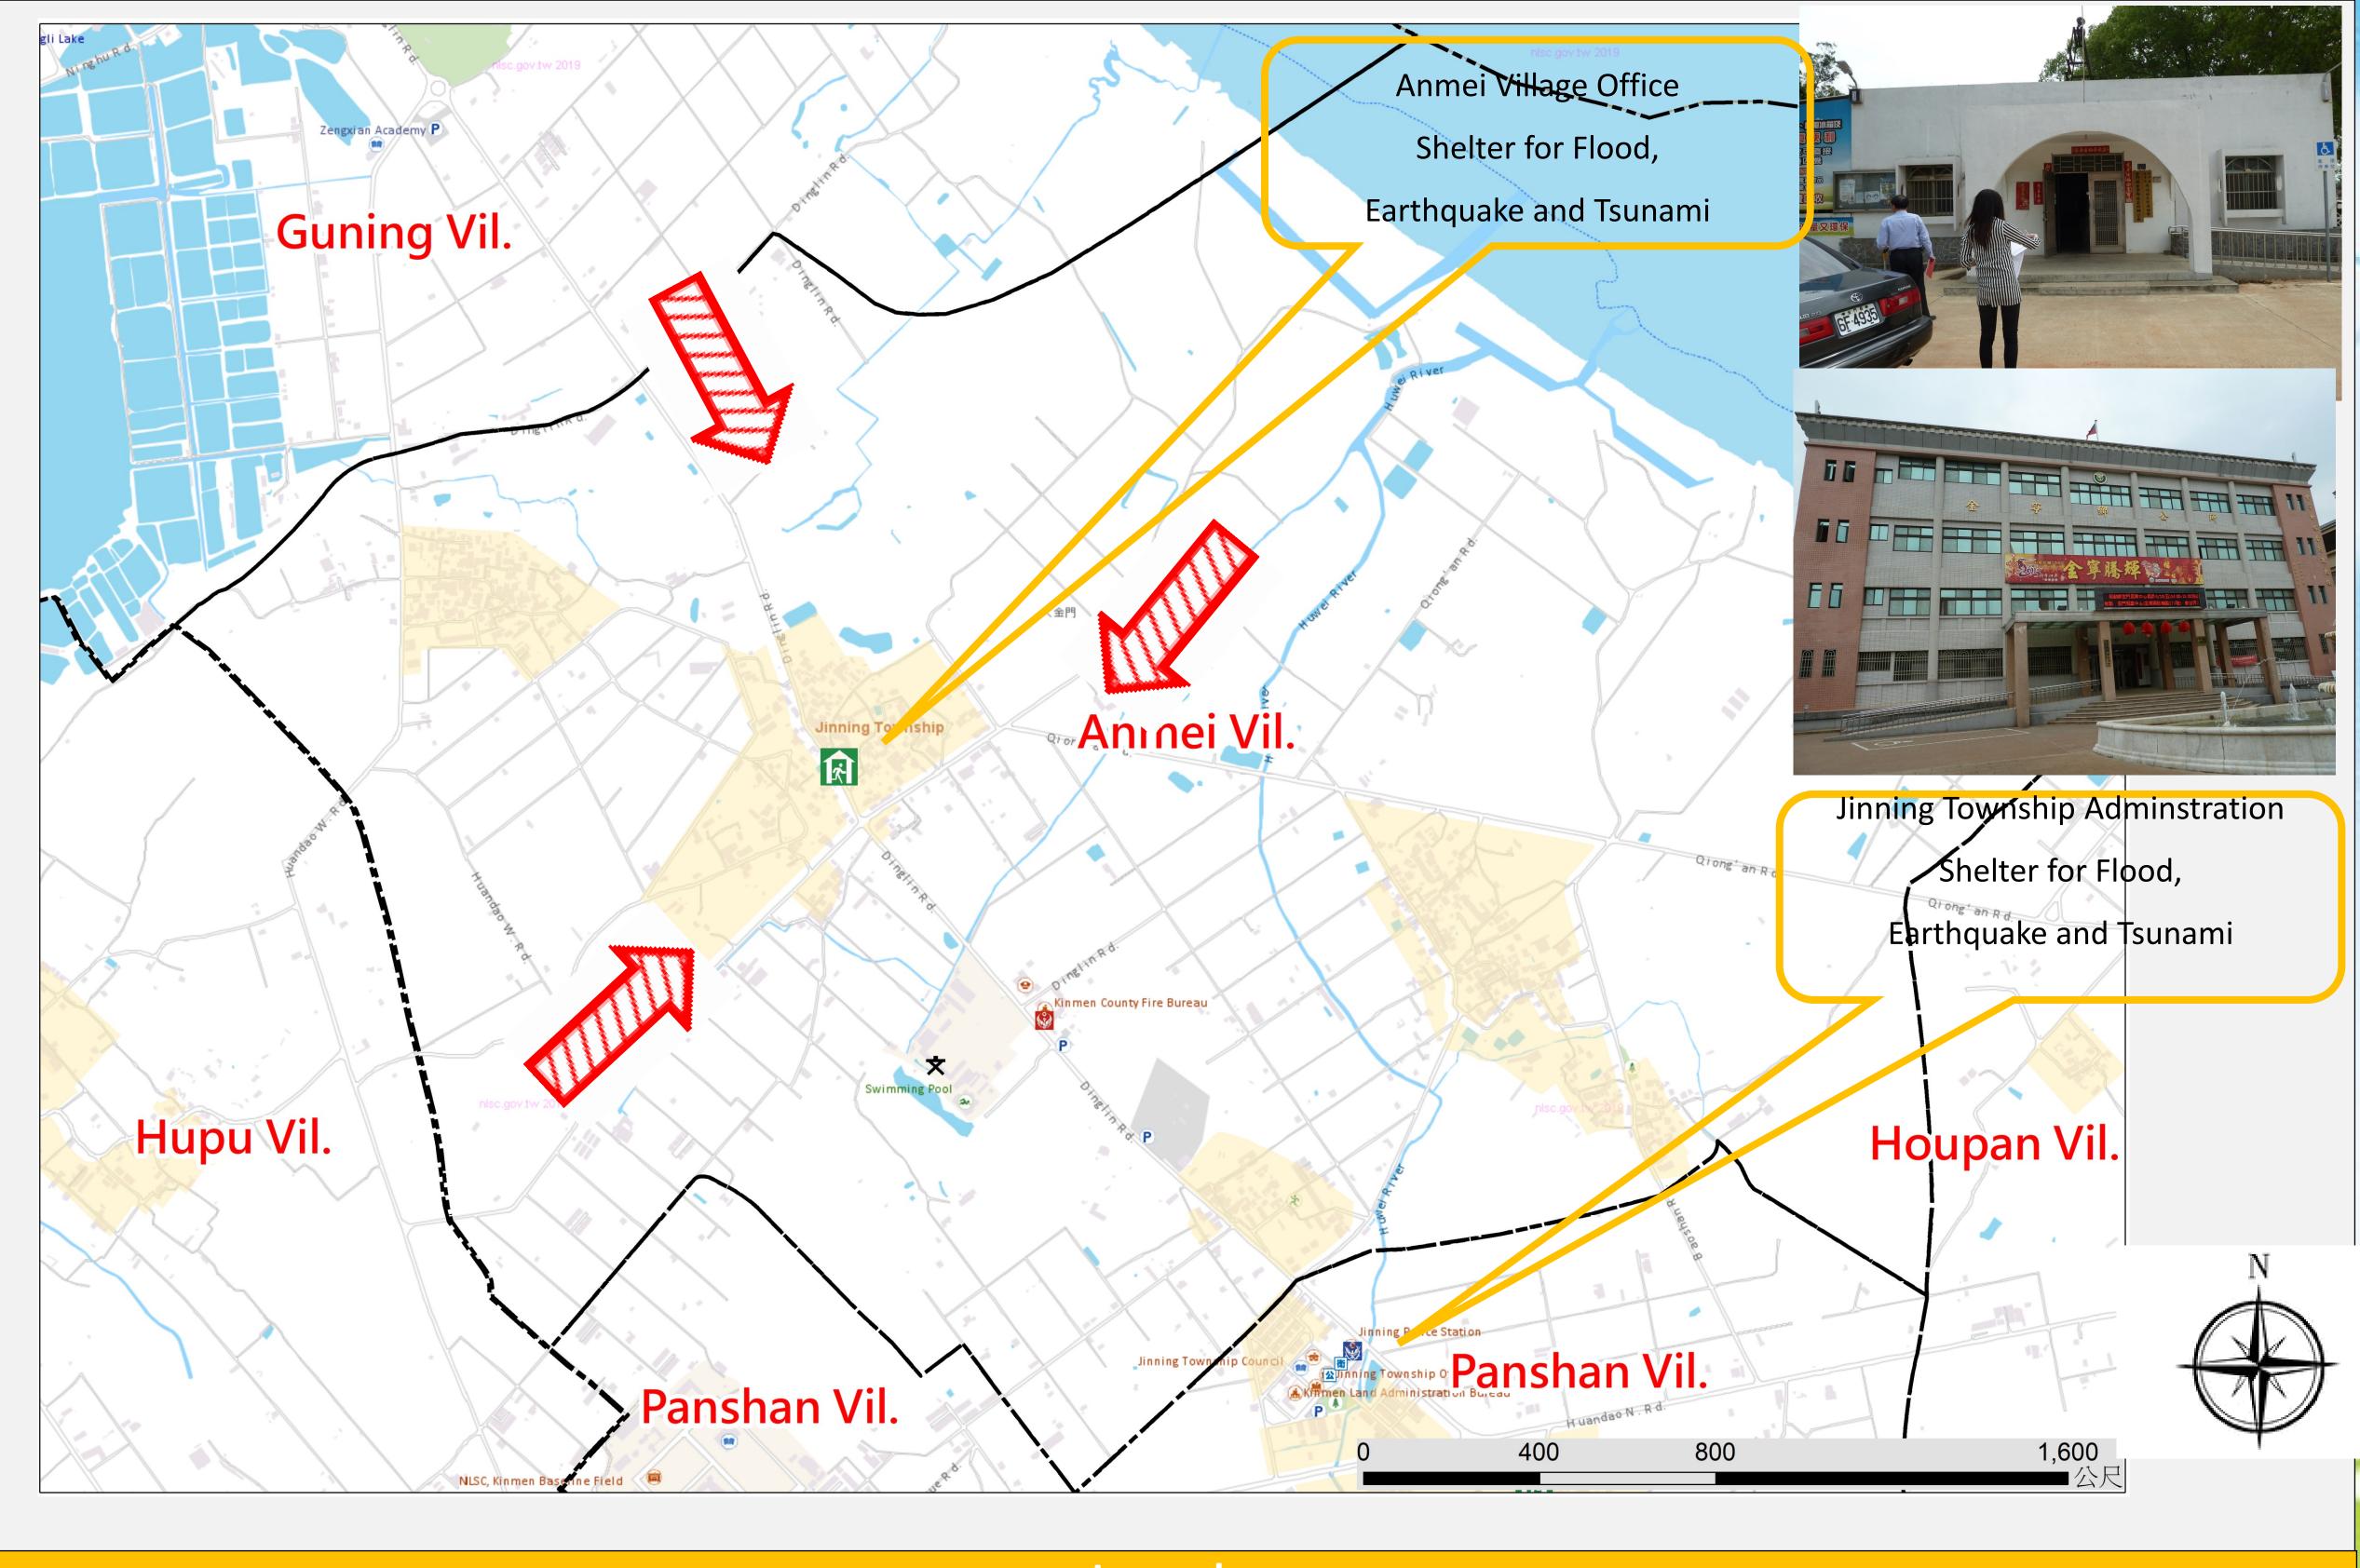

# Anmei Village Emergency Evacuation Map (Jinning Township, Kinmen County)

### Emergency Shelter

- Anmei Village Office
- ●No.37 , Anqi, Jinning
- Township, Kinmen County
- 892,Taiwan (R.O.C.)

- TEL \$\ 325752
- Jinning Township Adminstration
- No.1, Ren'aixintun, Jinning
- Township, Kinmen County
- 892, Taiwan (R.O.C.)
- TEL **C** 0952-834580