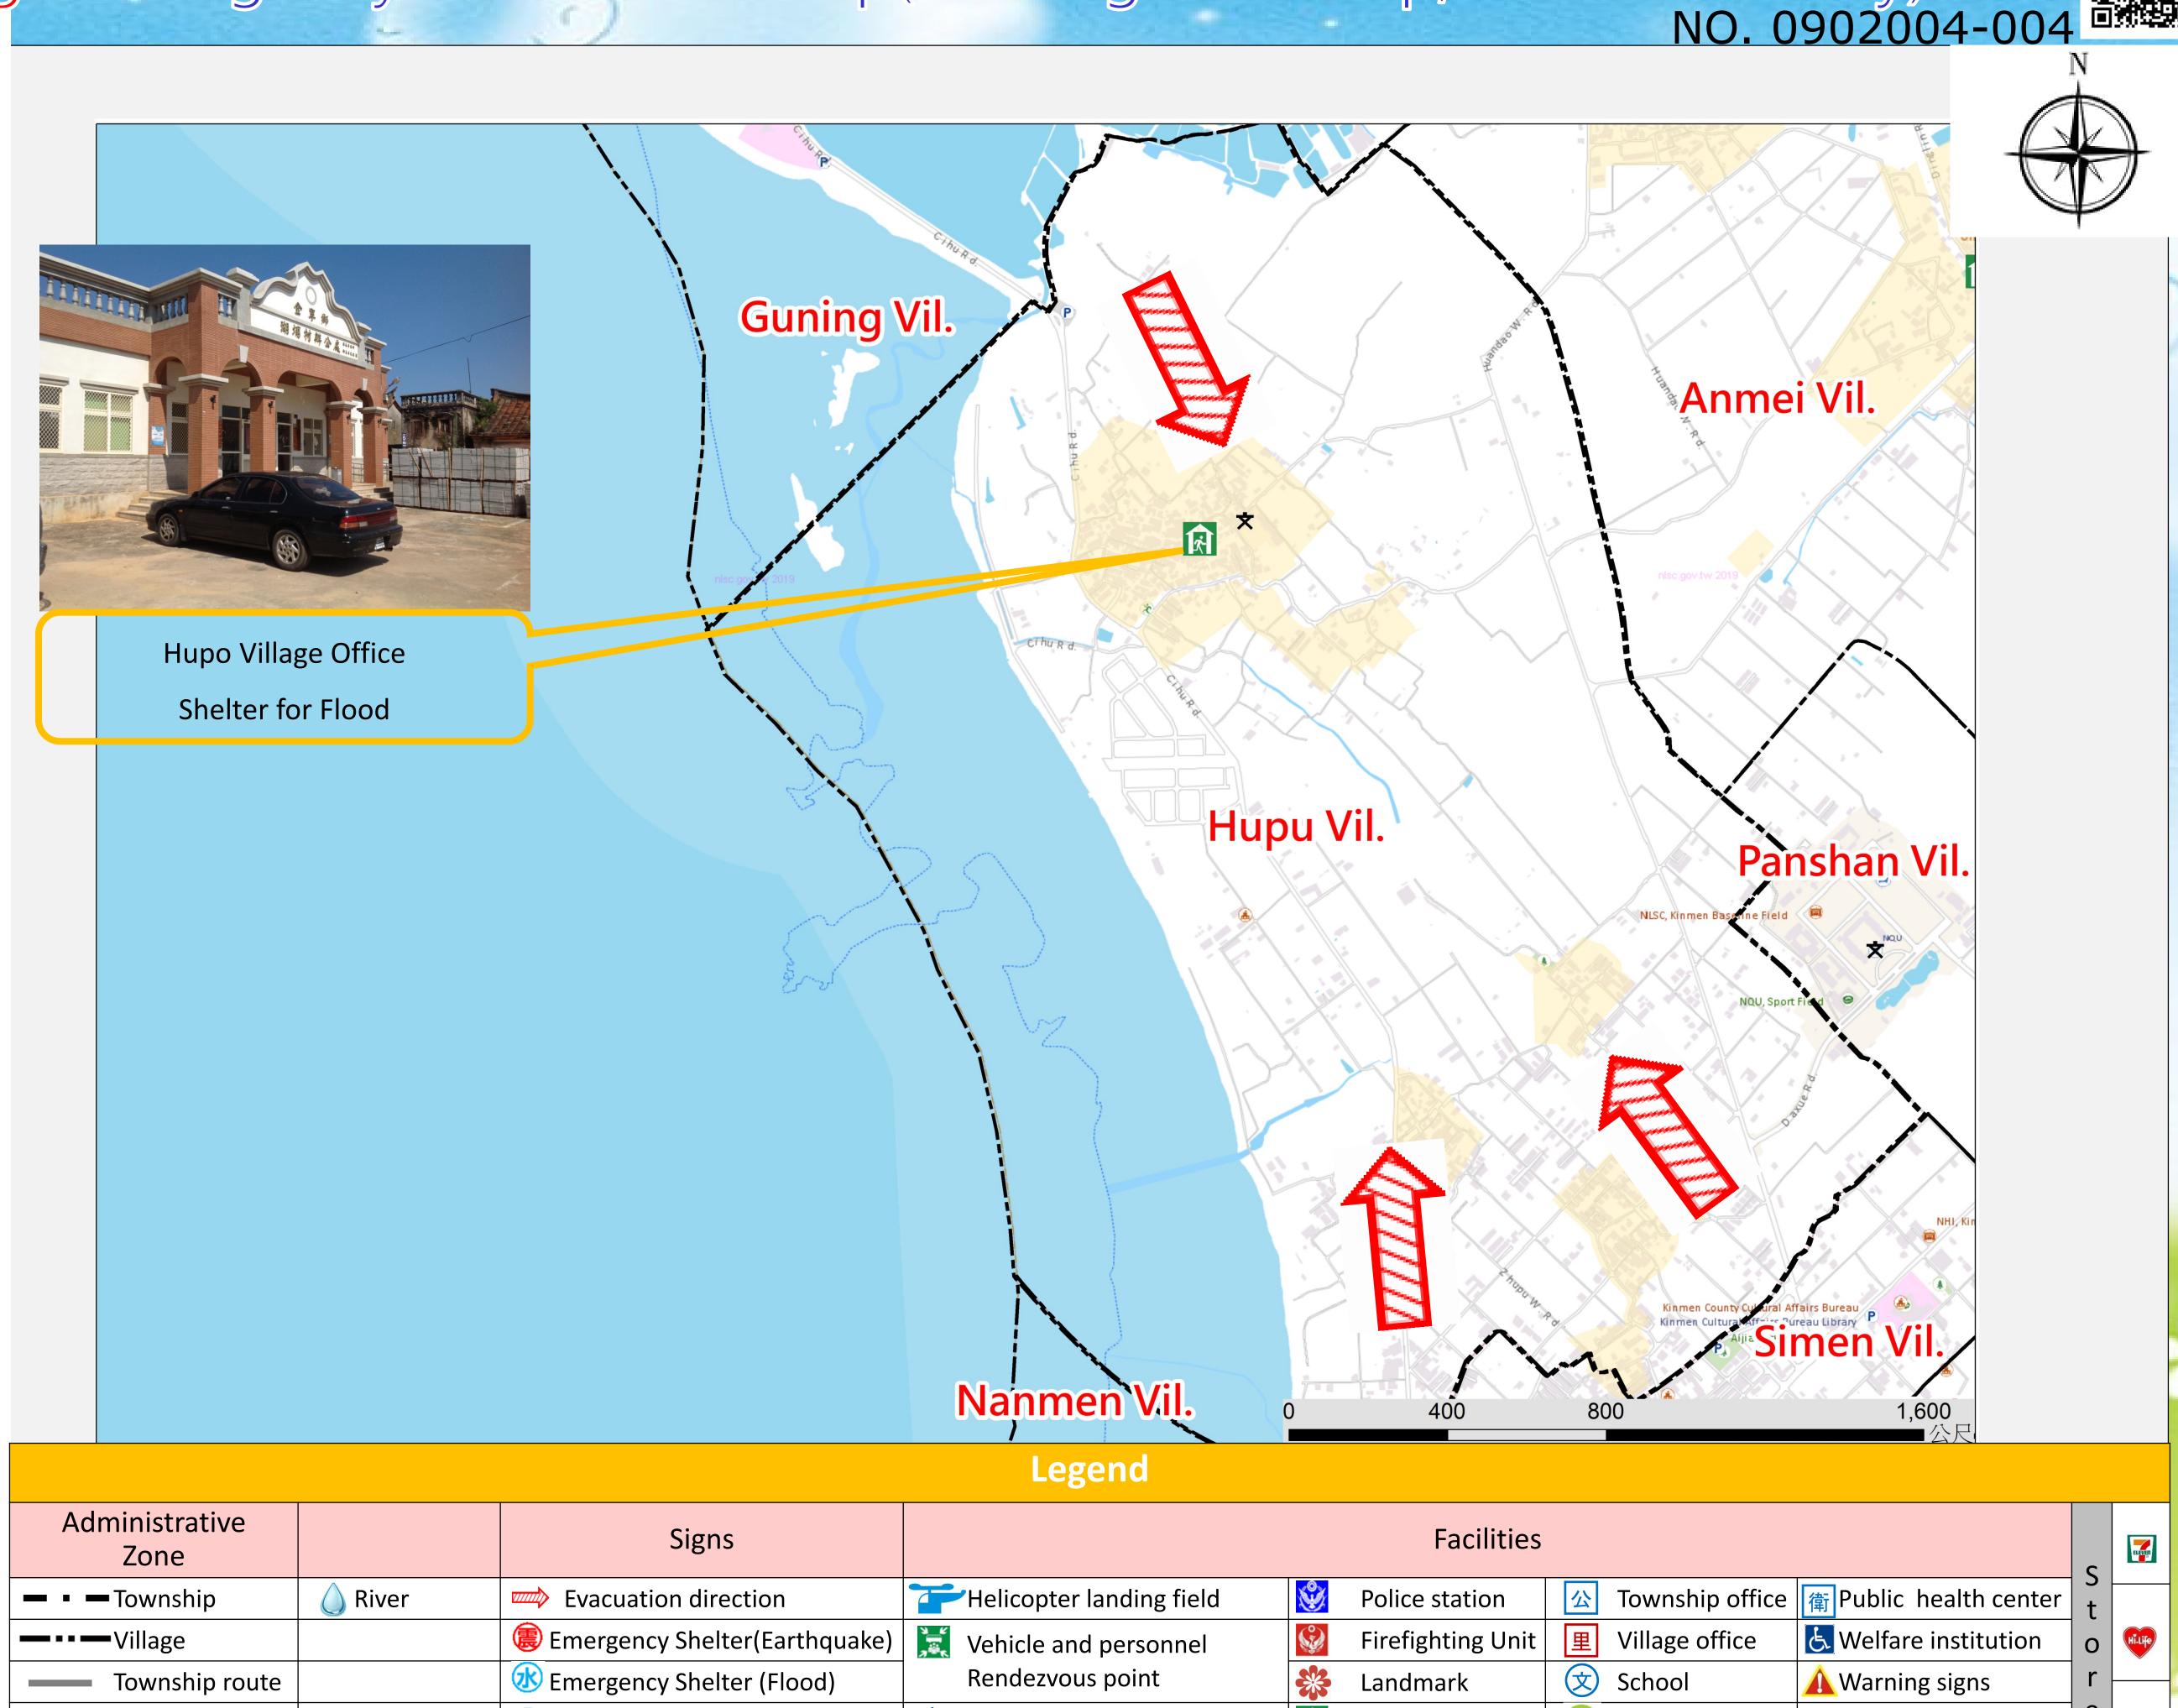

## Hupo Village Emergency Evacuation Map (Jinning Township, Kinmen County)

(Tsunami)

Emergency Operation Center

### INFORMATIONQ

Location

Population

8280

### **Emergency Shelter**

- Hupu Village Office
- ●No.155, Huxia, Jinning
- Township,, Kinmen County
- 892, Taiwan (R.O.C.)
- TEL **\( \)** 0926-078006.325667
- Jinning Township Adminstration
- No.1, Ren'aixintun, Jinning
- Township, Kinmen County
- 892, Taiwan (R.O.C.)
- TEL **(** 0952-834580

Rural road

County route

Made by Fire Bureau, Kinmen county on JUN., 2019

Emergency relief supplies

storage

Gas station

**S**Chunghwa Telecom

Indoor shelter

Outdoor shelter

Park

Post office

#