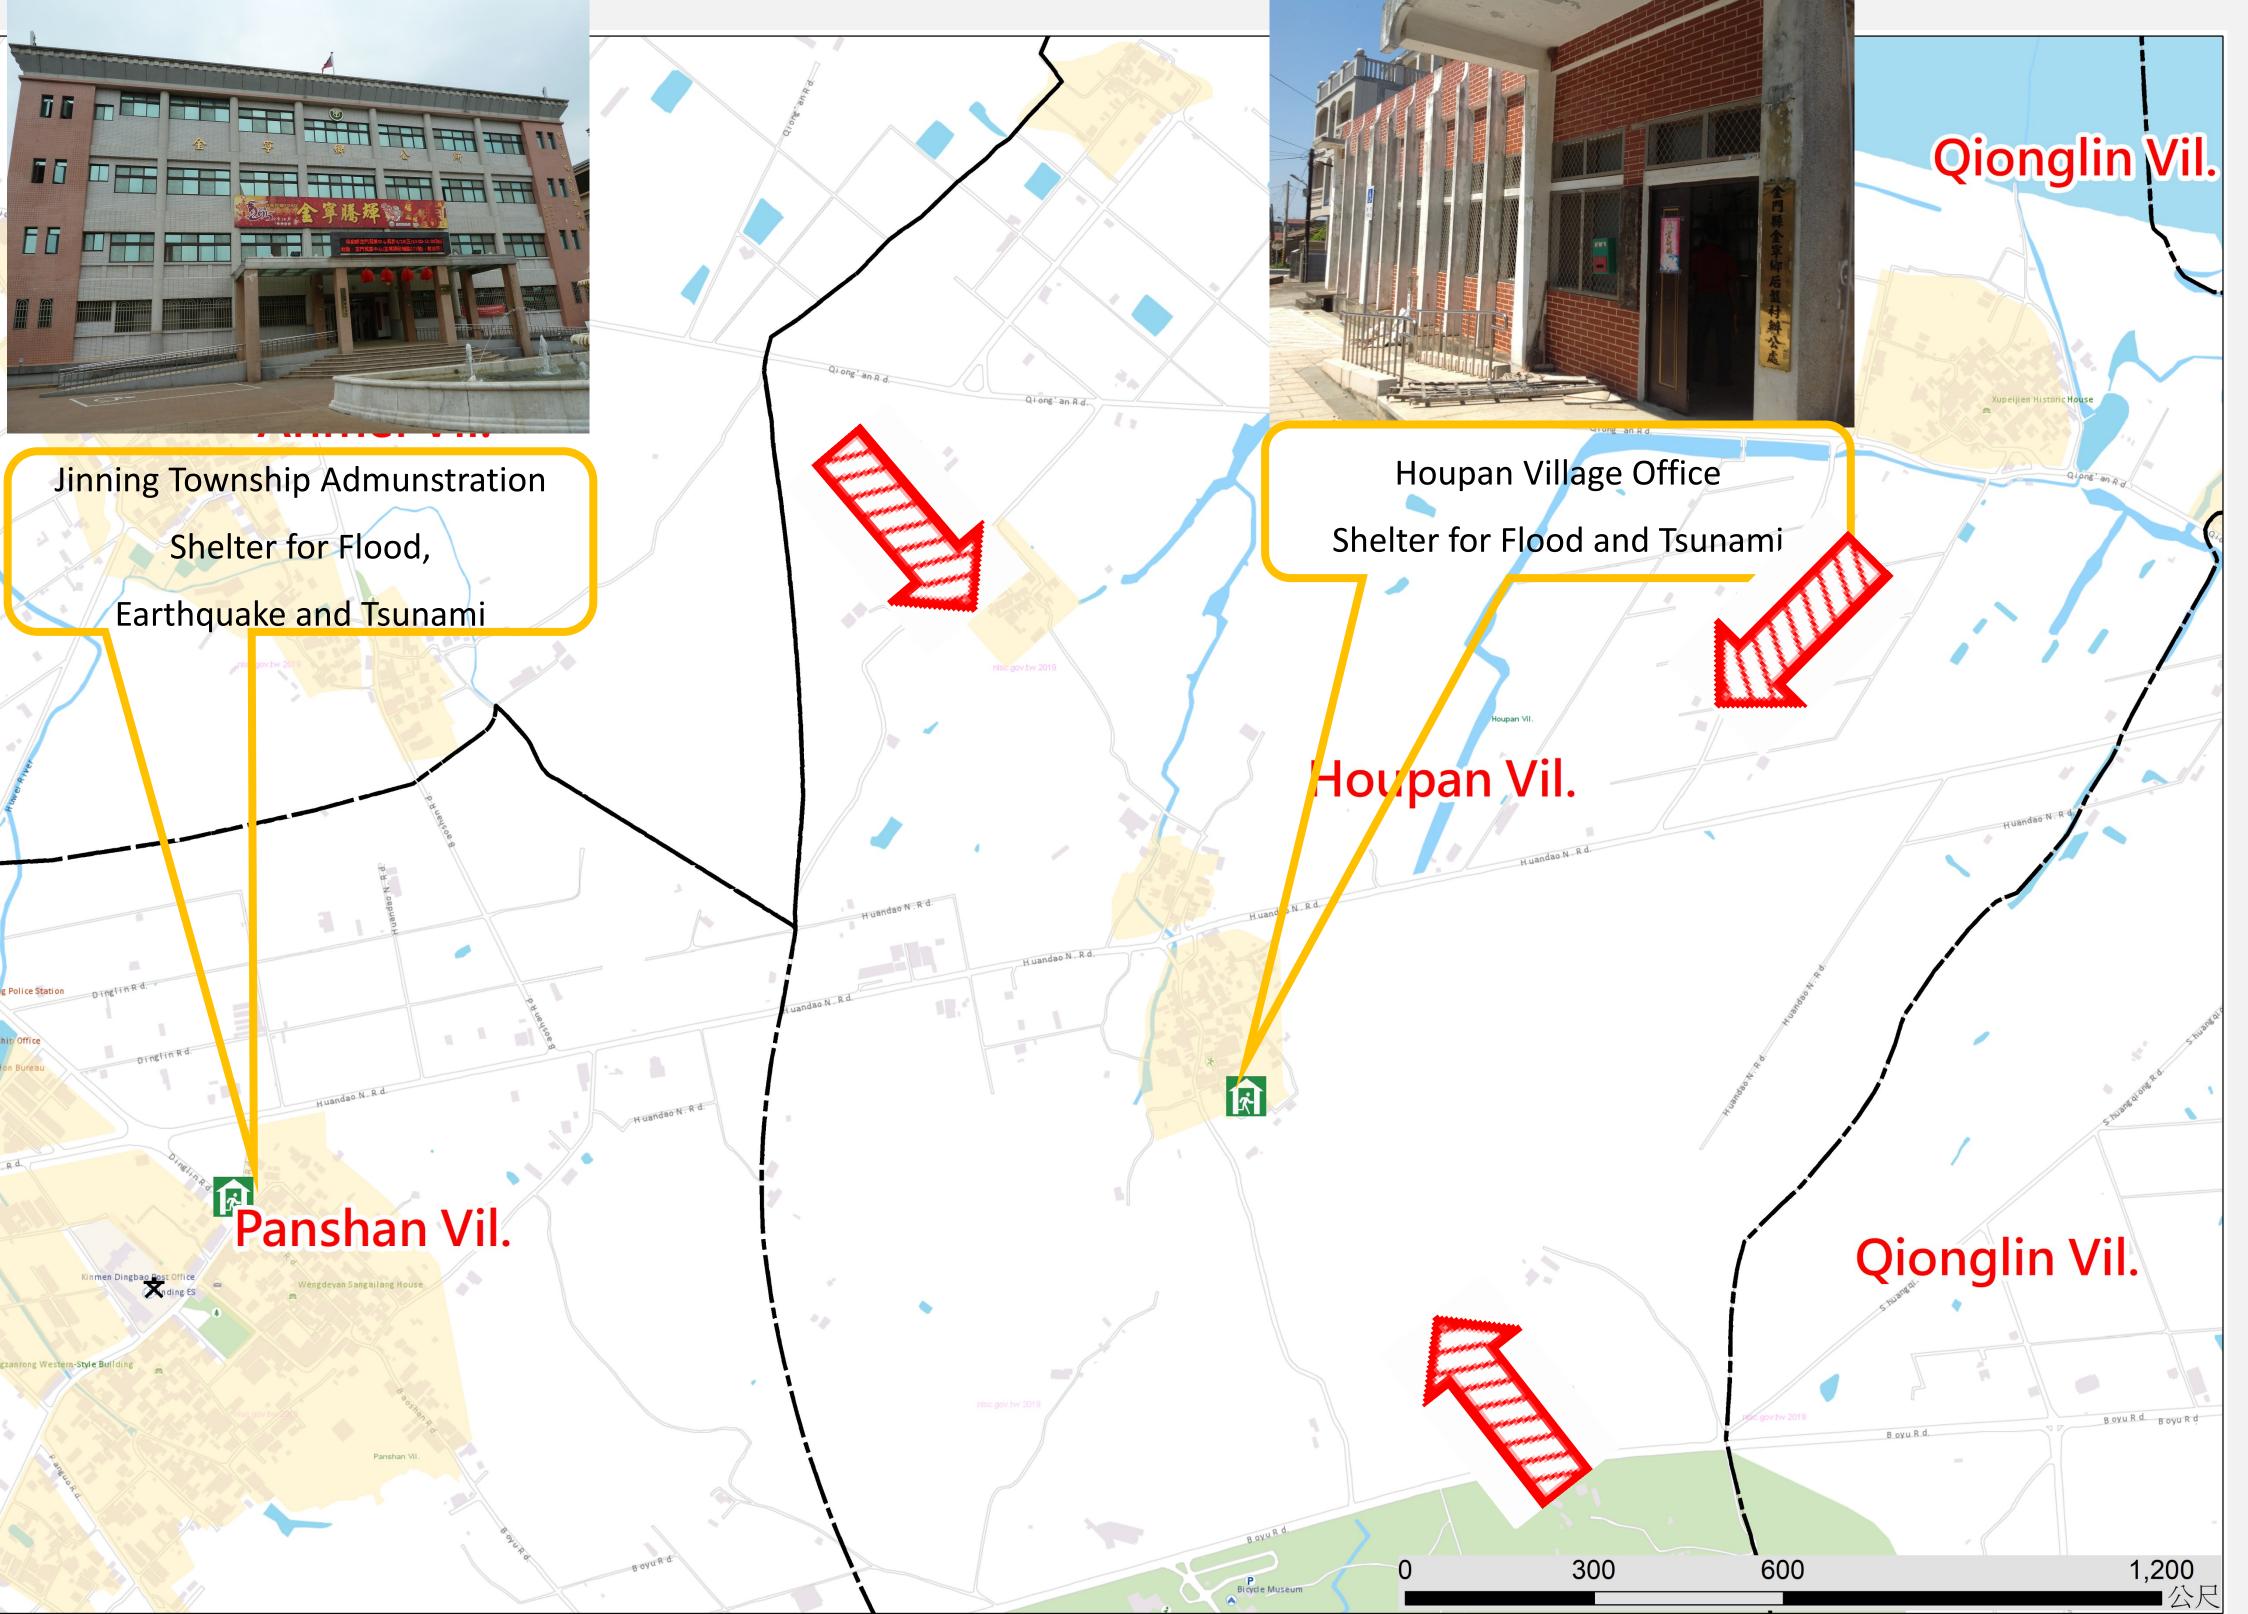

### Houpan Village Emergency Evacuation Map (Jinning Township, Kinmen County)

# INFORMATIONQ

### Location

Population

1748

### Emergency Telephone No.

- **Emergency Operations Center**
- TEL **(** (082)-325610
- Jinning Police Station
- TEL **(** (082)-325520
- Jinning Branch,
- Kinmen County Fire Bureau
- TEL **(** (082)-324021
- Manager: Ming-Ji, Syu
- TEL **C** 0933-763352.323123

### Website for Emergency

National Fire Agency 🧆

- http://www.nfa.gov.tw
- Kinmen County Fire Bureau 🦚
- http://www.kfb.gov.tw/
- Jinning Township Adminstratio 🦚
- http://ppt.cc/GmPEq

#### In Case of Disaster

Earthquake **Q** Find open ground Flood or Tsunami QGo higher ground or take vertical evacuation measures

### Emergency Shelter

- Houpan Village Office
- ●No.33, Houpanshan, Jinning
- Township, Kinmen County
- 892, Taiwan (R.O.C.)

- TEL **\( \)** 0933-763352.325617
- Jinning Township Adminstration
- No.1, Ren'aixintun, Jinning
- Township, Kinmen County
- 892, Taiwan (R.O.C.)
- TEL **C** 0952-834580

Made by Fire Bureau, Kinmen county on JUN., 2019

ELEVEN

HiLife

### Panshan Village Emergency Evacuation Map (Jinning Township, Kinmen County)

NO. 0902004-00

ELEVEN

HiLife

### INFORMATIONQ

### Location

Population

7177

### Emergency Telephone No.

- Emergency Operations Center
- TEL **(** (082)-325610
- Jinning Police Station
- TEL **(** (082)-325520
- Jinning Branch,
- Kinmen County Fire Bureau
- TEL **(** (082)-324021
- Manager: Ming-Han, Weng
- TEL **(** 0972-093693.329174

#### Website for Emergency

National Fire Agency 🦑

- http://www.nfa.gov.tw
- Kinmen County Fire Bureau
- http://www.kfb.gov.tw/
- Jinning Township Adminstratio
- http://ppt.cc/GmPEq

#### In Case of Disaster

Earthquake \( \bigcirc \) Find open ground
Flood or Tsunami \( \bigcirc \) Go higher
ground or take vertical evacuation
measures

### Emergency Shelter

- Panshan Village Office
- ●No.150, Dingbao, Jinning
- Township , Kinmen County
- 892, Taiwan (R.O.C.)

- TEL **\(** 0972-093693.325755
- Jinning Township Adminstration
- No.1, Ren'aixintun, Jinning
- Township, Kinmen County
- 892, Taiwan (R.O.C.)
- TEL **C** 0952-834580

Made by Fire Bureau, Kinmen county on JUN., 2019