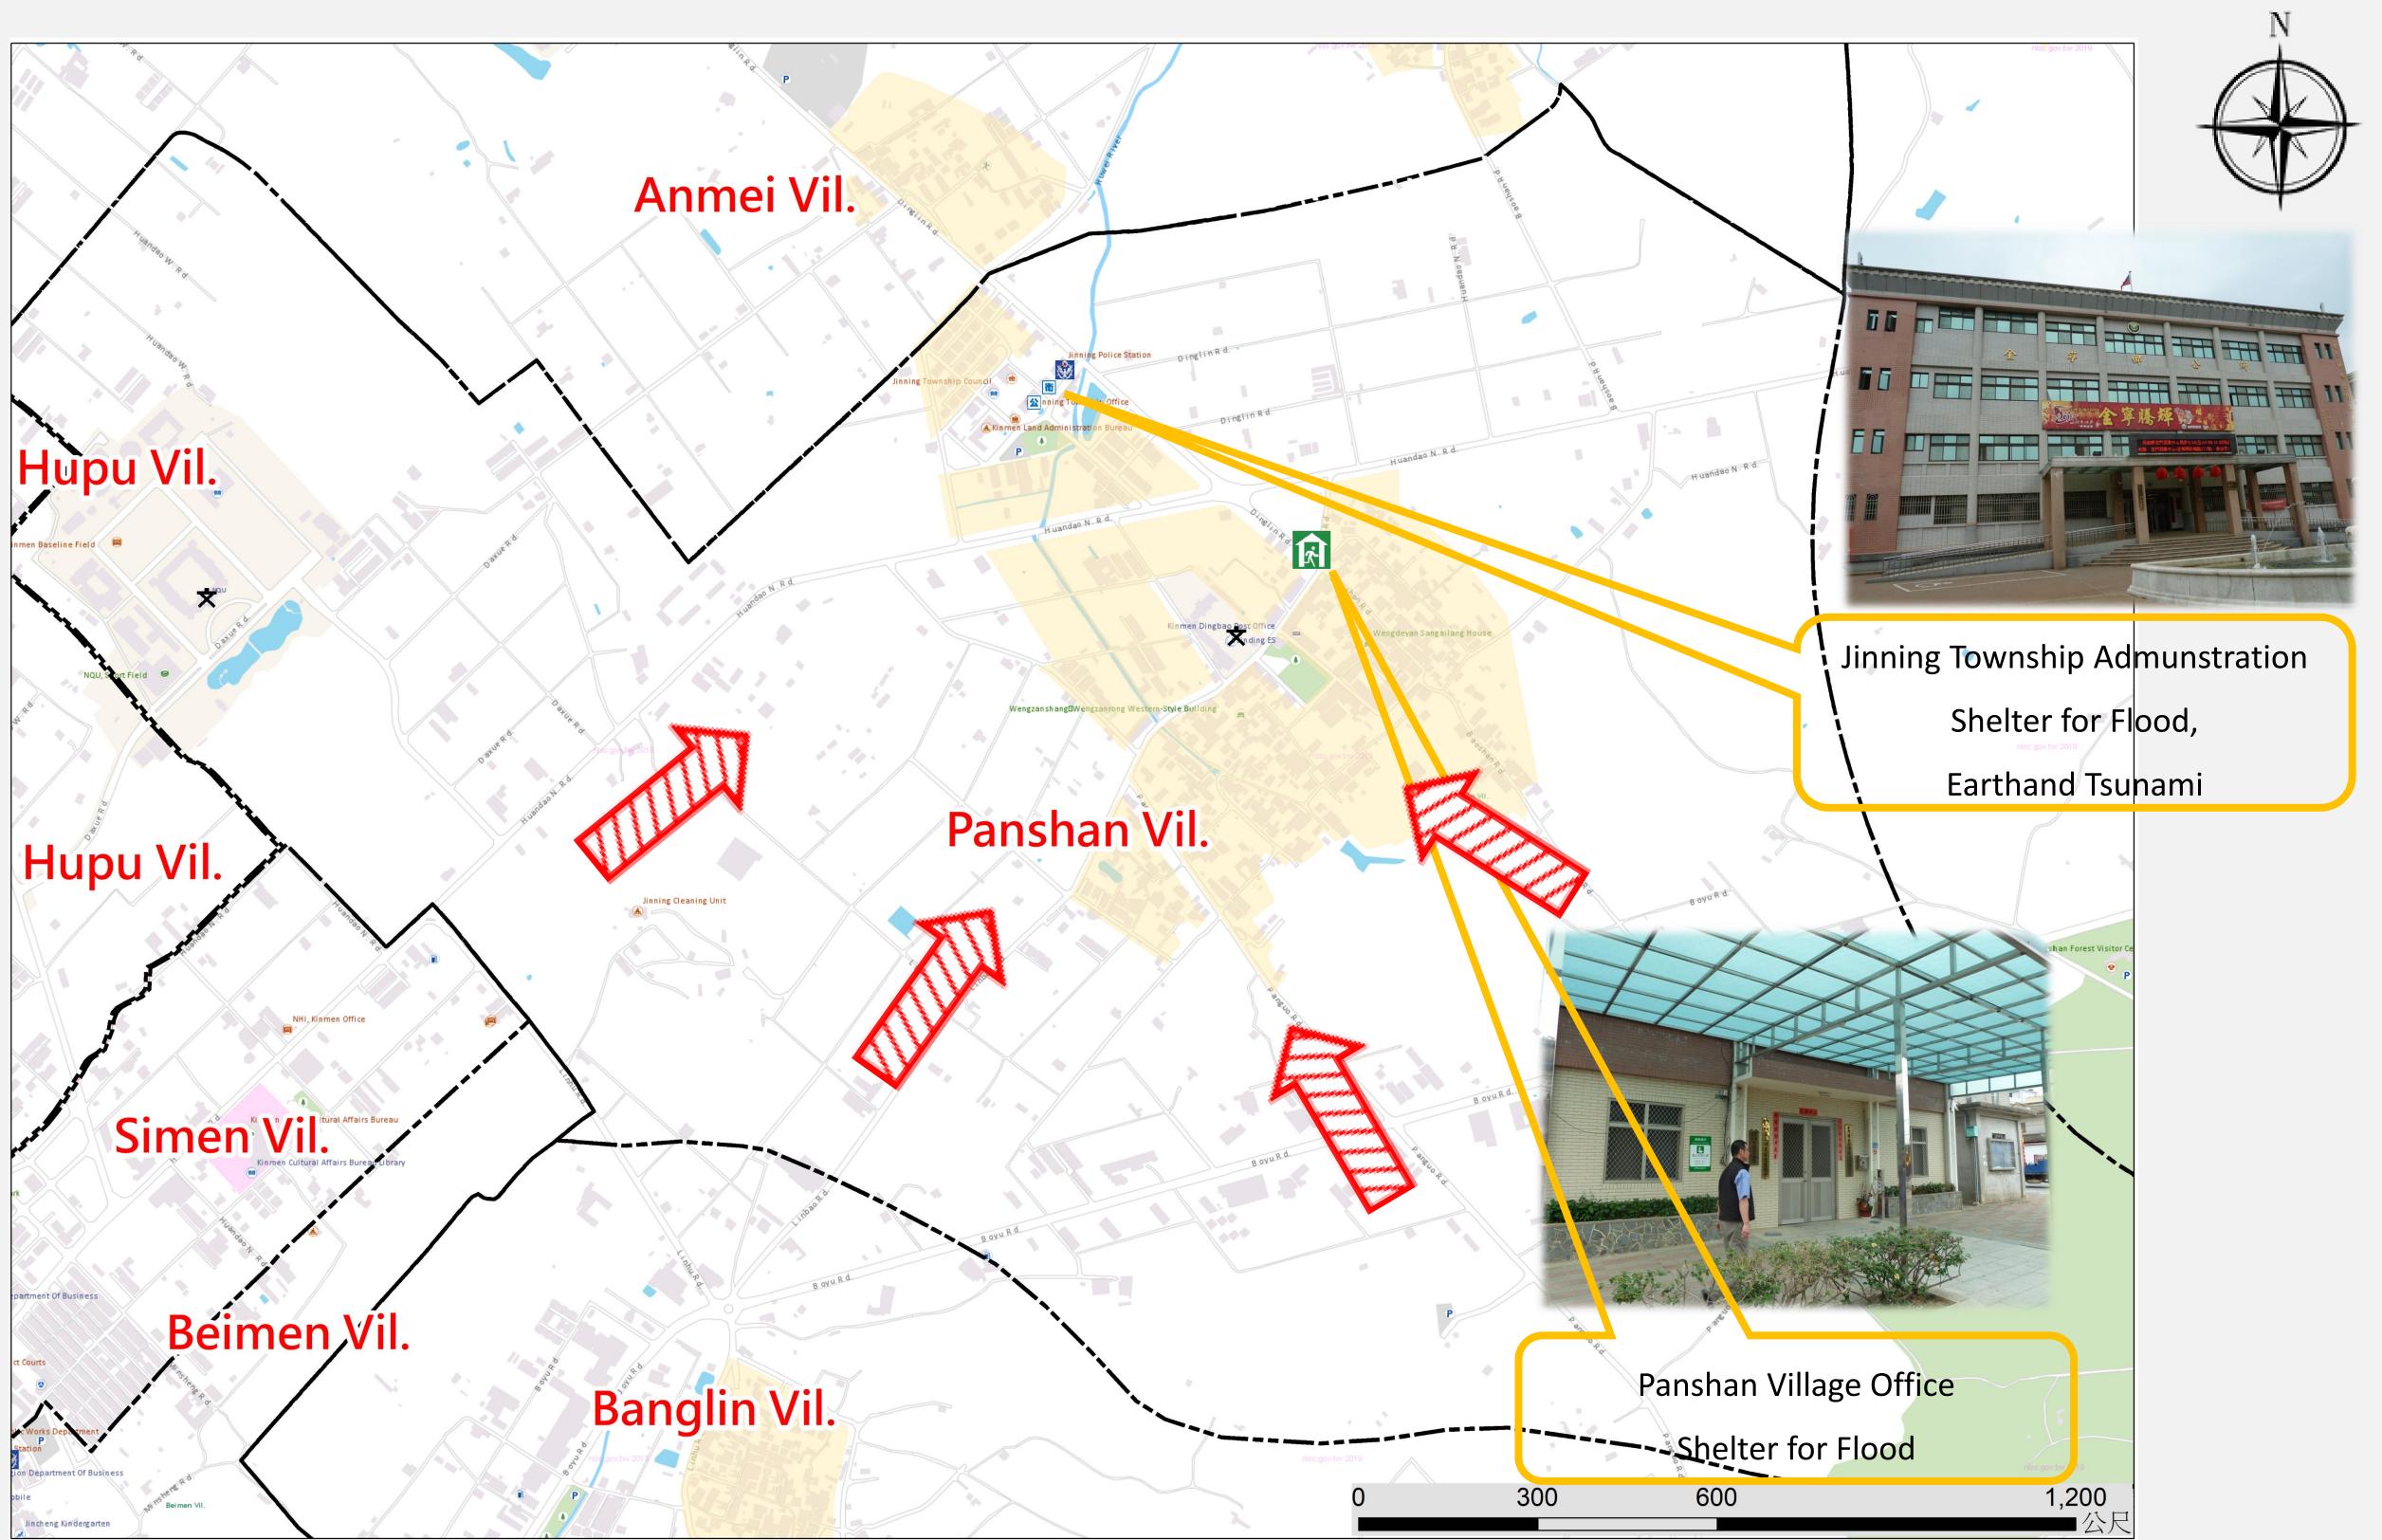

### 7852

- Emergency Telephone No. Emergency Operations Center
- TEL 📞 (082)-325610
- Jinning Police Station
- TEL 📞 (082)-325520
- Jinning Branch,
- Kinmen County Fire Bureau
- TEL 📞 (082)-324021
- Manager : Ming-Han , Weng
- TEL 📞 0972-093693.329174

### **Emergency Shelter**

- → Panshan Village Office
- No.150, Dingbao, Jinning
- Township , Kinmen County
- (水) ● 892, Taiwan (R.O.C.)
- TEL 📞 0972-093693.325755

→ Jinning Township Adminstration

- No.1, Ren'aixintun, Jinning
- Township, Kinmen County
- 892, Taiwan (R.O.C.)
- TEL 📞 0952-834580 🕜 🕞 🗃

Made by Fire Bureau, Kinmen county on JUN., 2024

| Administrative<br>Zone |         | Signs                         |    |                           |          | Facilities        |   |                 |                        |   |        |
|------------------------|---------|-------------------------------|----|---------------------------|----------|-------------------|---|-----------------|------------------------|---|--------|
| - • - Township         | 🔘 River | Evacuation direction          |    | Helicopter landing field  | Ŵ        | Police station    | 公 | Township office | 衛 Public health center | t |        |
| <b>— · · —</b> Village |         | Emergency Shelter(Earthquake) | #1 | Vehicle and personnel     | Ŷ        | Firefighting Unit | 里 | Village office  | 🛃 Welfare institution  | 0 | Hilife |
| Township route         |         | 😿 Emergency Shelter (Flood)   |    | Rendezvous point          |          | Landmark          |   | School          | 🛕 Warning signs        | r |        |
| Rural road             |         | 蹢 Emergency Shelter (Tsunami) | 曟  | Emergency relief supplies | <b>k</b> | Indoor shelter    |   | Park            | 🕞 Gas station          | e |        |
| County route           |         | Emergency Operation Center    |    | storage                   | Ś        | Outdoor shelter   |   | Post office     | GChunghwa Telecom      |   |        |

## Panshan Village Emergency Evacuation Map(Jinning Township, Kinmen County)