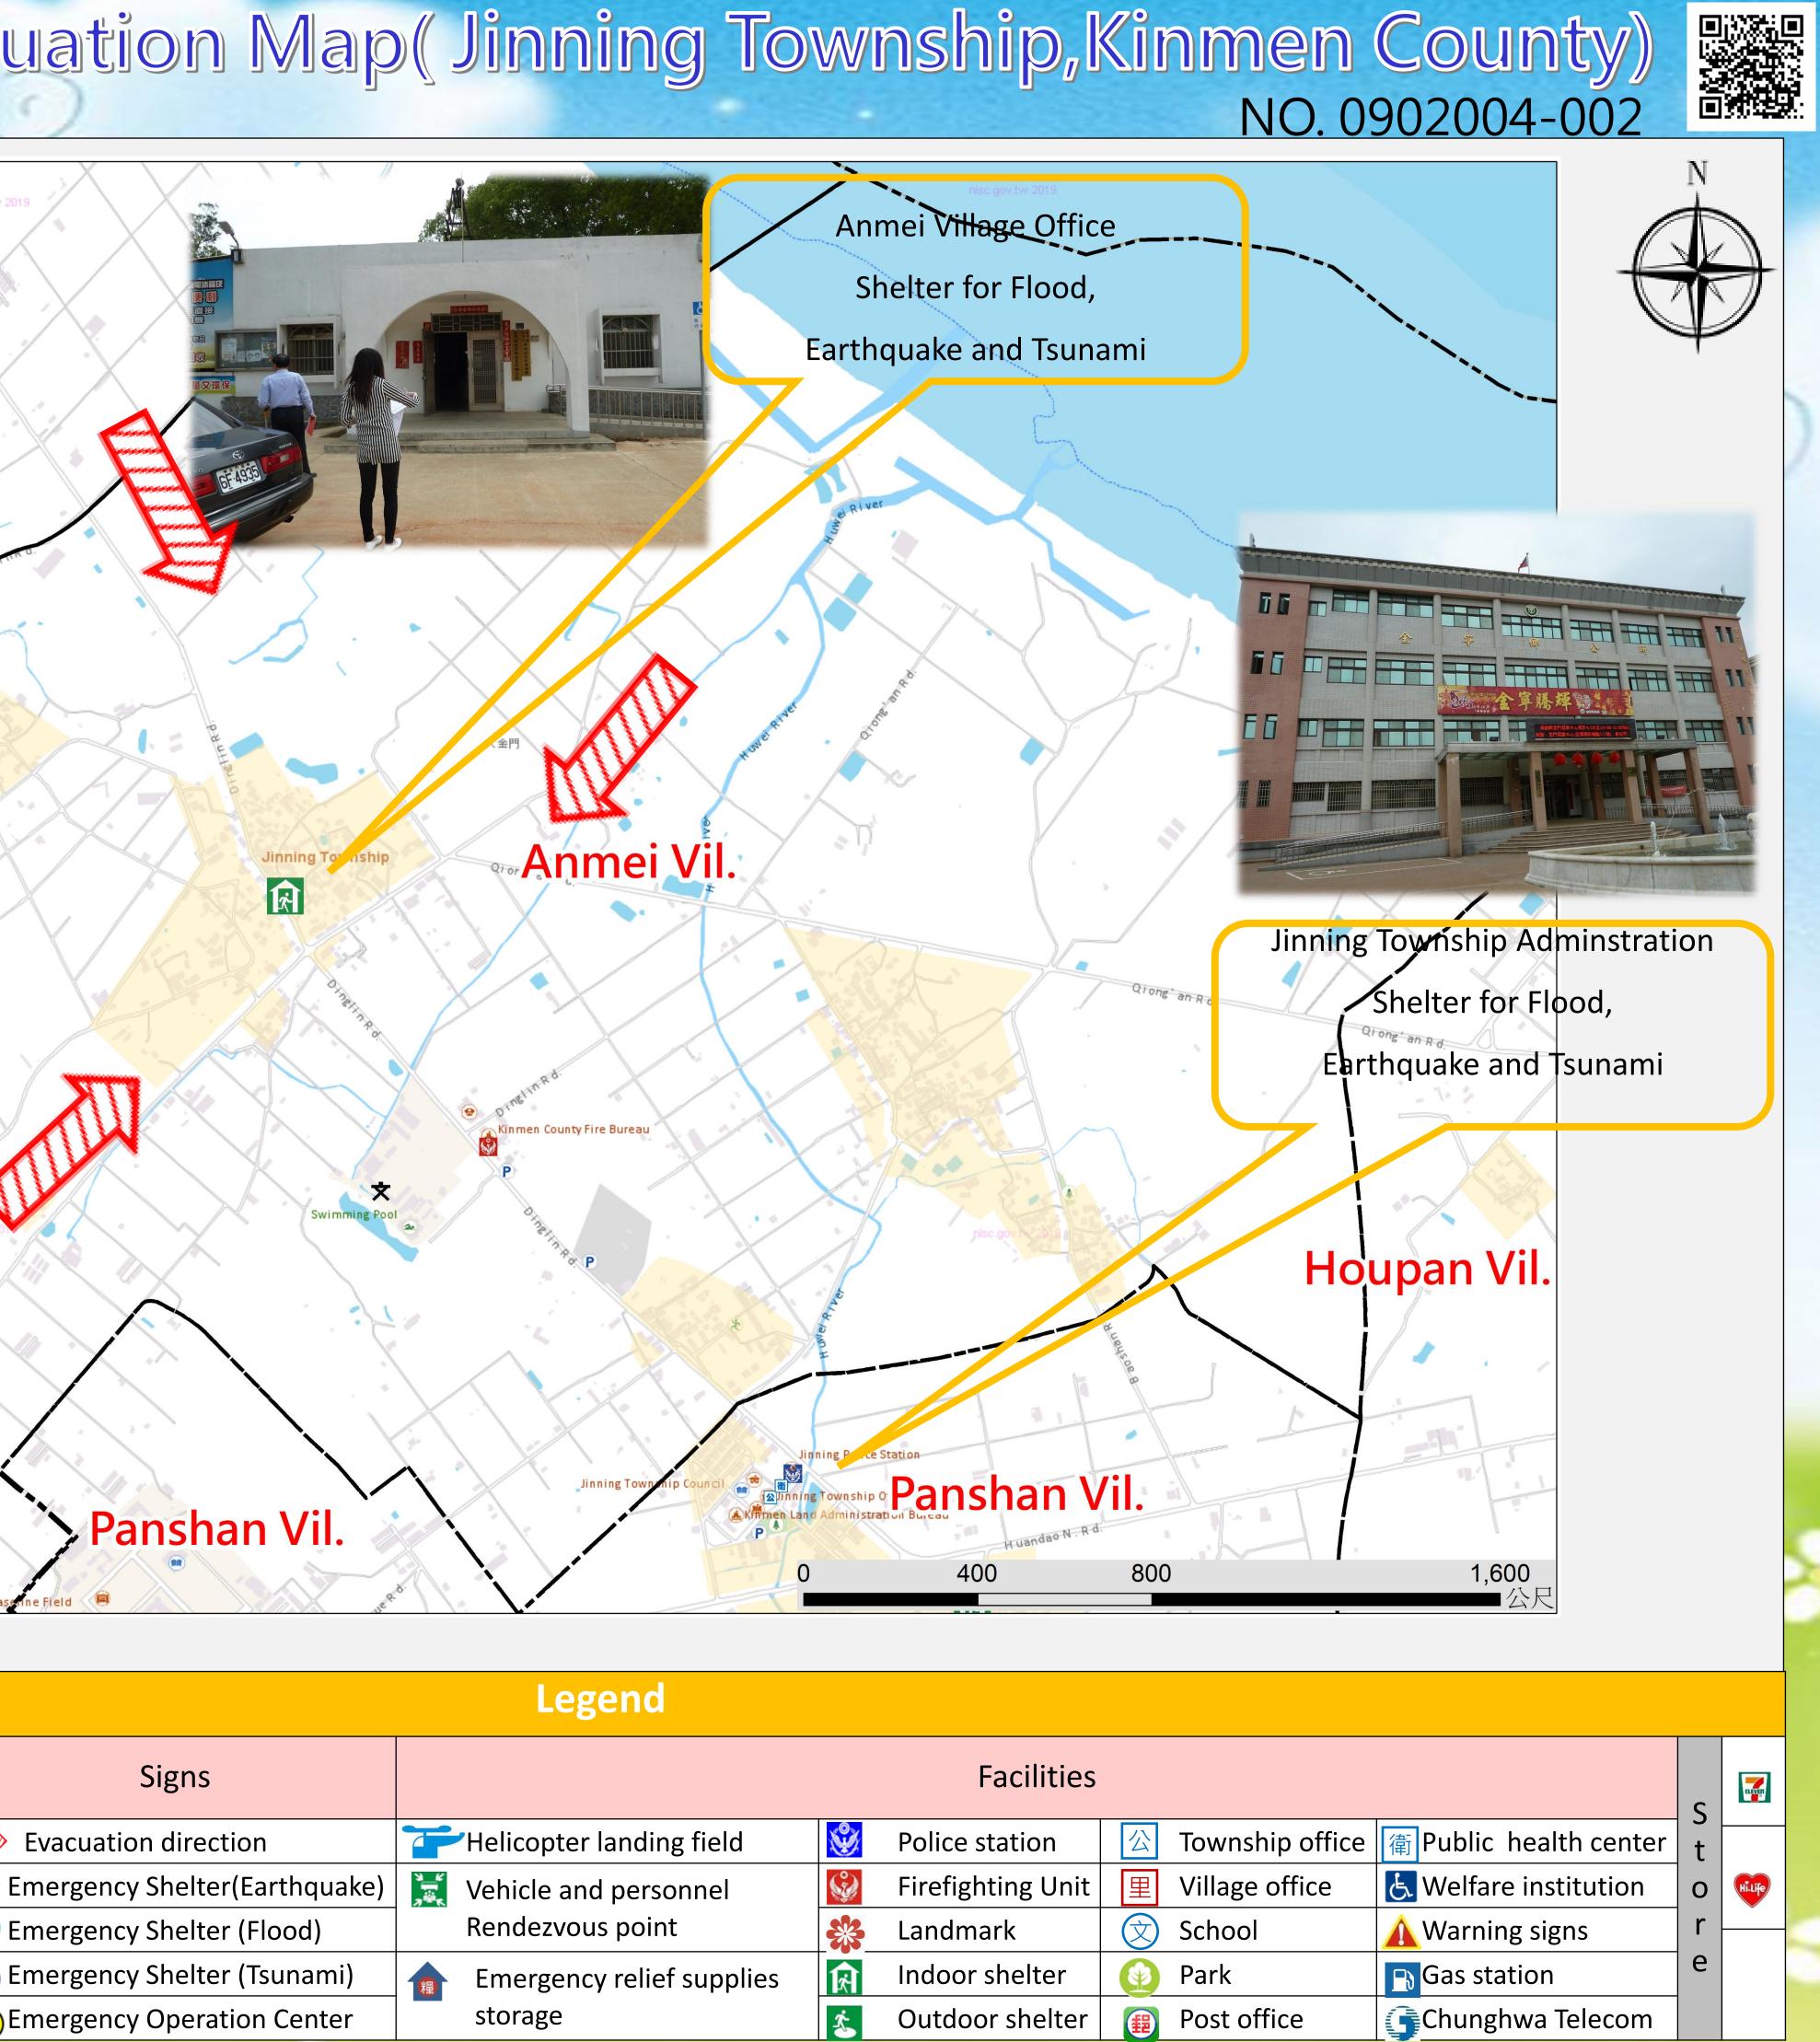

#### logand

| Anmei Village                                                                                                                                                                                                                                                                                                                                                                                                                                                                                                                                                                                                                                                                                                                                                                                                                                                                                                                                                                                                                                                                                                                                                                                                                                                                                                                                                                                                                                                                                                                                                                                                                                                                                                                                                                                                                                                                                                                                                                                                                                                                                                              | Emergen                   | icy Eva                         | cuation Map                 | )(Jinning               | Township,K                                                          |
|----------------------------------------------------------------------------------------------------------------------------------------------------------------------------------------------------------------------------------------------------------------------------------------------------------------------------------------------------------------------------------------------------------------------------------------------------------------------------------------------------------------------------------------------------------------------------------------------------------------------------------------------------------------------------------------------------------------------------------------------------------------------------------------------------------------------------------------------------------------------------------------------------------------------------------------------------------------------------------------------------------------------------------------------------------------------------------------------------------------------------------------------------------------------------------------------------------------------------------------------------------------------------------------------------------------------------------------------------------------------------------------------------------------------------------------------------------------------------------------------------------------------------------------------------------------------------------------------------------------------------------------------------------------------------------------------------------------------------------------------------------------------------------------------------------------------------------------------------------------------------------------------------------------------------------------------------------------------------------------------------------------------------------------------------------------------------------------------------------------------------|---------------------------|---------------------------------|-----------------------------|-------------------------|---------------------------------------------------------------------|
| INFORMATION Control of the second state of | gli Lake<br>Ni ne hu R do | Central Academy P<br>Guning Vil | sc.gov.tw 2019              |                         | Anmei Village Office<br>Shelter for Flood,<br>Earthquake and Tsunar |
| <ul> <li>Township, Kinmen County</li> <li>802 Taiwar (R.O.C.)</li> </ul>                                                                                                                                                                                                                                                                                                                                                                                                                                                                                                                                                                                                                                                                                                                                                                                                                                                                                                                                                                                                                                                                                                                                                                                                                                                                                                                                                                                                                                                                                                                                                                                                                                                                                                                                                                                                                                                                                                                                                                                                                                                   |                           | NLSC, K                         | nmen Baserine Field         |                         | 0 400                                                               |
| <ul> <li>892,Taiwan (R.O.C.)</li> <li>TEL 325752</li> </ul>                                                                                                                                                                                                                                                                                                                                                                                                                                                                                                                                                                                                                                                                                                                                                                                                                                                                                                                                                                                                                                                                                                                                                                                                                                                                                                                                                                                                                                                                                                                                                                                                                                                                                                                                                                                                                                                                                                                                                                                                                                                                |                           |                                 |                             |                         |                                                                     |
| Jinning Township Adminstration                                                                                                                                                                                                                                                                                                                                                                                                                                                                                                                                                                                                                                                                                                                                                                                                                                                                                                                                                                                                                                                                                                                                                                                                                                                                                                                                                                                                                                                                                                                                                                                                                                                                                                                                                                                                                                                                                                                                                                                                                                                                                             |                           |                                 |                             | Legend                  |                                                                     |
| <ul> <li>No.1, Ren'aixintun, Jinning</li> </ul>                                                                                                                                                                                                                                                                                                                                                                                                                                                                                                                                                                                                                                                                                                                                                                                                                                                                                                                                                                                                                                                                                                                                                                                                                                                                                                                                                                                                                                                                                                                                                                                                                                                                                                                                                                                                                                                                                                                                                                                                                                                                            | Administrative<br>Zono    |                                 | Signs                       |                         | Facilities                                                          |
| <ul> <li>Township, Kinmen County</li> </ul>                                                                                                                                                                                                                                                                                                                                                                                                                                                                                                                                                                                                                                                                                                                                                                                                                                                                                                                                                                                                                                                                                                                                                                                                                                                                                                                                                                                                                                                                                                                                                                                                                                                                                                                                                                                                                                                                                                                                                                                                                                                                                | Zone<br>— • — Township    | 🛆 River                         | Evacuation direction        | Helicopter landing fiel | d 🕺 Police station                                                  |
| • 892,Taiwan (R.O.C.)                                                                                                                                                                                                                                                                                                                                                                                                                                                                                                                                                                                                                                                                                                                                                                                                                                                                                                                                                                                                                                                                                                                                                                                                                                                                                                                                                                                                                                                                                                                                                                                                                                                                                                                                                                                                                                                                                                                                                                                                                                                                                                      | Village                   |                                 | Evacuation direction        | Vehicle and personnel   |                                                                     |
| • TEL 📞 0952-834580 🕜 度 🗃                                                                                                                                                                                                                                                                                                                                                                                                                                                                                                                                                                                                                                                                                                                                                                                                                                                                                                                                                                                                                                                                                                                                                                                                                                                                                                                                                                                                                                                                                                                                                                                                                                                                                                                                                                                                                                                                                                                                                                                                                                                                                                  | Township route            |                                 | Benergency Shelter (Flood)  | Rendezvous point        | Landmark                                                            |
| Made by Fire Bureau,                                                                                                                                                                                                                                                                                                                                                                                                                                                                                                                                                                                                                                                                                                                                                                                                                                                                                                                                                                                                                                                                                                                                                                                                                                                                                                                                                                                                                                                                                                                                                                                                                                                                                                                                                                                                                                                                                                                                                                                                                                                                                                       | Rural road                |                                 | Emergency Shelter (Tsunami) | Emergency relief sup    |                                                                     |
| Kinmen county<br>on JUN., 2024                                                                                                                                                                                                                                                                                                                                                                                                                                                                                                                                                                                                                                                                                                                                                                                                                                                                                                                                                                                                                                                                                                                                                                                                                                                                                                                                                                                                                                                                                                                                                                                                                                                                                                                                                                                                                                                                                                                                                                                                                                                                                             | County route              |                                 | Emergency Operation Center  | storage                 | Soutdoor shelter                                                    |

| Houpan Village                                                                                                                                                                                                                                                                                                                                                                                                                                                                                                                                                                                                                                                                                                                                                                                                                                                                                                                                                                                                                                                                                                                                                                                                                                                                                                                                                                                                                                                                                                                                                                                                                                                                                                                                                                                                                                                                                                                                                                                                                                                                                                                     | e Emerge                                                         | ncy Evacuation Ma                                                                                                                                                                                                                                                                                                                                                                                                                                                                                                                                                                                                                                                                                                                                                                                                                                                                                                                                                                                                                                                                                                                                                                                                                                                                                                                                                                                                                                                                                                                                                                                                                                                                                                                                                                                                                                                                                                                                                                                                                                                                                                                                                                                                                                                                                                                                                                                                                                                          | ap(Jinning To                                          | ownship,Kinmen Cou<br>NO. 0902004                                                                                                                                                                                                                                                                                                                                                                                                                                                                                                                                                                                                                                                                                                                                                                                                                                                                                                                                                                                                                                                                                                                                                                                                                                                                                                                                                                                                                                                                                                                                                                                                                                                                                                                                                                                                                                                                                                                                                                                                                                                                                                                                                                                                                                                                                                                                                                                                                                                                                                                      |         |
|------------------------------------------------------------------------------------------------------------------------------------------------------------------------------------------------------------------------------------------------------------------------------------------------------------------------------------------------------------------------------------------------------------------------------------------------------------------------------------------------------------------------------------------------------------------------------------------------------------------------------------------------------------------------------------------------------------------------------------------------------------------------------------------------------------------------------------------------------------------------------------------------------------------------------------------------------------------------------------------------------------------------------------------------------------------------------------------------------------------------------------------------------------------------------------------------------------------------------------------------------------------------------------------------------------------------------------------------------------------------------------------------------------------------------------------------------------------------------------------------------------------------------------------------------------------------------------------------------------------------------------------------------------------------------------------------------------------------------------------------------------------------------------------------------------------------------------------------------------------------------------------------------------------------------------------------------------------------------------------------------------------------------------------------------------------------------------------------------------------------------------|------------------------------------------------------------------|----------------------------------------------------------------------------------------------------------------------------------------------------------------------------------------------------------------------------------------------------------------------------------------------------------------------------------------------------------------------------------------------------------------------------------------------------------------------------------------------------------------------------------------------------------------------------------------------------------------------------------------------------------------------------------------------------------------------------------------------------------------------------------------------------------------------------------------------------------------------------------------------------------------------------------------------------------------------------------------------------------------------------------------------------------------------------------------------------------------------------------------------------------------------------------------------------------------------------------------------------------------------------------------------------------------------------------------------------------------------------------------------------------------------------------------------------------------------------------------------------------------------------------------------------------------------------------------------------------------------------------------------------------------------------------------------------------------------------------------------------------------------------------------------------------------------------------------------------------------------------------------------------------------------------------------------------------------------------------------------------------------------------------------------------------------------------------------------------------------------------------------------------------------------------------------------------------------------------------------------------------------------------------------------------------------------------------------------------------------------------------------------------------------------------------------------------------------------------|--------------------------------------------------------|--------------------------------------------------------------------------------------------------------------------------------------------------------------------------------------------------------------------------------------------------------------------------------------------------------------------------------------------------------------------------------------------------------------------------------------------------------------------------------------------------------------------------------------------------------------------------------------------------------------------------------------------------------------------------------------------------------------------------------------------------------------------------------------------------------------------------------------------------------------------------------------------------------------------------------------------------------------------------------------------------------------------------------------------------------------------------------------------------------------------------------------------------------------------------------------------------------------------------------------------------------------------------------------------------------------------------------------------------------------------------------------------------------------------------------------------------------------------------------------------------------------------------------------------------------------------------------------------------------------------------------------------------------------------------------------------------------------------------------------------------------------------------------------------------------------------------------------------------------------------------------------------------------------------------------------------------------------------------------------------------------------------------------------------------------------------------------------------------------------------------------------------------------------------------------------------------------------------------------------------------------------------------------------------------------------------------------------------------------------------------------------------------------------------------------------------------------------------------------------------------------------------------------------------------------|---------|
| <ul> <li>INFORMATION C</li> <li>Location</li> <li>Population</li> <li>Quite</li> <li>Quite</li></ul> | Tinning Townshi<br>Shelter f                                     | truce vu.<br>b Admunstration<br>for Flood,                                                                                                                                                                                                                                                                                                                                                                                                                                                                                                                                                                                                                                                                                                                                                                                                                                                                                                                                                                                                                                                                                                                                                                                                                                                                                                                                                                                                                                                                                                                                                                                                                                                                                                                                                                                                                                                                                                                                                                                                                                                                                                                                                                                                                                                                                                                                                                                                                                 | Orner an Rd                                            | Provide a nd Tsunami                                                                                                                                                                                                                                                                                                                                                                                                                                                                                                                                                                                                                                                                                                                                                                                                                                                                                                                                                                                                                                                                                                                                                                                                                                                                                                                                                                                                                                                                                                                                                                                                                                                                                                                                                                                                                                                                                                                                                                                                                                                                                                                                                                                                                                                                                                                                                                                                                                                                                                                                   |         |
| <ul> <li>TEL (082)-324021</li> <li>Manager : Ming-Ji , Syu</li> <li>TEL 0933-763352.323123</li> <li>Website for Emergency</li> <li>National Fire Agency </li> <li>http://www.nfa.gov.tw/</li> <li>Kinmen County Fire Bureau </li> <li>http://www.kfb.gov.tw/</li> <li>Jinning Township Adminstratio </li> <li>http://ppt.cc/GmPEq</li> <li>In Case of Disaster</li> <li>Earthquake Find open ground Flood or Tsunami G Go higher</li> </ul>                                                                                                                                                                                                                                                                                                                                                                                                                                                                                                                                                                                                                                                                                                                                                                                                                                                                                                                                                                                                                                                                                                                                                                                                                                                                                                                                                                                                                                                                                                                                                                                                                                                                                        | nin gov w 20                                                     | and Tsunami<br>trumeare it. R.d.<br>reshaan Vil.                                                                                                                                                                                                                                                                                                                                                                                                                                                                                                                                                                                                                                                                                                                                                                                                                                                                                                                                                                                                                                                                                                                                                                                                                                                                                                                                                                                                                                                                                                                                                                                                                                                                                                                                                                                                                                                                                                                                                                                                                                                                                                                                                                                                                                                                                                                                                                                                                           | Hundae N. R.d.                                         | Tran Vil.<br>Transa d. d.d.<br>Transa d. d |         |
| <ul> <li>ground or take vertical evacuation measures</li> <li>Emergency Shelter</li> <li>Houpan Village Office</li> <li>No.33 , Houpanshan, Jinning</li> <li>Township, Kinmen County</li> <li>892,Taiwan (R.O.C.)</li> <li>TEL O933-763352.325617</li> </ul>                                                                                                                                                                                                                                                                                                                                                                                                                                                                                                                                                                                                                                                                                                                                                                                                                                                                                                                                                                                                                                                                                                                                                                                                                                                                                                                                                                                                                                                                                                                                                                                                                                                                                                                                                                                                                                                                       | Vergzanrong Western-Style Building                               | Vergetyan Sangailang Houe<br>u oo ay<br>Panshan Vil.<br>u oo ay ar ar<br>u oo ay ar<br>u | egy tw 2019<br>B avu R d<br>B avu R d<br>B orde Museum | And Contraction         And Contr                                                                                                                                                                                                                                                                                                                                                                                                                                                                                                                                                                                                                                                                                                                                                                                                                                                                                                                                                                                                                      |         |
| <ul> <li>Jinning Township Adminstration</li> <li>No.1, Ren'aixintun, Jinning</li> <li>Township, Kinmen County</li> <li>892,Taiwan (R.O.C.)</li> <li>TEL  0952-834580 </li> <li>Made by Fire Bureau ,<br/>Kinmen county</li> </ul>                                                                                                                                                                                                                                                                                                                                                                                                                                                                                                                                                                                                                                                                                                                                                                                                                                                                                                                                                                                                                                                                                                                                                                                                                                                                                                                                                                                                                                                                                                                                                                                                                                                                                                                                                                                                                                                                                                  | Administrative<br>Zone- Township- Township route- Township route | SignsImage: SignsImage: RiverImage: RiverImage: Exacuation directionImage: Exacuation direction                                                                                                                                                                                                                                                                                                                                                                                                                                                                                                                                                                                                                                                                                                                                                                                                                                                                                                                                                                                                                                                                                                                                                                                                                         | Helicopter landing field                               | FacilitiesImage: Police stationImage: Township officeImage: Public hereImage: Firefighting UnitImage: Village officeImage: Welfare inImage: LandmarkImage: SchoolImage: Warning inImage: Indoor shelterImage: ParkImage: School                                                                                                                                                                                                                                                                                                                                                                                                                                                                                                                                                                                                                                                                                                                                                                                                                                                                                                                                                                                                                                                                                                                                                                                                                                                                                                                                                                                                                                                                                                                                                                                                                                                                                                                                                                                                                                                                                                                                                                                                                                                                                                                                                                                                                                                                                                                        | signs r |