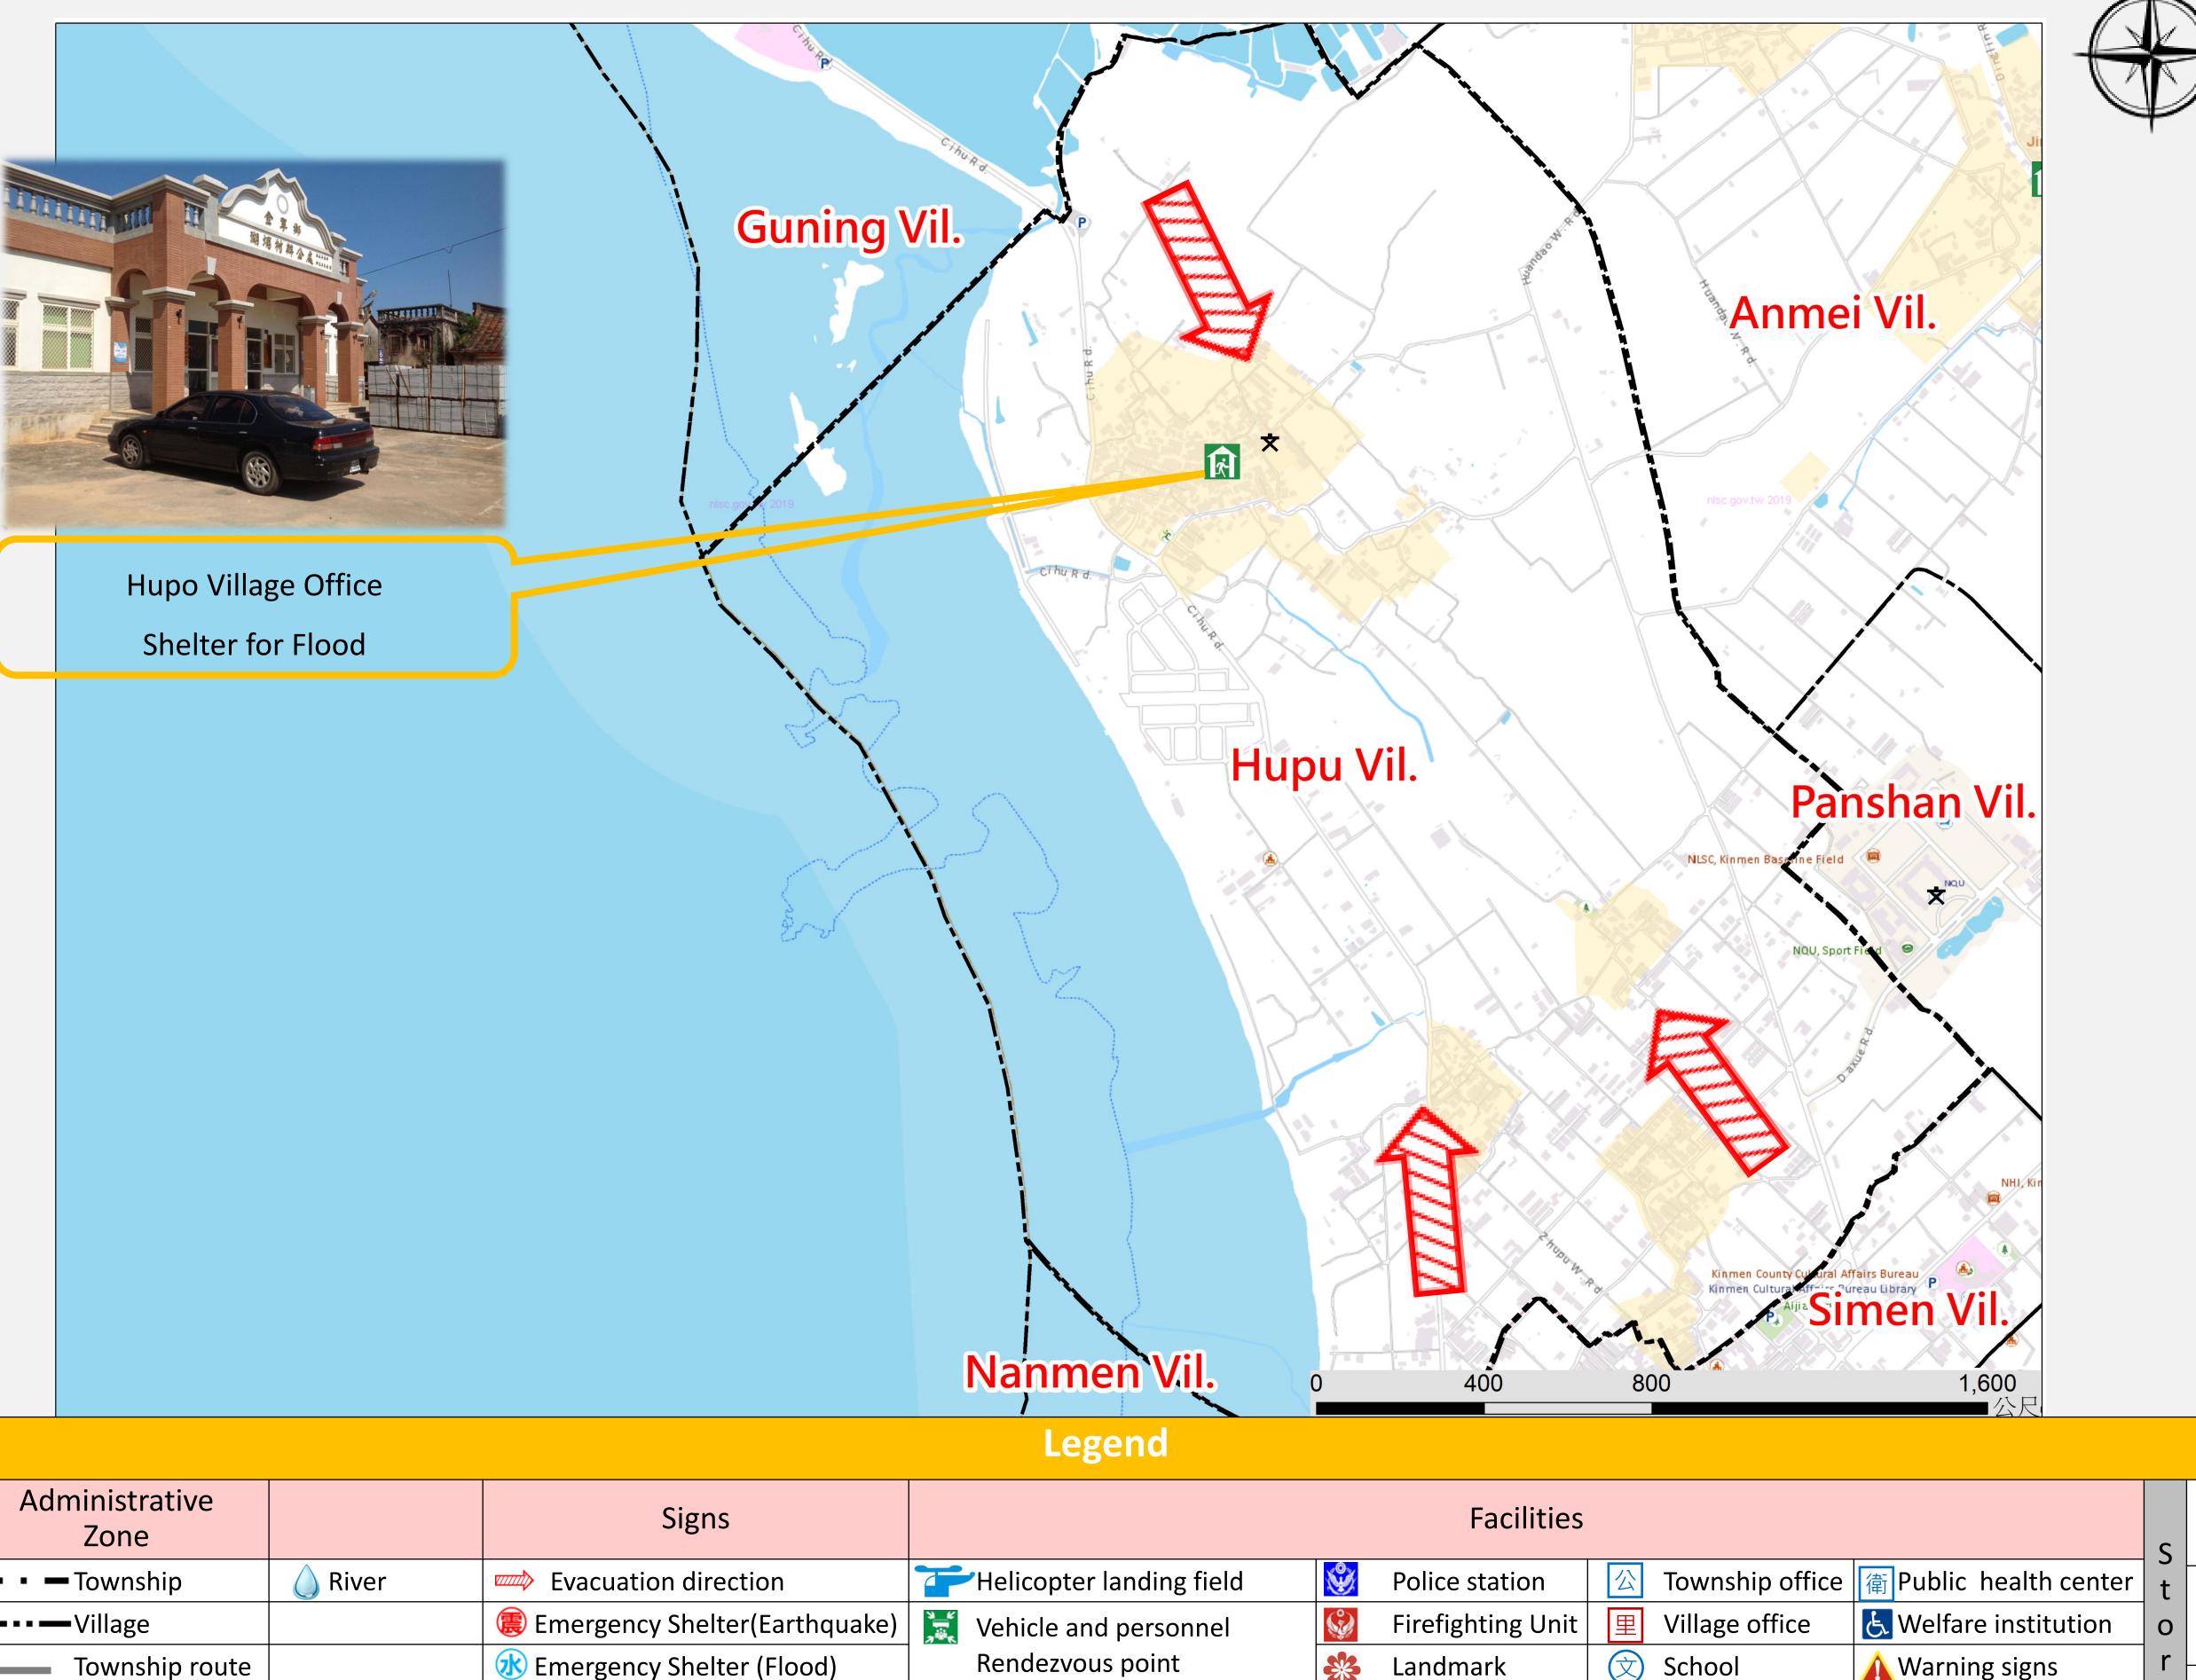

#### **Emergency Shelter**

- → Hupu Village Office
- •No.155 , Huxia, Jinning
- •Township,, Kinmen County
- () • 892, Taiwan (R.O.C.)
- TEL **\$** 0926-078006.325667
- → Jinning Township Adminstration
- No.1, Ren'aixintun, Jinning
- Township, Kinmen County
- 892, Taiwan (R.O.C.)
- TEL 📞 0952-834580

Made by Fire Bureau, Kinmen county on JUN., 2024

| Administrative<br>Zone   |         | Signs                          |
|--------------------------|---------|--------------------------------|
| — • — Township           | 실 River | Evacuation direction           |
| Village                  |         | 📵 Emergency Shelter(Earthquake |
| <b>——</b> Township route |         | 😿 Emergency Shelter (Flood)    |
| Rural road               |         | 蹢 Emergency Shelter (Tsunami)  |
| County route             |         | Emergency Operation Center     |
|                          |         |                                |

# Hupo Village Emergency Evacuation Map(Jinning Township, Kinmen County) NO. 0902004-004

Emergency relief supplies 糧 storage

|          | Facilities        |                |                 |                                  | ς | ELEVEN |
|----------|-------------------|----------------|-----------------|----------------------------------|---|--------|
| Ì        | Police station    | 公              | Township office | 衛 Public health center           | t |        |
| S.       | Firefighting Unit | 里              | Village office  | <b>&amp;</b> Welfare institution | 0 | Hilife |
| *        | Landmark          | $(\mathbf{x})$ | School          | 🛕 Warning signs                  | r |        |
| <b>k</b> | Indoor shelter    |                | Park            | 🕞 Gas station                    | е |        |
| ·44      | Outdoor shelter   |                | Post office     | GChunghwa Telecom                |   |        |