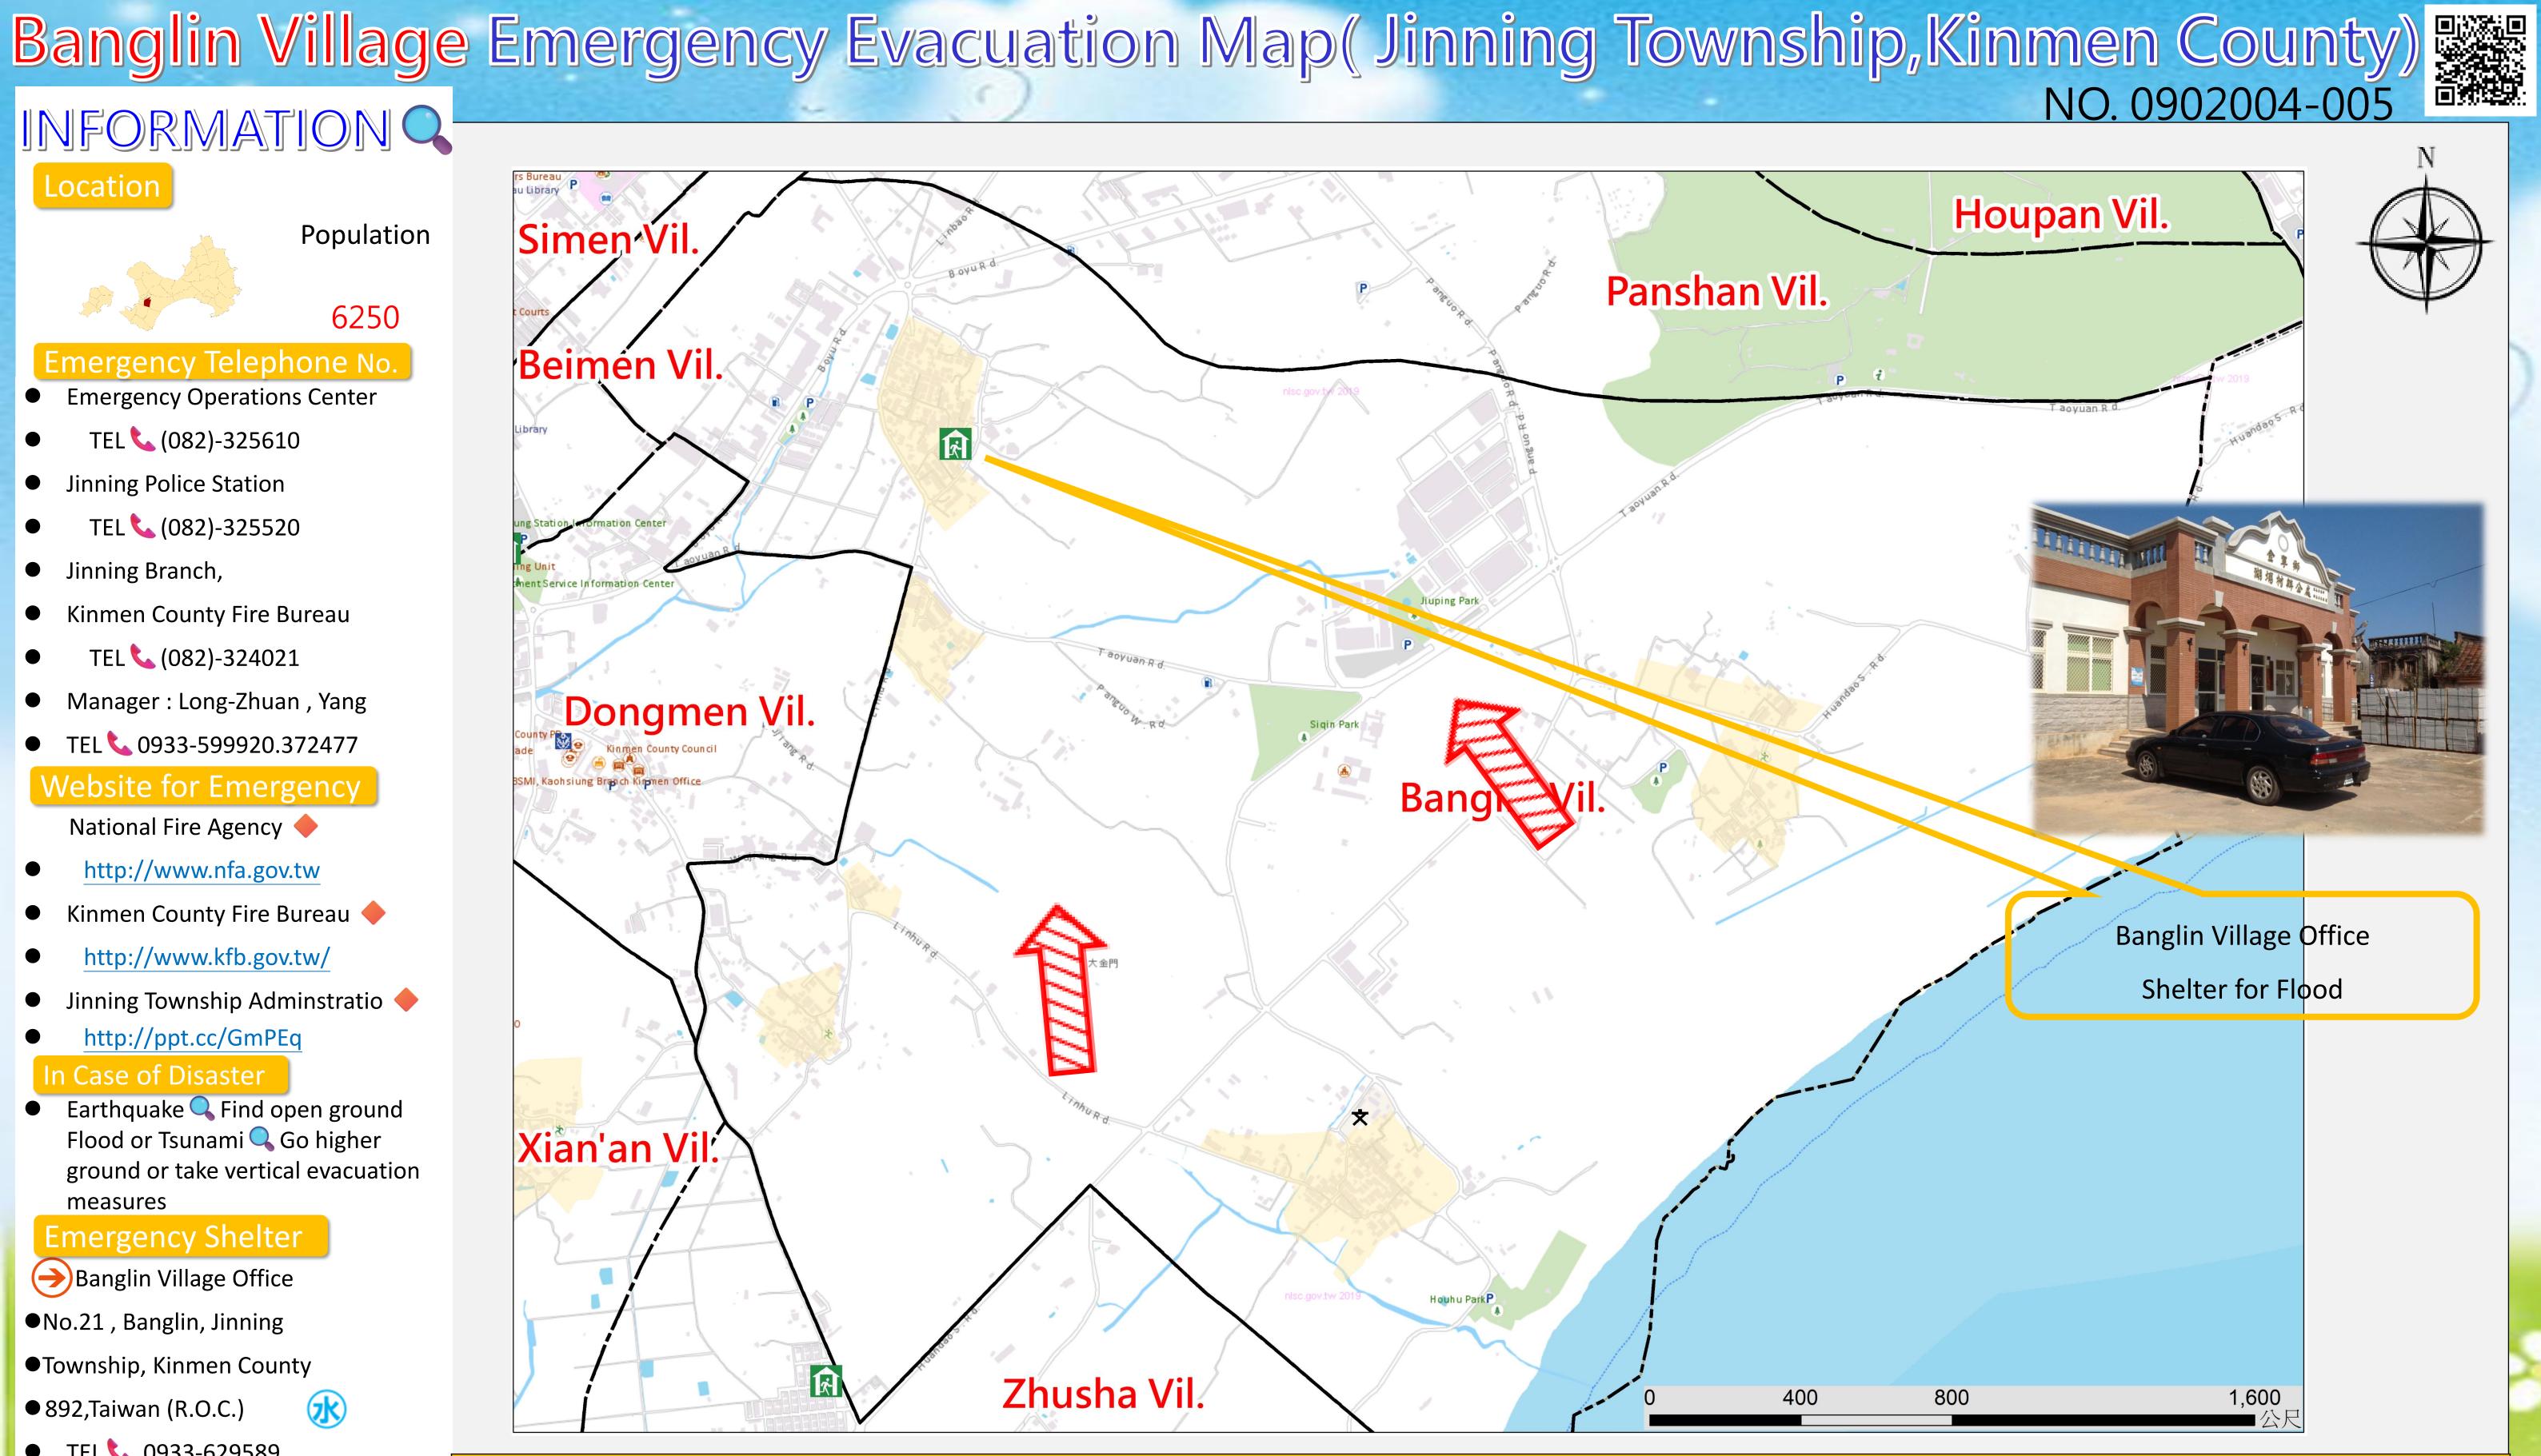

INFORMATION Location

Population

6250

- Emergency Telephone No.
- **Emergency Operations Center**
- TEL 📞 (082)-325610
- Jinning Police Station
- TEL 📞 (082)-325520
- Jinning Branch,
- Kinmen County Fire Bureau
- TEL 📞 (082)-324021
- Manager : Long-Zhuan , Yang
- TEL 📞 0933-599920.372477

### **Emergency Shelter**

- Banglin Village Office
- •No.21, Banglin, Jinning
- •Township, Kinmen County
- () • 892, Taiwan (R.O.C.)
- TEL 📞 0933-629589
- (
  → Jinning Township Adminstration
- No.1, Ren'aixintun, Jinning
- Township, Kinmen County
- 892, Taiwan (R.O.C.)
- TEL 📞 0952-834580

Made by Fire Bureau, Kinmen county on JUN., 2024

**水震** 

| Administrative<br>Zone   |         | Signs                         |                                                                                             | Facilities                |    |                   |                |                 | ς                                | ELEVES |        |  |
|--------------------------|---------|-------------------------------|---------------------------------------------------------------------------------------------|---------------------------|----|-------------------|----------------|-----------------|----------------------------------|--------|--------|--|
| — • — Township           | 💧 River | Evacuation direction          |                                                                                             | Helicopter landing field  | Ŵ  | Police station    | 公              | Township office | 衛 Public health center           | t      |        |  |
| <b>— · · —</b> Village   |         | Emergency Shelter(Earthquake) | 2<br>2<br>2<br>2<br>2<br>2<br>2<br>2<br>2<br>2<br>2<br>2<br>2<br>2<br>2<br>2<br>2<br>2<br>2 | Vehicle and personnel     | Ŷ  | Firefighting Unit | 里              | Village office  | <b>&amp;</b> Welfare institution | 0      | Hilife |  |
| <b>——</b> Township route |         | 😿 Emergency Shelter (Flood)   |                                                                                             | Rendezvous point          | ** | Landmark          | $(\mathbf{x})$ | School          | 🛕 Warning signs                  | r      |        |  |
| Rural road               |         | Emergency Shelter (Tsunami)   |                                                                                             | Emergency relief supplies | R  | Indoor shelter    |                | Park            | 🕞 Gas station                    | e      |        |  |
| County route             |         | Emergency Operation Center    |                                                                                             | storage                   | \$ | Outdoor shelter   |                | Post office     | <b>G</b> Chunghwa Telecom        |        |        |  |