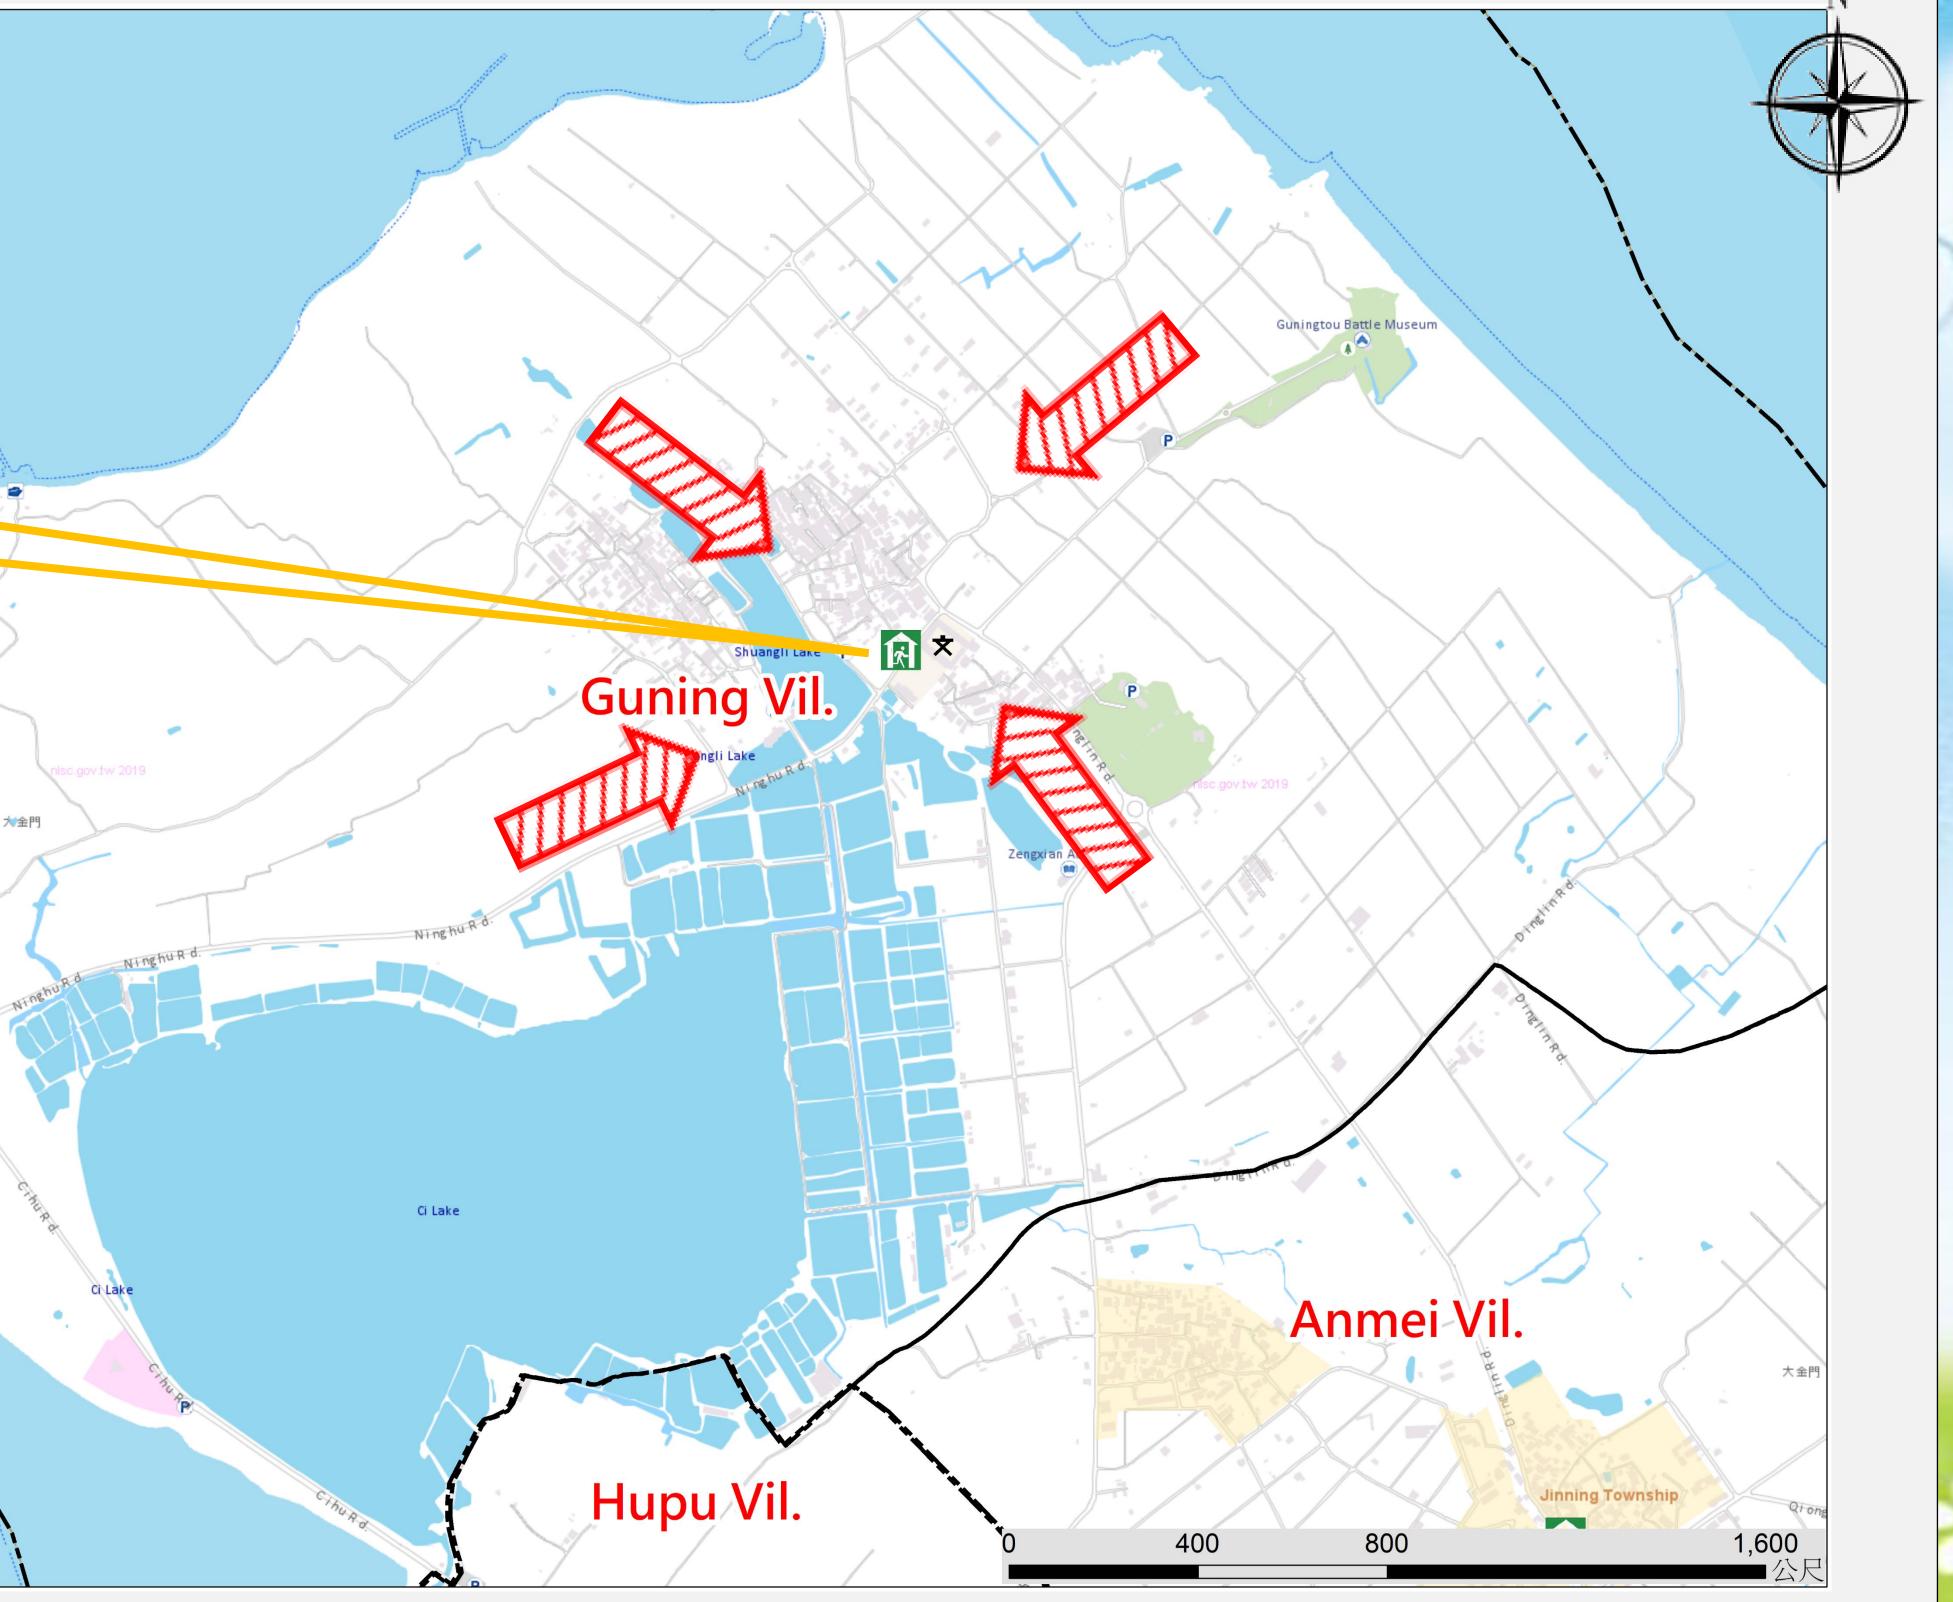

## Guning Village Emergency Evacuation Map(Jinning Township, Kinmen County)

## **Emergency Shelter**

- → Guning Village Office
- •No.150, No.10-3, N. Hill, Jinning
- •Township, Kinmen County
- () • 892, Taiwan (R.O.C.)
- TEL 📞 0932-817738.325751 → Jinning Township Adminstration
- No.1, Ren'aixintun, Jinning
- Township, Kinmen County
- 892, Taiwan (R.O.C.)
- TEL 📞 0952-834580