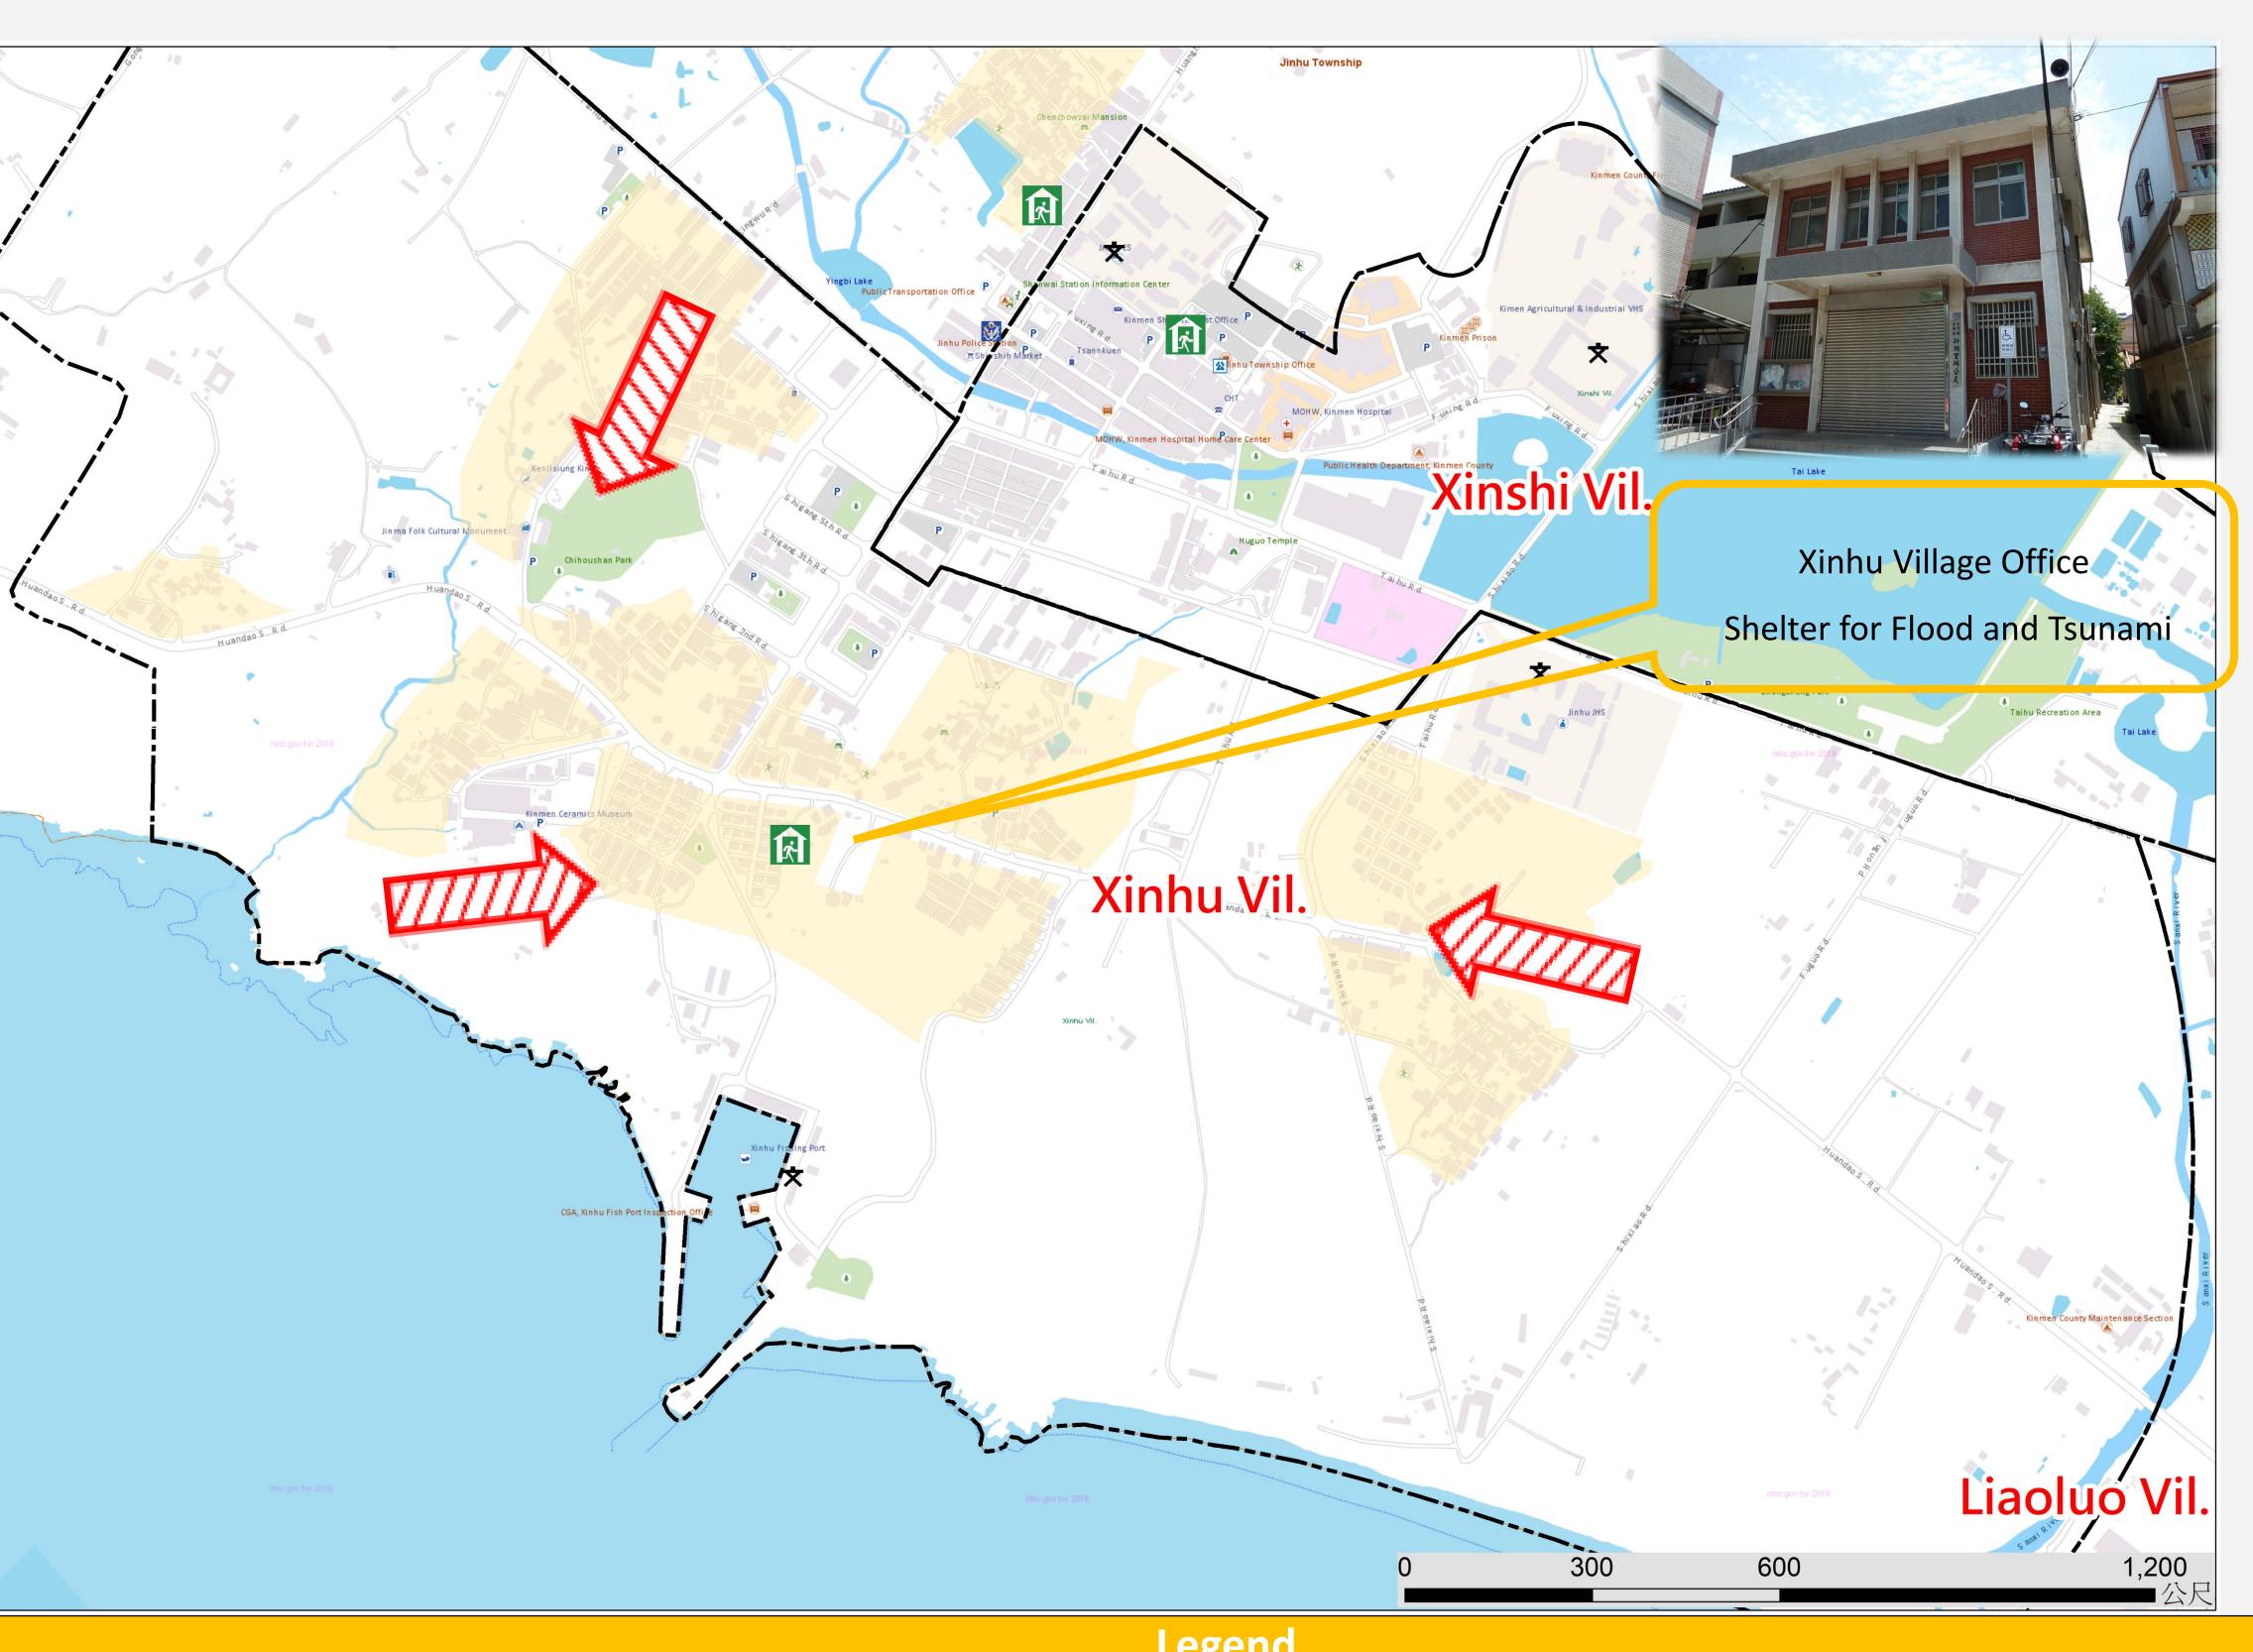

### Xinhu Village Emergency Evacuation Map(Jinhu Township, Kinmen County)

NO. 0902003-006

### INFORMATION

#### Location

Population

9652

#### **Emergency Shelter**

- Xinhu Village Office
- ●No.62-1, Huqian, Jinhu
- ●Township, Kinmen County
- 891 , Taiwan (R.O.C.)
- TEL **0932-838600.332263**
- Jinhu Township Adminstration
- No.2, Linsen Rd., Jinhu
- Township, Kinmen County
- 891, Taiwan (R.O.C.)