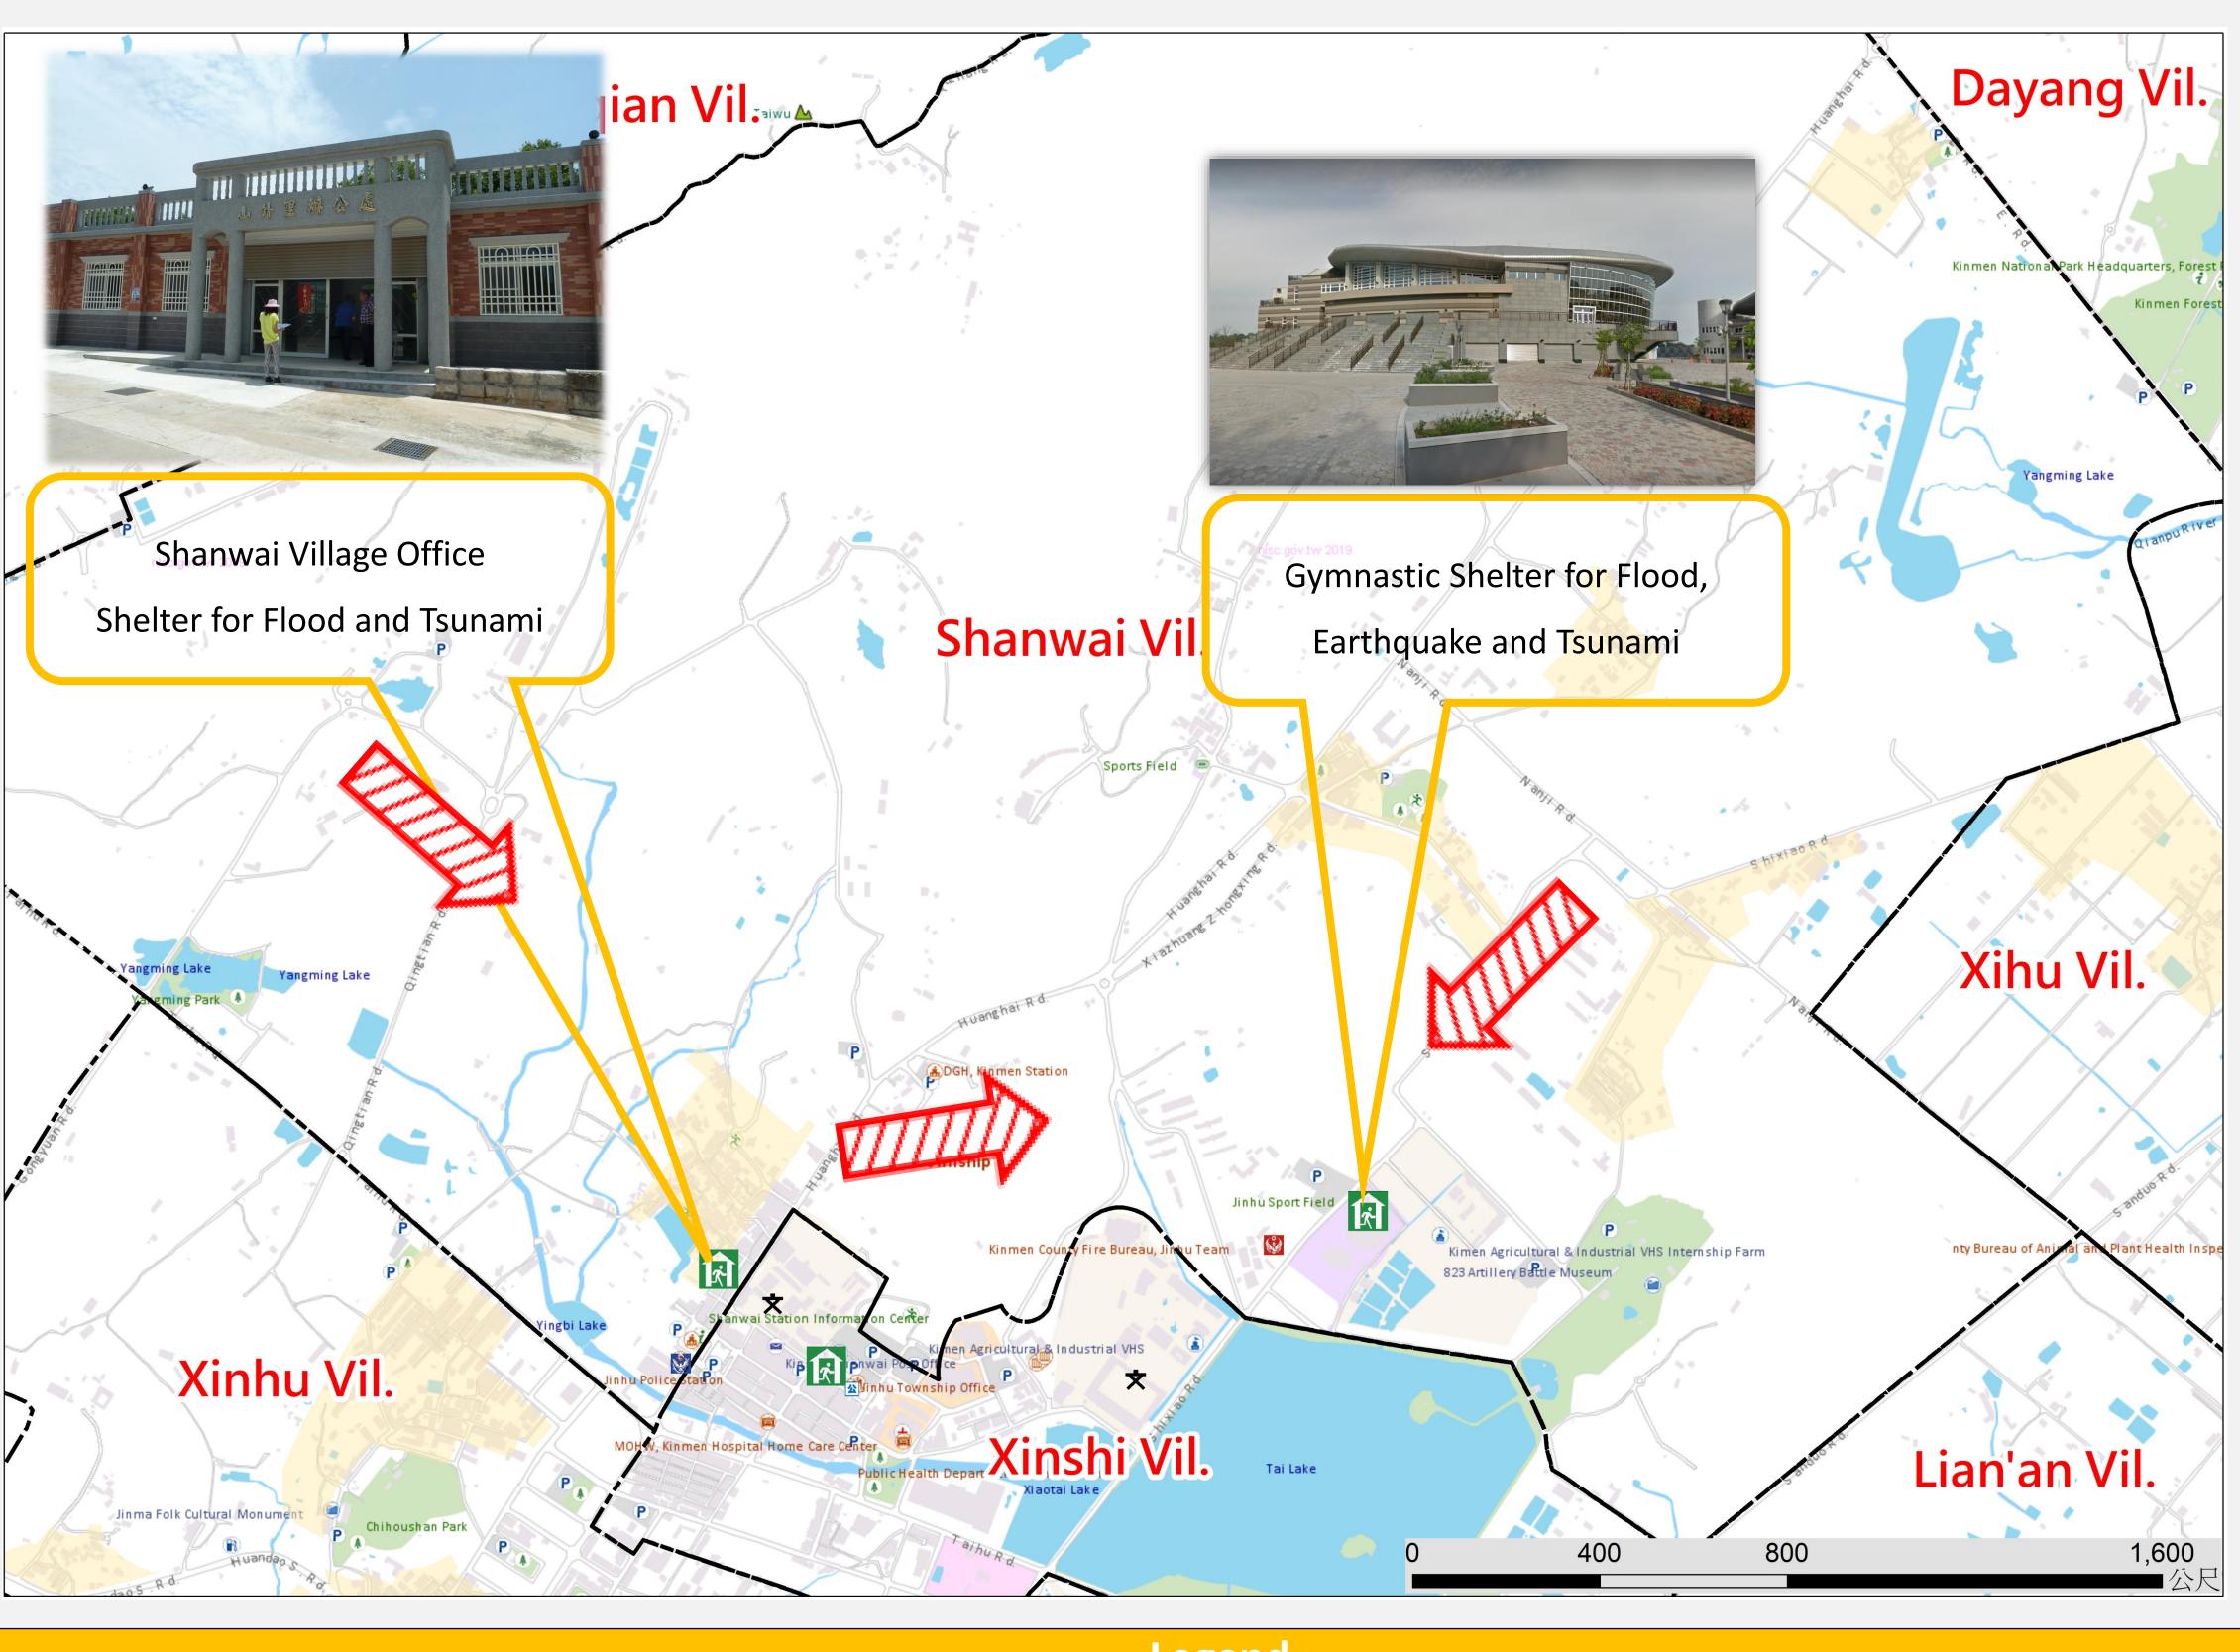

# Shanwai Village Emergency Evacuation Map(Jinhu Township, Kinmen County) NO. 0902003-002

ELEVEN

Hi-Life

#### Location

Population

3912

#### **Emergency Shelter**

- Xinshi Village Office
- ●No.1-1, Shanwai, Jinhu
- Township, Kinmen County
- 891 , Taiwan (R.O.C.)

- TEL **0937-392960.332853**
- Jinhu Township Adminstration
- No.2, Linsen Rd., Jinhu
- Township, Kinmen County
- 891, Taiwan (R.O.C.)