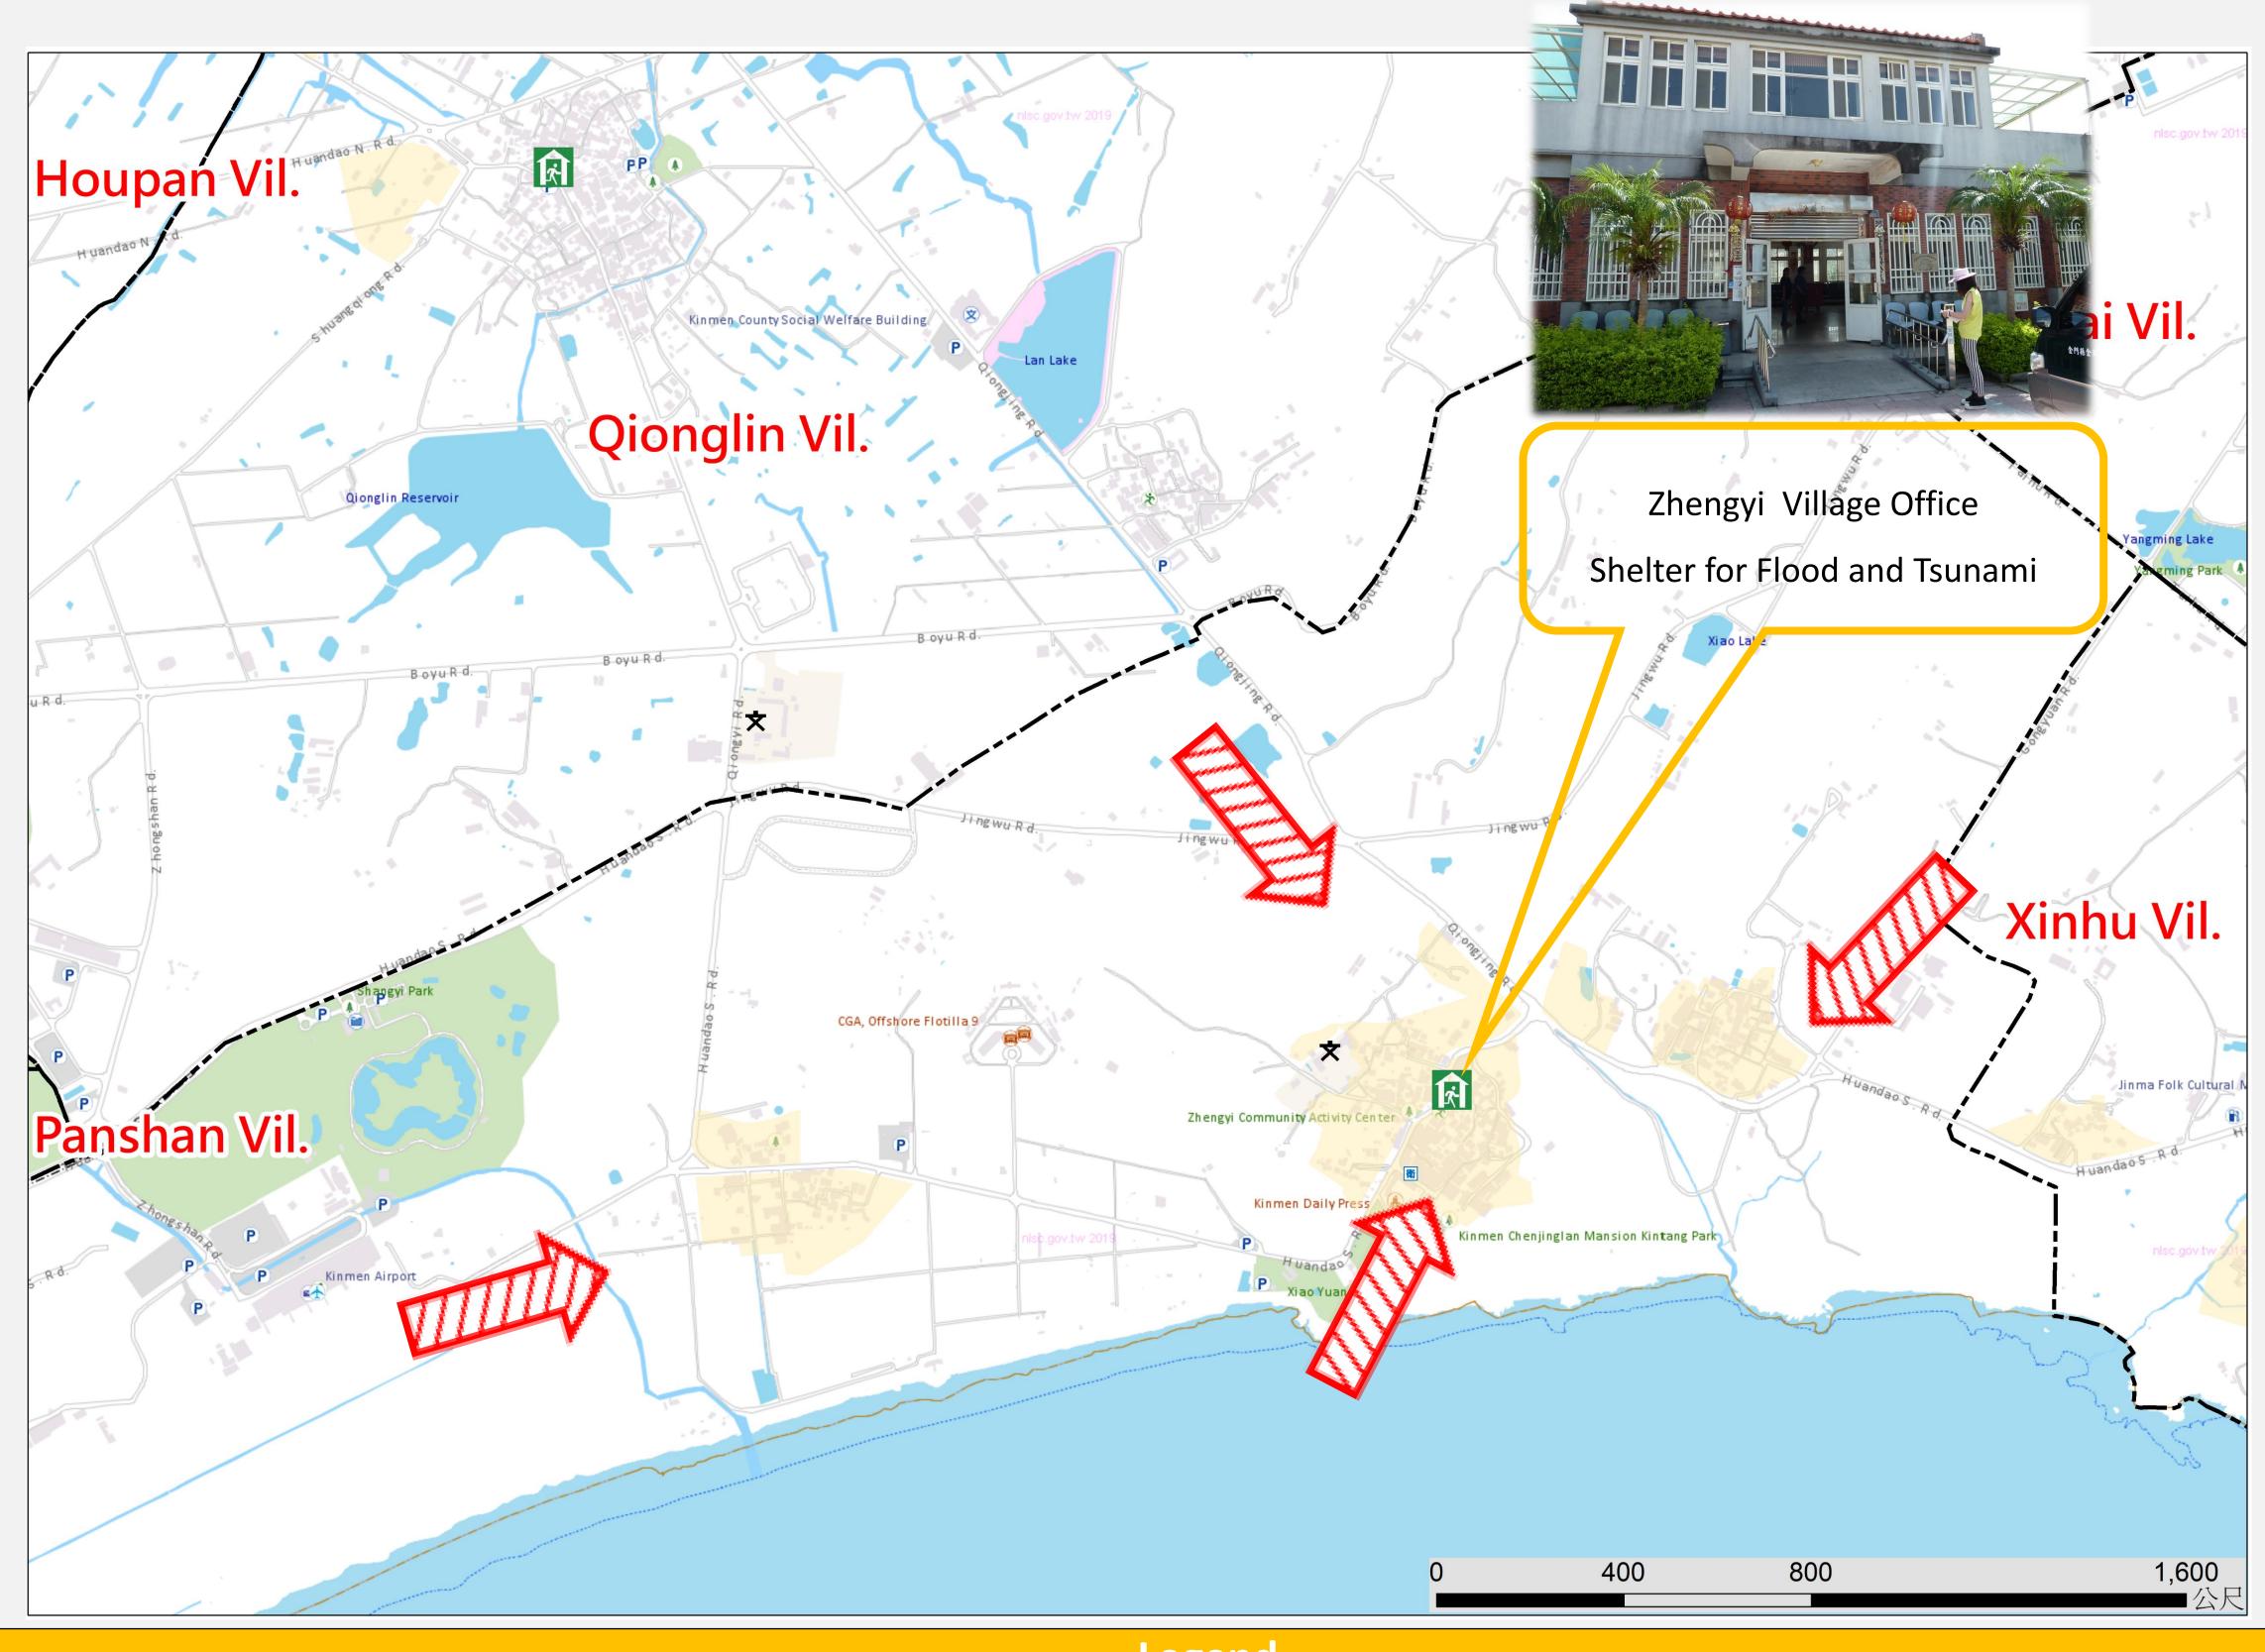

# Zhengyi Village Emergency Evacuation Map(Jinhu Township, Kinmen County)

NO. 0902003-003

### INFORMATION

Population

2989

#### Emergency Shelter

- Zhengyi Village Office
- ●No.65-1, Chenggong, Jinhu
- Township, Kinmen County
- 891 , Taiwan (R.O.C.)
- TEL **0918-917134.332452** Jinhu Township Adminstration
- No.2, Linsen Rd., Jinhu
- Township, Kinmen County
- 891, Taiwan (R.O.C.)
- TEL **\( \)** 0912-281431