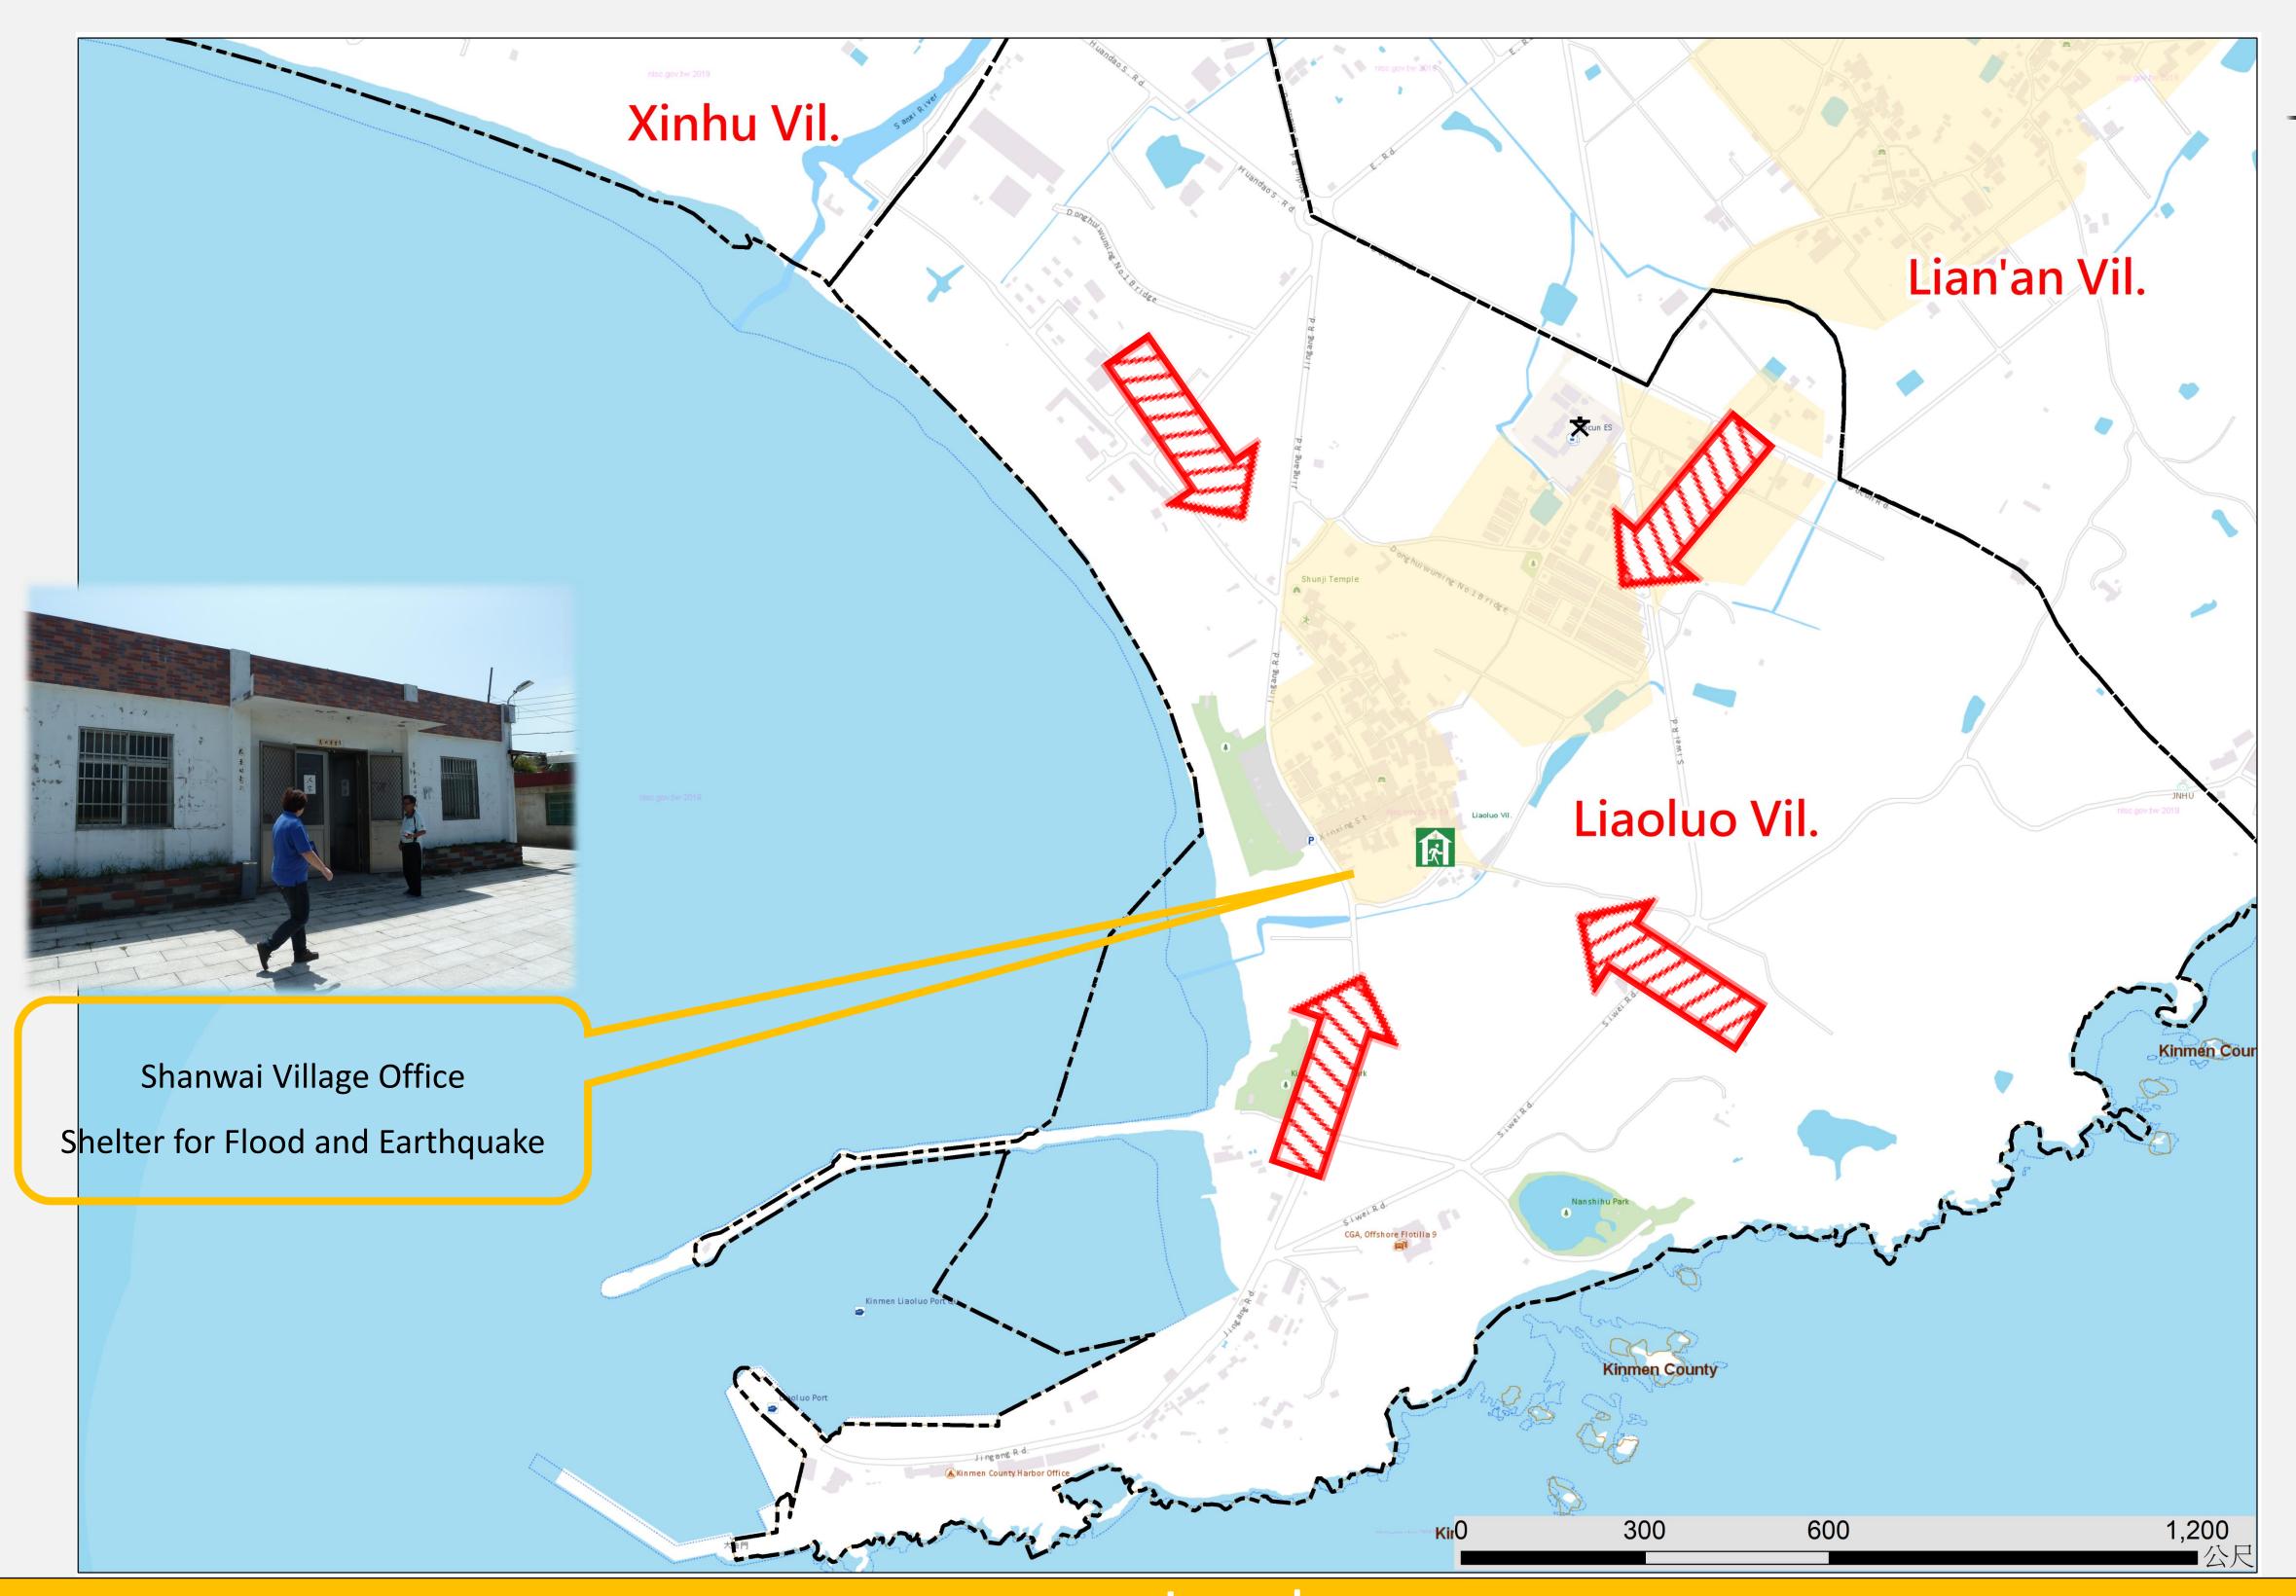

# Shanwai Village Emergency Evacuation Map(Jinhu Township, Kinmen County) NO. 0902003-002

ELEVEN

Hi-Life

#### **Emergency Shelter**

- Xinshi Village Office
- ●No.1-1, Shanwai, Jinhu
- Township, Kinmen County
- 891 , Taiwan (R.O.C.)

- TEL **0937-392960.332853**
- Jinhu Township Adminstration
- No.2, Linsen Rd., Jinhu
- Township, Kinmen County
- 891, Taiwan (R.O.C.)