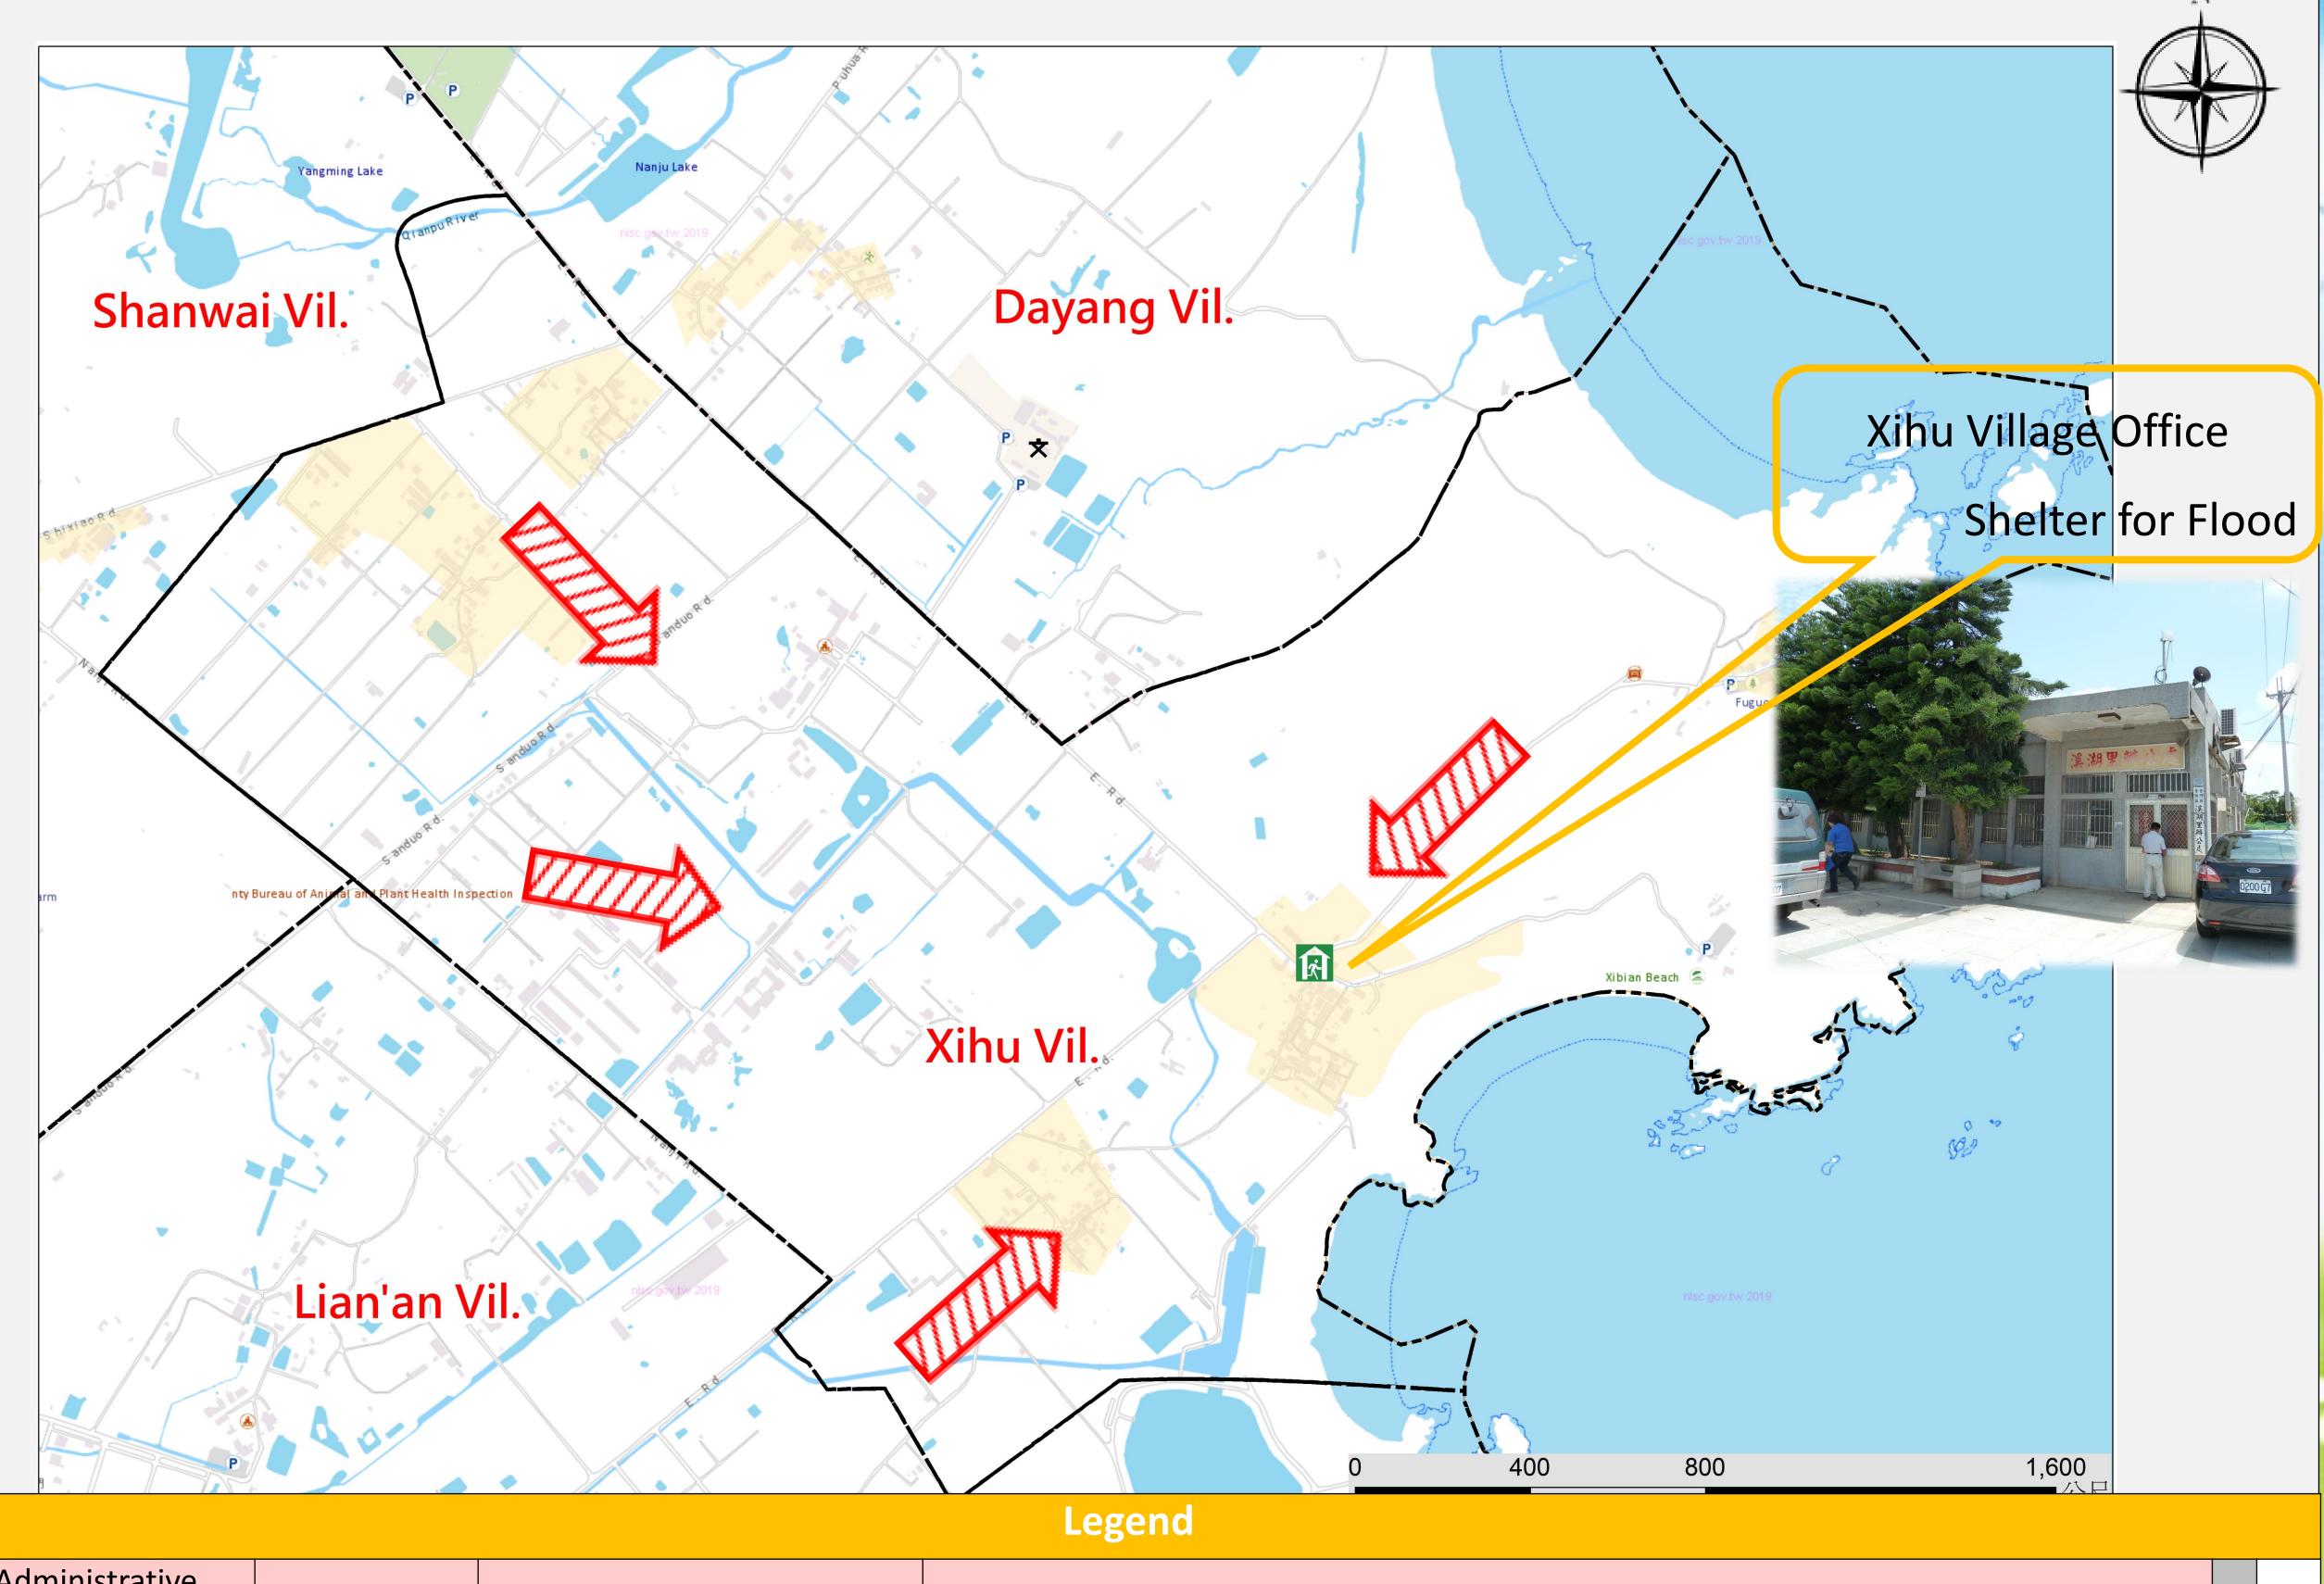

## Xihu Village Emergency Evacuation Map(Jinhu Township, Kinmen County)

NO. 0902003-007

ELEVEN

### INFORMATION

**Population** 

1847

#### Emergency Shelter

- Xinshi Village Office
- ●No.1-1, Shanwai, Jinhu
- Township, Kinmen County
- 891 , Taiwan (R.O.C.)
- TEL **0932-838861.332426**
- Jinhu Township Adminstration
- No.2, Linsen Rd., Jinhu
- Township, Kinmen County
- 891, Taiwan (R.O.C.)
- TEL **\** 0912-281431