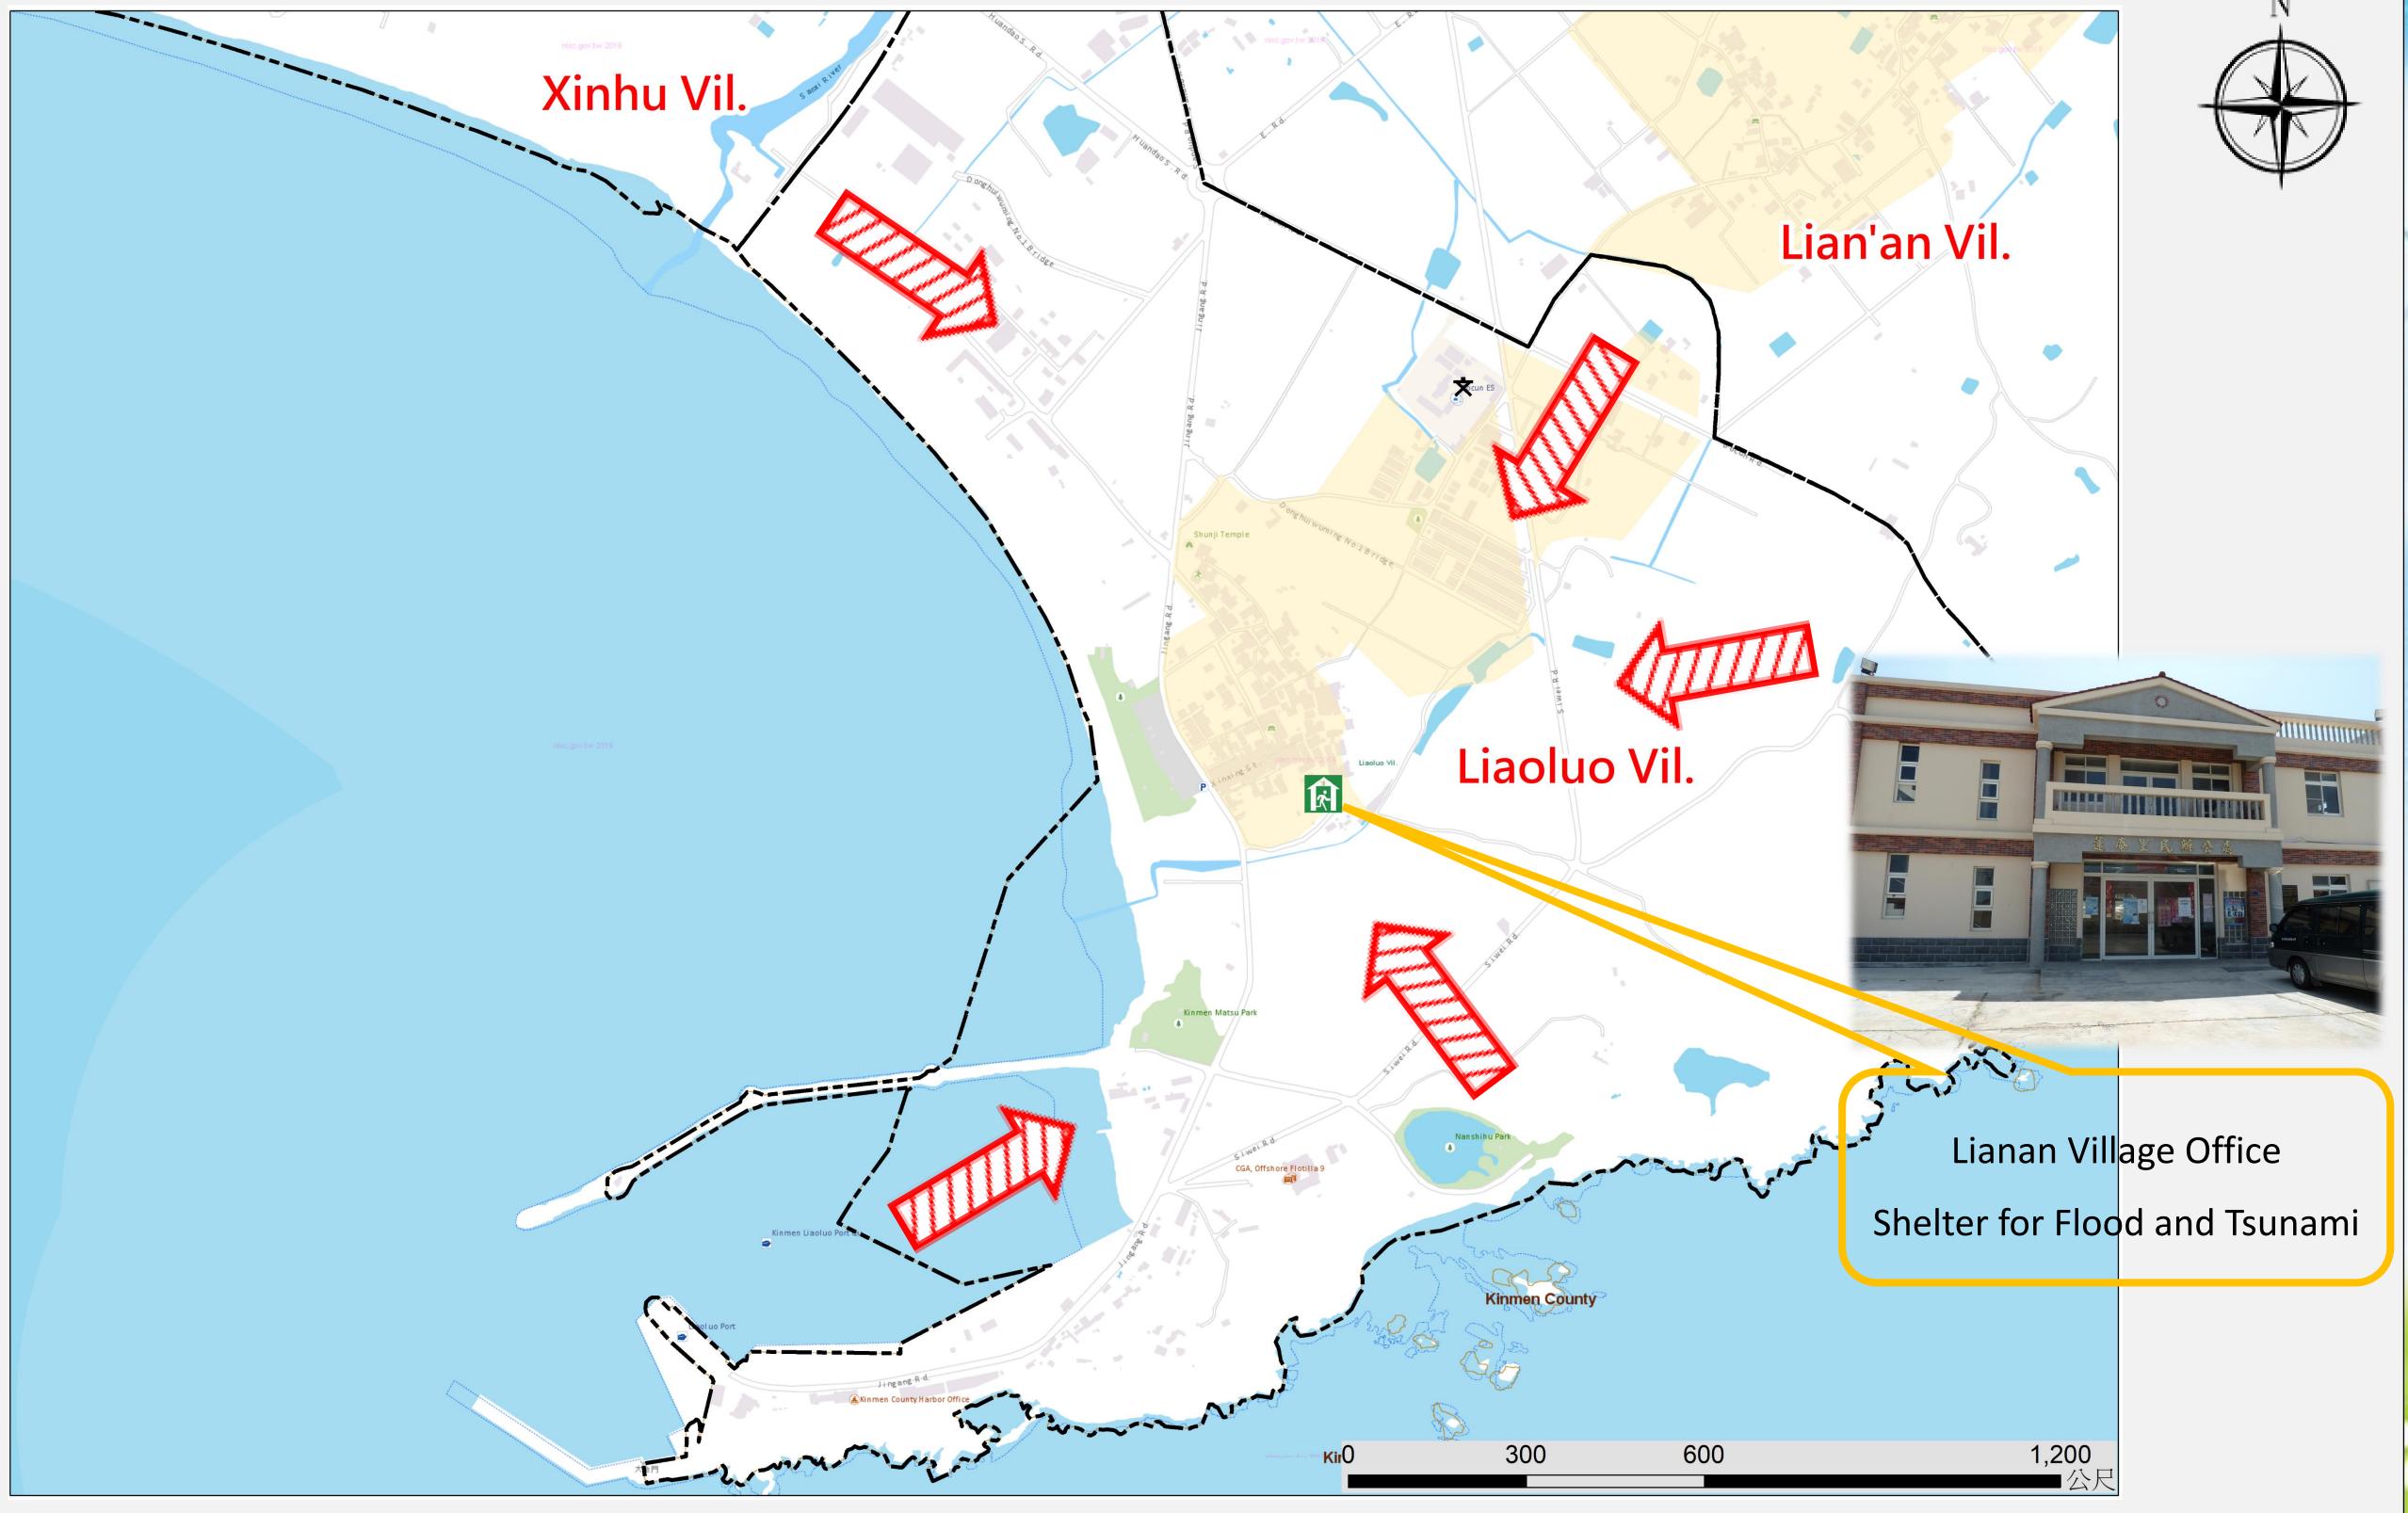

# Lianan Village Emergency Evacuation Map(Jinhu Township, Kinmen County)

INFORMATION

#### Emergency Shelter

- Lianan Village Office
- ●No.43, E. Vil., Jinhu
- Township, Kinmen County
- 891 , Taiwan (R.O.C.)
- TEL 332265.332528
- Jinhu Township Adminstration
- No.2, Linsen Rd., Jinhu
- Township, Kinmen County
- 891, Taiwan (R.O.C.)
- TEL **0912-281431**