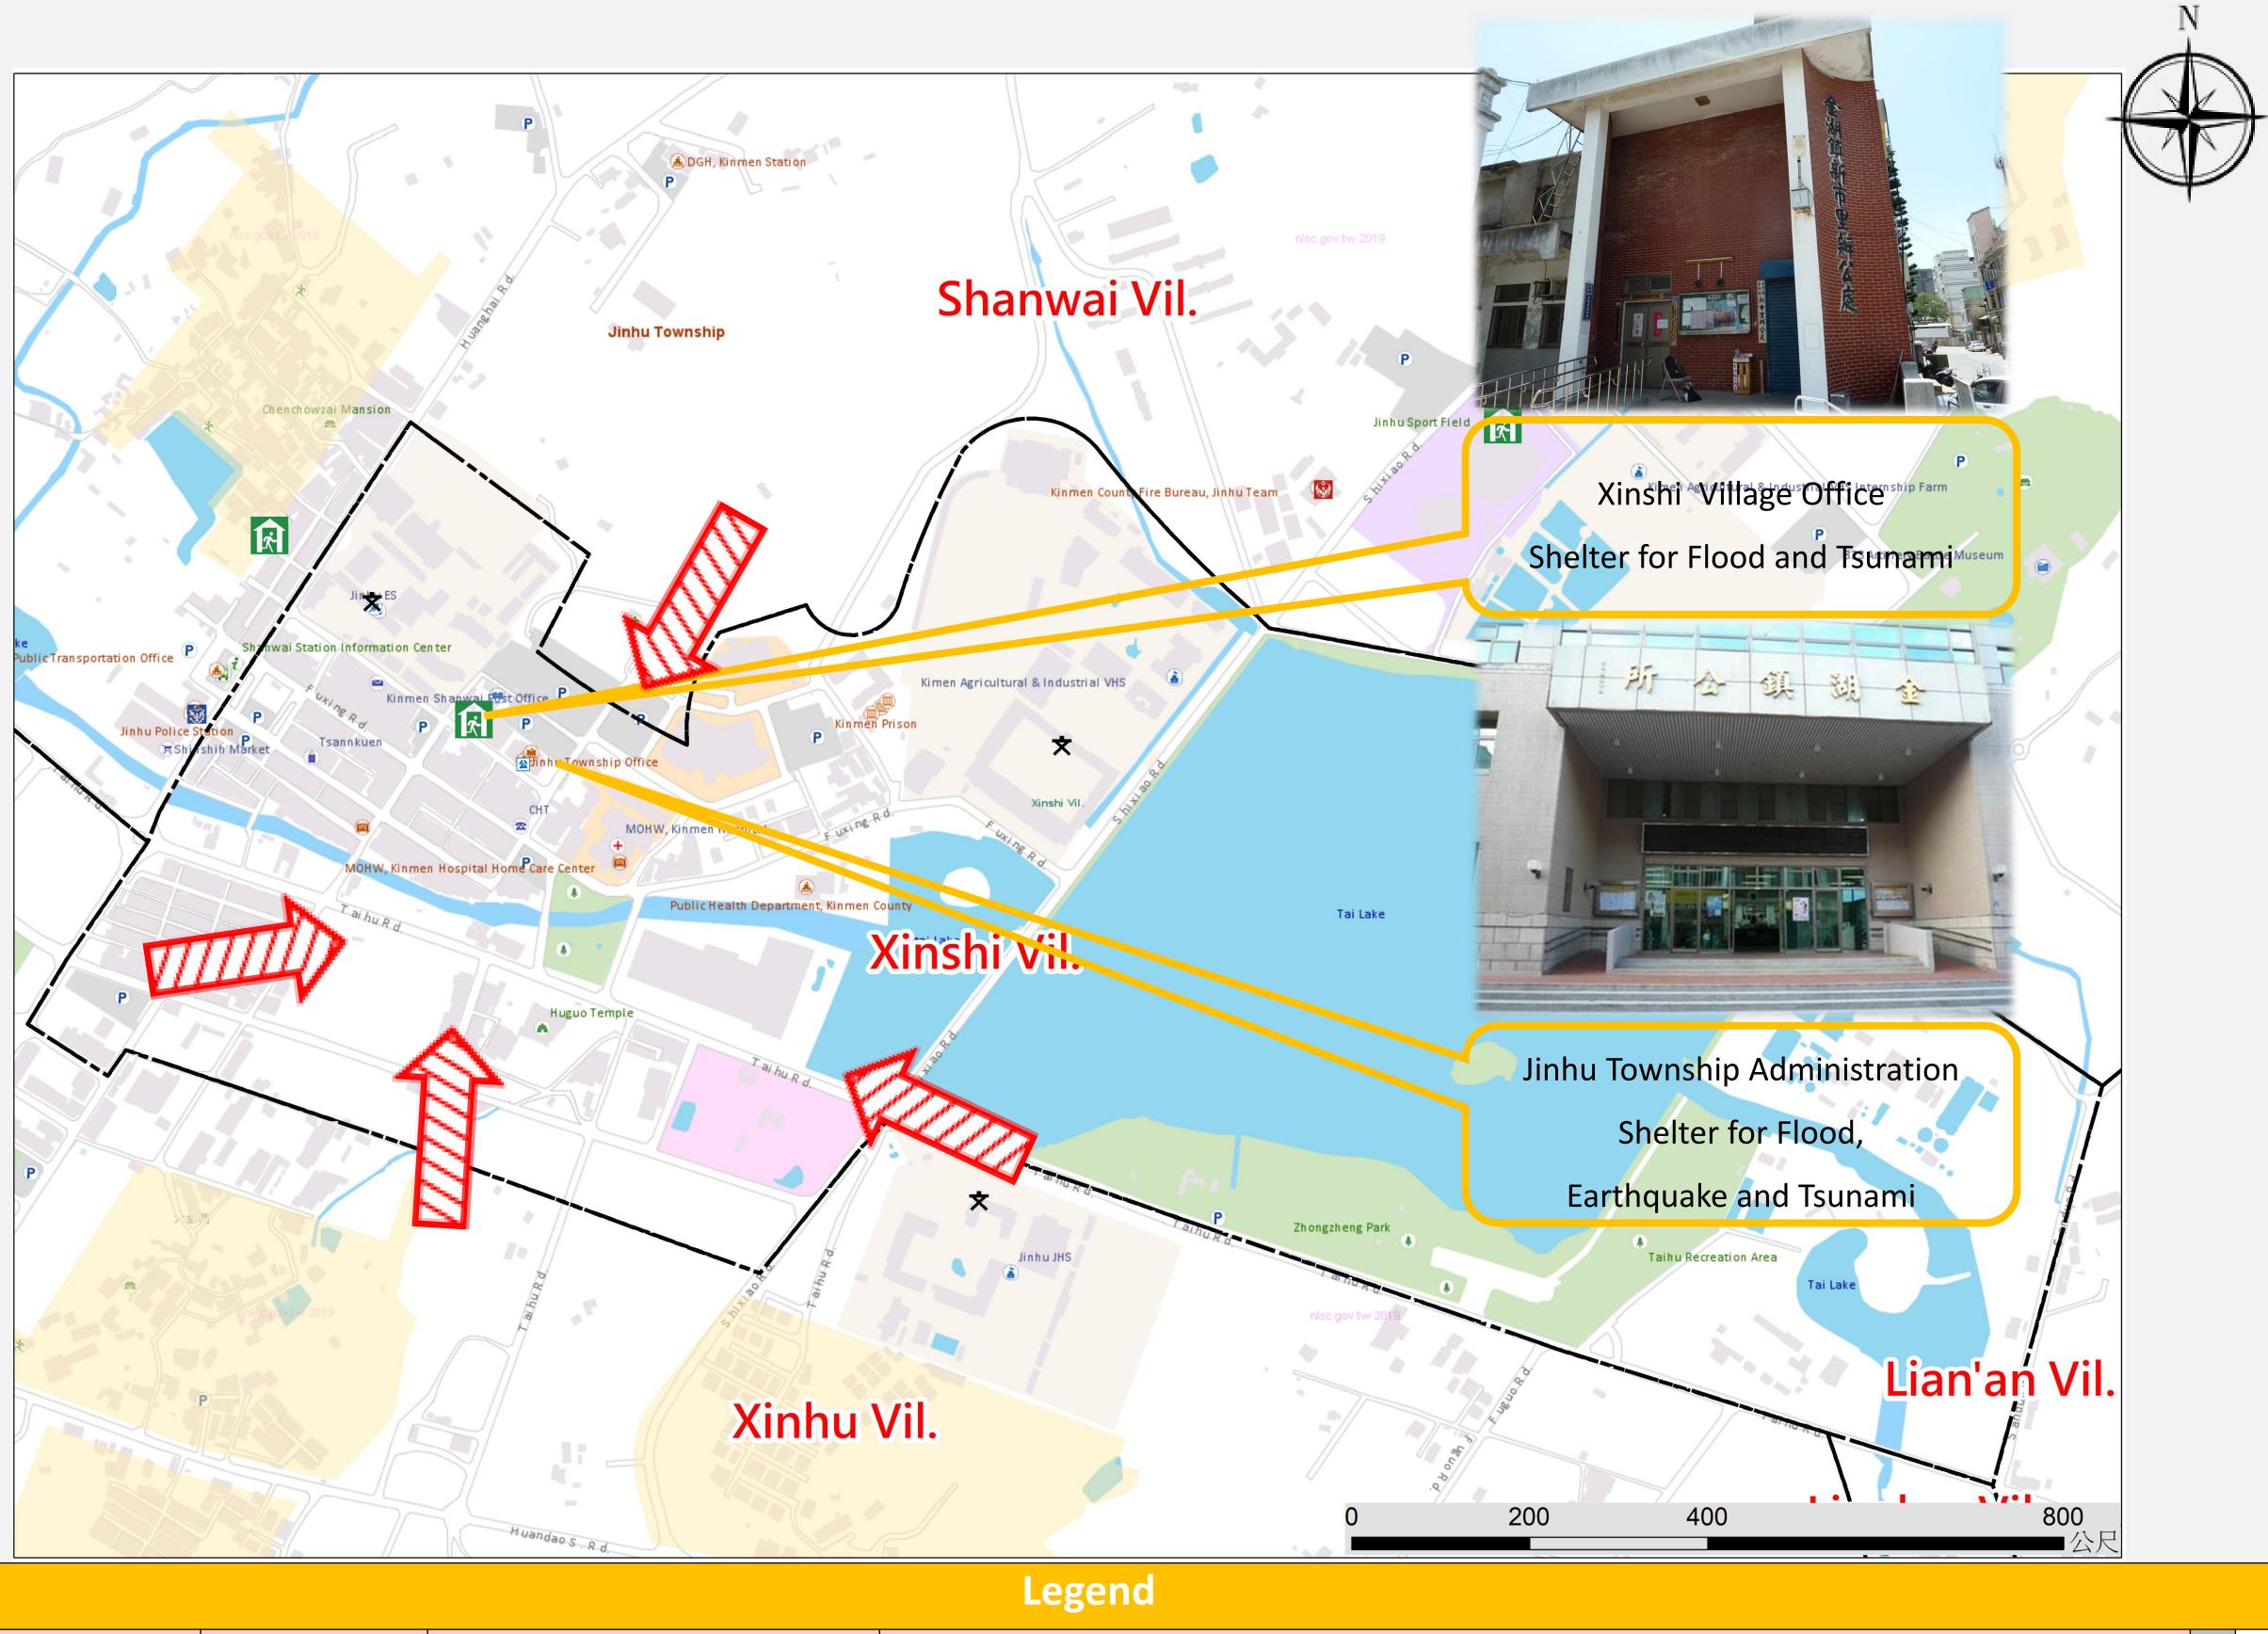

# Xinshi Village Emergency Evacuation Map(Jinhu Township, Kinmen County) NO. 0902003-001

INFORMATION

Population

4397

#### **Emergency Shelter**

- inshi Village Office
- ●No.6, Linsen Rd., Jinhu
- Township, Kinmen County
- 891 , Taiwan (R.O.C.)
- TEL **0912-540180.332509**
- nhu Township Adminstration
- No.2, Linsen Rd., Jinhu
- Township, Kinmen County
- 891, Taiwan (R.O.C.)
- TEL **0912-281431**