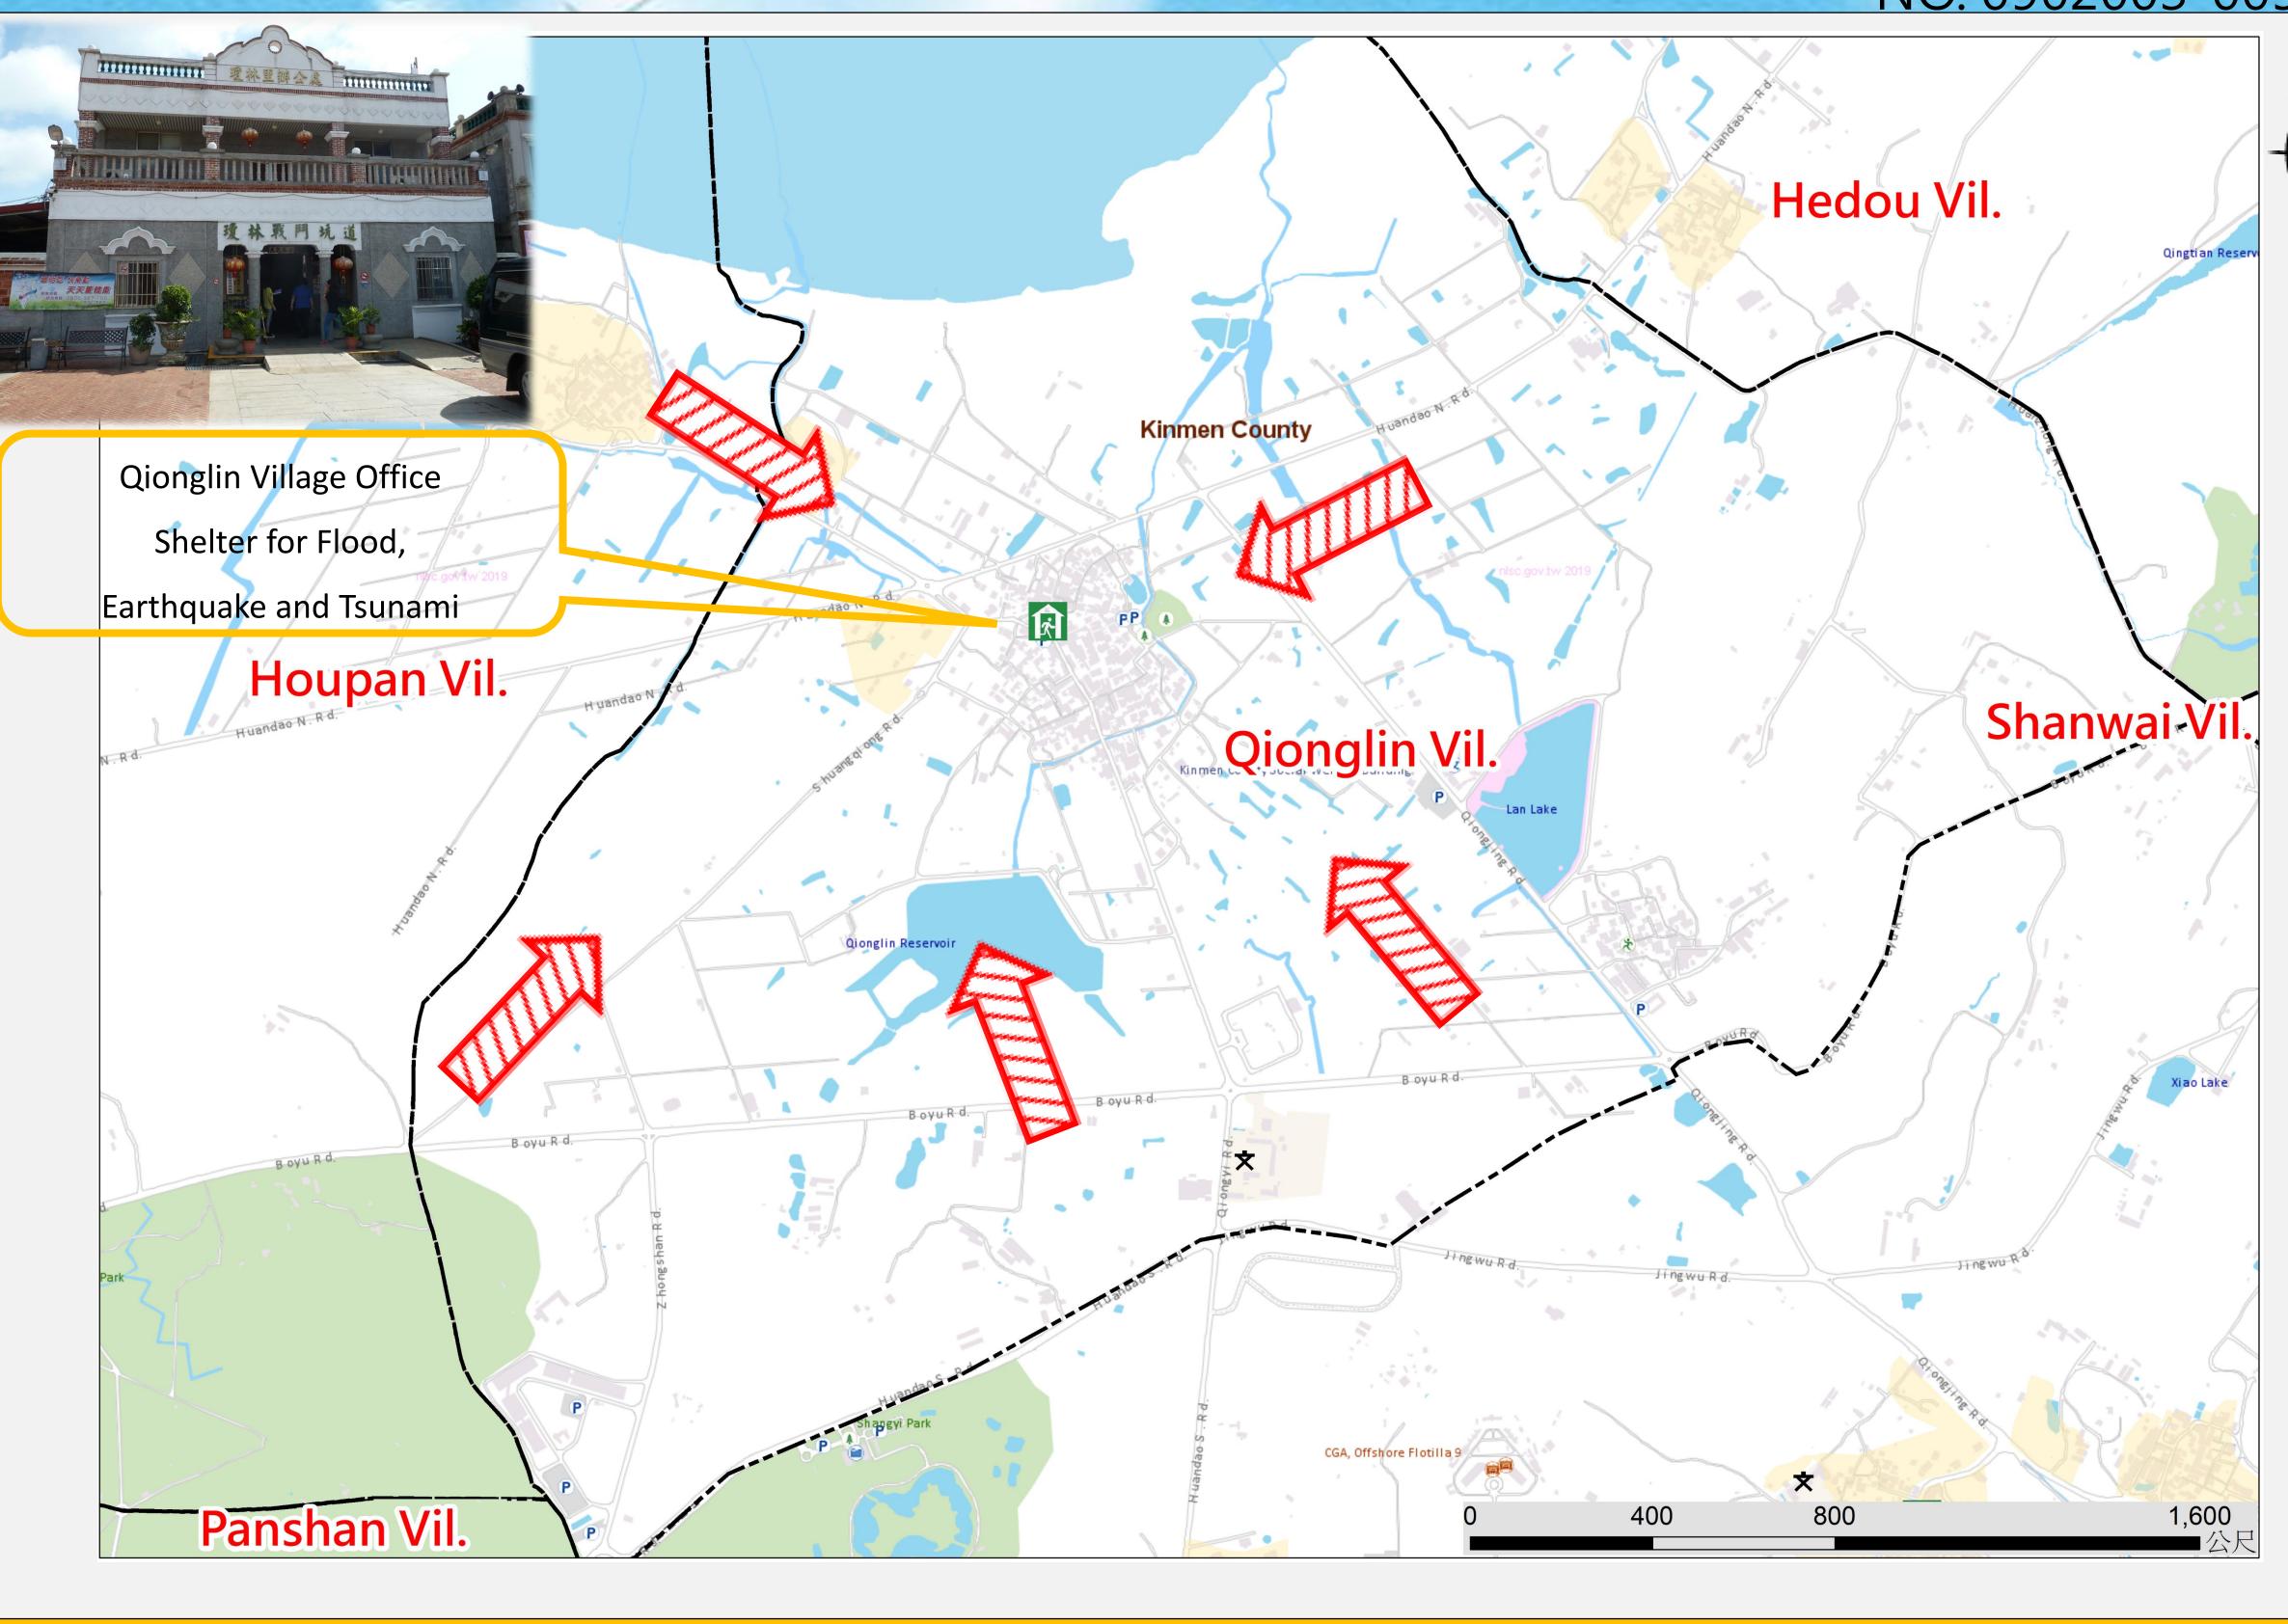

## Qionglin Village Emergency Evacuation Map(Jinhu Township, Kinmen County)

NO. 0902003-005

Population

3939

#### Emergency Shelter

- Qionglin Village Office
- ●No.236-1, Qionglin, Jinhu
- Township, Kinmen County
- 891 , Taiwan (R.O.C.)
- TEL **0935-332913.332164**
- Jinhu Township Adminstration
- No.2, Linsen Rd., Jinhu
- Township, Kinmen County
- 891, Taiwan (R.O.C.)
- TEL **0912-281431**